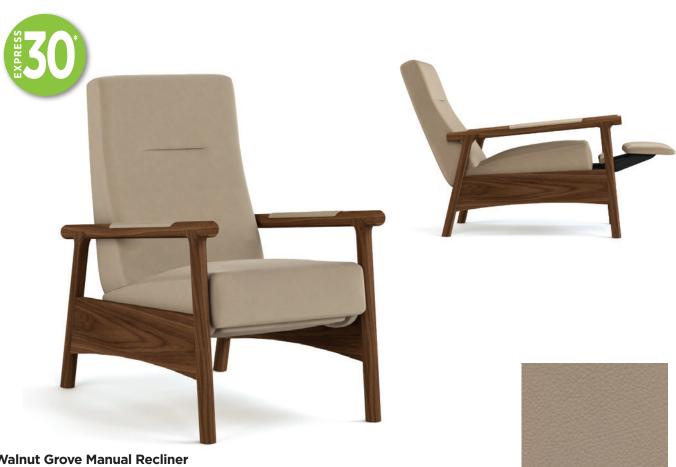

## Walnut Grove Manual Recliner

Get faster delivery with suggested leathers and finishes

Walnut Grove Manual Recliner Morganton Flax: 9959-RL-WNT-PR1 W26.5 D38 H43

Walnut Grove Manual Recliner 9959-RL-WNT-PR, specify leather

to your dealer either 30 days or 60 days from receipt of order. Transit times will vary by state/province.

Construction of the second second

• 3-position manual recliner in walnut • 3 semi-aniline Morganton leathers Ships from factory in 30 days (Flax) or 60 days (Pearl and Cola)\*

Morganton Flax (PR1)

Morganton Pearl

Morganton Cola

\*Depending on your selection, items will be ready to ship from the Stickley factory