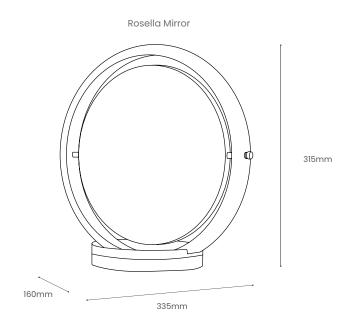

Signature in style, timeless by nature.

| Product Type : Accessories | sku                                                                                                                                                                                                                                                                                                                                                                                                                                                                                                                                                                                                                                                                                                                                                                                                                                                                               | Wood types                    | Dimensions L x W x H (mm) |                 | Weight (kg) |       |
|----------------------------|-----------------------------------------------------------------------------------------------------------------------------------------------------------------------------------------------------------------------------------------------------------------------------------------------------------------------------------------------------------------------------------------------------------------------------------------------------------------------------------------------------------------------------------------------------------------------------------------------------------------------------------------------------------------------------------------------------------------------------------------------------------------------------------------------------------------------------------------------------------------------------------|-------------------------------|---------------------------|-----------------|-------------|-------|
|                            |                                                                                                                                                                                                                                                                                                                                                                                                                                                                                                                                                                                                                                                                                                                                                                                                                                                                                   |                               | Unboxed                   | Boxed           | Unboxed     | Boxed |
| Rosella Mirror             | TR-ROS-F-A                                                                                                                                                                                                                                                                                                                                                                                                                                                                                                                                                                                                                                                                                                                                                                                                                                                                        | Ash                           | 160 x 335 x 315           | 457 x 457 x 305 | 1.25        | 3.1   |
| Materials                  | Ash                                                                                                                                                                                                                                                                                                                                                                                                                                                                                                                                                                                                                                                                                                                                                                                                                                                                               | Other materials  Glass Mirror |                           |                 |             |       |
| Finish                     | Finished with a blend of natural wax oils to give a protective, hardwearing and beautiful finish.                                                                                                                                                                                                                                                                                                                                                                                                                                                                                                                                                                                                                                                                                                                                                                                 |                               |                           |                 |             |       |
| Care information           | <ul> <li>Finish: The blend of natural oils can take up to four weeks to harden fully. Because of this, particular care should be taken in the first few weeks after delivery before cleaning, see below.</li> <li>Care: Solid wood may expand and shrink with differences in temperature and humidity so take care not to place your furniture directly next to anywhere with excessive changes in temperature such as radiators and windows.</li> <li>Cleaning: To clean on a regular basis wipe the surface with a damp cloth before removing any moisture with a dry cloth. Wipe off anything that will stain straight away, eg red wine, balsamic vinegar, oil, tea, coffee, alcohol, etc. In the event of severe spillages and stains the surface can be lightly re-sanded and re-oiled - please talk to us or a professional furniture restorer before doing so.</li> </ul> |                               |                           |                 |             |       |
| Additional information     | Product care instructions included.                                                                                                                                                                                                                                                                                                                                                                                                                                                                                                                                                                                                                                                                                                                                                                                                                                               |                               |                           |                 |             |       |