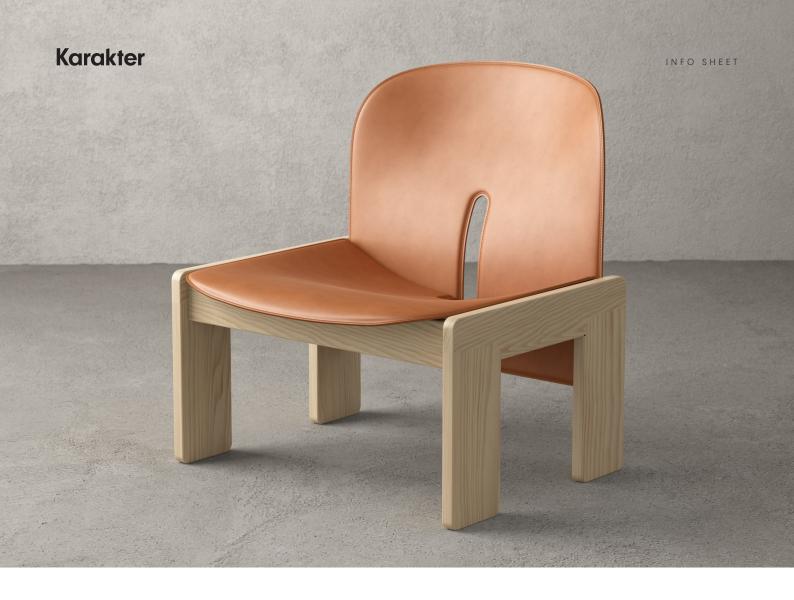

The iconic 925 Scarpa lounge chair is a strikingly elegant lounge chair. Easily recognized by its firm and robust wooden frame and the striking contrast it creates to the lightness of the leather covered seat and backrest.

The anatomical design of the leather-covered seat, combined with the natural elasticity of the cantilevered backrest, creates a lounge chair that is equally comfortable and strikingly elegant.

The 925 Scarpa lounge chair was designed alongside the charming 121 Scarpa dining chair from 1965.

The two chairs are a prime example of Afra and Tobia Scarpa's work and share the same double trestle structure with characteristic rounded joints. Both designs are now a part of the Karakter collection.