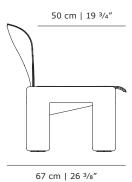

## PRODUCT DATA

| Design       | Afra & Tobia Scarpa. 1966                                        |
|--------------|------------------------------------------------------------------|
|              | Alla & lobia scarpa. 1700                                        |
| Product type | Lounge chair                                                     |
| Environment  | Indoor                                                           |
| Materials    | Frame in solid ash, upholstery in saddle leather, plastic glides |
| CAL.117      |                                                                  |
| CAL.117 foam |                                                                  |