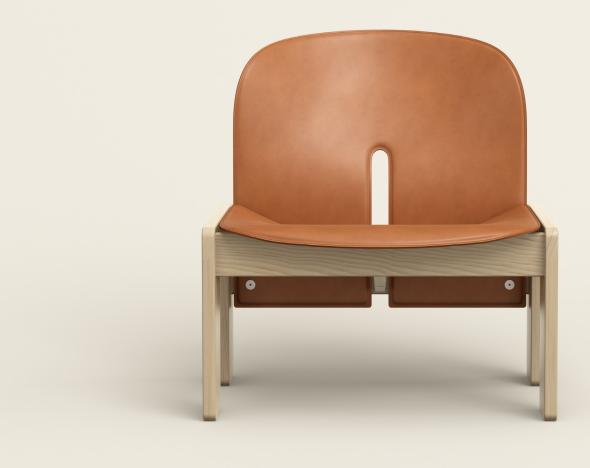

The iconic 925 Scarpa lounge chair is a strikingly elegant lounge chair. Easily recognized by its firm and robust wooden frame and the striking contrast it creates to the lightness of the leather covered seat and backrest.

The anatomical design of the leather-covered seat, combined with the natural elasticity of the cantilevered backrest, creates a lounge chair that is equally comfortable and strikingly elegant.

The 925 Scarpa lounge chair was designed alongside the charming 121 Scarpa dining chair from 1965.