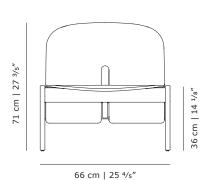

## PRODUCT DATA

| Design       | Afra & Tobia Scarpa. 1966                                        |
|--------------|------------------------------------------------------------------|
|              | Alla & lobia scarpa. 1700                                        |
| Product type | Lounge chair                                                     |
| Environment  | Indoor                                                           |
| Materials    | Frame in solid ash, upholstery in saddle leather, plastic glides |
| CAL.117      |                                                                  |
| CAL.117 foam |                                                                  |