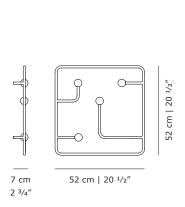

The dedicated pegs and their respective bars will add a welcoming and distinctive vibe to hallways and bedrooms, waiting areas, hotels, and restaurants.

Produced in metal, the Hang Around is available in a large version with seven pegs, and in a small version with four pegs.

| PRODUCT | DATA |
|---------|------|

| Design       | Derek McLeod. 2023                           |  |
|--------------|----------------------------------------------|--|
| Product type | Coat rack                                    |  |
| Environment  | Indoor                                       |  |
| Materials    | Structure and pegs in steel with powder coat |  |