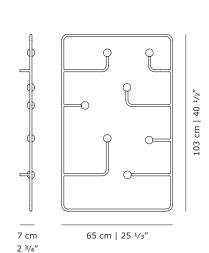

The dedicated pegs and their respective bars will add a welcoming and distinctive vibe to hallways and bedrooms, waiting areas, hotels, and restaurants.

Produced in metal, the Hang Around is available in a large version with seven pegs, and in a small version with four pegs.

| PRODUCT | DATA |
|---------|------|

| Design       | Derek McLeod. 2023                           |  |
|--------------|----------------------------------------------|--|
| Product type | Coat rack                                    |  |
| Environment  | Indoor                                       |  |
| Materials    | Structure and pegs in steel with powder coat |  |