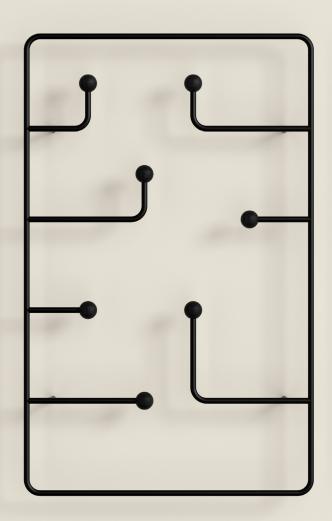

Karakter

INFO SHEET

Hang Around is an updated version of the classic coat rack. Spacious and sturdy, Derek McLeod's Hang Around has a soft, rounded expression that contrasts well to the sturdiness of the design.

The dedicated pegs and their respective bars will add a welcoming and distinctive vibe to hallways and bedrooms, waiting areas, hotels, and restaurants.

Produced in metal, the Hang Around is available in a large version with seven pegs, and in a small version with four pegs.