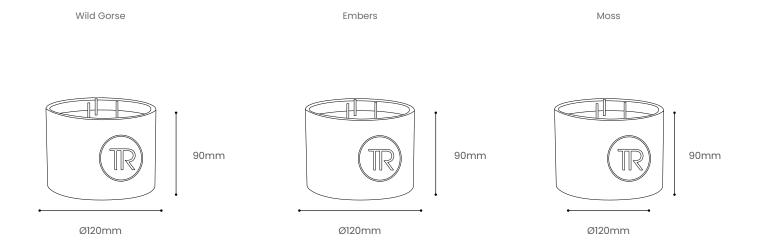

Awaken your senses with our Tom Raffield Candle Range.

| Product Type : Accessories | SKU                                                                                                                                                                                                                                                                                                                                                                                                                                                                                                                                                                                                                                                                                                                                                                                                                                   | Colour         | Dimensions L x W x H (mm) |                 | Weight (kg) |       |  |  |  |
|----------------------------|---------------------------------------------------------------------------------------------------------------------------------------------------------------------------------------------------------------------------------------------------------------------------------------------------------------------------------------------------------------------------------------------------------------------------------------------------------------------------------------------------------------------------------------------------------------------------------------------------------------------------------------------------------------------------------------------------------------------------------------------------------------------------------------------------------------------------------------|----------------|---------------------------|-----------------|-------------|-------|--|--|--|
|                            |                                                                                                                                                                                                                                                                                                                                                                                                                                                                                                                                                                                                                                                                                                                                                                                                                                       |                | Unboxed                   | Boxed           | Unboxed     | Boxed |  |  |  |
| Wild Gorse                 | TR-CNDL-GORSE                                                                                                                                                                                                                                                                                                                                                                                                                                                                                                                                                                                                                                                                                                                                                                                                                         | Wild Gorse     |                           |                 |             |       |  |  |  |
| Embers                     | TR-CNDL-EMBERS                                                                                                                                                                                                                                                                                                                                                                                                                                                                                                                                                                                                                                                                                                                                                                                                                        | Embers         | Ø120 x 90                 | 240 x 240 x 165 | 1.05        | 1.6   |  |  |  |
| Moss                       | TR-CNDL-MOSS                                                                                                                                                                                                                                                                                                                                                                                                                                                                                                                                                                                                                                                                                                                                                                                                                          | Moss           |                           |                 |             |       |  |  |  |
| Materials                  | Earthenware                                                                                                                                                                                                                                                                                                                                                                                                                                                                                                                                                                                                                                                                                                                                                                                                                           | Rapeseed Blend |                           |                 |             |       |  |  |  |
| Finish                     | Responsibly sourced, 100% natural, biodegradable rapeseed blend wax. Glazed ceramic earthenware pot.                                                                                                                                                                                                                                                                                                                                                                                                                                                                                                                                                                                                                                                                                                                                  |                |                           |                 |             |       |  |  |  |
| Care information           | <ul> <li>Guidelines for use: For best results we recommend burning the candle for three to four hours at a time. Never move the candle whilst lit or before the wax has hardened. Keep the wick trimmed to approximately 10 mm and remove wick trimmings, match stubs and any other foreign objects from the candle. Discard when 10 mm of wax remains. There may be bubbles or variations in colour or texture in the finish of the candle - this can occur during the curing process of the natural wax used in our candles and is perfectly normal.</li> <li>Important safety information: Never leave a burning candle unattended and keep out of reach of children and pets. Always place the candle on appropriate heat resistant base or holder on a flat stable surface, away from draughts and flammable objects.</li> </ul> |                |                           |                 |             |       |  |  |  |
| Additional information     | Product care instructions                                                                                                                                                                                                                                                                                                                                                                                                                                                                                                                                                                                                                                                                                                                                                                                                             | s included.    |                           |                 |             |       |  |  |  |