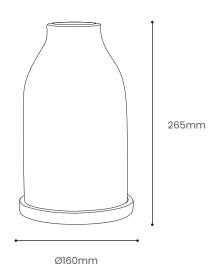

The Kyru Vase is available in three sizes and a trio set.

| Product Type : Accessories | SKU                                                                                                                                                                                                                                                                                                                                                                                                                                                                                                                                                                                                                                                                                                                                                                                                                                                                               | Wood types  | Dimensions L x W x H (mm) |                 | Weight (kg) |       |  |  |  |
|----------------------------|-----------------------------------------------------------------------------------------------------------------------------------------------------------------------------------------------------------------------------------------------------------------------------------------------------------------------------------------------------------------------------------------------------------------------------------------------------------------------------------------------------------------------------------------------------------------------------------------------------------------------------------------------------------------------------------------------------------------------------------------------------------------------------------------------------------------------------------------------------------------------------------|-------------|---------------------------|-----------------|-------------|-------|--|--|--|
|                            |                                                                                                                                                                                                                                                                                                                                                                                                                                                                                                                                                                                                                                                                                                                                                                                                                                                                                   |             | Unboxed                   | Boxed           | Unboxed     | Boxed |  |  |  |
|                            |                                                                                                                                                                                                                                                                                                                                                                                                                                                                                                                                                                                                                                                                                                                                                                                                                                                                                   |             |                           |                 |             |       |  |  |  |
| Kyru Vase Medium           | TR-GR-KYRU-VS-MED                                                                                                                                                                                                                                                                                                                                                                                                                                                                                                                                                                                                                                                                                                                                                                                                                                                                 | Ash         | Ø160 x 265                | 220 x 530 x 220 | 1.3         | 2.8   |  |  |  |
|                            |                                                                                                                                                                                                                                                                                                                                                                                                                                                                                                                                                                                                                                                                                                                                                                                                                                                                                   |             |                           |                 |             |       |  |  |  |
| Materials                  | Ash                                                                                                                                                                                                                                                                                                                                                                                                                                                                                                                                                                                                                                                                                                                                                                                                                                                                               | Earthenware |                           |                 |             |       |  |  |  |
| Finish                     | Finished with a blend of natural wax oils to give a protective, hardwearing and beautiful finish.                                                                                                                                                                                                                                                                                                                                                                                                                                                                                                                                                                                                                                                                                                                                                                                 |             |                           |                 |             |       |  |  |  |
| Care information           | <ul> <li>Finish: The blend of natural oils can take up to four weeks to harden fully. Because of this, particular care should be taken in the first few weeks after delivery before cleaning, see below.</li> <li>Care: Solid wood may expand and shrink with differences in temperature and humidity so take care not to place your furniture directly next to anywhere with excessive changes in temperature such as radiators and windows.</li> <li>Cleaning: To clean on a regular basis wipe the surface with a damp cloth before removing any moisture with a dry cloth. Wipe off anything that will stain straight away, eg red wine, balsamic vinegar, oil, tea, coffee, alcohol, etc. In the event of severe spillages and stains the surface can be lightly re-sanded and re-oiled - please talk to us or a professional furniture restorer before doing so.</li> </ul> |             |                           |                 |             |       |  |  |  |
| Additional information     | Product care instruction                                                                                                                                                                                                                                                                                                                                                                                                                                                                                                                                                                                                                                                                                                                                                                                                                                                          | s included. |                           |                 |             |       |  |  |  |