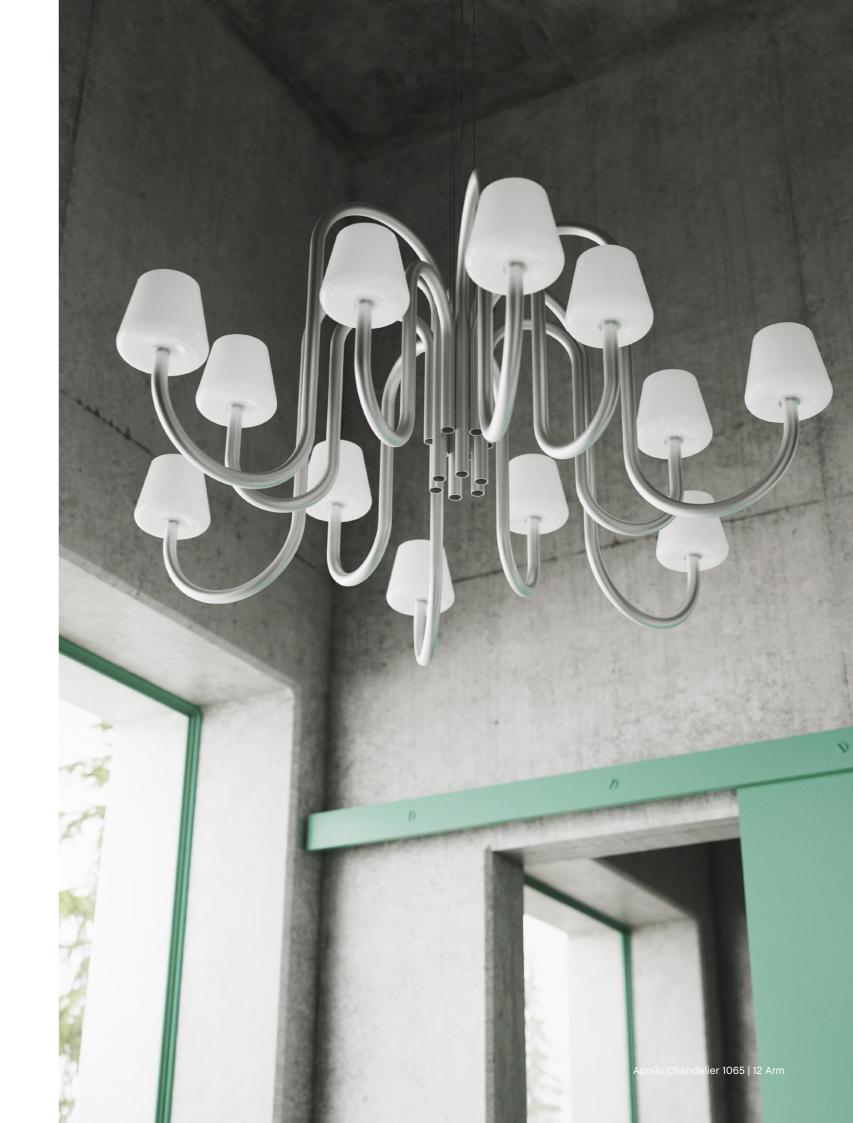

## Apollo Chandelier Highlights

- · A new member of the Apollo family, Apollo Chandelier is a contemporary take on a classic lamp archetype
- · Sculptural and functional interpretation of the traditional chandelier
- · Mouth-blown opal glass shades on curved tubular arms
- · Available in two different sizes, with six or 12 arms.
- · Retrofit G9 LED bulb light source
- · It makes an ideal room centrepiece suitable for using in a variety of private and public places
- · CE approved