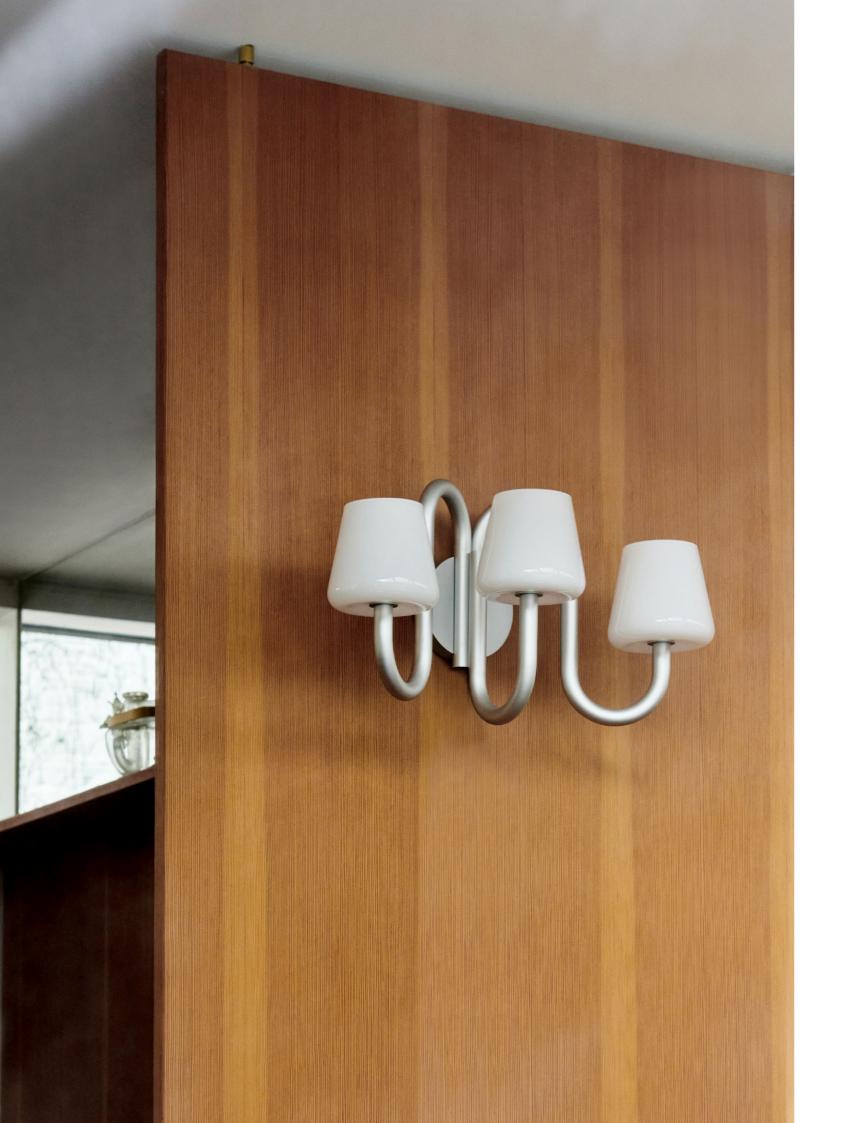

## Apollo Chandelier & Wall Sconce Lamp

The newest members to join the Apollo family, Studio 0405's Apollo Chandelier and Apollo Wall Sconce, use refined, simplified design language to create sculptural and functional interpretations of traditional lamp archetypes. The unexpected contrast of the mouth-blown opal glass and industrial anodised aluminium arms shatters people's preconceptions of the nostalgic extravagance usually associated with the classic chandelier and sconce typologies and makes them stand out as very modern objects. Their elegant yet powerful visual expression makes them ideal for creating atmosphere in a variety of private and public places.

Apollo Chandelier 745 | 6 Arm

Apollo Wall Sconce

## **Apollo Wall Sconce Highlights**

- · A new member of the Apollo family, Apollo Wall Sconce is a sculptural and functional interpretation of the classic wall sconce
- · Contemporary take on nostalgic and familiar design
- · Comprises three mouth-blown opal glass shades on curved tubular arms
- · Retrofit G9 LED bulb light source
- · The Apollo Wall Scone is ideal for highlighting areas and creating atmosphere in a variety of private and public places
- · CE approved