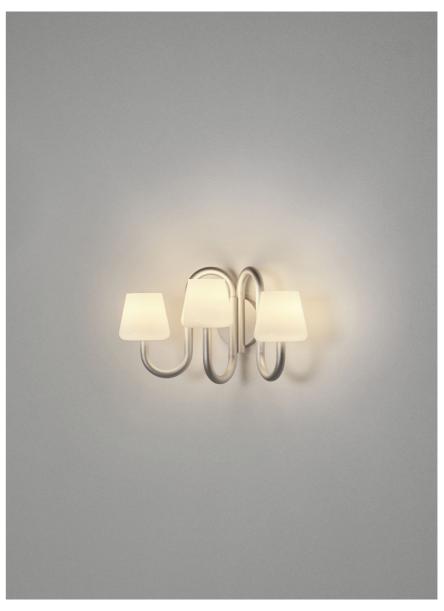

Apollo Chandelier 745 | 6 Arm

Apollo Wall Sconce

## **Apollo Wall Sconce Highlights**

- · A new member of the Apollo family, Apollo Wall Sconce is a sculptural and functional interpretation of the classic wall sconce
- · Contemporary take on nostalgic and familiar design
- · Comprises three mouth-blown opal glass shades on curved tubular arms
- · Retrofit G9 LED bulb light source
- · The Apollo Wall Scone is ideal for highlighting areas and creating atmosphere in a variety of private and public places
- · CE approved