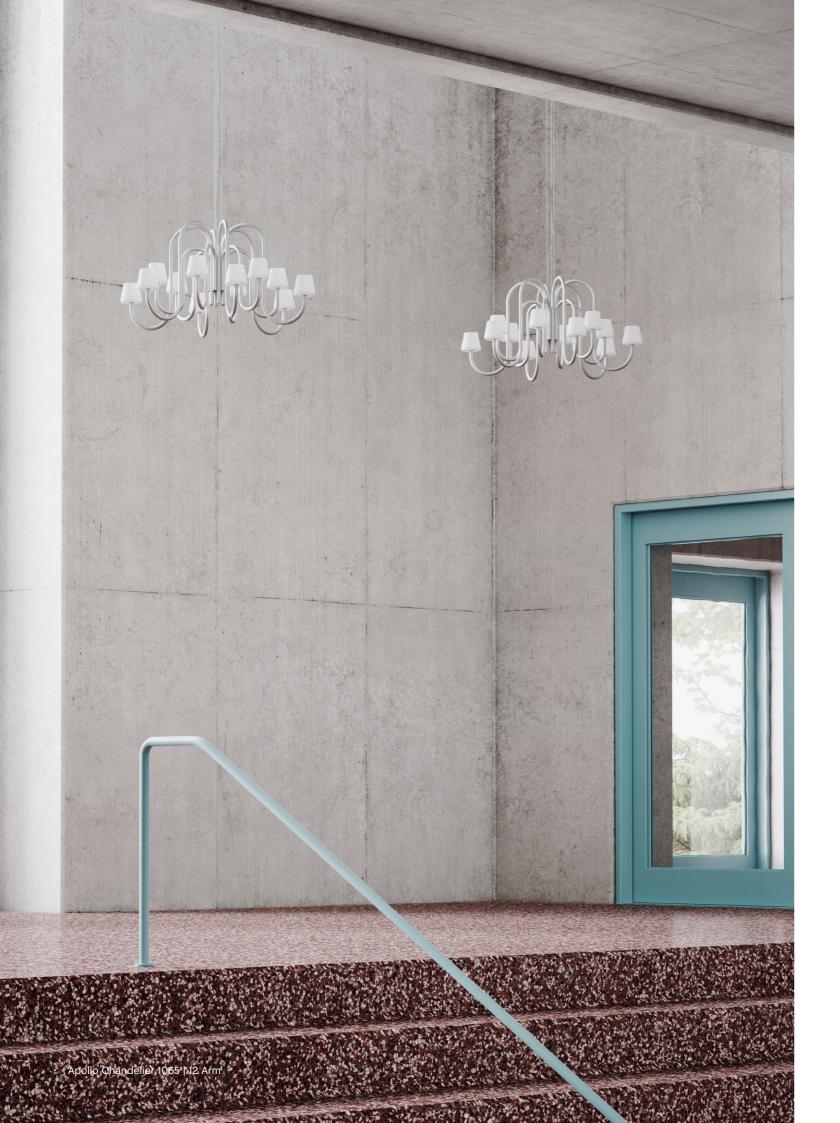

## Apollo Chandelier & Wall Sconce Lamp

The newest members to join the Apollo family, Studio 0405's Apollo Chandelier and Apollo Wall Sconce, use refined, simplified design language to create sculptural and functional interpretations of traditional lamp archetypes. The unexpected contrast of the mouth-blown opal glass and industrial anodised aluminium arms shatters people's preconceptions of the nostalgic extravagance usually associated with the classic chandelier and sconce typologies and makes them stand out as very modern objects. Their elegant yet powerful visual expression makes them ideal for creating atmosphere in a variety of private and public places.

## Apollo Chandelier Highlights

- · A new member of the Apollo family, Apollo Chandelier is a contemporary take on a classic lamp archetype
- · Sculptural and functional interpretation of the traditional chandelier
- · Mouth-blown opal glass shades on curved tubular arms
- · Available in two different sizes, with six or 12 arms.
- · Retrofit G9 LED bulb light source
- · It makes an ideal room centrepiece suitable for using in a variety of private and public places
- · CE approved