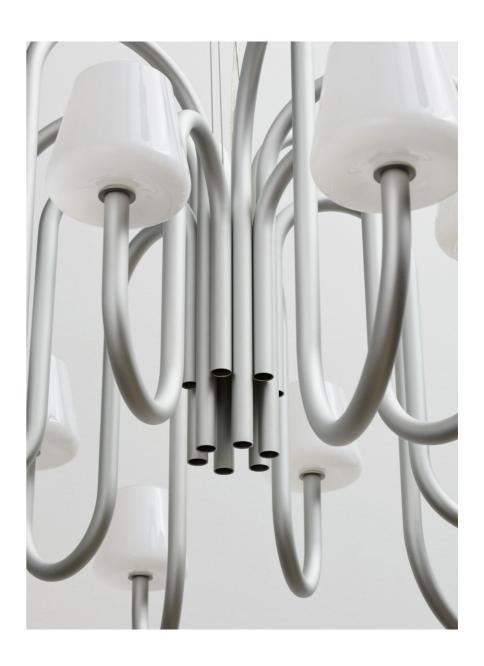

## Apollo Chandelier & Wall Sconce Lamp

The newest members to join the Apollo family, Studio 0405's Apollo Chandelier and Apollo Wall Sconce, use refined, simplified design language to create sculptural and functional interpretations of traditional lamp archetypes. The unexpected contrast of the mouth-blown opal glass and industrial anodised aluminium arms shatters people's preconceptions of the nostalgic extravagance usually associated with the classic chandelier and sconce typologies and makes them stand out as very modern objects. Their elegant yet powerful visual expression makes them ideal for creating atmosphere in a variety of private and public places.

## Apollo Chandelier Highlights

- · A new member of the Apollo family, Apollo Chandelier is a contemporary take on a classic lamp archetype
- · Sculptural and functional interpretation of the traditional chandelier
- · Mouth-blown opal glass shades on curved tubular arms
- · Available in two different sizes, with six or 12 arms.
- · Retrofit G9 LED bulb light source
- · It makes an ideal room centrepiece suitable for using in a variety of private and public places
- · CE approved