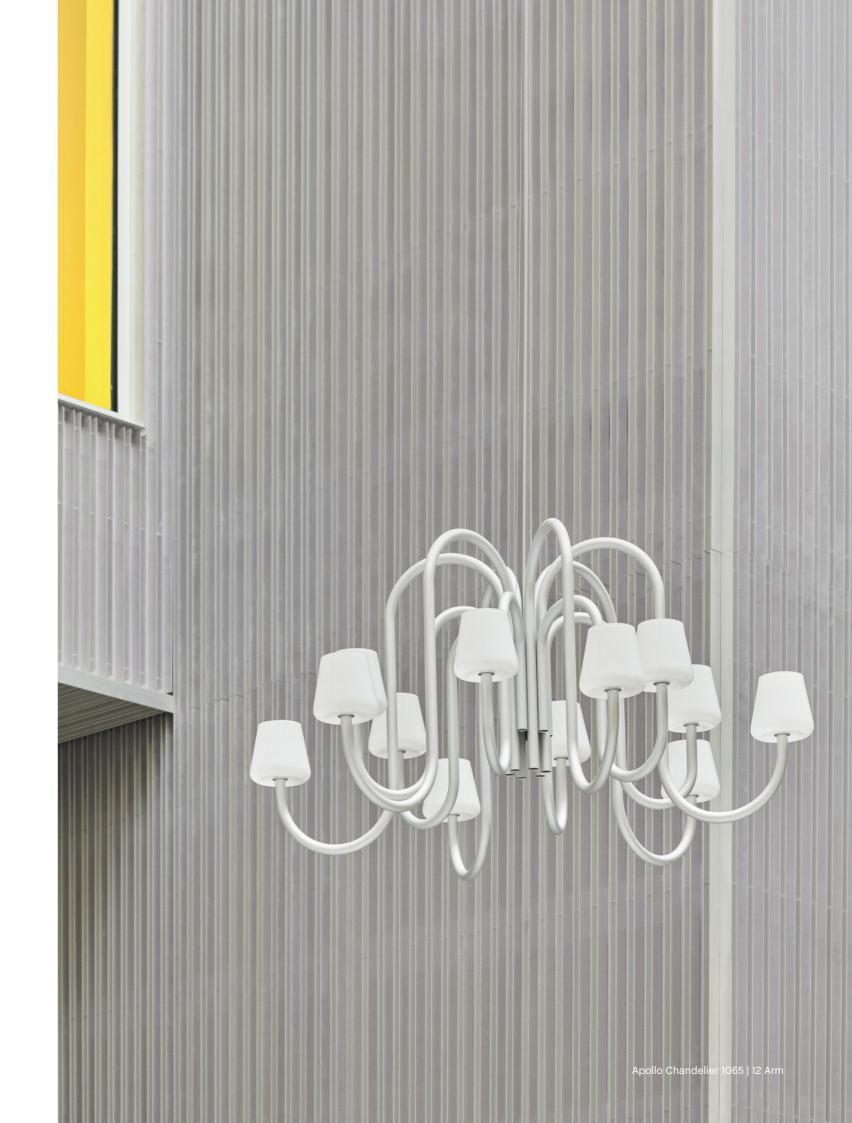

## Apollo Chandelier & Wall Sconce Lamp

The newest members to join the Apollo family, Studio 0405's Apollo Chandelier and Apollo Wall Sconce, use refined, simplified design language to create sculptural and functional interpretations of traditional lamp archetypes. The unexpected contrast of the mouth-blown opal glass and industrial anodised aluminium arms shatters people's preconceptions of the nostalgic extravagance usually associated with the classic chandelier and sconce typologies and makes them stand out as very modern objects. Their elegant yet powerful visual expression makes them ideal for creating atmosphere in a variety of private and public places.

Apollo Chandelier 745 | 6 Arm

Apollo Wall Sconce

## Apollo Chandelier Highlights

- · A new member of the Apollo family, Apollo Chandelier is a contemporary take on a classic lamp archetype
- · Sculptural and functional interpretation of the traditional chandelier
- · Mouth-blown opal glass shades on curved tubular arms
- · Available in two different sizes, with six or 12 arms.
- · Retrofit G9 LED bulb light source
- · It makes an ideal room centrepiece suitable for using in a variety of private and public places
- · CE approved