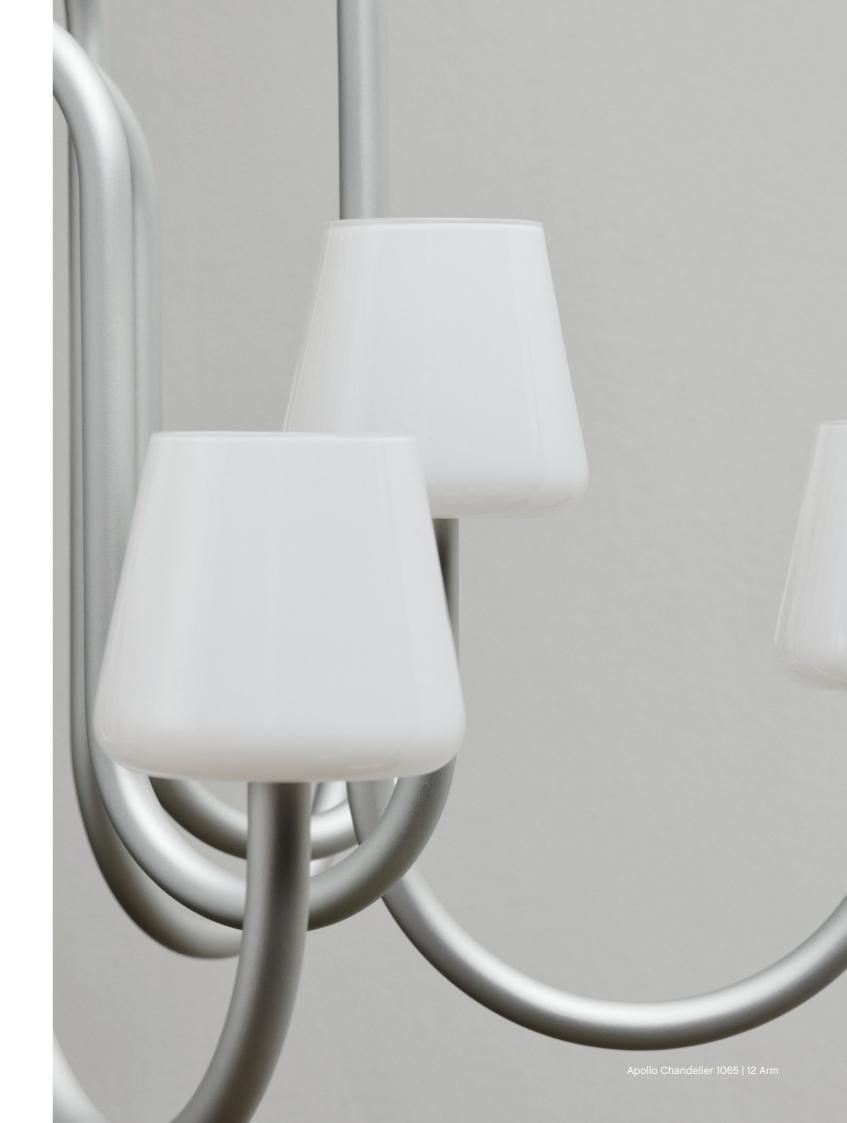

## Apollo Chandelier & Wall Sconce Lamp

The newest members to join the Apollo family, Studio 0405's Apollo Chandelier and Apollo Wall Sconce, use refined, simplified design language to create sculptural and functional interpretations of traditional lamp archetypes. The unexpected contrast of the mouth-blown opal glass and industrial anodised aluminium arms shatters people's preconceptions of the nostalgic extravagance usually associated with the classic chandelier and sconce typologies and makes them stand out as very modern objects. Their elegant yet powerful visual expression makes them ideal for creating atmosphere in a variety of private and public places.

## Apollo Chandelier Highlights

- · A new member of the Apollo family, Apollo Chandelier is a contemporary take on a classic lamp archetype
- · Sculptural and functional interpretation of the traditional chandelier
- · Mouth-blown opal glass shades on curved tubular arms
- · Available in two different sizes, with six or 12 arms.
- · Retrofit G9 LED bulb light source
- · It makes an ideal room centrepiece suitable for using in a variety of private and public places
- · CE approved