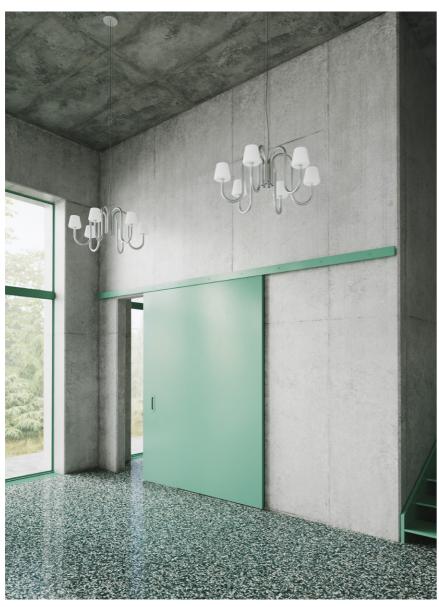

## Apollo Chandelier & Wall Sconce Lamp

The newest members to join the Apollo family, Studio 0405's Apollo Chandelier and Apollo Wall Sconce, use refined, simplified design language to create sculptural and functional interpretations of traditional lamp archetypes. The unexpected contrast of the mouth-blown opal glass and industrial anodised aluminium arms shatters people's preconceptions of the nostalgic extravagance usually associated with the classic chandelier and sconce typologies and makes them stand out as very modern objects. Their elegant yet powerful visual expression makes them ideal for creating atmosphere in a variety of private and public places.

## Apollo Chandelier Highlights

- · A new member of the Apollo family, Apollo Chandelier is a contemporary take on a classic lamp archetype
- · Sculptural and functional interpretation of the traditional chandelier
- · Mouth-blown opal glass shades on curved tubular arms
- · Available in two different sizes, with six or 12 arms.
- · Retrofit G9 LED bulb light source
- · It makes an ideal room centrepiece suitable for using in a variety of private and public places
- · CE approved

## **Apollo Wall Sconce Highlights**

- · A new member of the Apollo family, Apollo Wall Sconce is a sculptural and functional interpretation of the classic wall sconce
- · Contemporary take on nostalgic and familiar design
- · Comprises three mouth-blown opal glass shades on curved tubular arms
- · Retrofit G9 LED bulb light source
- · The Apollo Wall Scone is ideal for highlighting areas and creating atmosphere in a variety of private and public places
- · CE approved