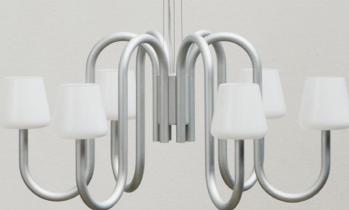

Apollo Chandelier 745 | 6 Arm

Apollo Wall Sconce

## Apollo Chandelier Highlights

- · A new member of the Apollo family, Apollo Chandelier is a contemporary take on a classic lamp archetype
- · Sculptural and functional interpretation of the traditional chandelier
- · Mouth-blown opal glass shades on curved tubular arms
- · Available in two different sizes, with six or 12 arms.
- · Retrofit G9 LED bulb light source
- · It makes an ideal room centrepiece suitable for using in a variety of private and public places
- · CE approved