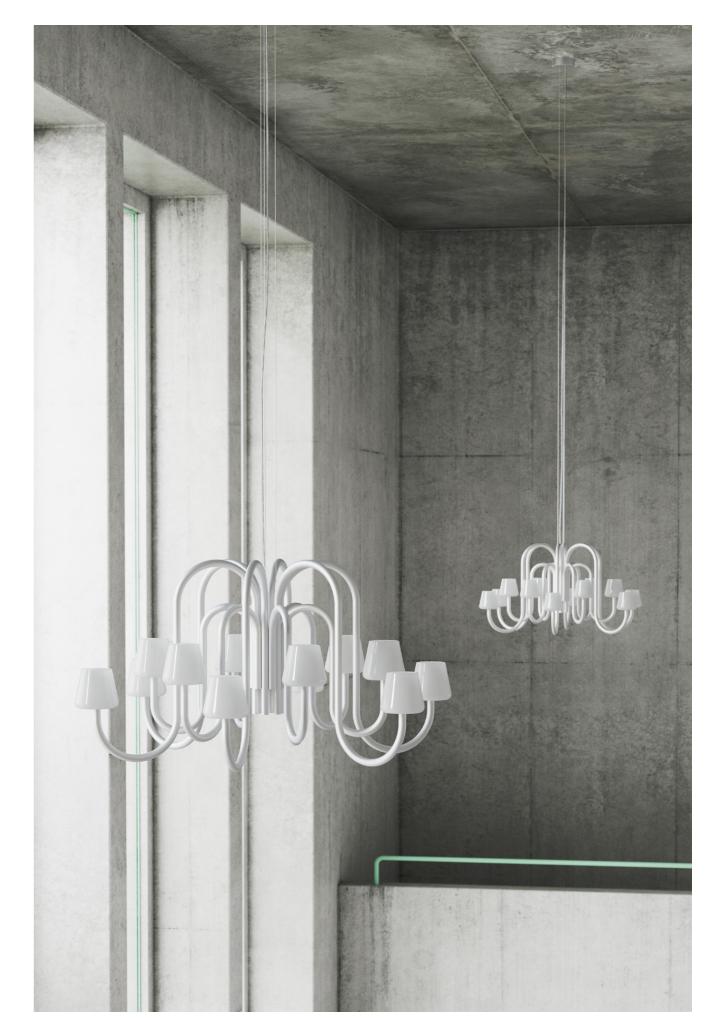

## Apollo Chandelier & Wall Sconce Lamp

The newest members to join the Apollo family, Studio 0405's Apollo Chandelier and Apollo Wall Sconce, use refined, simplified design language to create sculptural and functional interpretations of traditional lamp archetypes. The unexpected contrast of the mouth-blown opal glass and industrial anodised aluminium arms shatters people's preconceptions of the nostalgic extravagance usually associated with the classic chandelier and sconce typologies and makes them stand out as very modern objects. Their elegant yet powerful visual expression makes them ideal for creating atmosphere in a variety of private and public places.

## Apollo Chandelier Highlights

- · A new member of the Apollo family, Apollo Chandelier is a contemporary take on a classic lamp archetype
- · Sculptural and functional interpretation of the traditional chandelier
- · Mouth-blown opal glass shades on curved tubular arms
- · Available in two different sizes, with six or 12 arms.
- · Retrofit G9 LED bulb light source
- · It makes an ideal room centrepiece suitable for using in a variety of private and public places
- · CE approved