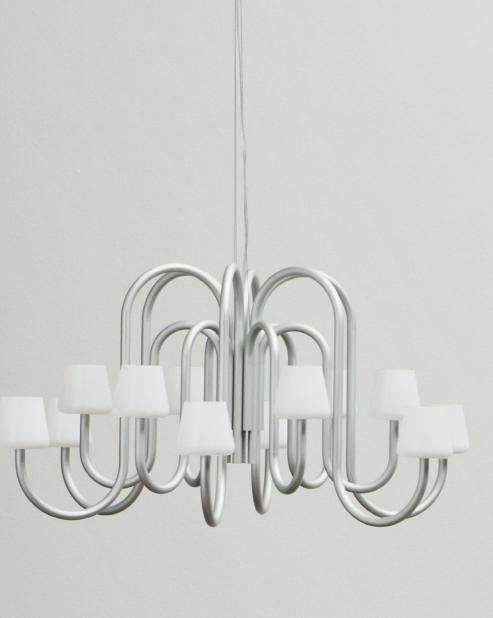

## Apollo Chandelier & Wall Sconce Lamp

The newest members to join the Apollo family, Studio 0405's Apollo Chandelier and Apollo Wall Sconce, use refined, simplified design language to create sculptural and functional interpretations of traditional lamp archetypes. The unexpected contrast of the mouth-blown opal glass and industrial anodised aluminium arms shatters people's preconceptions of the nostalgic extravagance usually associated with the classic chandelier and sconce typologies and makes them stand out as very modern objects. Their elegant yet powerful visual expression makes them ideal for creating atmosphere in a variety of private and public places.

## Apollo Chandelier Highlights

- · A new member of the Apollo family, Apollo Chandelier is a contemporary take on a classic lamp archetype
- · Sculptural and functional interpretation of the traditional chandelier
- · Mouth-blown opal glass shades on curved tubular arms
- · Available in two different sizes, with six or 12 arms.
- · Retrofit G9 LED bulb light source
- · It makes an ideal room centrepiece suitable for using in a variety of private and public places
- · CE approved