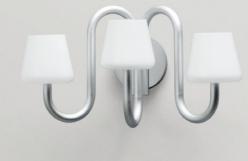

Apollo Chandelier 745 | 6 Arm

Apollo Wall Sconce

## **Apollo Wall Sconce Highlights**

- · A new member of the Apollo family, Apollo Wall Sconce is a sculptural and functional interpretation of the classic wall sconce
- · Contemporary take on nostalgic and familiar design
- · Comprises three mouth-blown opal glass shades on curved tubular arms
- · Retrofit G9 LED bulb light source
- · The Apollo Wall Scone is ideal for highlighting areas and creating atmosphere in a variety of private and public places
- · CE approved