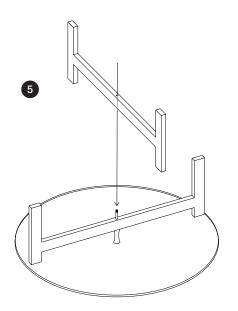

y head over to our website and navigate to the spare parts section and find the part you need. If you're in doubt, then we're only a phone call away. It should always be easier and cheaper to repair than to buy new.

All of our designs are covered with a 5 year warranty from the date of purchase, covering any breakages related to deficient craftsmanship under normal everyday use.

## Recycling

Whilst we hope that your MOEBE Coffee Table will serve you well for many years to come, if you do at some point wish to recycle it then it is easy to do so. Simply split the product down into its separate parts and recycle them by material. All parts can be recycled. How this is done depends on local regulations and facilities.



Strandlodsvej 42a, 1 DK-2300 Cph S (+45) 7174 7496, moebe.dk

MOEBE







8