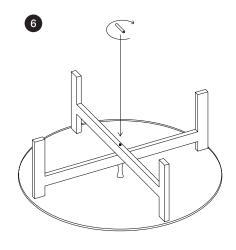

head over to our website and navigate to the spare parts section and find the part you need. If you're in doubt, then we're only a phone call away. It should always be easier and cheaper to repair than to buy new.

All of our designs are covered with a 5 year warranty from the date of purchase, covering any breakages related to deficient craftsmanship under normal everyday use.

## Recycling

Whilst we hope that your MOEBE Coffee Table will serve you well for many years to come, if you do at some point wish to recycle it then it is easy to do so. Simply split the product down into its separate parts and recycle them by material. All parts can be recycled. How this is done depends on local regulations and facilities.



Strandlodsvej 42a, 1 DK-2300 Cph S (+45) 7174 7496, moebe.dk

MOEBE







8