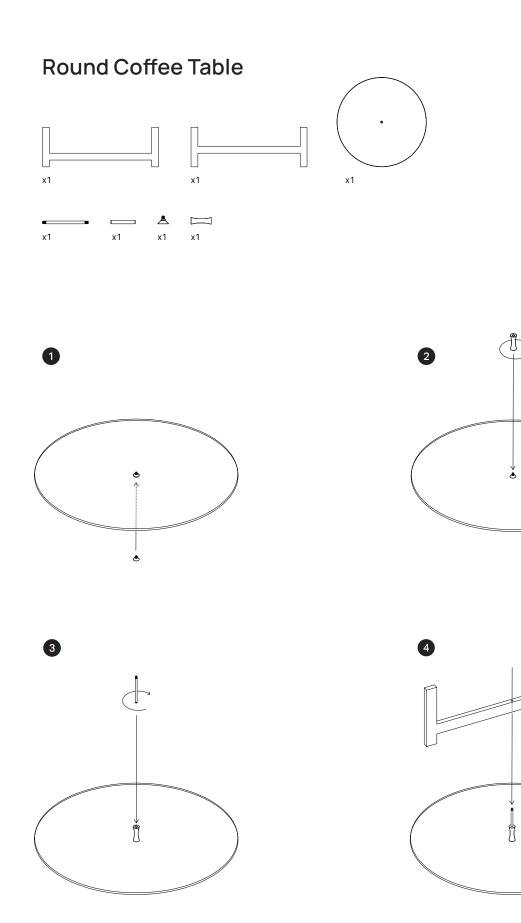

Don't fear. We make all of our designs easy and simple to repair. Simply head over to our website and navigate to the spare parts section and find the part you need. If you're in doubt, then we're only a phone call away. It should always be easier and cheaper to repair than to buy new.

All of our designs are covered with a 5 year warranty from the date of purchase, covering any breakages related to deficient craftsmanship under normal everyday use.

## Recycling

Whilst we hope that your MOEBE Coffee Table will serve you well for many years to come, if you do at some point wish to recycle it then it is easy to do so. Simply split the product down into its separate parts and recycle them by material. All parts can be recycled. How this is done depends on local regulations and facilities.



Strandlodsvej 42a, 1 DK-2300 Cph S (+45) 7174 7496, moebe.dk

MOEBE







8