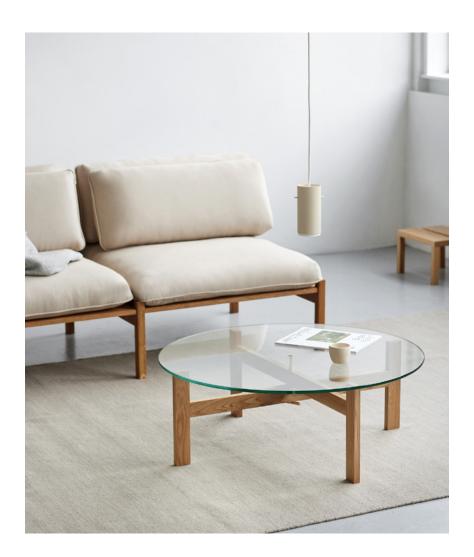

## Round Coffee Table

Round Coffee Table is made of four pieces only. Two cross-shaped legs made from FSC-certified oak and a round glass table top, tied together in the middle with a brass fitting. The glass table top seems to hover above the legs, its transparency contrasting the solidness of wood. With a diameter of 88 cm, it offers enough space for coffee table books, flowers or other decorative objects.

Dimensions 88 x 88 cm x 30,5 cm (Lx W x H)

Colour

Glass / Transparent Oak

Material

Legs: FSC-certified oak Top: Glass

Screw: Brass

Year 2023

Designed in Denmark Produced in the EU