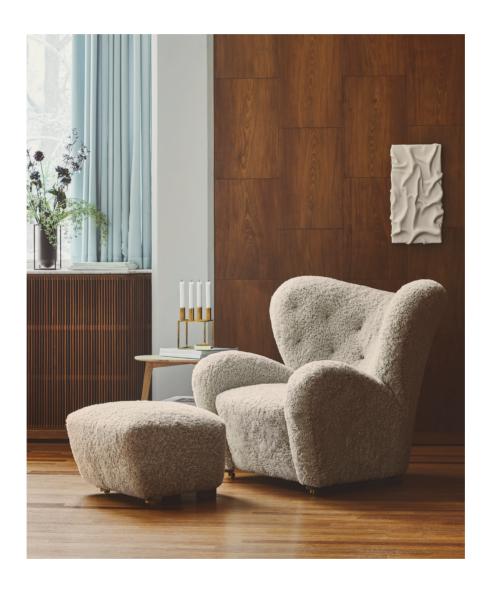

## The Tired Man, Lounge Chair

BY FLEMMING LASSEN

Flemming Lassen designed the overstuffed easy chair, The Tired Man, for The Copenhagen Cabinetmakers' Guild Competition in 1935. It is characterised by organic, bearlike shapes and then as now it created a sensation with its curved form and voluminous armrests. Sitting in the chair should, in Flemming Lassen's own ords, be "as warm and safe as a polar bear cub in the arms of its mother in the middle of the ice cap". The family man Flemming Lassen valued intimate relationships - with its warm exterior, The Tired Man invokes domestic cosiness and socialising by candlelight.

# The Tired Man, Lounge Chair BY FLEMMING LASSEN