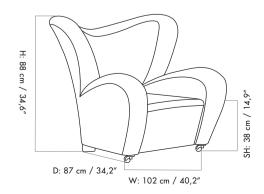

#### TECHNICAL SPECIFICATIONS

PRODUCT TYPE
Lounge chair

COLLI

ENVIRONMENT

DIMENSIONS H: 88 cm / 34,6" SH: 38 cm / 14,9" W: 102 cm / 40,2" D: 87 cm / 34,2" COLOUR

Seat
Dependent upon selected upholstery

Base Natural oak Dark stained oak Solid brass