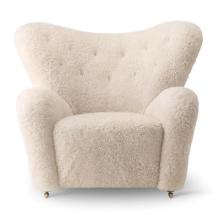

## The Tired Man, Lounge Chair

BY FLEMMING LASSEN

Flemming Lassen designed the overstuffed easy chair, The Tired Man, for The Copenhagen Cabinetmakers' Guild Competition in 1935. It is characterised by organic, bearlike shapes and then as now it created a sensation with its curved form and voluminous armrests. Sitting in the chair should, in Flemming Lassen's own ords, be "as warm and safe as a polar bear cub in the arms of its mother in the middle of the ice cap". The family man Flemming Lassen valued intimate relationships - with its warm exterior, The Tired Man invokes domestic cosiness and socialising by candlelight.

# The Tired Man, Lounge Chair BY FLEMMING LASSEN