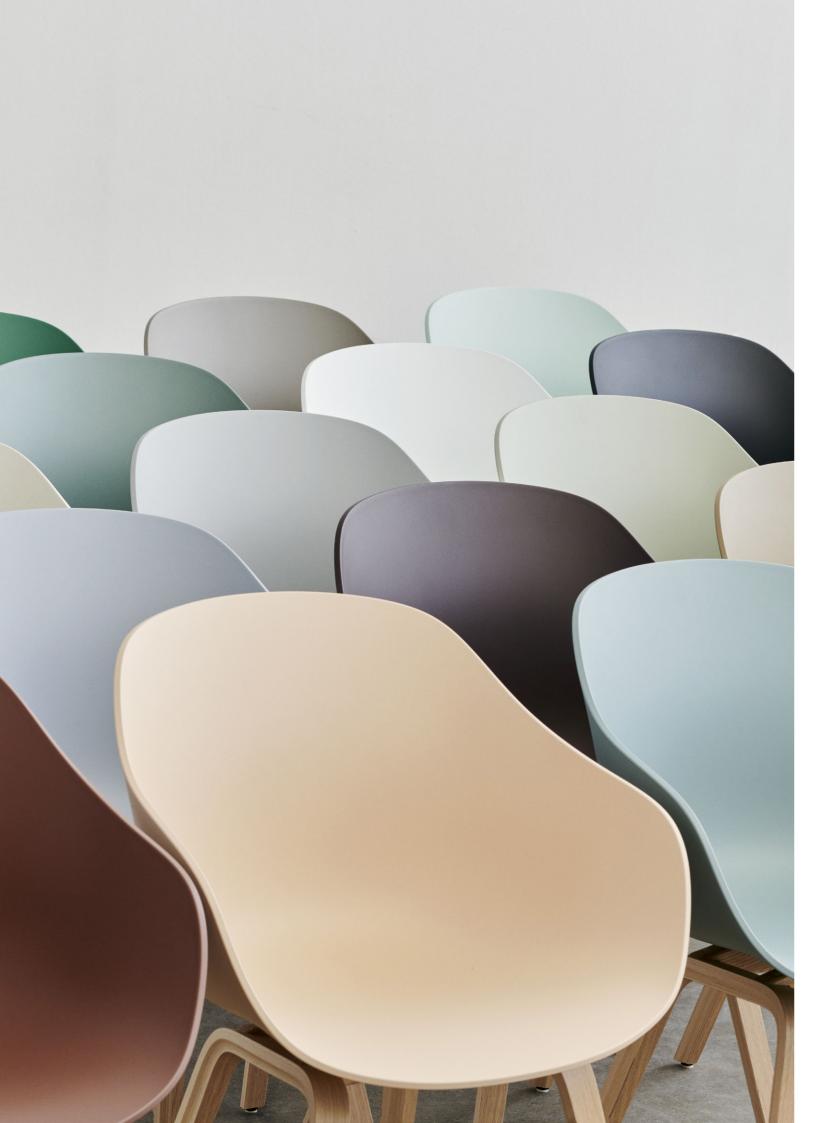

This season sees the About A Chair collection updated in a wide palette of contemporary new colours, with HAY's characteristically fresh and playful approach to colour ensuring the collection remains ever relevant with endless interplay and combination possibilities. Respectfully recreated in new materials, the entire range has been updated with all shells now made from 100% recycled post-consumer plastic. In addition to numerous colours, the collection is also available in multiple textile options, giving the About A Chair collection a versatile expression that makes it suitable for a wide variety of private or public environments.

## AAC & AAS 2.0 Colours