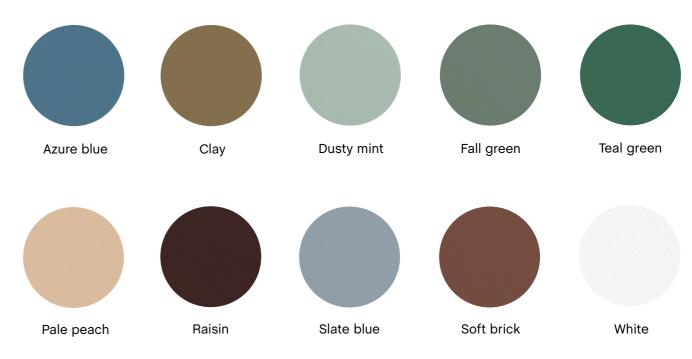

B lacquered oak base



About A Chair 200 Family









AAC 220 | Fall green 2.0 shell & Black aluminium base



# About A Collection New Colours Highlights

- · About A Chair and Stool Collection updated in a wide palette of new contemporary colours
- · Introducing nine new colours in fresh, playful tones and seven existing bestselling colours
- · All shells are now made from 100% recycled post-consumer plastic
- · Post-consumer recycled plastic is material derived from household waste, like televisions and washing machines
- · A majority of the unupholstered models are now certified with the EU Ecolabel across the whole chair and bar stool series
- · Suitable for a wide variety of private and public environments.





## AAC & AAS 2.0 Colours

#### New Colours | 100% recycled plastic



#### Existing Colours | 100% recycled plastic





Melange cream

# ABOUT A CHAIR 200 FRONT UPHOLSTERY



# About A Chair 200 Front Upholstery

In the most recent collaboration between HAY and designer Hee Welling, the AAC 200 series features a new partially upholstered shell that adds both versatility and comfort to the iconic chair design. Designed with optimal functionality in mind, the curved shell has a slightly higher back and a deep, generous seat, with the lower armrests offering good support, whilst enabling the chair to fit underneath a table or desk. Made in post-consumer recycled plastic, the AAC 200 series offers a variety of shell colours and front upholstery options, as well as different base types, making it a flexible and functional collection suited to a wide variety of