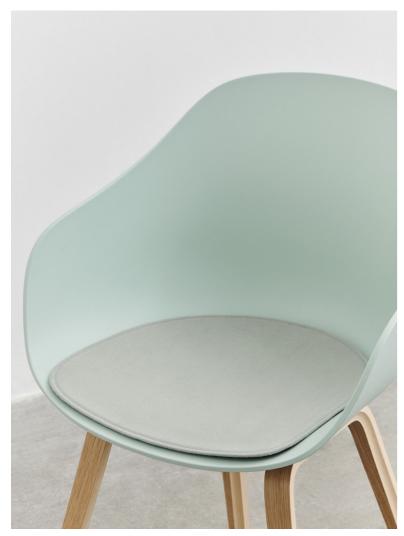

## About A Collection New Seat Pads

Designed to add extra comfort to the About a Chair and About a Stool series, a new collection of seat pads in new fabrics and colours has been developed to fit all models within the two series. The padded cushions feature non-slip backing and are available in different sizes.

AAC 222 | Dusty mint 2.0 shell AAC Seat Pad | Planar 756

AAS 32 | Dusty blue 2.0 shell AAS Seat Pad | Mode 002

AAC 222 | Soft brick 2.0 shell AAC Seat Pad | Remix 356

AAC 222 | Pale peach 2.0 shell AAC Seat Pad | Haku 0201