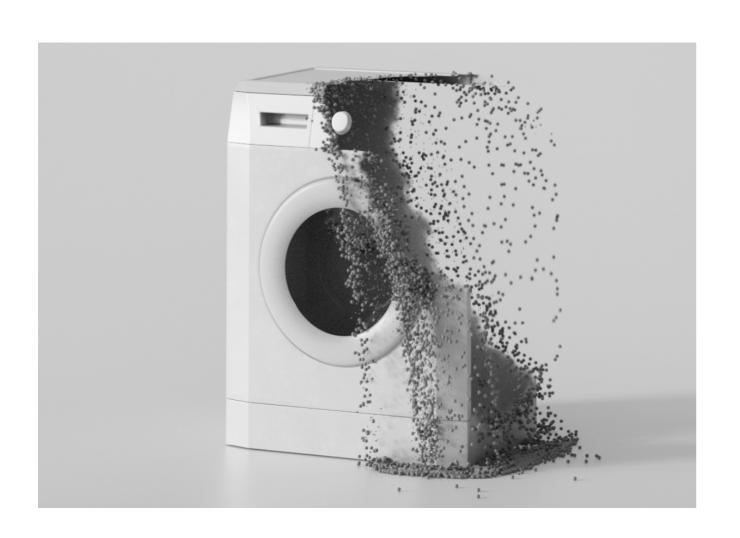

# Recycled plastic

With the objective of recreating HAY's iconic About A Chair and About A Stool Collection to reduce the impact on the environment, all the shells are made from 100% recycled post-consumer plastic derived from household waste, like televisions and washing machines. The plastic is collected, sorted and cleaned in recycling programmes, before being reprocessed into About A Collection shells.

#### Link to AAC/AAS video

About A Chair Family

Throughout a high technological process the granulates are crushed, cleaned and sorted.

AAC 12 | White 2.0 shell & WB lacquered oak base

About A Chair 200 Family