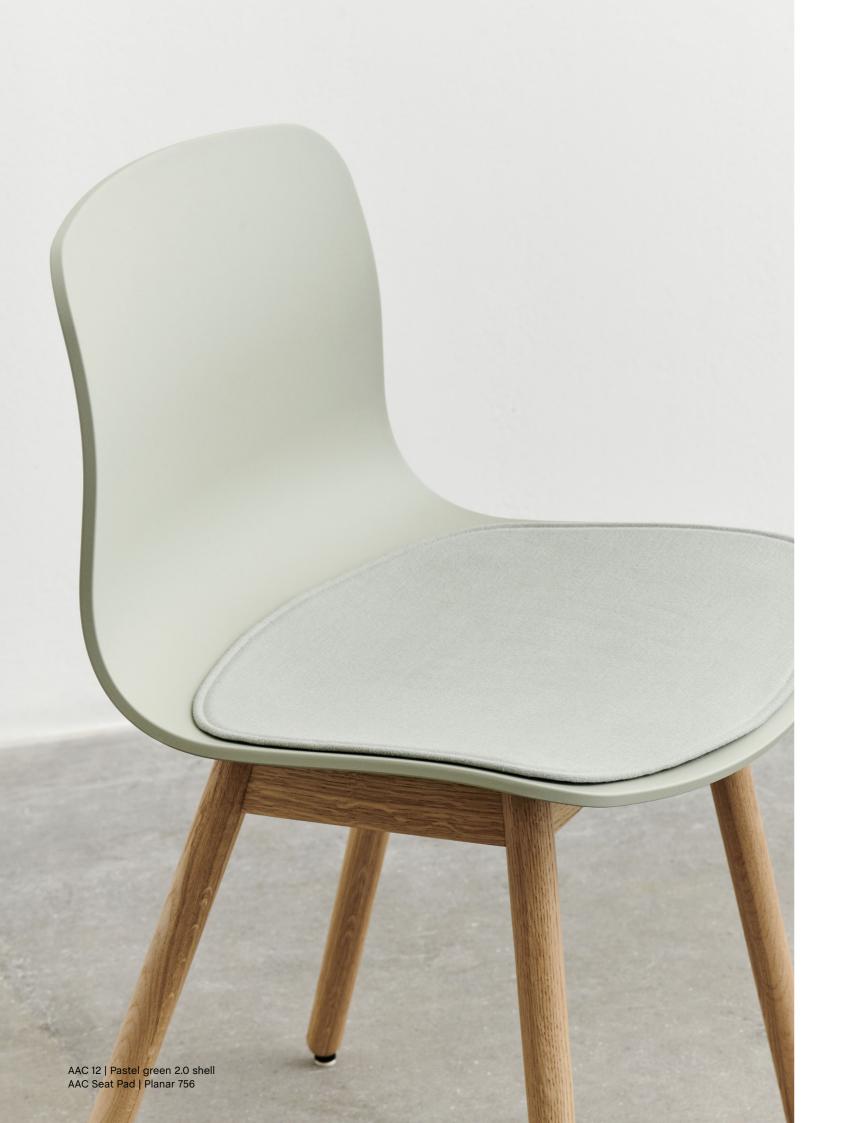

## About A Collection New Seat Pads

Designed to add extra comfort to the About a Chair and About a Stool series, a new collection of seat pads in new fabrics and colours has been developed to fit all models within the two series. The padded cushions feature non-slip backing and are available in different sizes.

AAC 222 | Dusty mint 2.0 shell AAC Seat Pad | Planar 756

AAS 32 | Dusty blue 2.0 shell AAS Seat Pad | Mode 002

AAC 222 | Soft brick 2.0 shell AAC Seat Pad | Remix 356

AAC 222 | Pale peach 2.0 shell AAC Seat Pad | Haku 0201