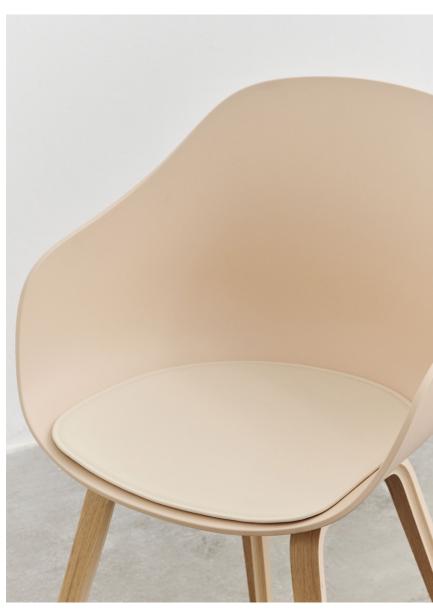

# About A Chair 200 Front Upholstery

In the most recent collaboration between HAY and designer Hee Welling, the AAC 200 series features a new partially upholstered shell that adds both versatility and comfort to the iconic chair design. Designed with optimal functionality in mind, the curved shell has a slightly higher back and a deep, generous seat, with the lower armrests offering good support, whilst enabling the chair to fit underneath a table or desk. Made in post-consumer recycled plastic, the AAC 200 series offers a variety of shell colours and front upholstery options, as well as different base types, making it a flexible and functional collection suited to a wide variety of domestic, office, and public settings.