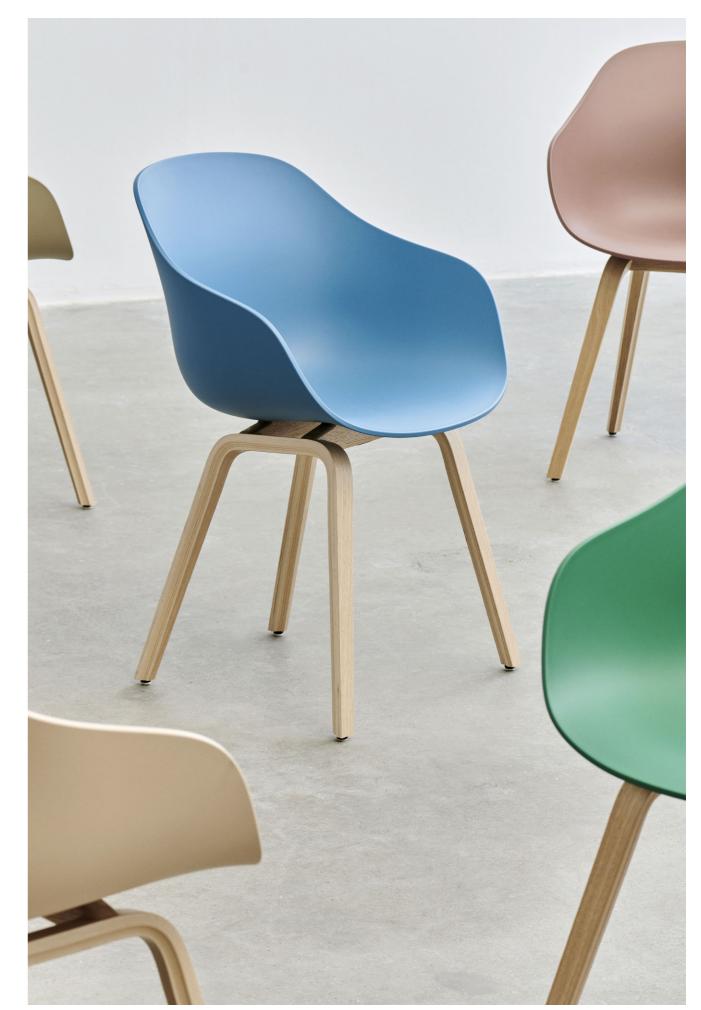

This season sees the About A Chair collection updated in a wide palette of contemporary new colours, with HAY's characteristically fresh and playful approach to colour ensuring the collection remains ever relevant with endless interplay and combination possibilities. Respectfully recreated in new materials, the entire range has been updated with all shells now made from 100% recycled post-consumer plastic. In addition to numerous colours, the collection is also available in multiple textile options, giving the About A Chair collection a versatile expression that makes it suitable for a wide variety of private or public environments.

AAC 220 | Fall green 2.0 shell & Black aluminium base