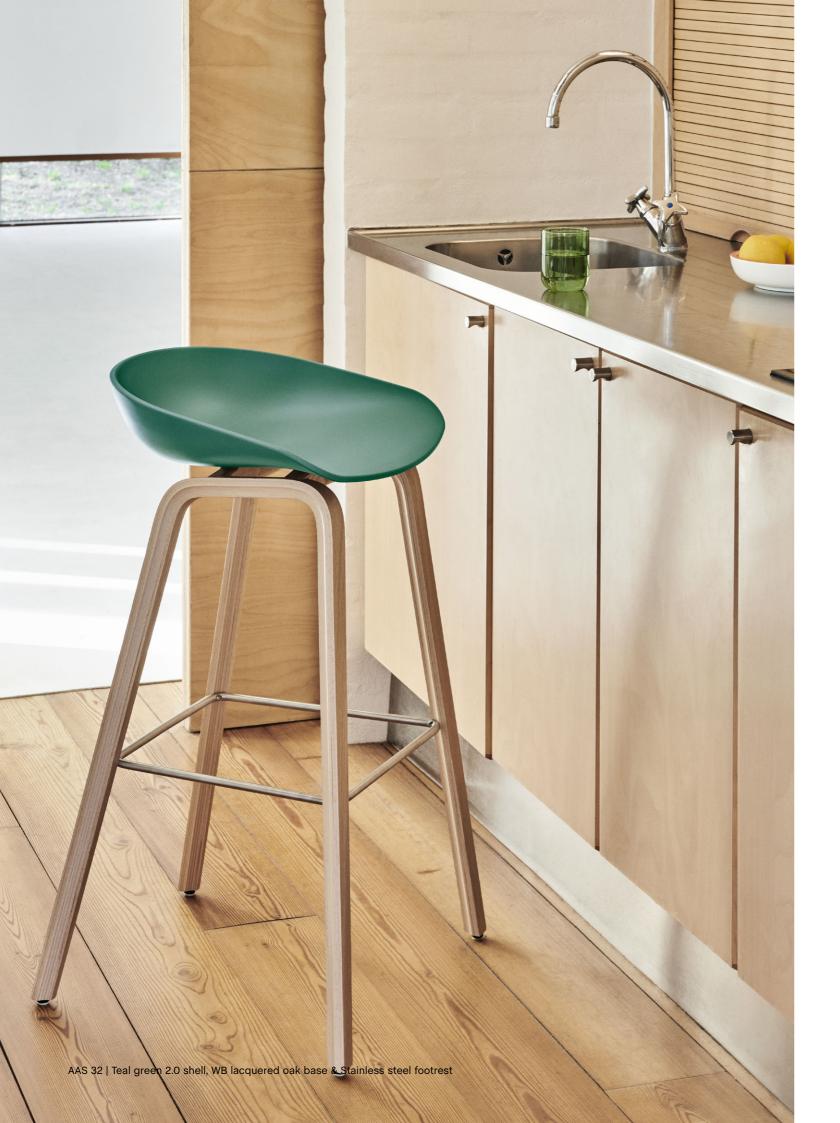

# ABOUT A COLLECTION NEWS

100% RECYCLED POST-CONSUMER PLASTIC

### About A Collection New Colours

Designed for HAY by Hee Welling, the iconic About A Chair and Stool collection is a multi-functional family of chairs and stools connected around one simple, strong idea, while still retaining the individual qualities of each model.

This season sees the About A Chair collection updated in a wide palette of contemporary new colours, with HAY's characteristically fresh and playful approach to colour ensuring the collection remains ever relevant with endless interplay and combination possibilities. Respectfully recreated in new materials, the entire range has been updated with all shells now made from 100% recycled post-consumer plastic. In addition to numerous colours, the collection is also available in multiple textile options, giving the About A Chair collection a versatile expression that makes it suitable for a wide variety of private or public environments.

# Recycled plastic

With the objective of recreating HAY's iconic About A Chair and About A Stool Collection to reduce the impact on the environment, all the shells are made from 100% recycled post-consumer plastic derived from household waste, like televisions and washing machines. The plastic is collected, sorted and cleaned in recycling programmes, before being reprocessed into About A Collection shells.