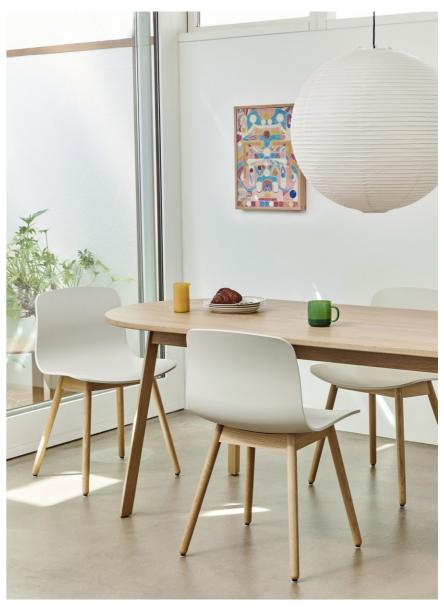

### About A Collection New Colours

Designed for HAY by Hee Welling, the iconic About A Chair and Stool collection is a multi-functional family of chairs and stools connected around one simple, strong idea, while still retaining the individual qualities of each model.

This season sees the About A Chair collection updated in a wide palette of contemporary new colours, with HAY's characteristically fresh and playful approach to colour ensuring the collection remains ever relevant with endless interplay and combination possibilities. Respectfully recreated in new materials, the entire range has been updated with all shells now made from 100% recycled post-consumer plastic. In addition to numerous colours, the collection is also available in multiple textile options, giving the About A Chair collection a versatile expression that makes it suitable for a wide variety of private or public environments.

# About A Collection New Colours Highlights

- · About A Chair and Stool Collection updated in a wide palette of new contemporary colours
- · Introducing nine new colours in fresh, playful tones and seven existing bestselling colours
- · All shells are now made from 100% recycled post-consumer plastic
- · Post-consumer recycled plastic is material derived from household waste, like televisions and washing machines
- · A majority of the unupholstered models are now certified with the EU Ecolabel across the whole chair and bar stool series
- · Suitable for a wide variety of private and public environments.