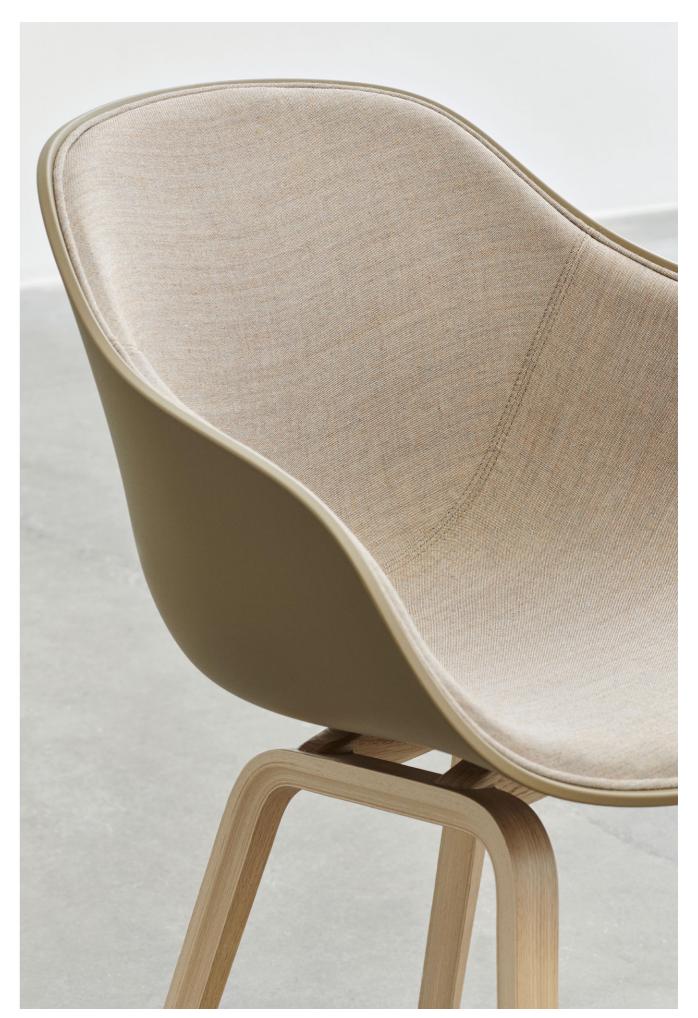

# ABOUT A CHAIR 200 FRONT UPHOLSTERY

# About A Chair 200 Front Upholstery

In the most recent collaboration between HAY and designer Hee Welling, the AAC 200 series features a new partially upholstered shell that adds both versatility and comfort to the iconic chair design. Designed with optimal functionality in mind, the curved shell has a slightly higher back and a deep, generous seat, with the lower armrests offering good support, whilst enabling the chair to fit underneath a table or desk. Made in post-consumer recycled plastic, the AAC 200 series offers a variety of shell colours and front upholstery options, as well as different base types, making it a flexible and functional collection suited to a wide variety of domestic, office, and public settings.