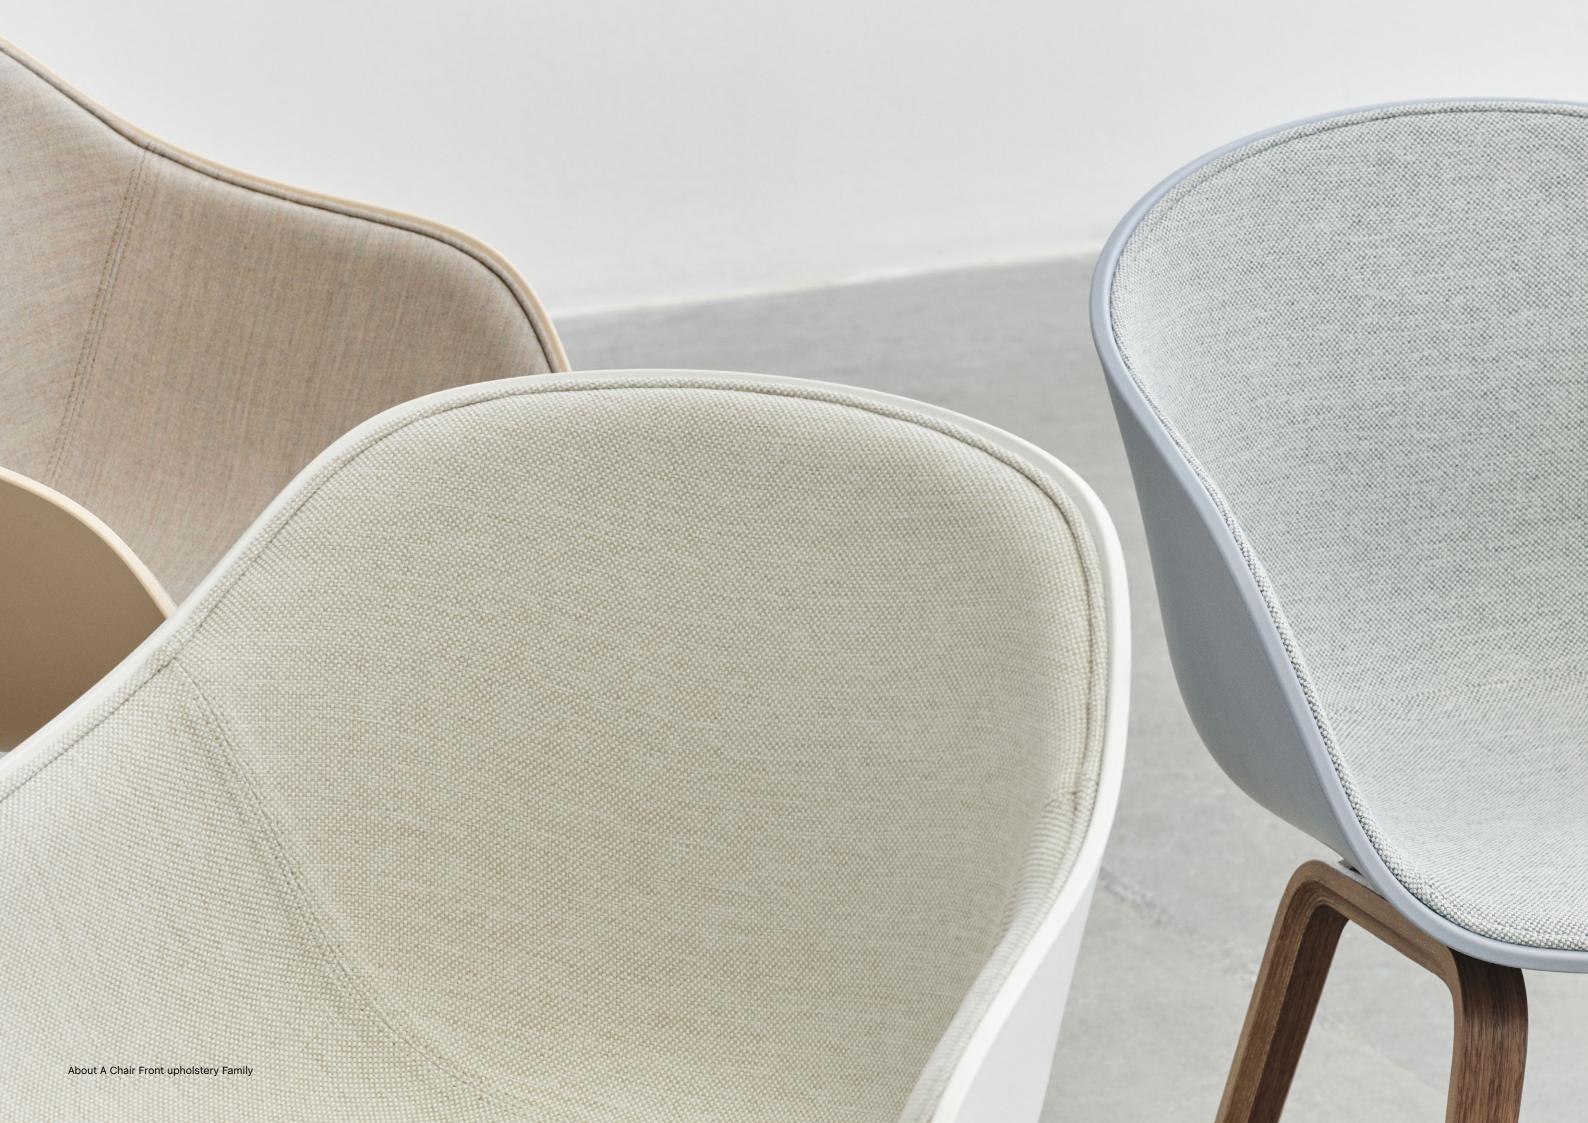

# ABOUT A CHAIR 200 FRONT UPHOLSTERY

# About A Chair 200 Front Upholstery

In the most recent collaboration between HAY and designer Hee Welling, the AAC 200 series features a new partially upholstered shell that adds both versatility and comfort to the iconic chair design. Designed with optimal functionality in mind, the curved shell has a slightly higher back and a deep, generous seat, with the lower armrests offering good support, whilst enabling the chair to fit underneath a table or desk. Made in post-consumer recycled plastic, the AAC 200 series offers a variety of shell colours and front upholstery options, as well as different base types, making it a flexible and functional collection suited to a wide variety of domestic, office, and public settings.

AAC 220 | Front upholstery | White 2.0 & Mode 009 AAC 222 | Front upholstery | Clay 2.0 & Remix 242

AAC 222 | Front upholstery | Clay 2.0 & Remix 242