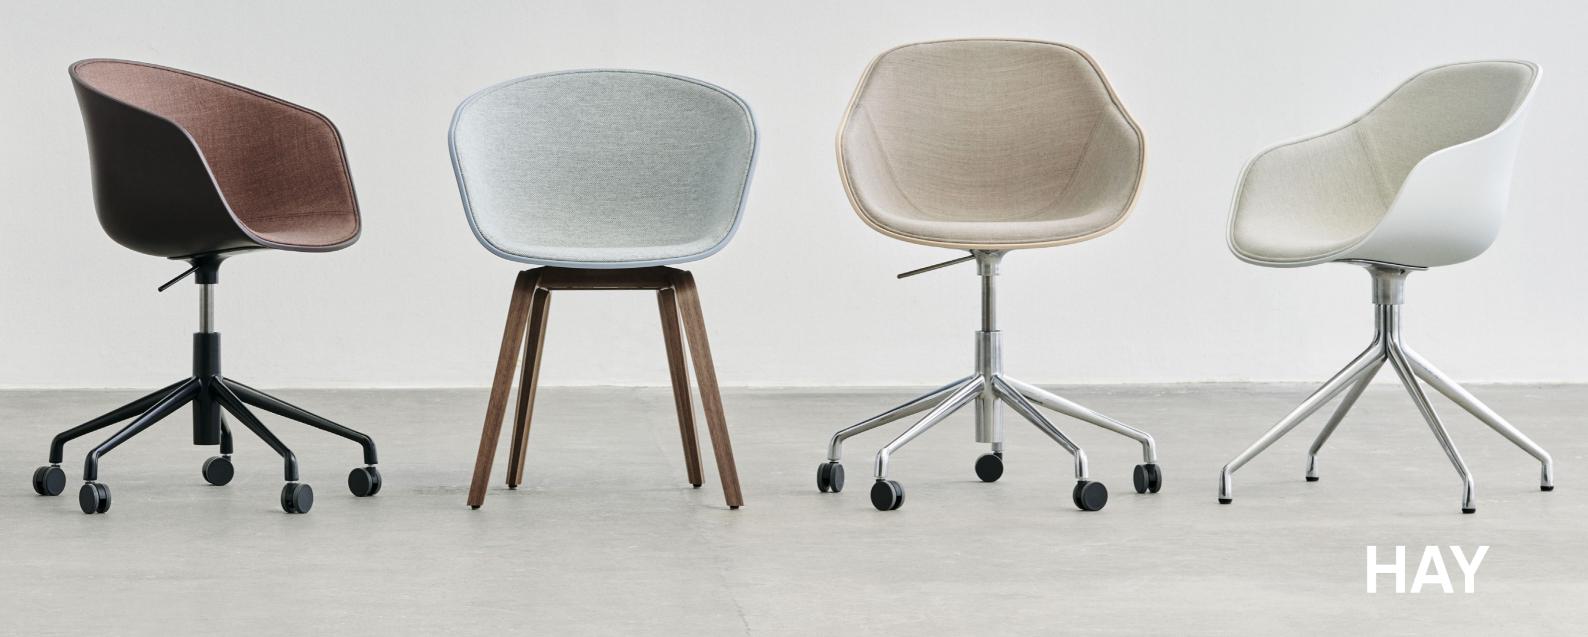

# ABOUT A CHAIR 200 FRONT UPHOLSTERY

# About A Chair 200 Front Upholstery

In the most recent collaboration between HAY and designer Hee Welling, the AAC 200 series features a new partially upholstered shell that adds both versatility and comfort to the iconic chair design. Designed with optimal functionality in mind, the curved shell has a slightly higher back and a deep, generous seat, with the lower armrests offering good support, whilst enabling the chair to fit underneath a table or desk. Made in post-consumer recycled plastic, the AAC 200 series offers a variety of shell colours and front upholstery options, as well as different base types, making it a flexible and functional collection suited to a wide variety of domestic, office, and public settings.

AAC 220 | Front upholstery | White 2.0 & Mode 009 AAC 222 | Front upholstery | Clay 2.0 & Remix 242

AAC 222 | Front upholstery | Clay 2.0 & Remix 242