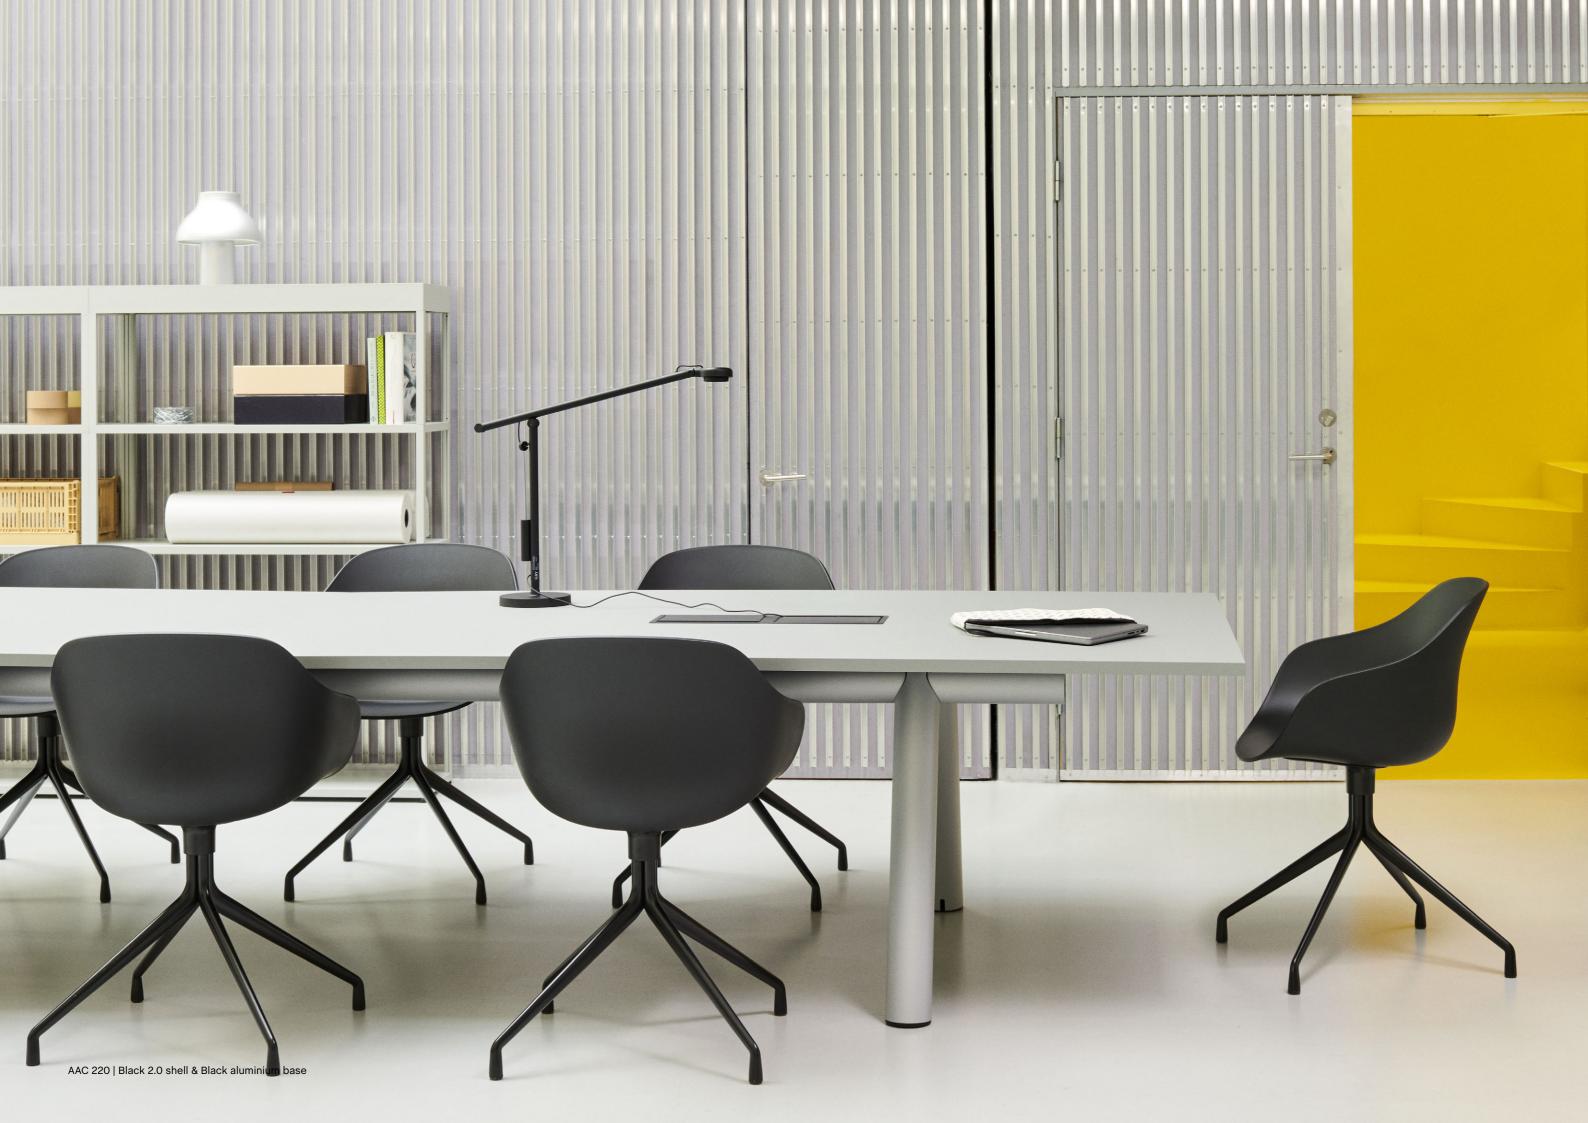

This season sees the About A Chair collection updated in a wide palette of contemporary new colours, with HAY's characteristically fresh and playful approach to colour ensuring the collection remains ever relevant with endless interplay and combination possibilities. Respectfully recreated in new materials, the entire range has been updated with all shells now made from 100% recycled post-consumer plastic. In addition to numerous colours, the collection is also available in multiple textile options, giving the About A Chair collection a versatile expression that makes it suitable for a wide variety of private or public environments.

# About A Collection New Colours Highlights

- · About A Chair and Stool Collection updated in a wide palette of new contemporary colours
- · Introducing nine new colours in fresh, playful tones and seven existing bestselling colours
- · All shells are now made from 100% recycled post-consumer plastic
- · Post-consumer recycled plastic is material derived from household waste, like televisions and washing machines
- · A majority of the unupholstered models are now certified with the EU Ecolabel across the whole chair and bar stool series
- · Suitable for a wide variety of private and public environments.