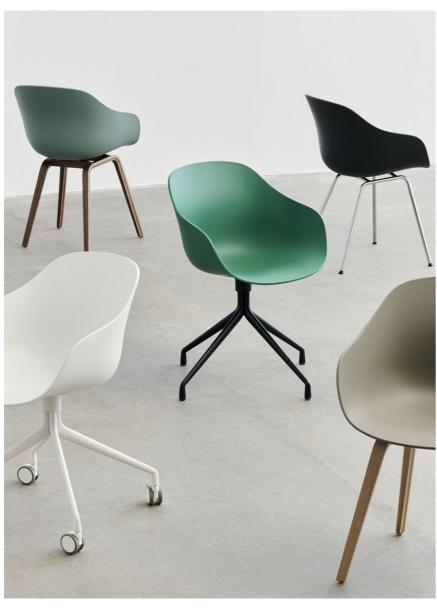

# About A Collection New Colours Highlights

- · About A Chair and Stool Collection updated in a wide palette of new contemporary colours
- · Introducing nine new colours in fresh, playful tones and seven existing bestselling colours
- · All shells are now made from 100% recycled post-consumer plastic
- · Post-consumer recycled plastic is material derived from household waste, like televisions and washing machines
- · A majority of the unupholstered models are now certified with the EU Ecolabel across the whole chair and bar stool series
- · Suitable for a wide variety of private and public environments.

## AAC & AAS 2.0 Colours

#### New Colours | 100% recycled plastic

#### Existing Colours | 100% recycled plastic

Melange cream