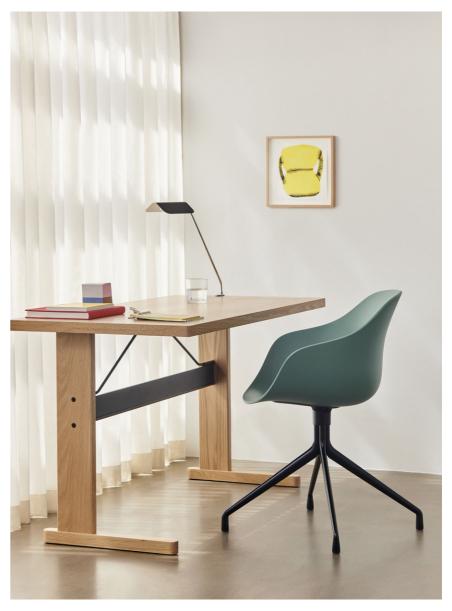

This season sees the About A Chair collection updated in a wide palette of contemporary new colours, with HAY's characteristically fresh and playful approach to colour ensuring the collection remains ever relevant with endless interplay and combination possibilities. Respectfully recreated in new materials, the entire range has been updated with all shells now made from 100% recycled post-consumer plastic. In addition to numerous colours, the collection is also available in multiple textile options, giving the About A Chair collection a versatile expression that makes it suitable for a wide variety of private or public environments.

# About A Collection New Colours Highlights

- · About A Chair and Stool Collection updated in a wide palette of new contemporary colours
- · Introducing nine new colours in fresh, playful tones and seven existing bestselling colours
- · All shells are now made from 100% recycled post-consumer plastic
- · Post-consumer recycled plastic is material derived from household waste, like televisions and washing machines
- · A majority of the unupholstered models are now certified with the EU Ecolabel across the whole chair and bar stool series
- · Suitable for a wide variety of private and public environments.