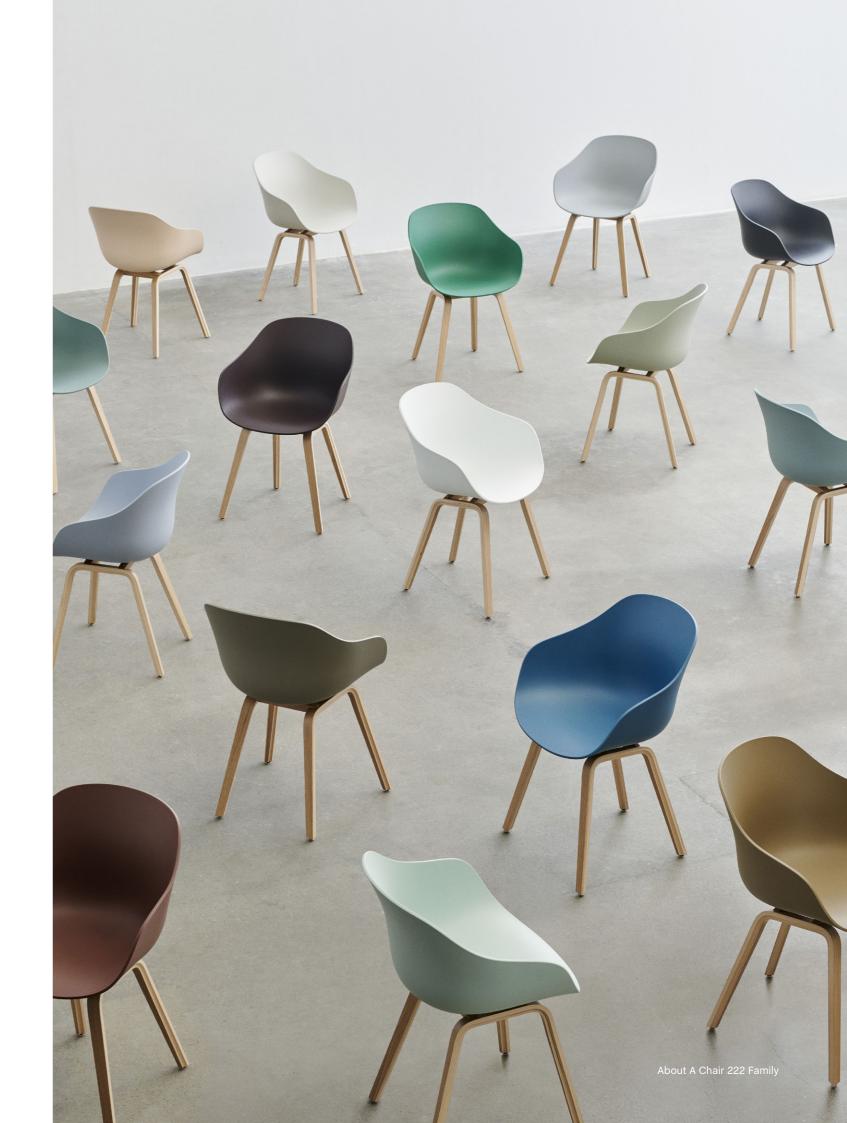

### About A Collection New Colours

Designed for HAY by Hee Welling, the iconic About A Chair and Stool collection is a multi-functional family of chairs and stools connected around one simple, strong idea, while still retaining the individual qualities of each model.

This season sees the About A Chair collection updated in a wide palette of contemporary new colours, with HAY's characteristically fresh and playful approach to colour ensuring the collection remains ever relevant with endless interplay and combination possibilities. Respectfully recreated in new materials, the entire range has been updated with all shells now made from 100% recycled post-consumer plastic. In addition to numerous colours, the collection is also available in multiple textile options, giving the About A Chair collection a versatile expression that makes it suitable for a wide variety of private or public environments.