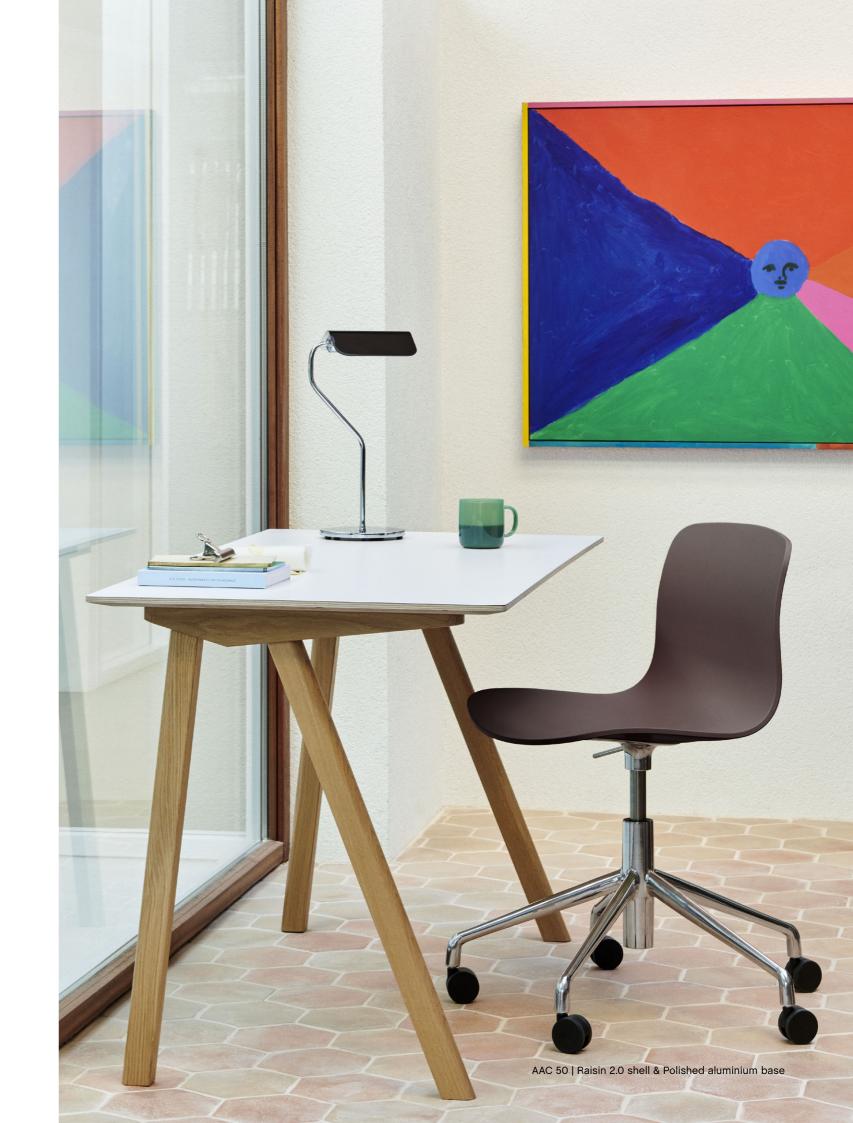

### About A Collection New Colours

Designed for HAY by Hee Welling, the iconic About A Chair and Stool collection is a multi-functional family of chairs and stools connected around one simple, strong idea, while still retaining the individual qualities of each model.

This season sees the About A Chair collection updated in a wide palette of contemporary new colours, with HAY's characteristically fresh and playful approach to colour ensuring the collection remains ever relevant with endless interplay and combination possibilities. Respectfully recreated in new materials, the entire range has been updated with all shells now made from 100% recycled post-consumer plastic. In addition to numerous colours, the collection is also available in multiple textile options, giving the About A Chair collection a versatile expression that makes it suitable for a wide variety of private or public environments.