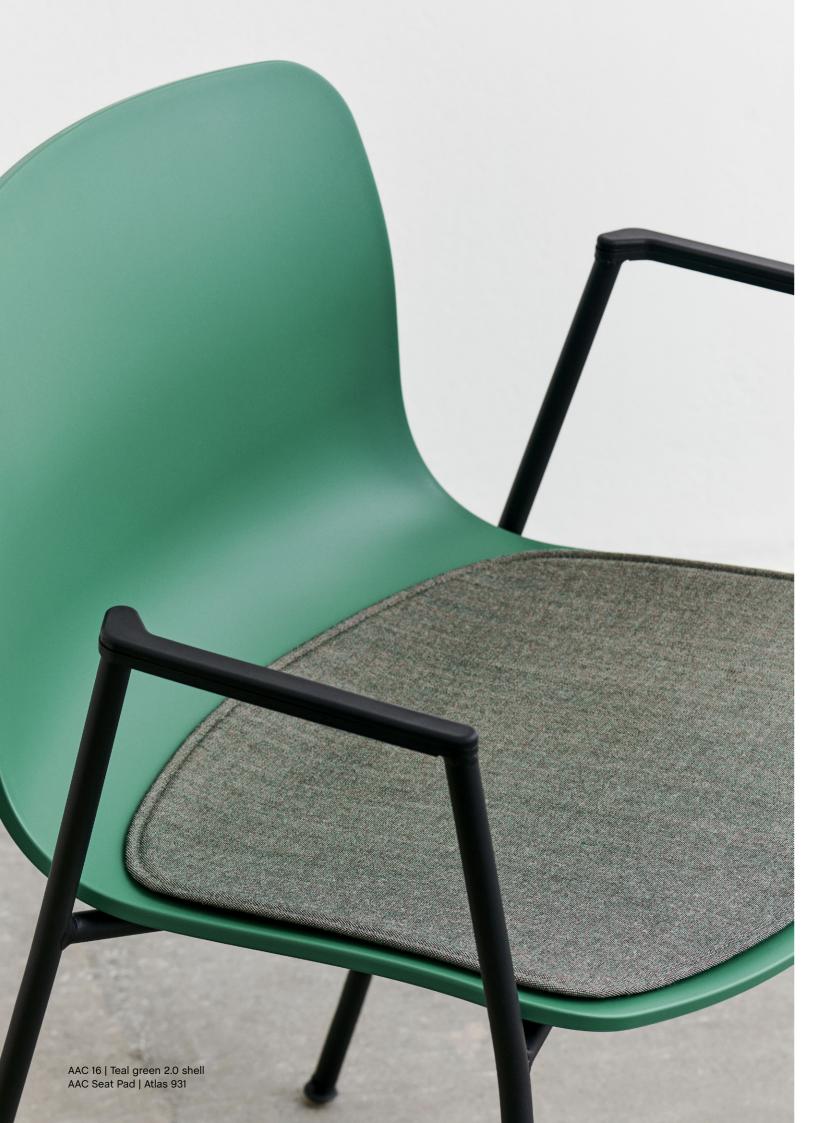

## About A Collection New Seat Pads

Designed to add extra comfort to the About a Chair and About a Stool series, a new collection of seat pads in new fabrics and colours has been developed to fit all models within the two series. The padded cushions feature non-slip backing and are available in different sizes.

AAC 222 | Dusty mint 2.0 shell AAC Seat Pad | Planar 756

AAS 32 | Dusty blue 2.0 shell AAS Seat Pad | Mode 002

AAC 222 | Soft brick 2.0 shell AAC Seat Pad | Remix 356

AAC 222 | Pale peach 2.0 shell AAC Seat Pad | Haku 0201