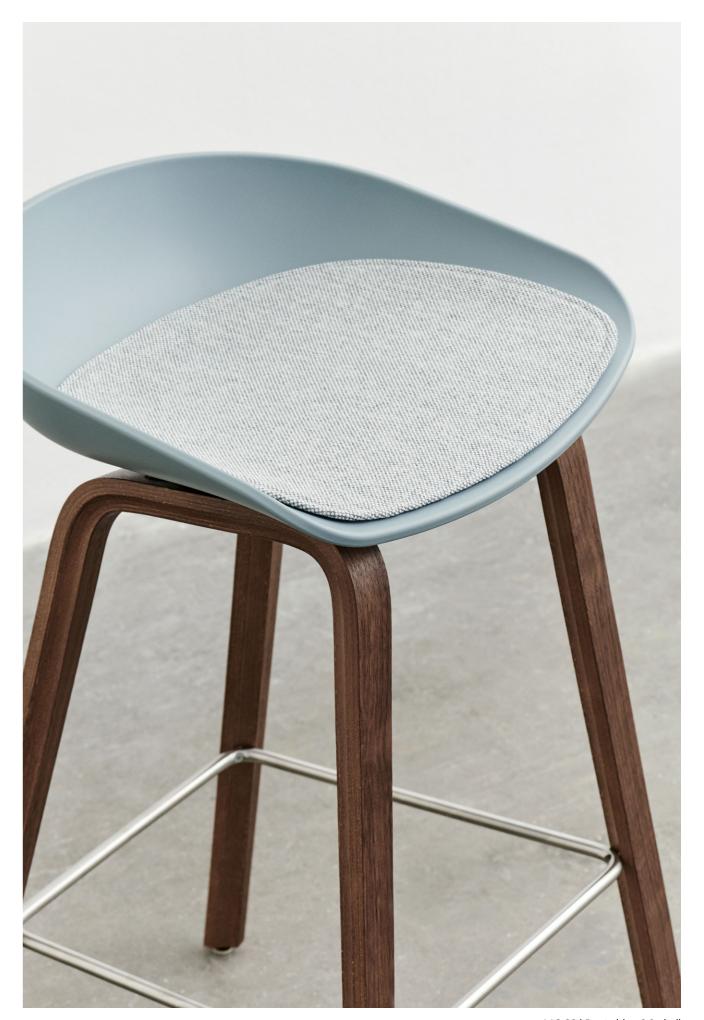

## About A Collection New Seat Pads

Designed to add extra comfort to the About a Chair and About a Stool series, a new collection of seat pads in new fabrics and colours has been developed to fit all models within the two series. The padded cushions feature non-slip backing and are available in different sizes.

AAC 222 | Dusty mint 2.0 shell AAC Seat Pad | Planar 756

AAS 32 | Dusty blue 2.0 shell AAS Seat Pad | Mode 002

AAC 222 | Soft brick 2.0 shell AAC Seat Pad | Remix 356

AAC 222 | Pale peach 2.0 shell AAC Seat Pad | Haku 0201