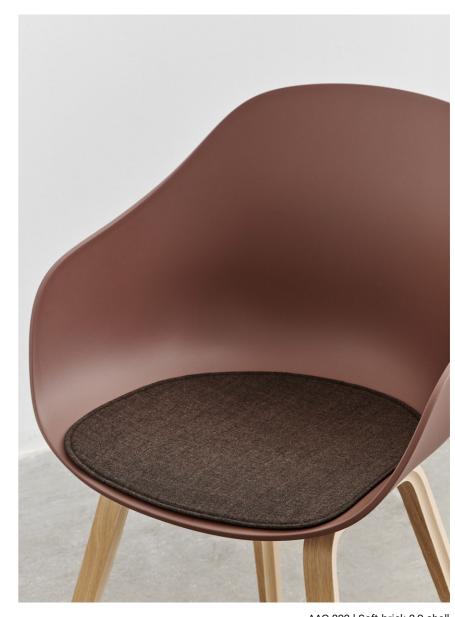

# About A Chair 200 Front Upholstery

In the most recent collaboration between HAY and designer Hee Welling, the AAC 200 series features a new partially upholstered shell that adds both versatility and comfort to the iconic chair design. Designed with optimal functionality in mind, the curved shell has a slightly higher back and a deep, generous seat, with the lower armrests offering good support, whilst enabling the chair to fit underneath a table or desk. Made in post-consumer recycled plastic, the AAC 200 series offers a variety of shell colours and front upholstery options, as well as different base types, making it a flexible and functional collection suited to a wide variety of domestic, office, and public settings.

AAC 222 | Dusty mint 2.0 shell AAC Seat Pad | Planar 756

AAS 32 | Dusty blue 2.0 shell AAS Seat Pad | Mode 002

AAC 222 | Soft brick 2.0 shell AAC Seat Pad | Remix 356

AAC 222 | Pale peach 2.0 shell AAC Seat Pad | Haku 0201