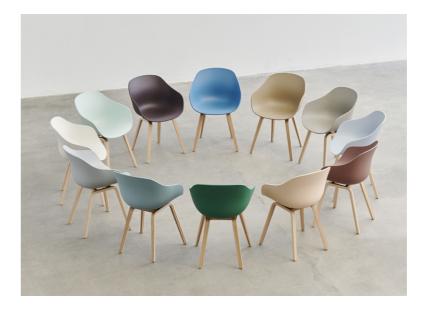

### About A Collection New Colours

Designed for HAY by Hee Welling, the iconic About A Chair and Stool collection is a multi-functional family of chairs and stools connected around one simple, strong idea, while still retaining the individual qualities of each model.

This season sees the About A Chair collection updated in a wide palette of contemporary new colours, with HAY's characteristically fresh and playful approach to colour ensuring the collection remains ever relevant with endless interplay and combination possibilities. Respectfully recreated in new materials, the entire range has been updated with all shells now made from 100% recycled post-consumer plastic. In addition to numerous colours, the collection is also available in multiple textile options, giving the About A Chair collection a versatile expression that makes it suitable for a wide variety of private or public environments.

# About A Collection New Colours Highlights

- · About A Chair and Stool Collection updated in a wide palette of new contemporary colours
- · Introducing nine new colours in fresh, playful tones and seven existing bestselling colours
- · All shells are now made from 100% recycled post-consumer plastic
- · Post-consumer recycled plastic is material derived from household waste, like televisions and washing machines
- · A majority of the unupholstered models are now certified with the EU Ecolabel across the whole chair and bar stool series
- · Suitable for a wide variety of private and public environments.