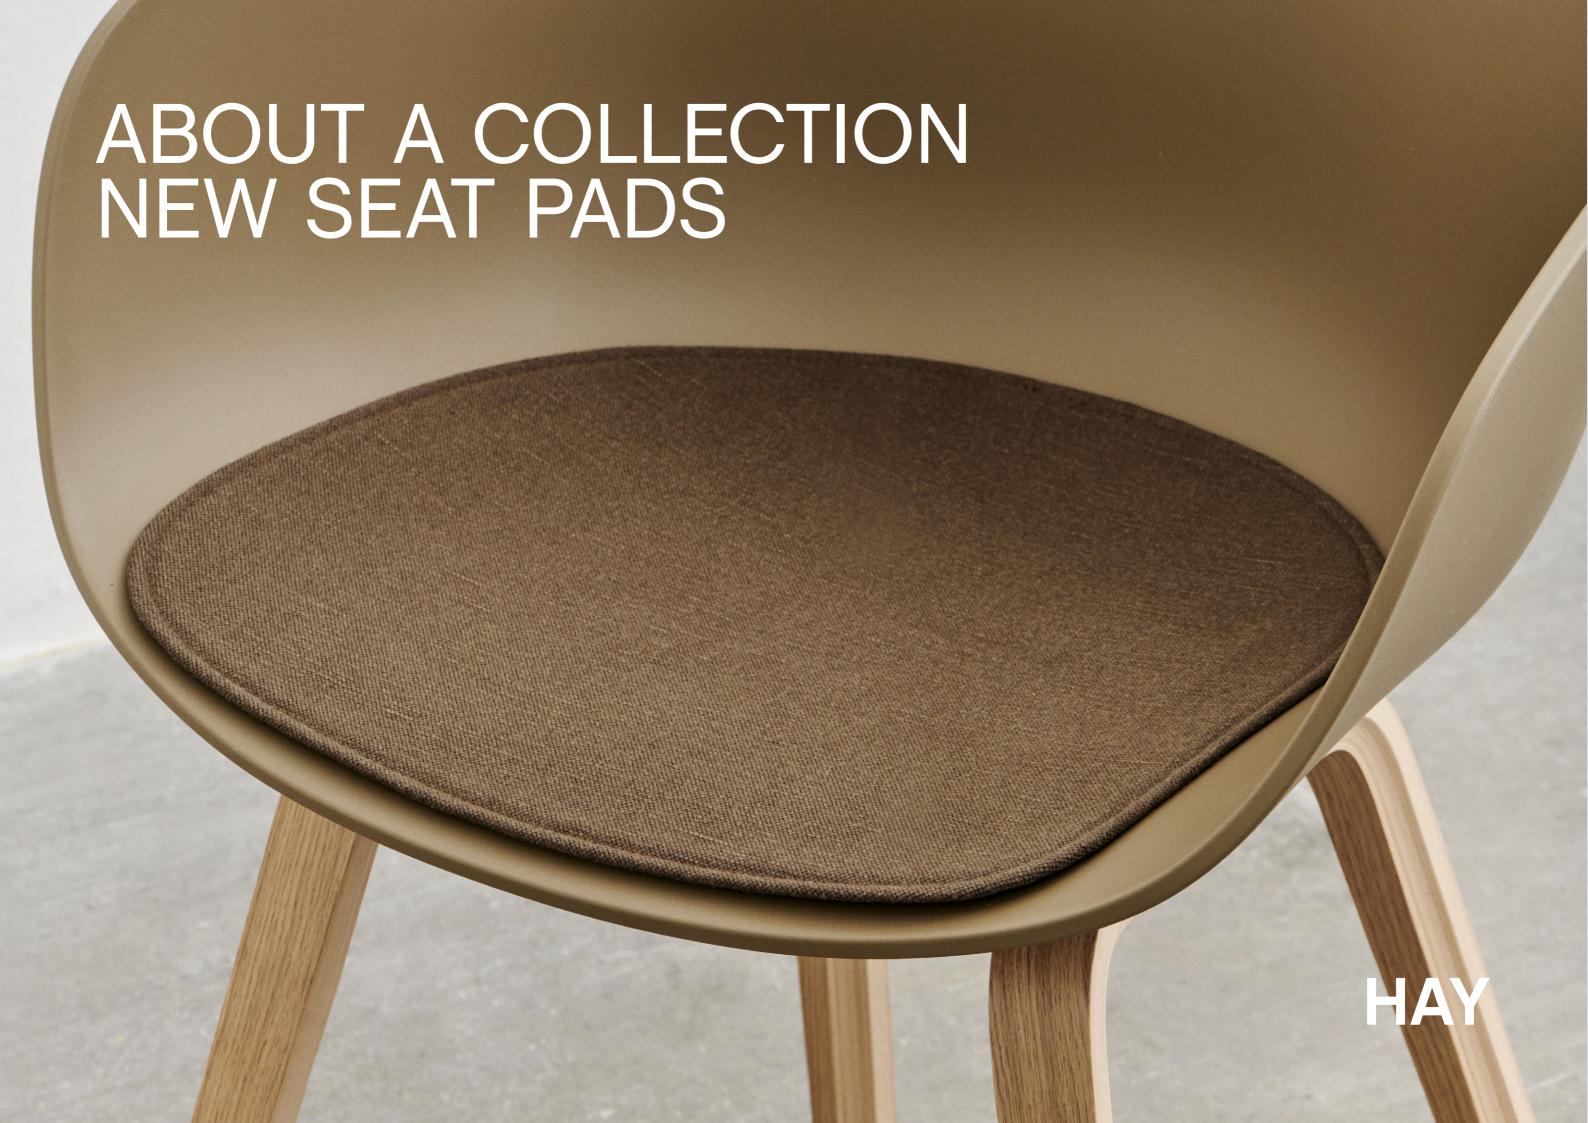

## About A Collection New Seat Pads

Designed to add extra comfort to the About a Chair and About a Stool series, a new collection of seat pads in new fabrics and colours has been developed to fit all models within the two series. The padded cushions feature non-slip backing and are available in different sizes.