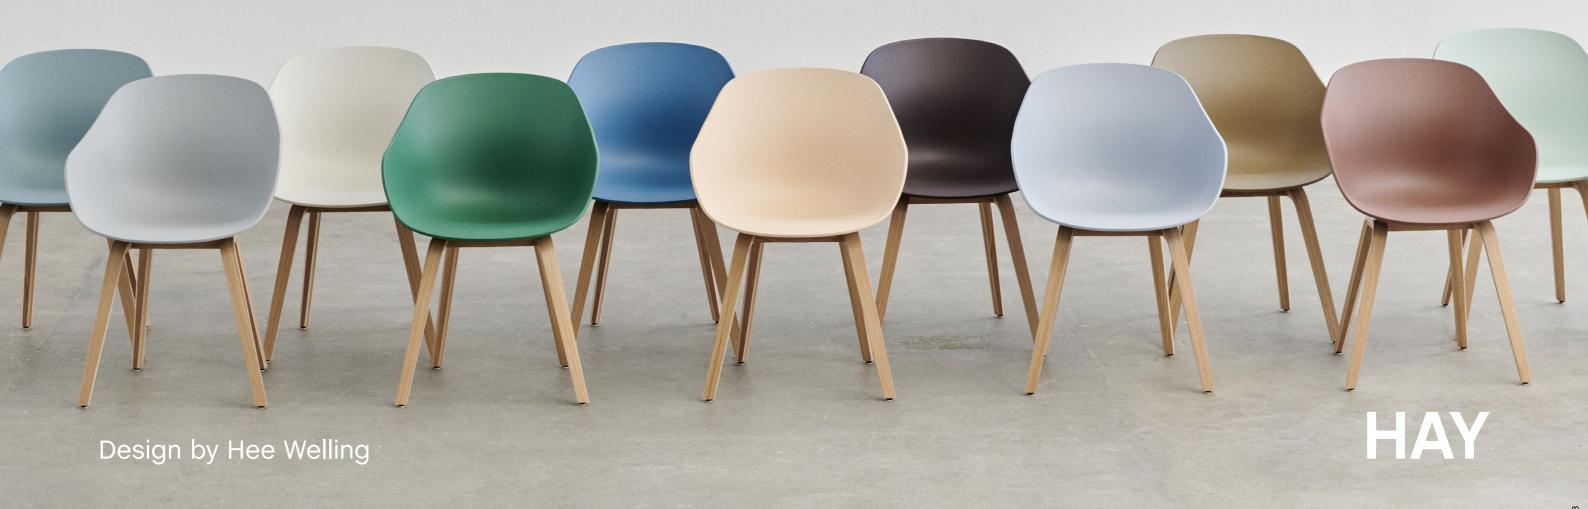

### About A Collection New Colours

Designed for HAY by Hee Welling, the iconic About A Chair and Stool collection is a multi-functional family of chairs and stools connected around one simple, strong idea, while still retaining the individual qualities of each model.

This season sees the About A Chair collection updated in a wide palette of contemporary new colours, with HAY's characteristically fresh and playful approach to colour ensuring the collection remains ever relevant with endless interplay and combination possibilities. Respectfully recreated in new materials, the entire range has been updated with all shells now made from 100% recycled post-consumer plastic. In addition to numerous colours, the collection is also available in multiple textile options, giving the About A Chair collection a versatile expression that makes it suitable for a wide variety of private or public environments.