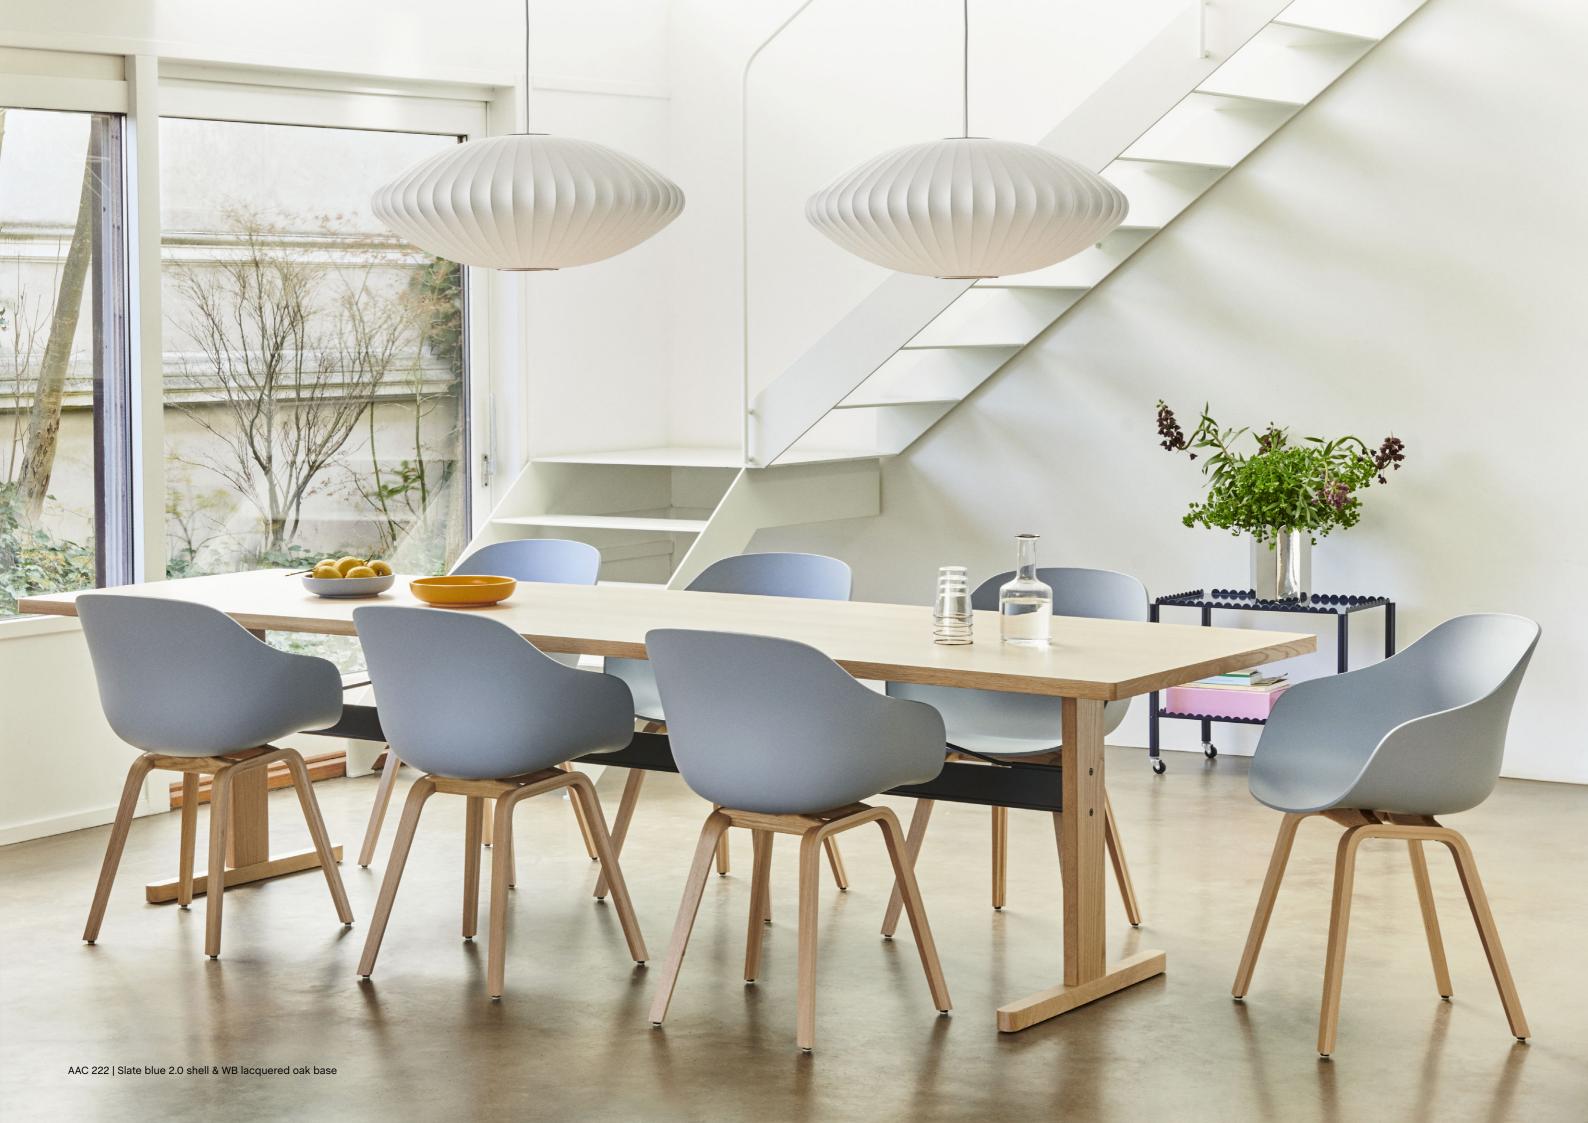

# About A Chair 200 Front Upholstery

In the most recent collaboration between HAY and designer Hee Welling, the AAC 200 series features a new partially upholstered shell that adds both versatility and comfort to the iconic chair design. Designed with optimal functionality in mind, the curved shell has a slightly higher back and a deep, generous seat, with the lower armrests offering good support, whilst enabling the chair to fit underneath a table or desk. Made in post-consumer recycled plastic, the AAC 200 series offers a variety of shell colours and front upholstery options, as well as different base types, making it a flexible and functional collection suited to a wide variety of domestic, office, and public settings.