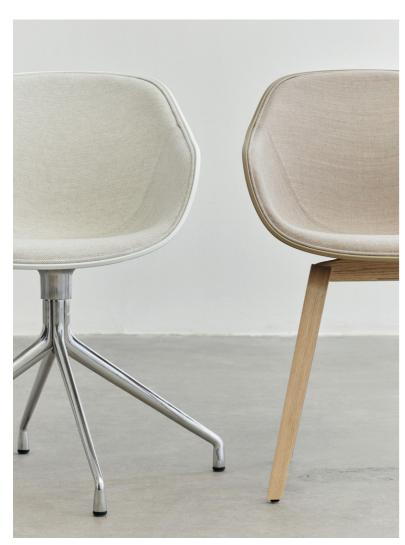

# ABOUT A CHAIR 200 FRONT UPHOLSTERY

# About A Chair 200 Front Upholstery

In the most recent collaboration between HAY and designer Hee Welling, the AAC 200 series features a new partially upholstered shell that adds both versatility and comfort to the iconic chair design. Designed with optimal functionality in mind, the curved shell has a slightly higher back and a deep, generous seat, with the lower armrests offering good support, whilst enabling the chair to fit underneath a table or desk. Made in post-consumer recycled plastic, the AAC 200 series offers a variety of shell colours and front upholstery options, as well as different base types, making it a flexible and functional collection suited to a wide variety of domestic, office, and public settings.