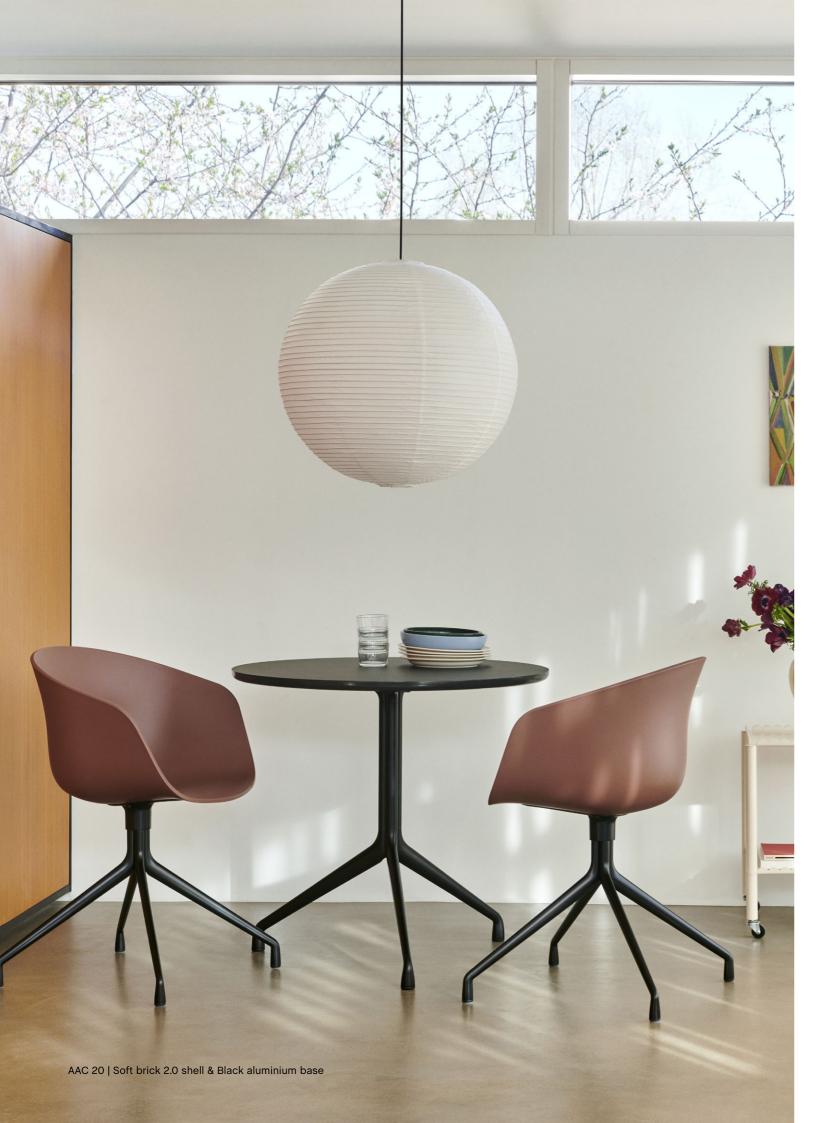

This season sees the About A Chair collection updated in a wide palette of contemporary new colours, with HAY's characteristically fresh and playful approach to colour ensuring the collection remains ever relevant with endless interplay and combination possibilities. Respectfully recreated in new materials, the entire range has been updated with all shells now made from 100% recycled post-consumer plastic. In addition to numerous colours, the collection is also available in multiple textile options, giving the About A Chair collection a versatile expression that makes it suitable for a wide variety of private or public environments.

# About A Collection New Colours Highlights

- · About A Chair and Stool Collection updated in a wide palette of new contemporary colours
- · Introducing nine new colours in fresh, playful tones and seven existing bestselling colours
- · All shells are now made from 100% recycled post-consumer plastic
- · Post-consumer recycled plastic is material derived from household waste, like televisions and washing machines
- · A majority of the unupholstered models are now certified with the EU Ecolabel across the whole chair and bar stool series
- · Suitable for a wide variety of private and public environments.