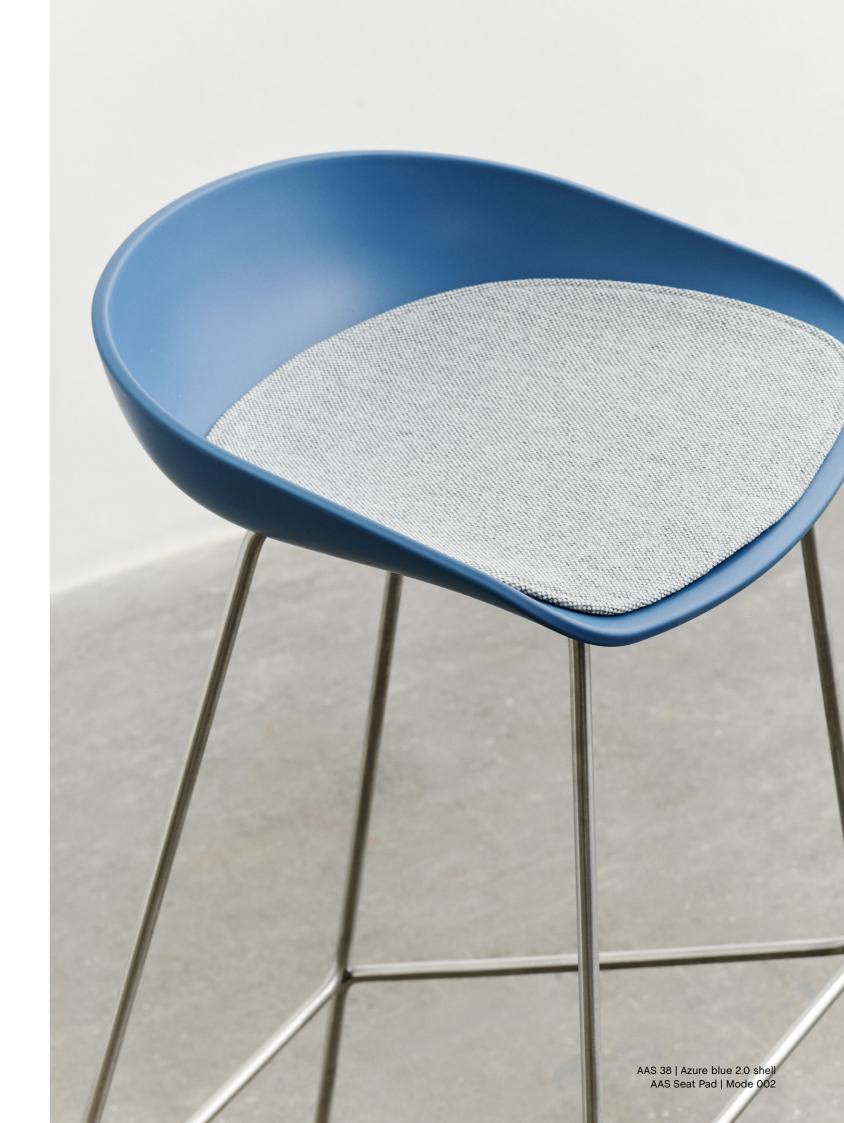

## About A Collection New Seat Pads

Designed to add extra comfort to the About a Chair and About a Stool series, a new collection of seat pads in new fabrics and colours has been developed to fit all models within the two series. The padded cushions feature non-slip backing and are available in different sizes.

AAC 222 | Dusty mint 2.0 shell AAC Seat Pad | Planar 756

AAS 32 | Dusty blue 2.0 shell AAS Seat Pad | Mode 002

AAC 222 | Soft brick 2.0 shell AAC Seat Pad | Remix 356

AAC 222 | Pale peach 2.0 shell AAC Seat Pad | Haku 0201