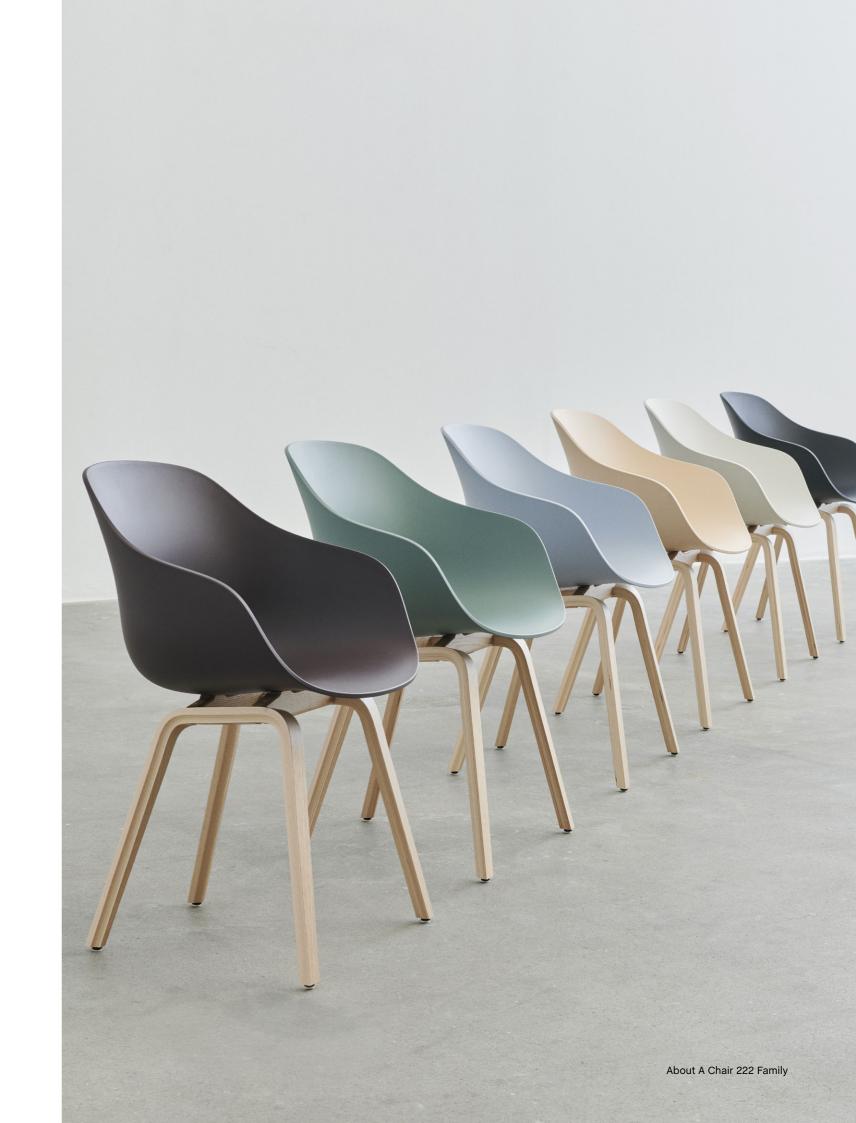

This season sees the About A Chair collection updated in a wide palette of contemporary new colours, with HAY's characteristically fresh and playful approach to colour ensuring the collection remains ever relevant with endless interplay and combination possibilities. Respectfully recreated in new materials, the entire range has been updated with all shells now made from 100% recycled post-consumer plastic. In addition to numerous colours, the collection is also available in multiple textile options, giving the About A Chair collection a versatile expression that makes it suitable for a wide variety of private or public environments.

#### Link to AAC/AAS video

About A Chair Family

Throughout a high technological process the granulates are crushed, cleaned and sorted.

AAC 12 | White 2.0 shell & WB lacquered oak base

About A Chair 200 Family