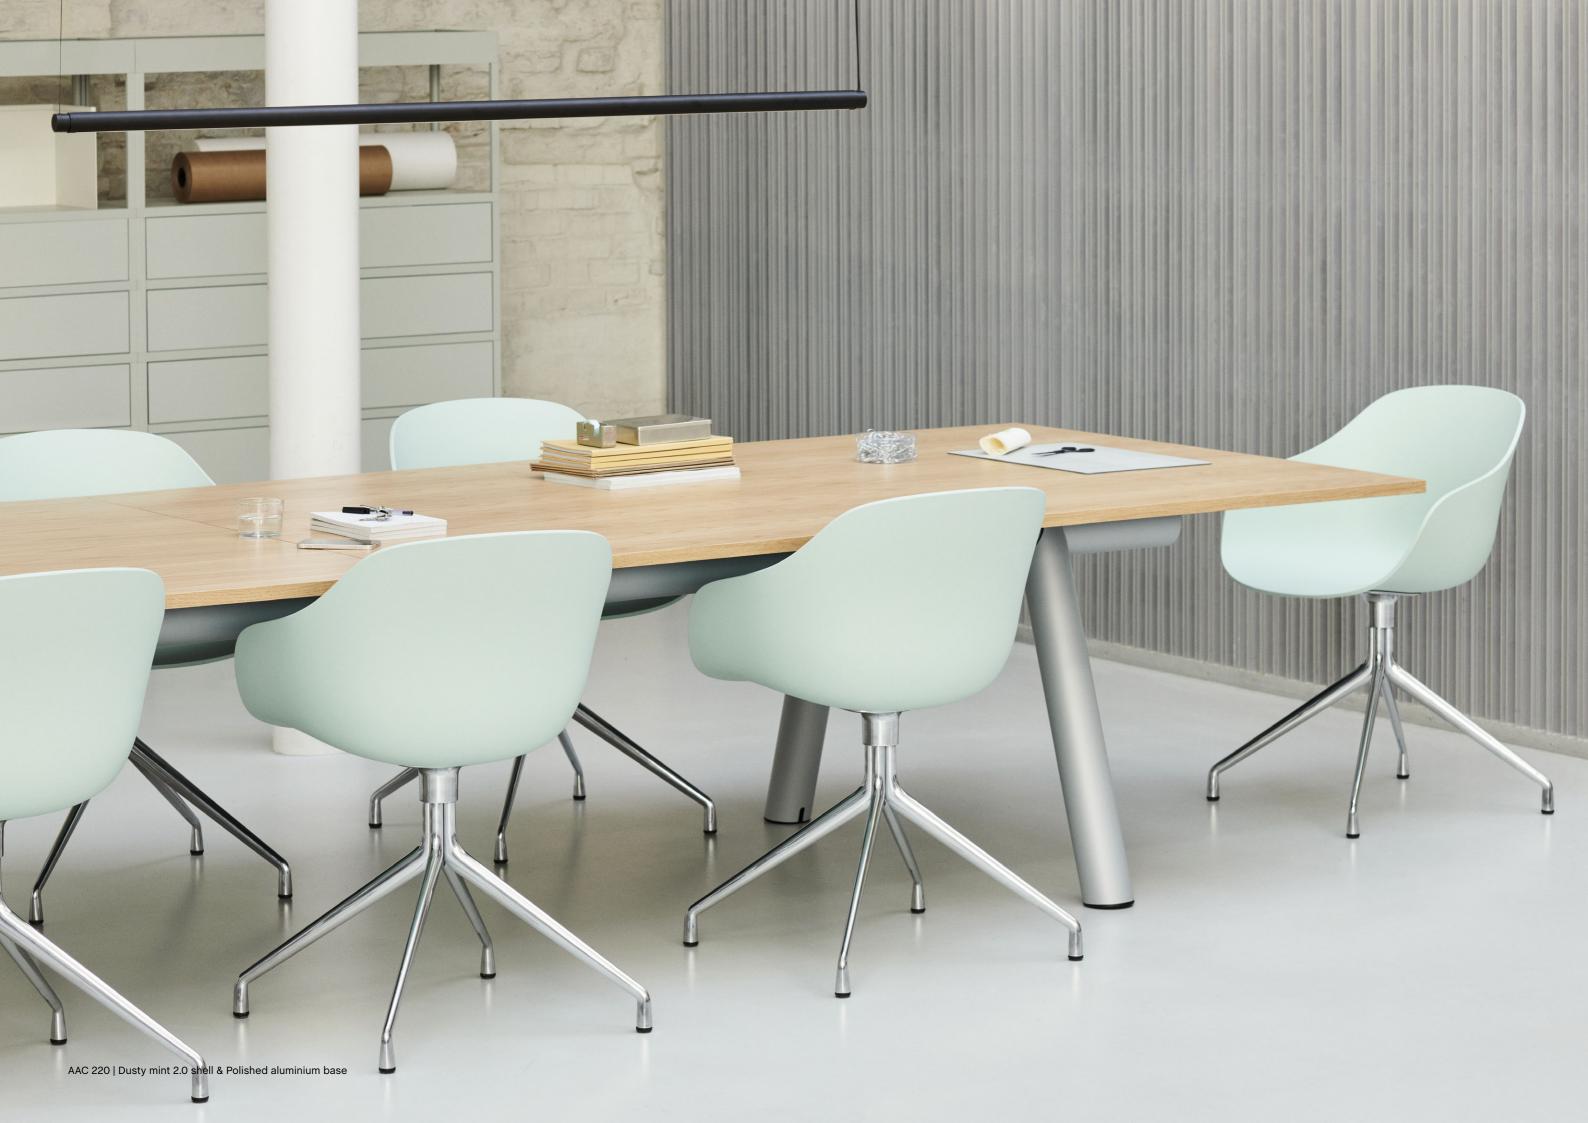

This season sees the About A Chair collection updated in a wide palette of contemporary new colours, with HAY's characteristically fresh and playful approach to colour ensuring the collection remains ever relevant with endless interplay and combination possibilities. Respectfully recreated in new materials, the entire range has been updated with all shells now made from 100% recycled post-consumer plastic. In addition to numerous colours, the collection is also available in multiple textile options, giving the About A Chair collection a versatile expression that makes it suitable for a wide variety of private or public environments.

# About A Collection New Colours Highlights

- · About A Chair and Stool Collection updated in a wide palette of new contemporary colours
- · Introducing nine new colours in fresh, playful tones and seven existing bestselling colours
- · All shells are now made from 100% recycled post-consumer plastic
- · Post-consumer recycled plastic is material derived from household waste, like televisions and washing machines
- · A majority of the unupholstered models are now certified with the EU Ecolabel across the whole chair and bar stool series
- · Suitable for a wide variety of private and public environments.