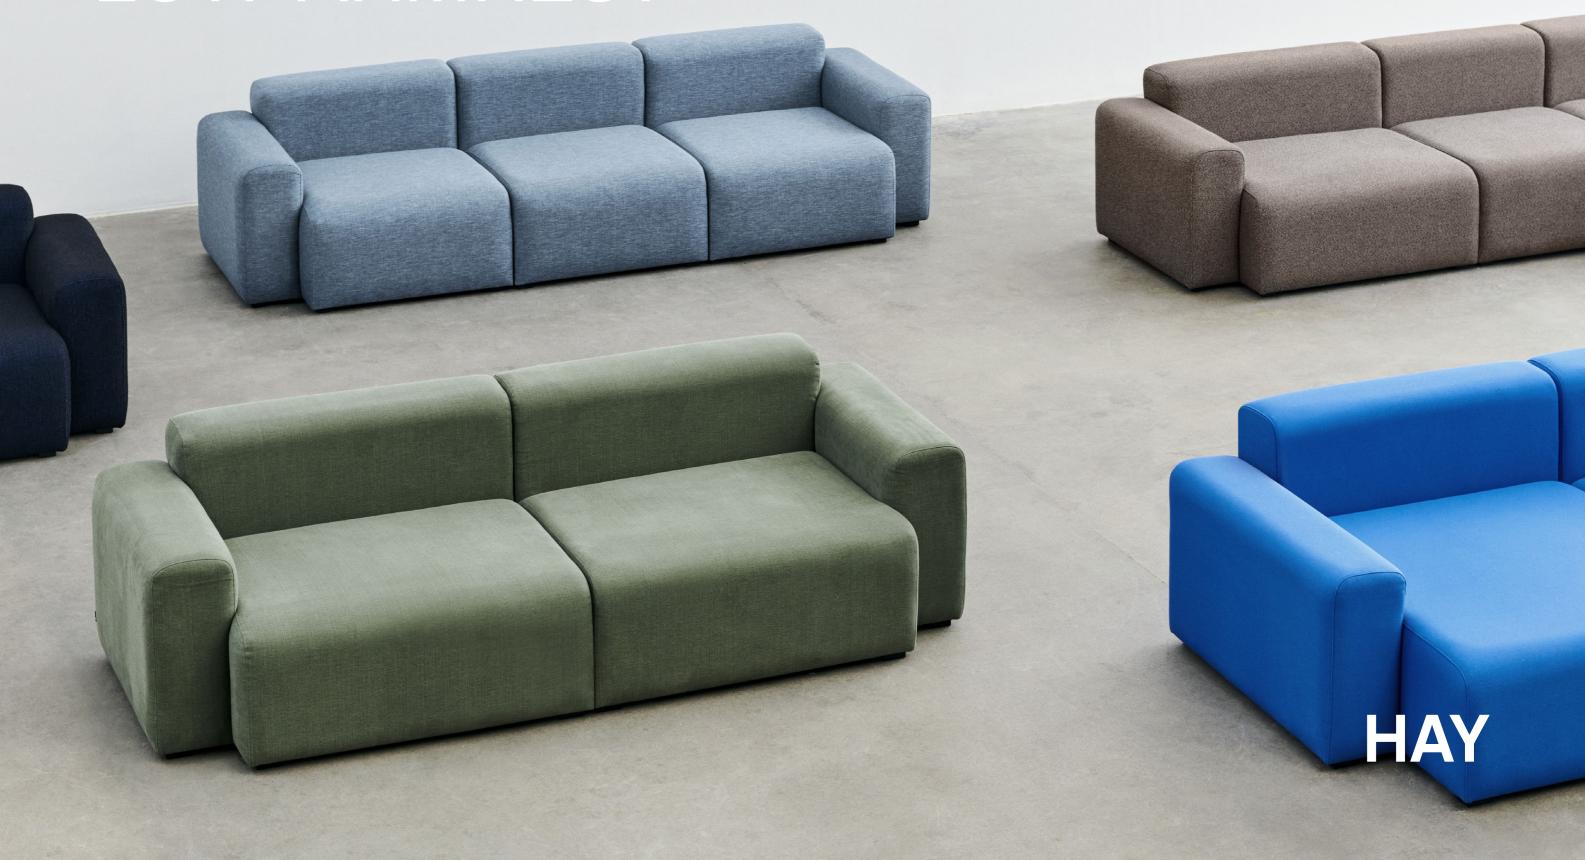

## MAGS SOFA LOW ARMREST

## Mags Sofa Low Armrest

The latest addition to the Mags Sofa collection, the Mags Low Armrest Sofa shares the same strong aesthetics and timeless expression as the other models in HAY's classic sofa collection. However, the distinctive low frame and deep seats of this variant are complemented by lower armrests that reinforce the loungy expression and result in a more open, welcoming space. Based around a strong construction with durable, high-density foam and interior padding, the sofa's exceptional comfort and flexible modular design make it suitable for a wide range of private and public settings.

Mags Low Armrest | Corner Combination 1 | Metaphor 015

Mags Low Armrest | 2,5-seater Combination 2 Right | Tartaglia 871

Please use link below to download other sales material of the Mags Low Armrest Sofa, including packshots and lifestyle photos.