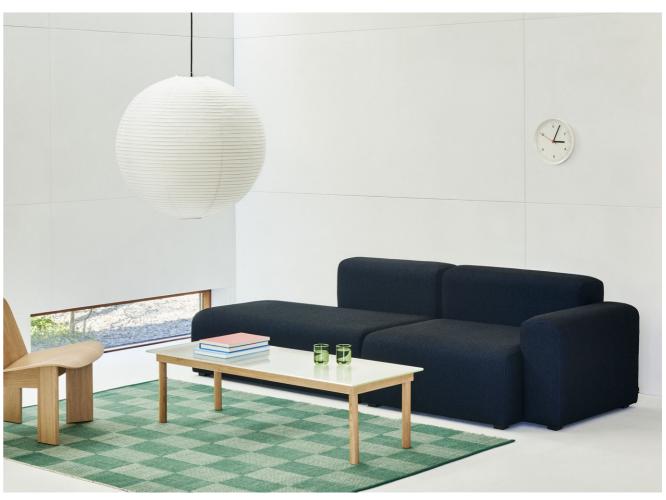

## MAGS SOFA LOW ARMREST

## Mags Sofa Low Armrest

The latest addition to the Mags Sofa collection, the Mags Low Armrest Sofa shares the same strong aesthetics and timeless expression as the other models in HAY's classic sofa collection. However, the distinctive low frame and deep seats of this variant are complemented by lower armrests that reinforce the loungy expression and result in a more open, welcoming space. Based around a strong construction with durable, high-density foam and interior padding, the sofa's exceptional comfort and flexible modular design make it suitable for a wide range of private and public settings.