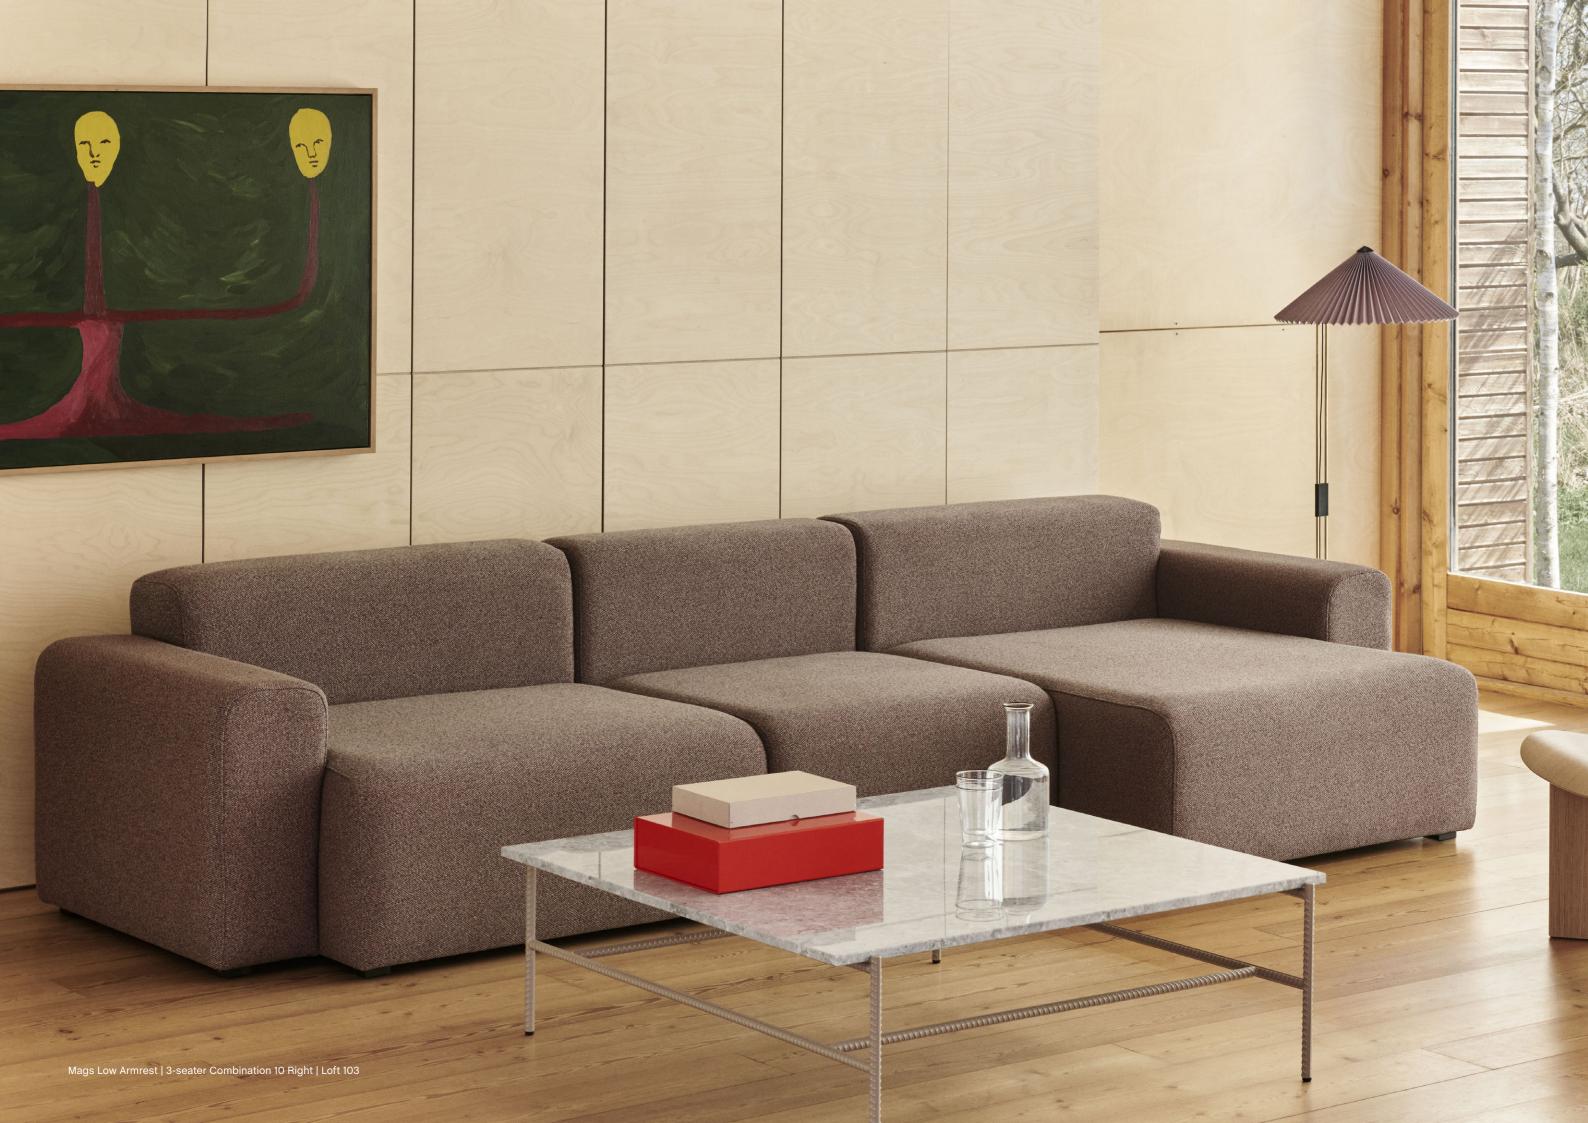

## MAGS SOFA LOW ARMREST

## Mags Sofa Low Armrest

The latest addition to the Mags Sofa collection, the Mags Low Armrest Sofa shares the same strong aesthetics and timeless expression as the other models in HAY's classic sofa collection. However, the distinctive low frame and deep seats of this variant are complemented by lower armrests that reinforce the loungy expression and result in a more open, welcoming space. Based around a strong construction with durable, high-density foam and interior padding, the sofa's exceptional comfort and flexible modular design make it suitable for a wide range of private and public settings.