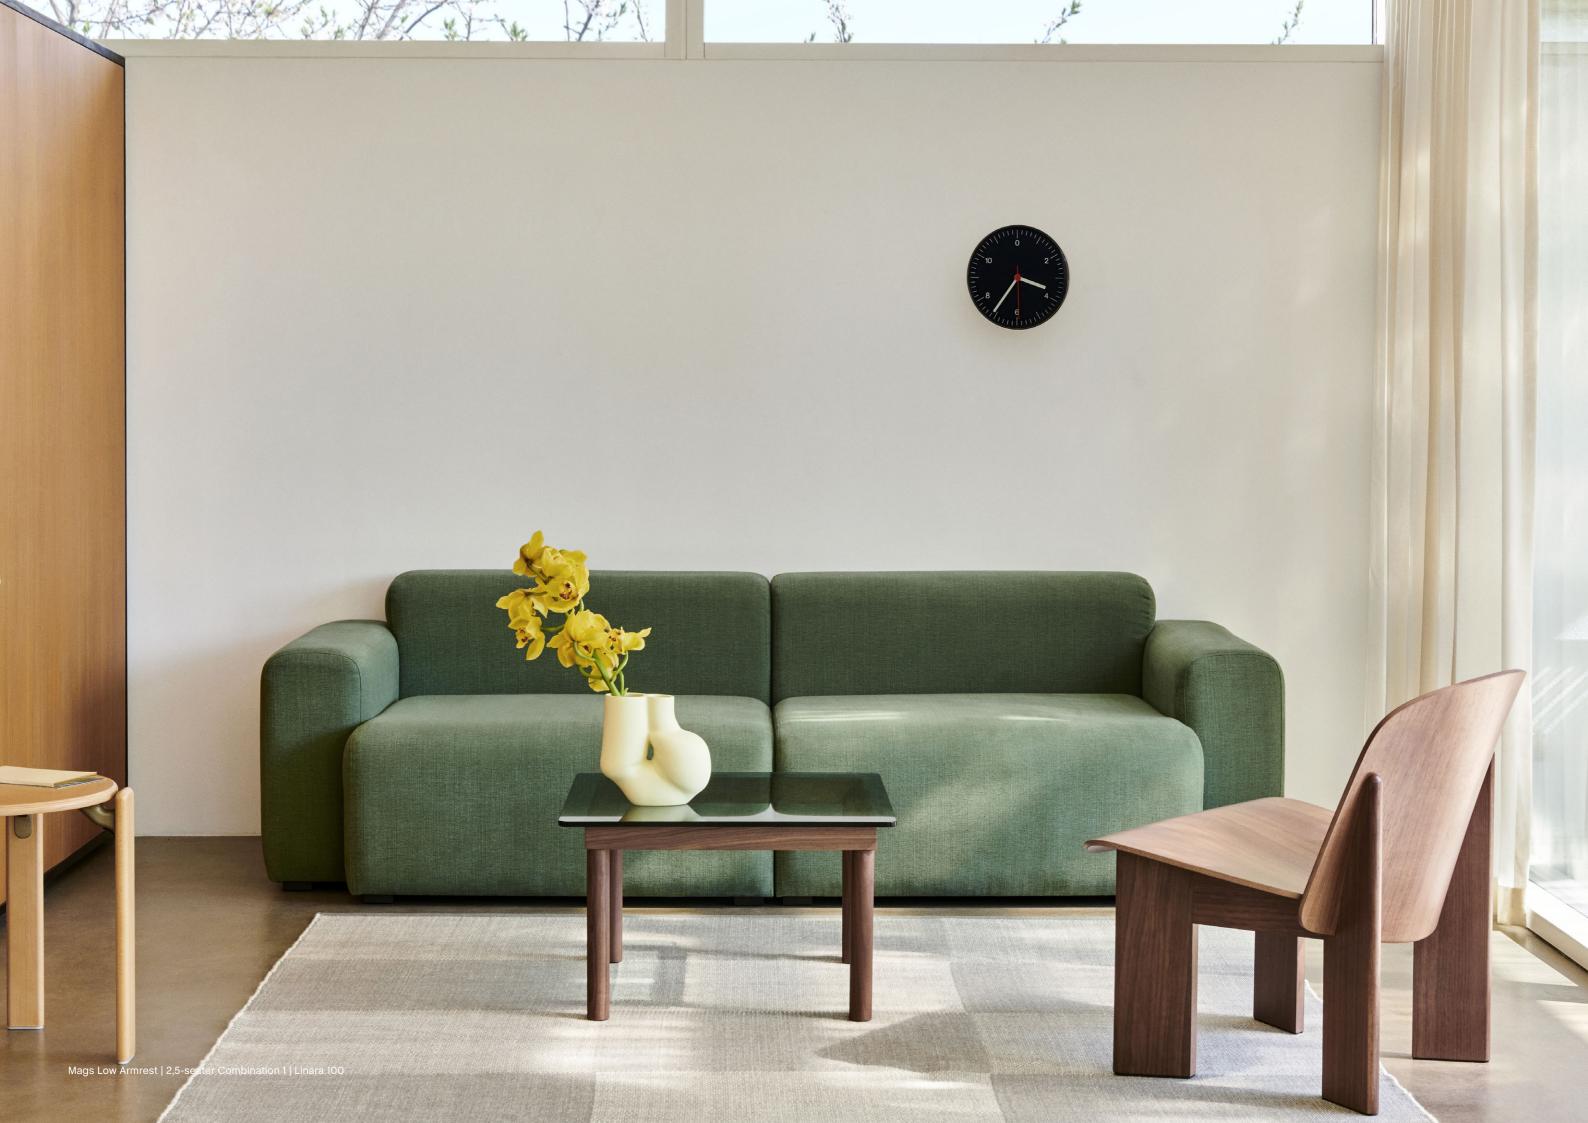

## MAGS SOFA LOW ARMREST

## Mags Sofa Low Armrest

The latest addition to the Mags Sofa collection, the Mags Low Armrest Sofa shares the same strong aesthetics and timeless expression as the other models in HAY's classic sofa collection. However, the distinctive low frame and deep seats of this variant are complemented by lower armrests that reinforce the loungy expression and result in a more open, welcoming space. Based around a strong construction with durable, high-density foam and interior padding, the sofa's exceptional comfort and flexible modular design make it suitable for a wide range of private and public settings.