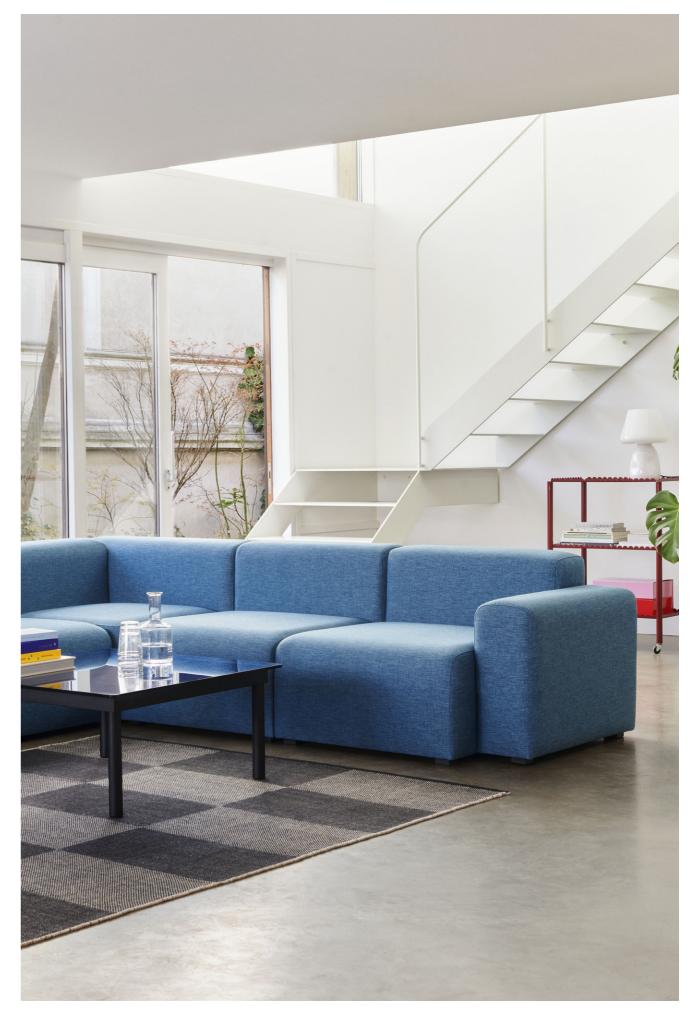

## Mags Sofa Low Armrest

The latest addition to the Mags Sofa collection, the Mags Low Armrest Sofa shares the same strong aesthetics and timeless expression as the other models in HAY's classic sofa collection. However, the distinctive low frame and deep seats of this variant are complemented by lower armrests that reinforce the loungy expression and result in a more open, welcoming space. Based around a strong construction with durable, high-density foam and interior padding, the sofa's exceptional comfort and flexible modular design make it suitable for a wide range of private and public settings.

Mags Low Armrest | Corner Combination 1 | Metaphor 015

Mags Low Armrest | 2,5-seater Combination 2 Right | Tartaglia 871

Please use link below to download other sales material of the Mags Low Armrest Sofa, including packshots and lifestyle photos.