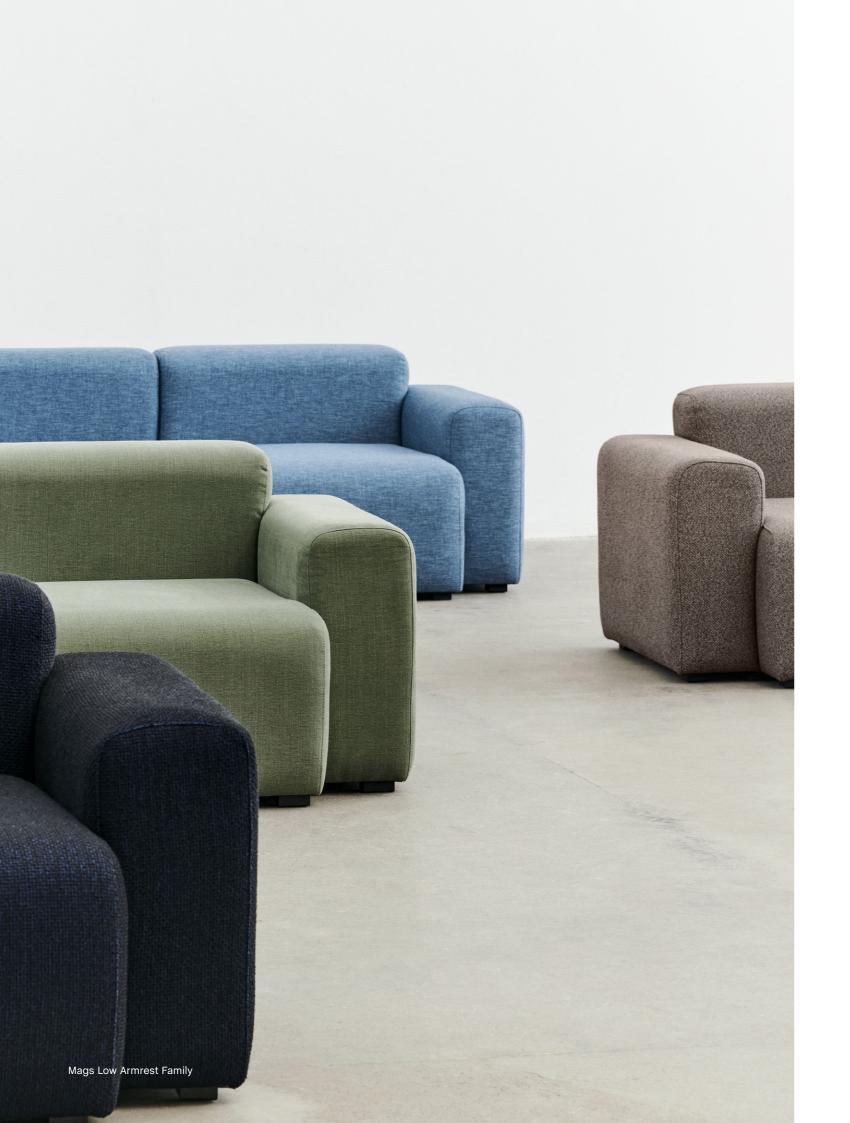

## MAGS SOFA LOW ARMREST

## Mags Sofa Low Armrest

The latest addition to the Mags Sofa collection, the Mags Low Armrest Sofa shares the same strong aesthetics and timeless expression as the other models in HAY's classic sofa collection. However, the distinctive low frame and deep seats of this variant are complemented by lower armrests that reinforce the loungy expression and result in a more open, welcoming space. Based around a strong construction with durable, high-density foam and interior padding, the sofa's exceptional comfort and flexible modular design make it suitable for a wide range of private and public settings.