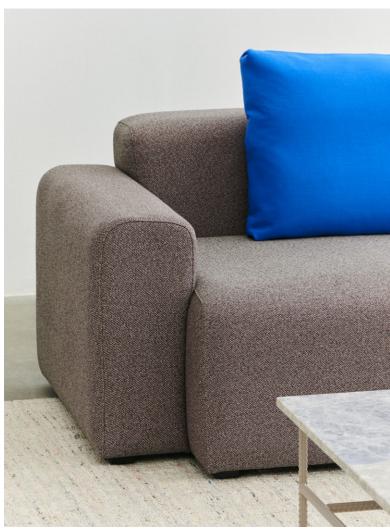

## Mags Sofa Low Armrest

The latest addition to the Mags Sofa collection, the Mags Low Armrest Sofa shares the same strong aesthetics and timeless expression as the other models in HAY's classic sofa collection. However, the distinctive low frame and deep seats of this variant are complemented by lower armrests that reinforce the loungy expression and result in a more open, welcoming space. Based around a strong construction with durable, high-density foam and interior padding, the sofa's exceptional comfort and flexible modular design make it suitable for a wide range of private and public settings.

Mags Low Armrest | Corner Combination 1 | Metaphor 015

Mags Low Armrest | 2,5-seater Combination 2 Right | Tartaglia 871

Please use link below to download other sales material of the Mags Low Armrest Sofa, including packshots and lifestyle photos.