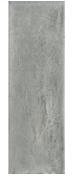

#### COLORS

Green

Pewter

White Deco Mix

Grey Deco Mix

Buttercream Deco Mix

GEORGETTE tiles have a random distribution of unique faces within each box. Distribution of faces will even out over several boxes. No guarantees are made about the number of unique faces per box.

### AVAILABLE SIZES

|             | FIELD | DECO | TRIM              |
|-------------|-------|------|-------------------|
|             | 4x12  | 4x12 | 12" Quarter Round |
| Blue        | G     |      | G                 |
| Buttercream | G     | G    | G                 |
| Green       | G     |      | G                 |
| Grey        | G     | G    | G                 |
| Pewter      | G     |      | G                 |
| White       | G     | G    | G                 |

#### DESCRIPTION

GEORGETTE is a decorative ceramic wall tile collection that comes in 6 colors. There is a coordinating pattern decor mix available in three colors.