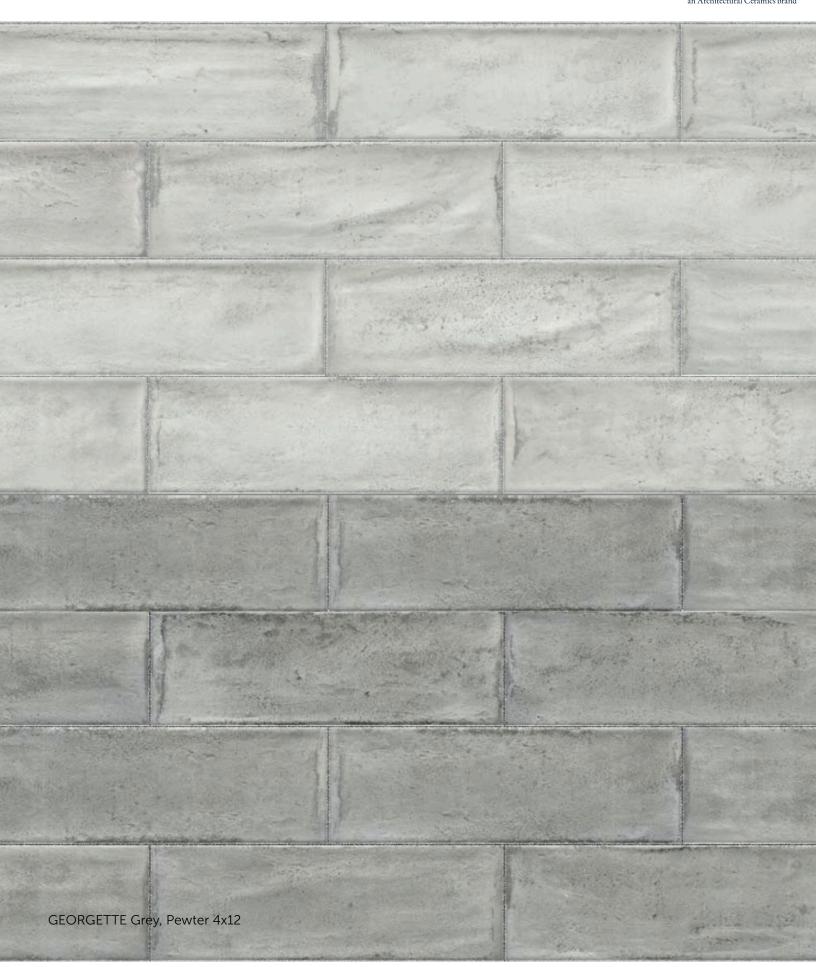

#### COLORS

Green

Pewter

White Deco Mix

Grey Deco Mix

Buttercream Deco Mix

GEORGETTE tiles have a random distribution of unique faces within each box. Distribution of faces will even out over several boxes. No guarantees are made about the number of unique faces per box.

### AVAILABLE SIZES

|             | FIELD | DECO | TRIM              |
|-------------|-------|------|-------------------|
|             | 4x12  | 4x12 | 12" Quarter Round |
| Blue        | G     |      | G                 |
| Buttercream | G     | G    | G                 |
| Green       | G     |      | G                 |
| Grey        | G     | G    | G                 |
| Pewter      | G     |      | G                 |
| White       | G     | G    | G                 |