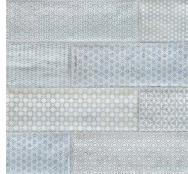

#### COLORS

Green

Pewter

White Deco Mix

Grey Deco Mix

Buttercream Deco Mix

GEORGETTE tiles have a random distribution of unique faces within each box. Distribution of faces will even out over several boxes. No guarantees are made about the number of unique faces per box.

### AVAILABLE SIZES

|             | FIELD | DECO | TRIM              |
|-------------|-------|------|-------------------|
|             | 4x12  | 4x12 | 12" Quarter Round |
| Blue        | G     |      | G                 |
| Buttercream | G     | G    | G                 |
| Green       | G     |      | G                 |
| Grey        | G     | G    | G                 |
| Pewter      | G     |      | G                 |
| White       | G     | G    | G                 |

#### DESCRIPTION

GEORGETTE is a decorative ceramic wall tile collection that comes in 6 colors. There is a coordinating pattern decor mix available in three colors.