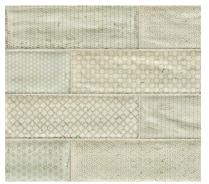

#### COLORS

Green

Pewter

White Deco Mix

Grey Deco Mix

Buttercream Deco Mix

GEORGETTE tiles have a random distribution of unique faces within each box. Distribution of faces will even out over several boxes. No guarantees are made about the number of unique faces per box.

#### DESCRIPTION

GEORGETTE is a decorative ceramic wall tile collection that comes in 6 colors. There is a coordinating pattern decor mix available in three colors.