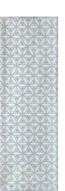

#### COLORS

Green

Pewter

White Deco Mix

Grey Deco Mix

Buttercream Deco Mix

GEORGETTE tiles have a random distribution of unique faces within each box. Distribution of faces will even out over several boxes. No guarantees are made about the number of unique faces per box.

### AVAILABLE SIZES

|             | FIELD | DECO | TRIM              |
|-------------|-------|------|-------------------|
|             | 4x12  | 4x12 | 12" Quarter Round |
| Blue        | G     |      | G                 |
| Buttercream | G     | G    | G                 |
| Green       | G     |      | G                 |
| Grey        | G     | G    | G                 |
| Pewter      | G     |      | G                 |
| White       | G     | G    | G                 |

#### DESCRIPTION

GEORGETTE is a decorative ceramic wall tile collection that comes in 6 colors. There is a coordinating pattern decor mix available in three colors.