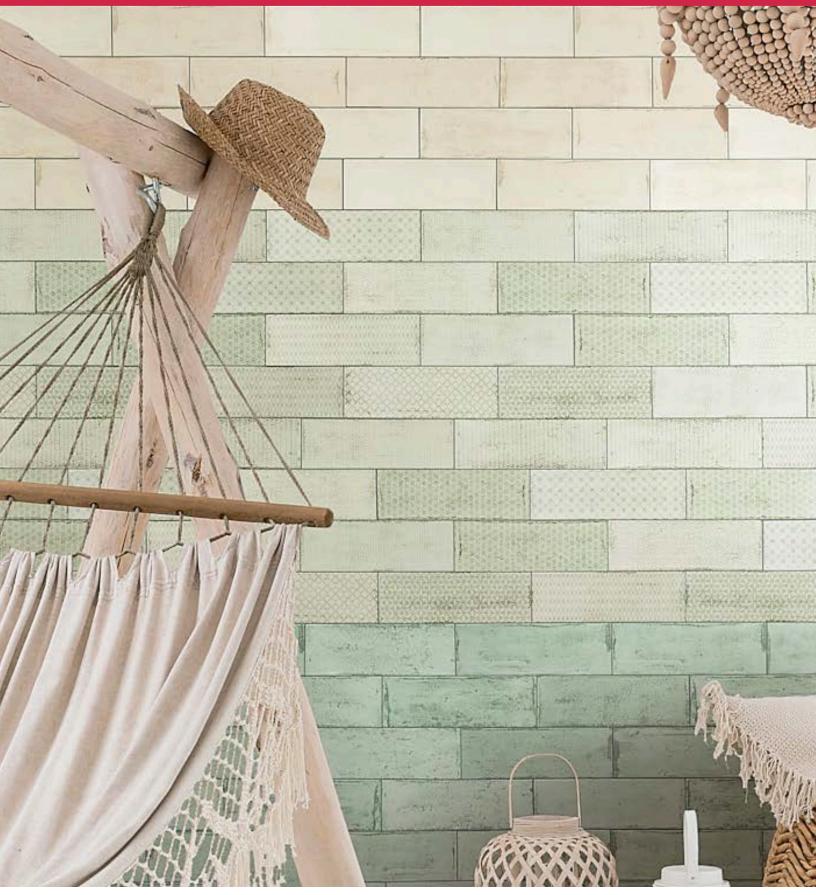

# GEORGETTE Ceramic

an Architectural Ceramics brand

ARCHITESSA an Architectural Ceramics brand

#### DESCRIPTION

GEORGETTE is a decorative ceramic wall tile collection that comes in 6 colors. There is a coordinating pattern decor mix available in three colors.

#### COLORS

Green

Pewter

White Deco Mix

Grey Deco Mix

Buttercream Deco Mix

GEORGETTE tiles have a random distribution of unique faces within each box. Distribution of faces will even out over several boxes. No guarantees are made about the number of unique faces per box.