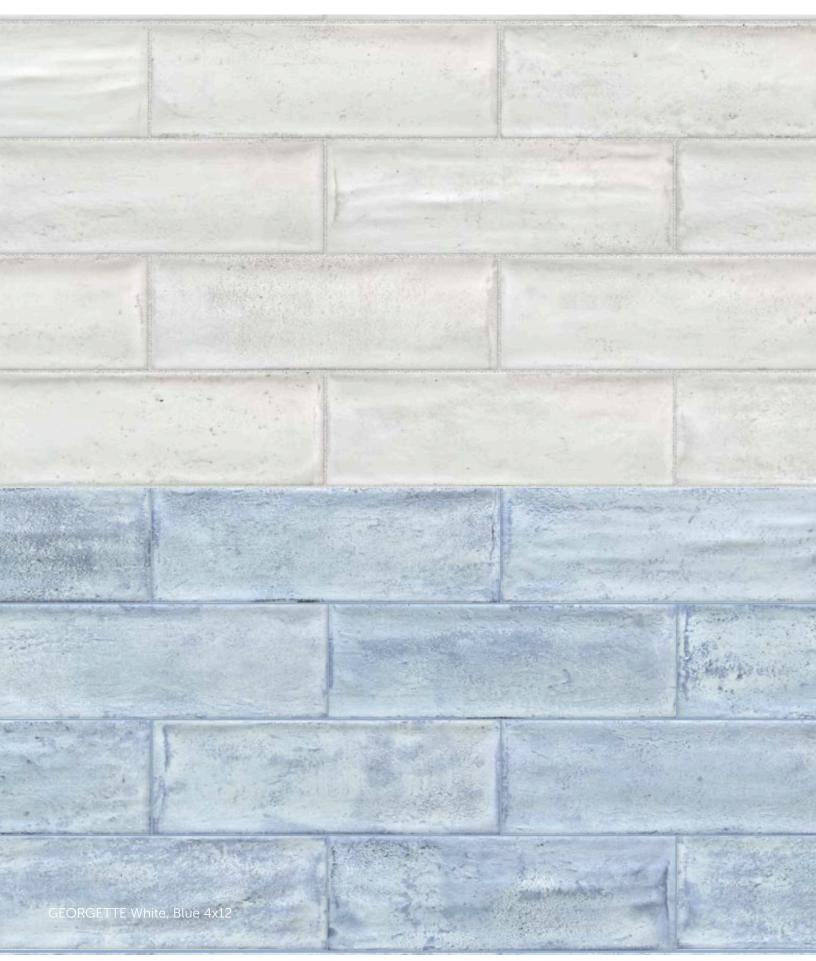

#### COLORS

Green

Pewter

White Deco Mix

Grey Deco Mix

Buttercream Deco Mix

GEORGETTE tiles have a random distribution of unique faces within each box. Distribution of faces will even out over several boxes. No guarantees are made about the number of unique faces per box.

### AVAILABLE SIZES

|             | FIELD | DECO | TRIM              |
|-------------|-------|------|-------------------|
|             | 4x12  | 4x12 | 12" Quarter Round |
| Blue        | G     |      | G                 |
| Buttercream | G     | G    | G                 |
| Green       | G     |      | G                 |
| Grey        | G     | G    | G                 |
| Pewter      | G     |      | G                 |
| White       | G     | G    | G                 |