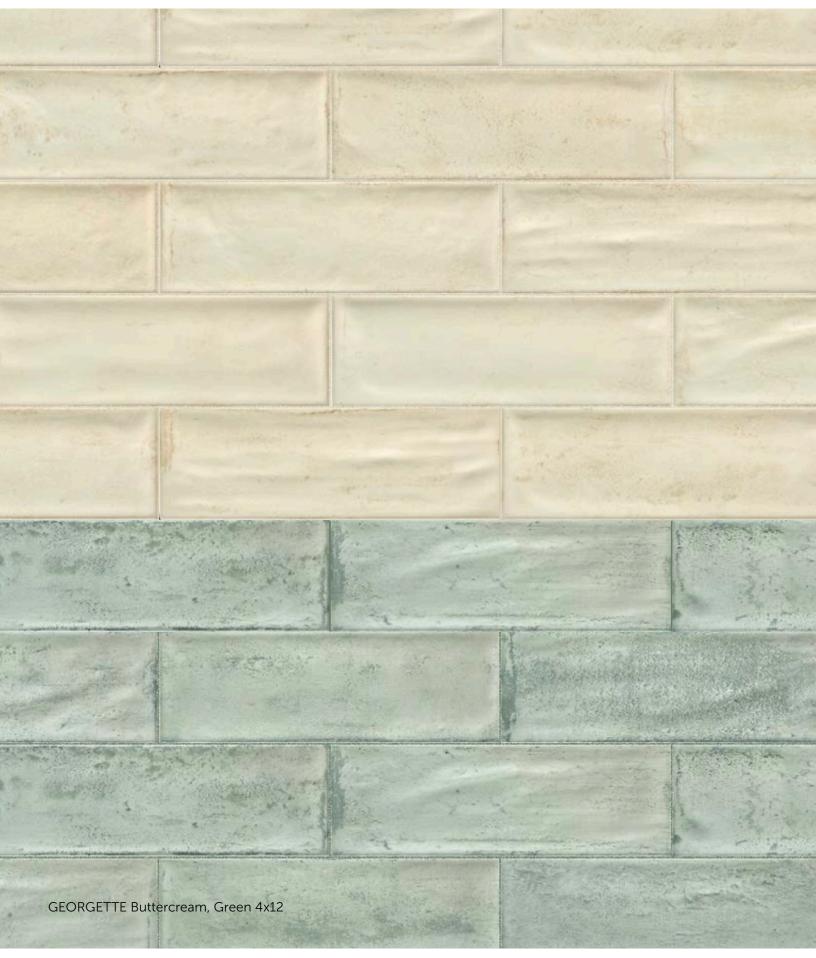

#### COLORS

Green

Pewter

White Deco Mix

Grey Deco Mix

Buttercream Deco Mix

GEORGETTE tiles have a random distribution of unique faces within each box. Distribution of faces will even out over several boxes. No guarantees are made about the number of unique faces per box.

### AVAILABLE SIZES

|             | FIELD | DECO | TRIM              |
|-------------|-------|------|-------------------|
|             | 4x12  | 4x12 | 12" Quarter Round |
| Blue        | G     |      | G                 |
| Buttercream | G     | G    | G                 |
| Green       | G     |      | G                 |
| Grey        | G     | G    | G                 |
| Pewter      | G     |      | G                 |
| White       | G     | G    | G                 |