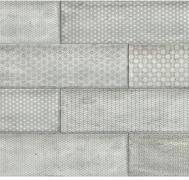

#### COLORS

Green

Pewter

White Deco Mix

Grey Deco Mix

Buttercream Deco Mix

GEORGETTE tiles have a random distribution of unique faces within each box. Distribution of faces will even out over several boxes. No guarantees are made about the number of unique faces per box.

#### DESCRIPTION

GEORGETTE is a decorative ceramic wall tile collection that comes in 6 colors. There is a coordinating pattern decor mix available in three colors.