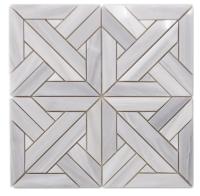

# MOSAICS

Cirrus Polished Parquet Large

Cirrus Polished Parquet Small

Frost and Cirrus Polished Matrix

Frost w/ Reef Dot Honed Large Basketweave

Jet Stream Polished Parquet Small

Frost Picket Polished

| AVAILABLE SIZES - | WALL                 |                        |                 |                 |                            |
|-------------------|----------------------|------------------------|-----------------|-----------------|----------------------------|
|                   | 6x6<br>Small Parquet | 12x12<br>Large Parquet | 12x12<br>Matrix | 11x12<br>Picket | 12x12<br>Large Basketweave |
| Cirrus            | Р                    | Р                      |                 |                 |                            |
| Frost             |                      |                        |                 | Р               |                            |
| Jet Stream        | Р                    |                        |                 |                 |                            |
| Frost and Cirrus  |                      |                        | Р               |                 |                            |
| Frost w/ Reef     |                      |                        |                 |                 | Н                          |