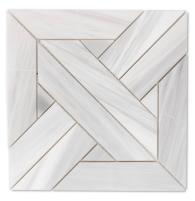

# MOSAICS

Cirrus Polished Parquet Large

Cirrus Polished Parquet Small

Frost and Cirrus Polished Matrix

Frost w/ Reef Dot Honed Large Basketweave

Jet Stream Polished Parquet Small

Frost Picket Polished

| AVAILABLE SIZES - | WALL                 |                        |                 |                 |                            |
|-------------------|----------------------|------------------------|-----------------|-----------------|----------------------------|
|                   | 6x6<br>Small Parquet | 12x12<br>Large Parquet | 12x12<br>Matrix | 11x12<br>Picket | 12x12<br>Large Basketweave |
| Cirrus            | Р                    | Р                      |                 |                 |                            |
| Frost             |                      |                        |                 | Р               |                            |
| Jet Stream        | Р                    |                        |                 |                 |                            |
| Frost and Cirrus  |                      |                        | Р               |                 |                            |
| Frost w/ Reef     |                      |                        |                 |                 | Н                          |