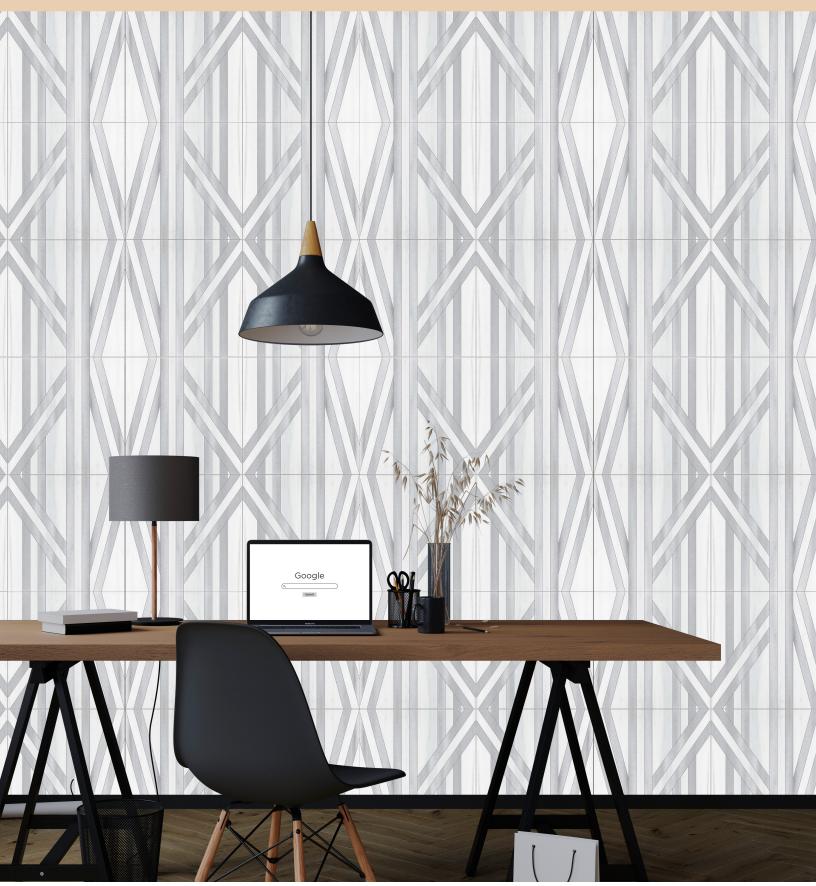

#### DESCRIPTION

LYRIC is a collection of decorative stone mosaics in transitional designs.