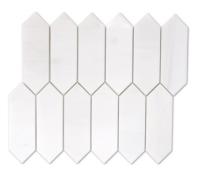

# MOSAICS

Cirrus Polished Parquet Large

Cirrus Polished Parquet Small

Frost and Cirrus Polished Matrix

Frost w/ Reef Dot Honed Large Basketweave

Jet Stream Polished Parquet Small

Frost Picket Polished

| AVAILABLE SIZES - | WALL                 |                        |                 |                 |                            |
|-------------------|----------------------|------------------------|-----------------|-----------------|----------------------------|
|                   | 6x6<br>Small Parquet | 12x12<br>Large Parquet | 12x12<br>Matrix | 11x12<br>Picket | 12x12<br>Large Basketweave |
| Cirrus            | Р                    | Р                      |                 |                 |                            |
| Frost             |                      |                        |                 | Р               |                            |
| Jet Stream        | Р                    |                        |                 |                 |                            |
| Frost and Cirrus  |                      |                        | Р               |                 |                            |
| Frost w/ Reef     |                      |                        |                 |                 | Н                          |