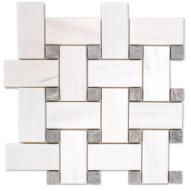

# MOSAICS

Cirrus Polished Parquet Large

Cirrus Polished Parquet Small

Frost and Cirrus Polished Matrix

Frost w/ Reef Dot Honed Large Basketweave

Jet Stream Polished Parquet Small

Frost Picket Polished

| AVAILABLE SIZES - | WALL                 |                        |                 |                 |                            |
|-------------------|----------------------|------------------------|-----------------|-----------------|----------------------------|
|                   | 6x6<br>Small Parquet | 12x12<br>Large Parquet | 12x12<br>Matrix | 11x12<br>Picket | 12x12<br>Large Basketweave |
| Cirrus            | Р                    | Р                      |                 |                 |                            |
| Frost             |                      |                        |                 | Р               |                            |
| Jet Stream        | Р                    |                        |                 |                 |                            |
| Frost and Cirrus  |                      |                        | Р               |                 |                            |
| Frost w/ Reef     |                      |                        |                 |                 | Н                          |