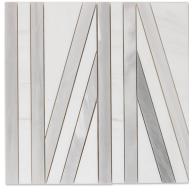

# MOSAICS

Cirrus Polished Parquet Large

Cirrus Polished Parquet Small

Frost and Cirrus Polished Matrix

Frost w/ Reef Dot Honed Large Basketweave

Jet Stream Polished Parquet Small

Frost Picket Polished

| AVAILABLE SIZES - | WALL                 |                        |                 |                 |                            |
|-------------------|----------------------|------------------------|-----------------|-----------------|----------------------------|
|                   | 6x6<br>Small Parquet | 12x12<br>Large Parquet | 12x12<br>Matrix | 11x12<br>Picket | 12x12<br>Large Basketweave |
| Cirrus            | Р                    | Р                      |                 |                 |                            |
| Frost             |                      |                        |                 | Р               |                            |
| Jet Stream        | Р                    |                        |                 |                 |                            |
| Frost and Cirrus  |                      |                        | Р               |                 |                            |
| Frost w/ Reef     |                      |                        |                 |                 | Н                          |