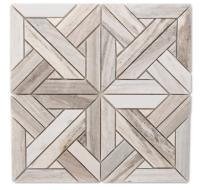

# MOSAICS

Cirrus Polished Parquet Large

Cirrus Polished Parquet Small

Frost and Cirrus Polished Matrix

Frost w/ Reef Dot Honed Large Basketweave

Jet Stream Polished Parquet Small

Frost Picket Polished

| AVAILABLE SIZES - | WALL                 |                        |                 |                 |                            |
|-------------------|----------------------|------------------------|-----------------|-----------------|----------------------------|
|                   | 6x6<br>Small Parquet | 12x12<br>Large Parquet | 12x12<br>Matrix | 11x12<br>Picket | 12x12<br>Large Basketweave |
| Cirrus            | Р                    | Р                      |                 |                 |                            |
| Frost             |                      |                        |                 | Р               |                            |
| Jet Stream        | Р                    |                        |                 |                 |                            |
| Frost and Cirrus  |                      |                        | Р               |                 |                            |
| Frost w/ Reef     |                      |                        |                 |                 | Н                          |