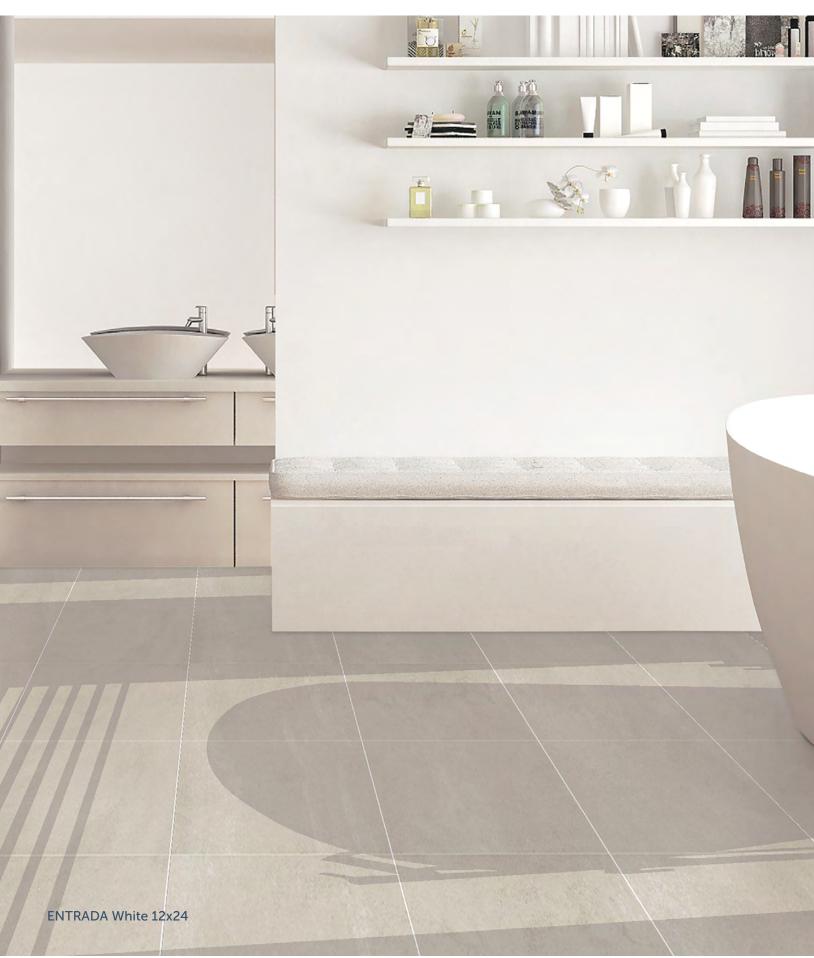

#### **COLORS**

Grey Light

Sand

Taupe

Olive Grey

Black

| AVAILABLE SIZES | FIELD |       | MOSAIC |     | TRIM             |                   |
|-----------------|-------|-------|--------|-----|------------------|-------------------|
|                 | 18x36 | 12×24 | 2x2    | 1x2 | 4x24<br>Bullnose | 6x12<br>Cove Base |
| Black           | H, L  | H, L  | Н      | Н   | Н                | Н                 |
| Light Grey      | H, L  | H*, L | Н      | Н   | Н                | Н                 |
| Olive Grey      | H, L  | H, L  | Н      | Н   | Н                | Н                 |
| Sand            | Н     | H*, L | Н      | Н   | Н                | Н                 |
| Taupe           | H, L  | H*, L | Н      | Н   | Н                | Н                 |
| White           | H, L  | H*, L | Н      | Н   | Н                | Н                 |

#### **DESCRIPTION**

The grainy linear effect draws inspiration from sandy soils and it's enhanced with shiny mineral speckles, totally brought out in the lappato finish. The softness of details and natural colors of the matter are the pure expression of a timeless elegance. Entrada stands out because of its high performances in terms of strength and durability without losing its sophisticated beauty.