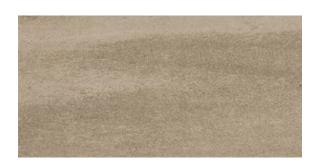

#### **COLORS**

Grey Light

Sand

Taupe

Olive Grey

Black

| AVAILABLE SIZES | FIELD |       | MOSAIC |     | TRIM             |                   |
|-----------------|-------|-------|--------|-----|------------------|-------------------|
|                 | 18x36 | 12×24 | 2x2    | 1x2 | 4x24<br>Bullnose | 6x12<br>Cove Base |
| Black           | H, L  | H, L  | Н      | Н   | Н                | Н                 |
| Light Grey      | H, L  | H*, L | Н      | Н   | Н                | Н                 |
| Olive Grey      | H, L  | H, L  | Н      | Н   | Н                | Н                 |
| Sand            | Н     | H*, L | Н      | Н   | Н                | Н                 |
| Taupe           | H, L  | H*, L | Н      | Н   | Н                | Н                 |
| White           | H, L  | H*, L | Н      | Н   | Н                | Н                 |

#### **DESCRIPTION**

The grainy linear effect draws inspiration from sandy soils and it's enhanced with shiny mineral speckles, totally brought out in the lappato finish. The softness of details and natural colors of the matter are the pure expression of a timeless elegance. Entrada stands out because of its high performances in terms of strength and durability without losing its sophisticated beauty.