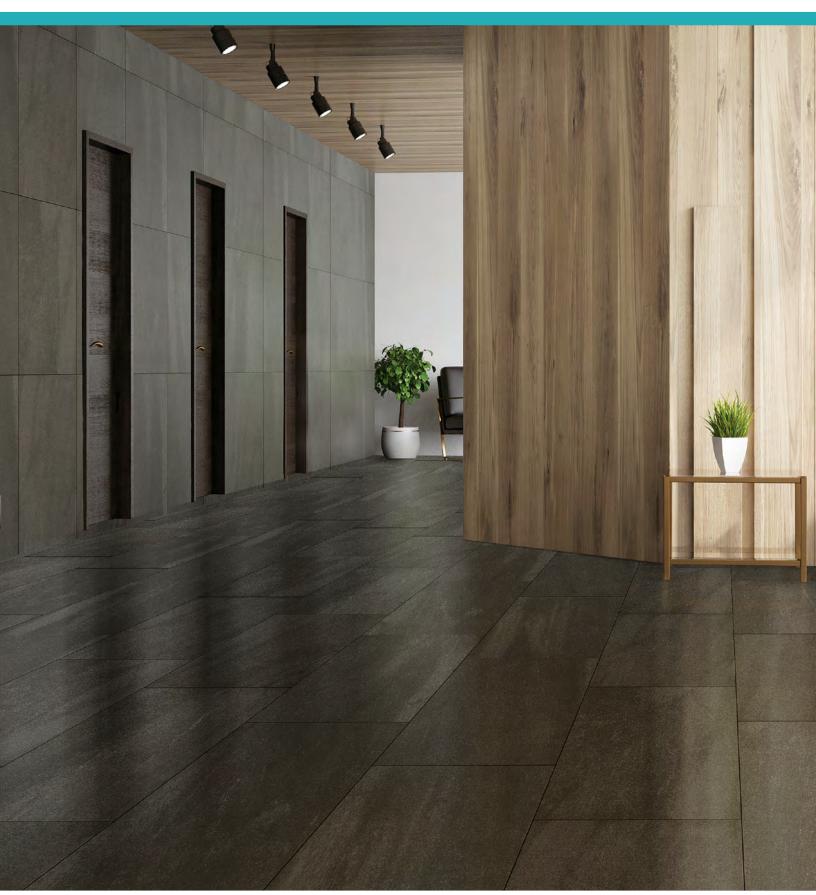

#### **DESCRIPTION**

The grainy linear effect draws inspiration from sandy soils and it's enhanced with shiny mineral speckles, totally brought out in the lappato finish. The softness of details and natural colors of the matter are the pure expression of a timeless elegance. Entrada stands out because of its high performances in terms of strength and durability without losing its sophisticated beauty.

#### TECHNICAL INFORMATION

ORIGIN: USA

AVAILABLE FINISHES: HONED & LAPPATO

TYPE: COLOR BODY PORCELAIN

EDGE: RECTIFIED LOOK: SANDSTONE

APPLICATION: FLOOR AND WALL USE: COMMERCIAL & RESIDENTIAL

PACKAGING: PLEASE CONSULT YOUR SALES REP

COLOR VARIATION: V2 - SLIGHT VARIATION

THICKNESS: 8 MM PEI SCALE: N/A DCOF: > 0.42

BREAKING STRENGTH: COMPLIANT TO ASTM

C-648 > 250 LBS

WATER ABSORPTION: ≤ 0.1 % STAIN RESISTANCE: YES FROST RESISTANCE: YES