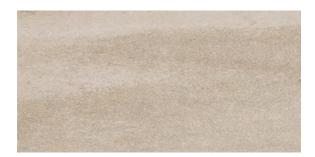

#### **COLORS**

Grey Light

Sand

Taupe

Olive Grey

Black

| AVAILABLE SIZES | FIELD |       | MOSAIC |     | TRIM             |                   |
|-----------------|-------|-------|--------|-----|------------------|-------------------|
|                 | 18x36 | 12×24 | 2x2    | 1x2 | 4x24<br>Bullnose | 6x12<br>Cove Base |
| Black           | H, L  | H, L  | Н      | Н   | Н                | Н                 |
| Light Grey      | H, L  | H*, L | Н      | Н   | Н                | Н                 |
| Olive Grey      | H, L  | H, L  | Н      | Н   | Н                | Н                 |
| Sand            | Н     | H*, L | Н      | Н   | Н                | Н                 |
| Taupe           | H, L  | H*, L | Н      | Н   | Н                | Н                 |
| White           | H, L  | H*, L | Н      | Н   | Н                | Н                 |

#### **DESCRIPTION**

The grainy linear effect draws inspiration from sandy soils and it's enhanced with shiny mineral speckles, totally brought out in the lappato finish. The softness of details and natural colors of the matter are the pure expression of a timeless elegance. Entrada stands out because of its high performances in terms of strength and durability without losing its sophisticated beauty.