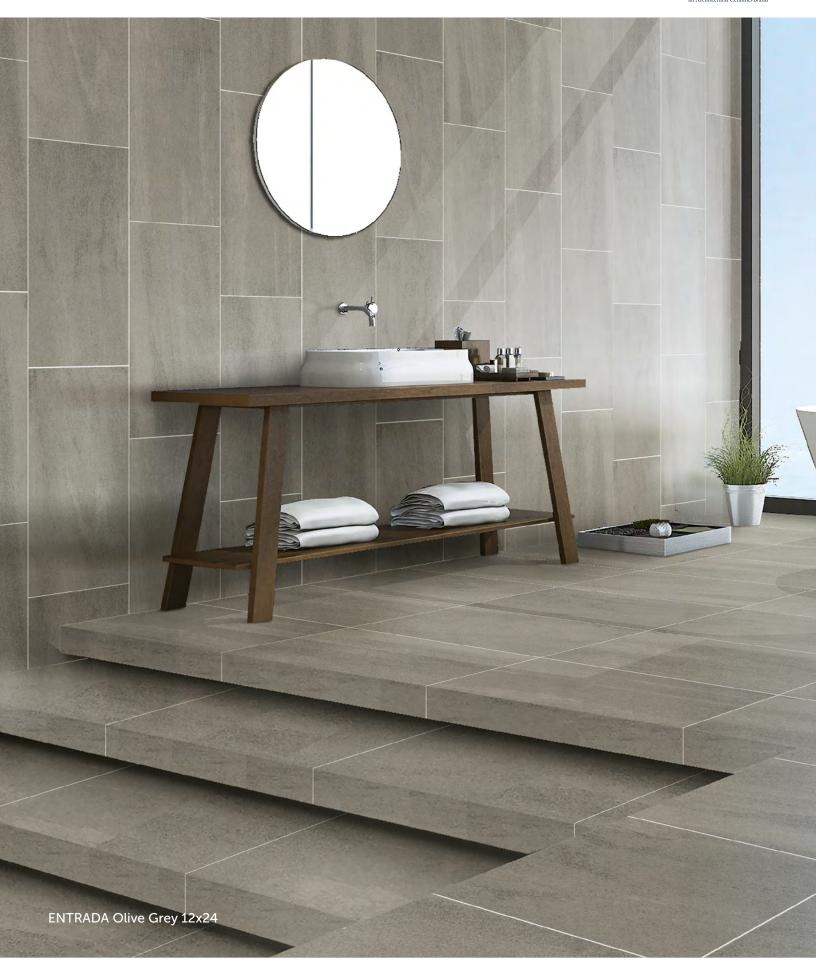

#### **COLORS**

Grey Light

Sand

Taupe

Olive Grey

Black

| AVAILABLE SIZES | FIELD |       | MOSAIC |     | TRIM             |                   |
|-----------------|-------|-------|--------|-----|------------------|-------------------|
|                 | 18x36 | 12×24 | 2x2    | 1x2 | 4x24<br>Bullnose | 6x12<br>Cove Base |
| Black           | H, L  | H, L  | Н      | Н   | Н                | Н                 |
| Light Grey      | H, L  | H*, L | Н      | Н   | Н                | Н                 |
| Olive Grey      | H, L  | H, L  | Н      | Н   | Н                | Н                 |
| Sand            | Н     | H*, L | Н      | Н   | Н                | Н                 |
| Taupe           | H, L  | H*, L | Н      | Н   | Н                | Н                 |
| White           | H, L  | H*, L | Н      | Н   | Н                | Н                 |

#### **DESCRIPTION**

The grainy linear effect draws inspiration from sandy soils and it's enhanced with shiny mineral speckles, totally brought out in the lappato finish. The softness of details and natural colors of the matter are the pure expression of a timeless elegance. Entrada stands out because of its high performances in terms of strength and durability without losing its sophisticated beauty.