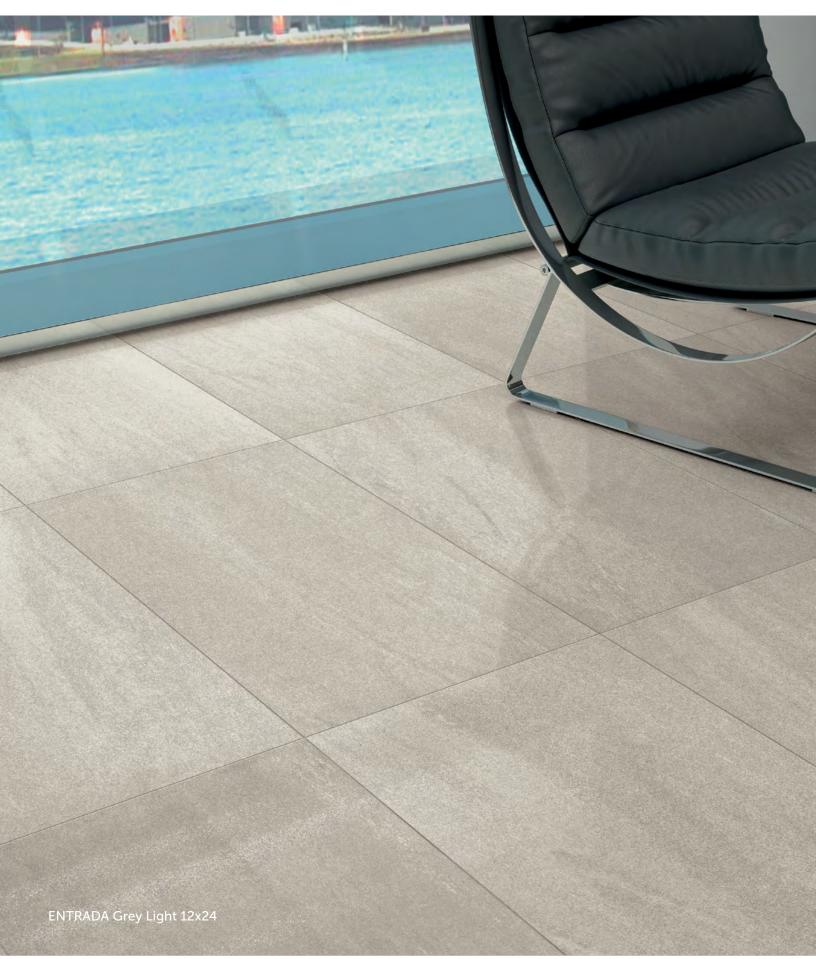

#### **COLORS**

Grey Light

Sand

Taupe

Olive Grey

Black

| AVAILABLE SIZES | FIELD |       | MOSAIC |     | TRIM             |                   |
|-----------------|-------|-------|--------|-----|------------------|-------------------|
|                 | 18x36 | 12×24 | 2x2    | 1x2 | 4x24<br>Bullnose | 6x12<br>Cove Base |
| Black           | H, L  | H, L  | Н      | Н   | Н                | Н                 |
| Light Grey      | H, L  | H*, L | Н      | Н   | Н                | Н                 |
| Olive Grey      | H, L  | H, L  | Н      | Н   | Н                | Н                 |
| Sand            | Н     | H*, L | Н      | Н   | Н                | Н                 |
| Taupe           | H, L  | H*, L | Н      | Н   | Н                | Н                 |
| White           | H, L  | H*, L | Н      | Н   | Н                | Н                 |

#### **DESCRIPTION**

The grainy linear effect draws inspiration from sandy soils and it's enhanced with shiny mineral speckles, totally brought out in the lappato finish. The softness of details and natural colors of the matter are the pure expression of a timeless elegance. Entrada stands out because of its high performances in terms of strength and durability without losing its sophisticated beauty.