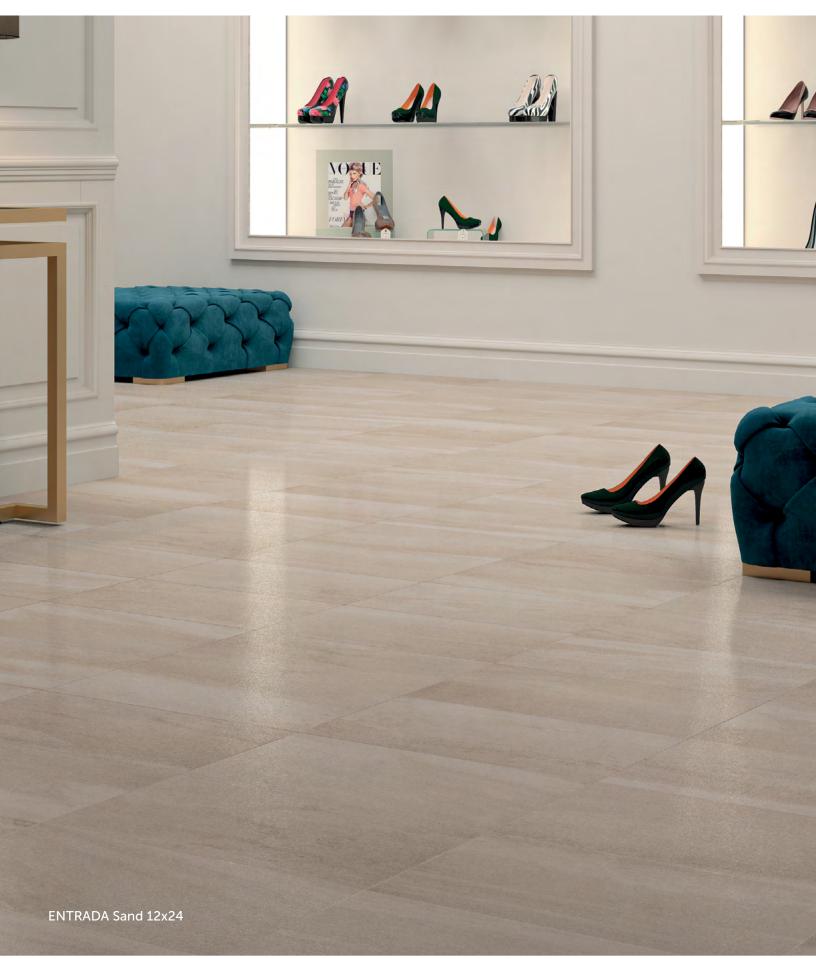

#### **COLORS**

Grey Light

Sand

Taupe

Olive Grey

Black

| AVAILABLE SIZES | FIELD |       | MOSAIC |     | TRIM             |                   |
|-----------------|-------|-------|--------|-----|------------------|-------------------|
|                 | 18x36 | 12×24 | 2x2    | 1x2 | 4x24<br>Bullnose | 6x12<br>Cove Base |
| Black           | H, L  | H, L  | Н      | Н   | Н                | Н                 |
| Light Grey      | H, L  | H*, L | Н      | Н   | Н                | Н                 |
| Olive Grey      | H, L  | H, L  | Н      | Н   | Н                | Н                 |
| Sand            | Н     | H*, L | Н      | Н   | Н                | Н                 |
| Taupe           | H, L  | H*, L | Н      | Н   | Н                | Н                 |
| White           | H, L  | H*, L | Н      | Н   | Н                | Н                 |

#### **DESCRIPTION**

The grainy linear effect draws inspiration from sandy soils and it's enhanced with shiny mineral speckles, totally brought out in the lappato finish. The softness of details and natural colors of the matter are the pure expression of a timeless elegance. Entrada stands out because of its high performances in terms of strength and durability without losing its sophisticated beauty.