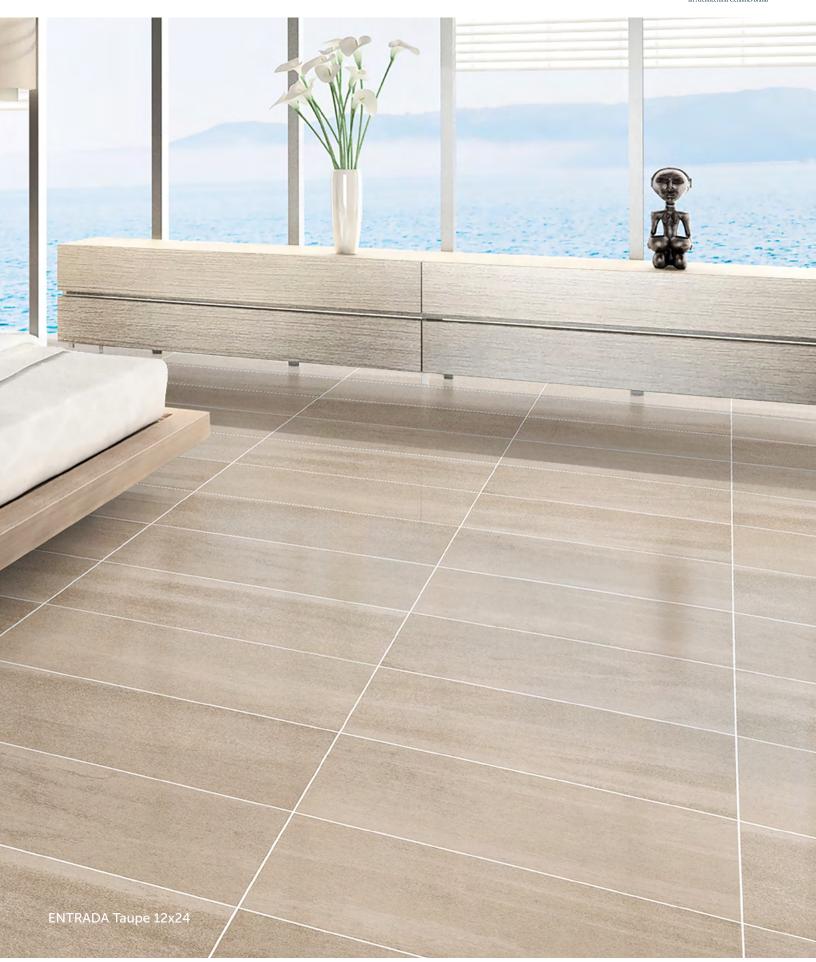

#### **COLORS**

Grey Light

Sand

Taupe

Olive Grey

Black

| AVAILABLE SIZES | FIELD |       | MOSAIC |     | TRIM             |                   |
|-----------------|-------|-------|--------|-----|------------------|-------------------|
|                 | 18x36 | 12×24 | 2x2    | 1x2 | 4x24<br>Bullnose | 6x12<br>Cove Base |
| Black           | H, L  | H, L  | Н      | Н   | Н                | Н                 |
| Light Grey      | H, L  | H*, L | Н      | Н   | Н                | Н                 |
| Olive Grey      | H, L  | H, L  | Н      | Н   | Н                | Н                 |
| Sand            | Н     | H*, L | Н      | Н   | Н                | Н                 |
| Taupe           | H, L  | H*, L | Н      | Н   | Н                | Н                 |
| White           | H, L  | H*, L | Н      | Н   | Н                | Н                 |

#### **DESCRIPTION**

The grainy linear effect draws inspiration from sandy soils and it's enhanced with shiny mineral speckles, totally brought out in the lappato finish. The softness of details and natural colors of the matter are the pure expression of a timeless elegance. Entrada stands out because of its high performances in terms of strength and durability without losing its sophisticated beauty.