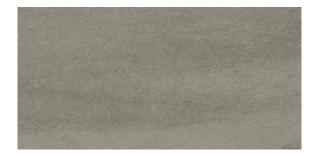

#### **COLORS**

Grey Light

Sand

Taupe

Olive Grey

Black

| AVAILABLE SIZES | FIELD |       | MOSAIC |     | TRIM             |                   |
|-----------------|-------|-------|--------|-----|------------------|-------------------|
|                 | 18x36 | 12×24 | 2x2    | 1x2 | 4x24<br>Bullnose | 6x12<br>Cove Base |
| Black           | H, L  | H, L  | Н      | Н   | Н                | Н                 |
| Light Grey      | H, L  | H*, L | Н      | Н   | Н                | Н                 |
| Olive Grey      | H, L  | H, L  | Н      | Н   | Н                | Н                 |
| Sand            | Н     | H*, L | Н      | Н   | Н                | Н                 |
| Taupe           | H, L  | H*, L | Н      | Н   | Н                | Н                 |
| White           | H, L  | H*, L | Н      | Н   | Н                | Н                 |

#### **DESCRIPTION**

The grainy linear effect draws inspiration from sandy soils and it's enhanced with shiny mineral speckles, totally brought out in the lappato finish. The softness of details and natural colors of the matter are the pure expression of a timeless elegance. Entrada stands out because of its high performances in terms of strength and durability without losing its sophisticated beauty.