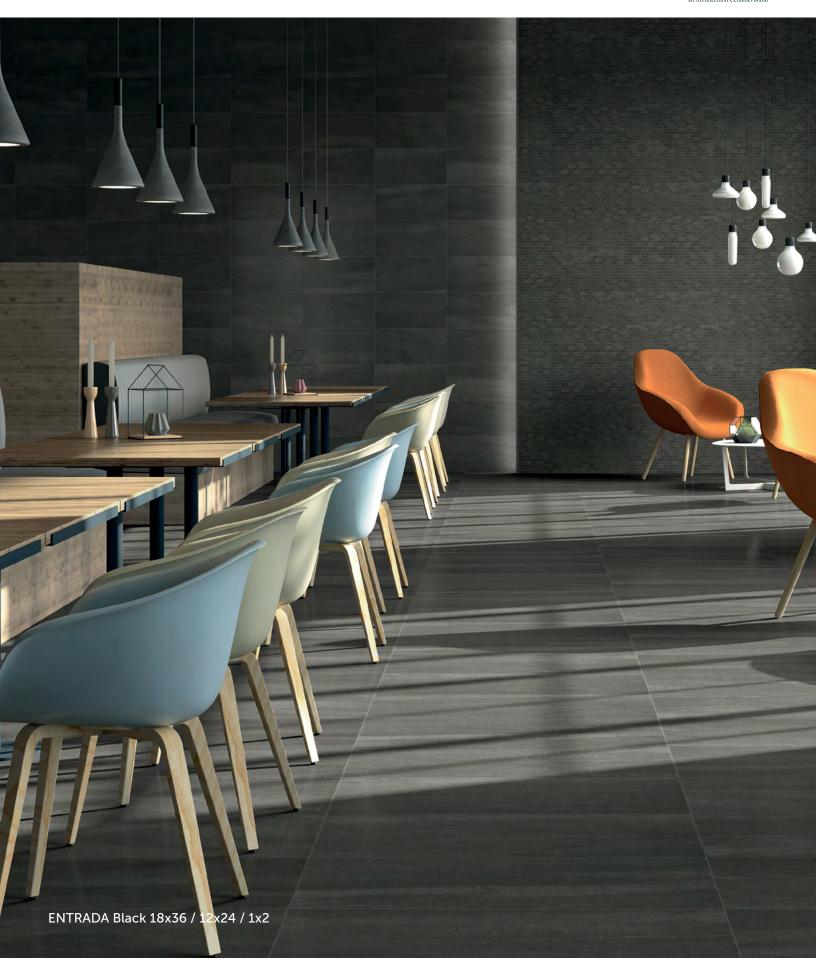

#### **COLORS**

Grey Light

Sand

Taupe

Olive Grey

Black

| AVAILABLE SIZES | FIELD |       | MOSAIC |     | TRIM             |                   |
|-----------------|-------|-------|--------|-----|------------------|-------------------|
|                 | 18x36 | 12×24 | 2x2    | 1x2 | 4x24<br>Bullnose | 6x12<br>Cove Base |
| Black           | H, L  | H, L  | Н      | Н   | Н                | Н                 |
| Light Grey      | H, L  | H*, L | Н      | Н   | Н                | Н                 |
| Olive Grey      | H, L  | H, L  | Н      | Н   | Н                | Н                 |
| Sand            | Н     | H*, L | Н      | Н   | Н                | Н                 |
| Taupe           | H, L  | H*, L | Н      | Н   | Н                | Н                 |
| White           | H, L  | H*, L | Н      | Н   | Н                | Н                 |

#### **DESCRIPTION**

The grainy linear effect draws inspiration from sandy soils and it's enhanced with shiny mineral speckles, totally brought out in the lappato finish. The softness of details and natural colors of the matter are the pure expression of a timeless elegance. Entrada stands out because of its high performances in terms of strength and durability without losing its sophisticated beauty.