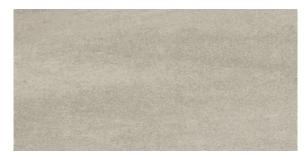

#### **COLORS**

Grey Light

Sand

Taupe

Olive Grey

Black

| AVAILABLE SIZES | FIELD |       | MOSAIC |     | TRIM             |                   |
|-----------------|-------|-------|--------|-----|------------------|-------------------|
|                 | 18x36 | 12×24 | 2x2    | 1x2 | 4x24<br>Bullnose | 6x12<br>Cove Base |
| Black           | H, L  | H, L  | Н      | Н   | Н                | Н                 |
| Light Grey      | H, L  | H*, L | Н      | Н   | Н                | Н                 |
| Olive Grey      | H, L  | H, L  | Н      | Н   | Н                | Н                 |
| Sand            | Н     | H*, L | Н      | Н   | Н                | Н                 |
| Taupe           | H, L  | H*, L | Н      | Н   | Н                | Н                 |
| White           | H, L  | H*, L | Н      | Н   | Н                | Н                 |

#### **DESCRIPTION**

The grainy linear effect draws inspiration from sandy soils and it's enhanced with shiny mineral speckles, totally brought out in the lappato finish. The softness of details and natural colors of the matter are the pure expression of a timeless elegance. Entrada stands out because of its high performances in terms of strength and durability without losing its sophisticated beauty.