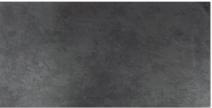

Lauren's go-to tile for modern and traditional interiors alike – Veranda slate tiles are tumbled to make each and every piece one-of-a-kind. When combined with other tiles, the tumbled edges create a natural-feeling textural variation. The clefted edge variety does much the same to create a raw, natural look you'll love.

4"x 4" Tumbled Slate

1.5"x 4" Picket Tumbled Mosaic

12"x 24" Cleft Slate

12"x 24" Brushed Slate

#### VERANDA - Slate

| STONE NAME   | Black Slate                        |
|--------------|------------------------------------|
| ORIGIN       | Brazil                             |
| TYPE         | Slate                              |
| FINISHES     | Natural Cleft, Brushed,<br>Tumbled |
| VARIATION    | V2 slight variation                |
| EXTERIOR USE | No                                 |
| THICKNESS    | 3/8"                               |
| NEEDS SEALED | Yes                                |
|              |                                    |