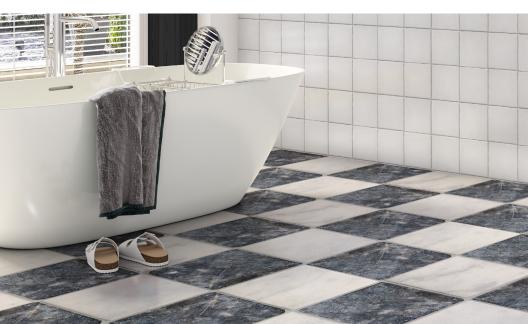

## VERANDA MARBLE

Lauren loves to bring a sense of age into homes whenever possible. Incorporating antique stone into a space is a sure way to add a feeling of history. Antiqued Veranda marble tiles do just that.

10"x 10" Antiqued White Marble

10"x 10" Antiqued Grey Marble

### VERANDA - Marble

| STONE NAME   | Antiqued Marble     |
|--------------|---------------------|
| ORIGIN       | Turkey              |
| TYPE         | Marble              |
| FINISHES     | Antiqued            |
| VARIATION    | V2 slight variation |
| EXTERIOR USE | No                  |
| THICKNESS    | 3/4"                |
| NEEDS SEALED | Yes                 |
|              |                     |