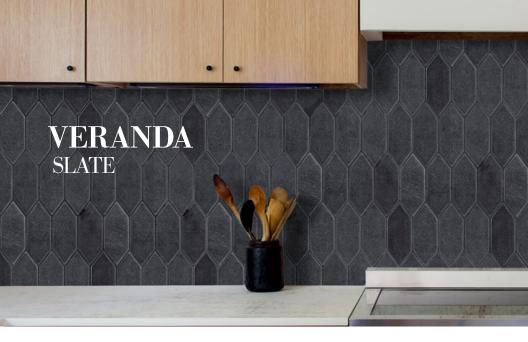

# THE LAUREN LIESS VERANDA SERIES

Natural Stone tiles are a wonderful option for those seeking an authentic, timeless look. From tumbled slate to classic marble, Lauren has curated a gorgeous selection that highlights both the strength and weathered appeal of stone.

Lauren's go-to tile for modern and traditional interiors alike – Veranda slate tiles are tumbled to make each and every piece one-of-a-kind. When combined with other tiles, the tumbled edges create a natural-feeling textural variation. The clefted edge variety does much the same to create a raw, natural look you'll love.

4"x 4" Tumbled Slate

1.5"x 4" Picket Tumbled Mosaic

12"x 24" Cleft Slate

12"x 24" Brushed Slate