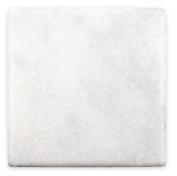

## VERANDA MARBLE

Lauren loves to bring a sense of age into homes whenever possible. Incorporating antique stone into a space is a sure way to add a feeling of history. Antiqued Veranda marble tiles do just that.

10"x 10" Antiqued White Marble

10"x 10" Antiqued Grey Marble

### VERANDA - Marble

| STONE NAME   | Antiqued Marble     |
|--------------|---------------------|
| ORIGIN       | Turkey              |
| TYPE         | Marble              |
| FINISHES     | Antiqued            |
| VARIATION    | V2 slight variation |
| EXTERIOR USE | No                  |
| THICKNESS    | 3/4"                |
| NEEDS SEALED | Yes                 |
|              |                     |