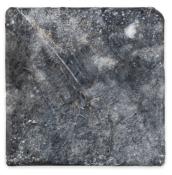

## VERANDA MARBLE

Lauren loves to bring a sense of age into homes whenever possible. Incorporating antique stone into a space is a sure way to add a feeling of history. Antiqued Veranda marble tiles do just that.

10"x 10" Antiqued White Marble

10"x 10" Antiqued Grey Marble

### VERANDA - Marble

| STONE NAME   | Antiqued Marble     |
|--------------|---------------------|
| ORIGIN       | Turkey              |
| TYPE         | Marble              |
| FINISHES     | Antiqued            |
| VARIATION    | V2 slight variation |
| EXTERIOR USE | No                  |
| THICKNESS    | 3/4"                |
| NEEDS SEALED | Yes                 |
|              |                     |