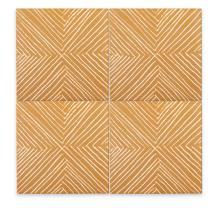

## THE LAUREN LIESS ARTEM SERIES

Using Lauren's hand-drawn lines, this porcelain design strikes a balance between geometric and natural for a look that works in both contemporary and traditional interiors. The sketchy look of the line pattern gives Sundaze a natural, handmade look.