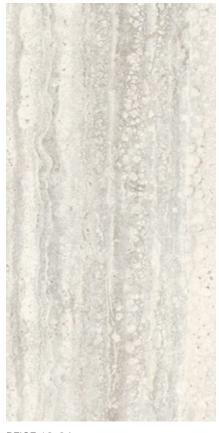

COLORS

WHITE 12x24

BEIGE 12x24

GRAY 12x24

WHITE 2x2 Mosaic

BEIGE 2x2 Mosaic

GRAY 2x2 Mosaic

| AVAILABLE SIZES | FIELD | MOSAIC | TRIM             |
|-----------------|-------|--------|------------------|
| AVAILABLE GIZLO | 12x24 | 2x2    | 4x12<br>Bullnose |
| White           | N*    | N      | N                |
| Beige           | N     | N      | N                |
| Gray            | N*    | N      | N                |

## **DESCRIPTION**

Siena is a series capturing the beauty of travertine natural stone.