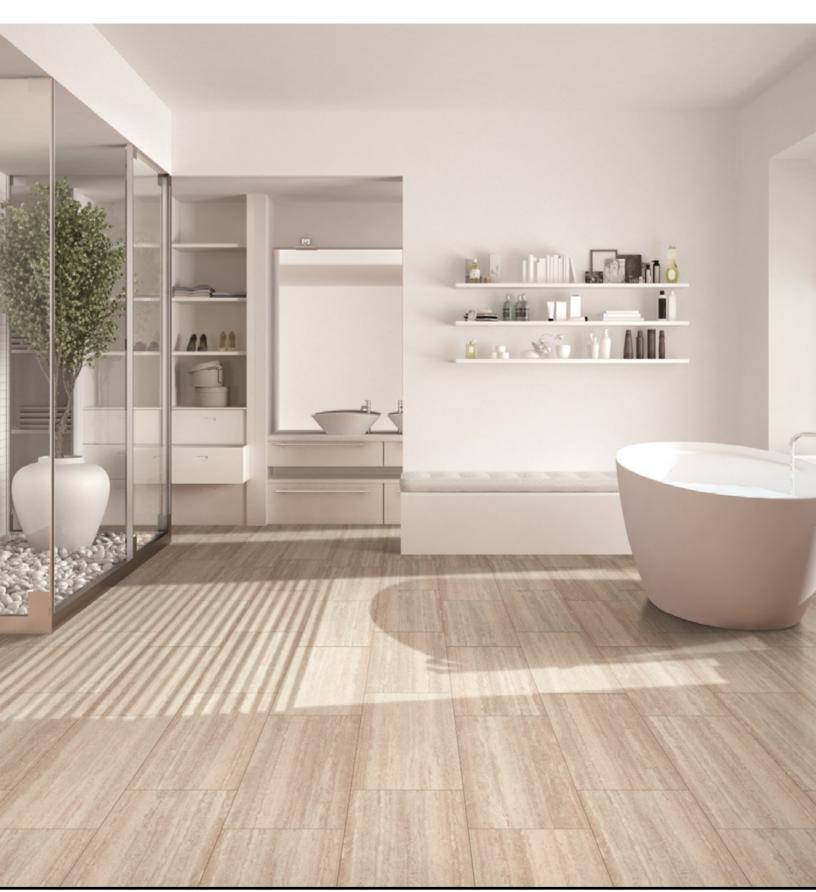

## **DESCRIPTION**

Siena is a series capturing the beauty of travertine natural stone.

# **TECHNICAL INFORMATION**

ORIGIN: USA

AVAILABLE FINISHES: NATURAL

TYPE: PORCELAIN EDGE: RECTIFIED LOOK: TRAVERTINE

APPLICATION: FLOOR & WALL USE: COMMERCIAL & RESIDENTIAL

PACKAGING: PLEASE CONSULT YOUR ACI SALES REP FOR PACKAGING