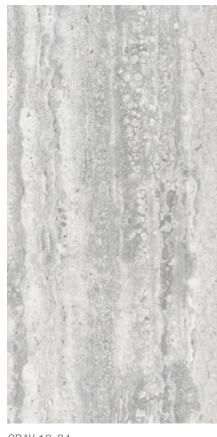

COLORS

WHITE 12x24

BEIGE 12x24

GRAY 12x24

WHITE 2x2 Mosaic

BEIGE 2x2 Mosaic

GRAY 2x2 Mosaic

| AVAILABLE SIZES | FIELD | MOSAIC | TRIM             |
|-----------------|-------|--------|------------------|
| AVAILABLE GIZLO | 12x24 | 2x2    | 4x12<br>Bullnose |
| White           | N*    | N      | N                |
| Beige           | N     | N      | N                |
| Gray            | N*    | N      | N                |

## **DESCRIPTION**

Siena is a series capturing the beauty of travertine natural stone.