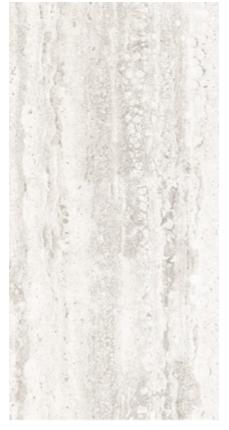

COLORS

WHITE 12x24

BEIGE 12x24

GRAY 12x24

WHITE 2x2 Mosaic

BEIGE 2x2 Mosaic

GRAY 2x2 Mosaic

| AVAILABLE SIZES | FIELD | MOSAIC | TRIM             |
|-----------------|-------|--------|------------------|
| AVAILABLE GIZLO | 12x24 | 2x2    | 4x12<br>Bullnose |
| White           | N*    | N      | N                |
| Beige           | N     | N      | N                |
| Gray            | N*    | N      | N                |

## **DESCRIPTION**

Siena is a series capturing the beauty of travertine natural stone.