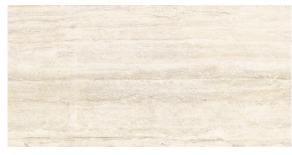

### COLORS

Bianco

Argento

Grigio

#### DESCRIPTION

MONTICELLO is a travertine look porcelain tile available in extra large format sizes. This tile can be used in kitchen, bath, or living spaces, along with outdoor or exterior spaces