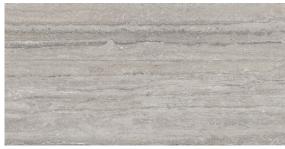

### COLORS

Bianco

Argento

Grigio

#### DESCRIPTION

MONTICELLO is a travertine look porcelain tile available in extra large format sizes. This tile can be used in kitchen, bath, or living spaces, along with outdoor or exterior spaces