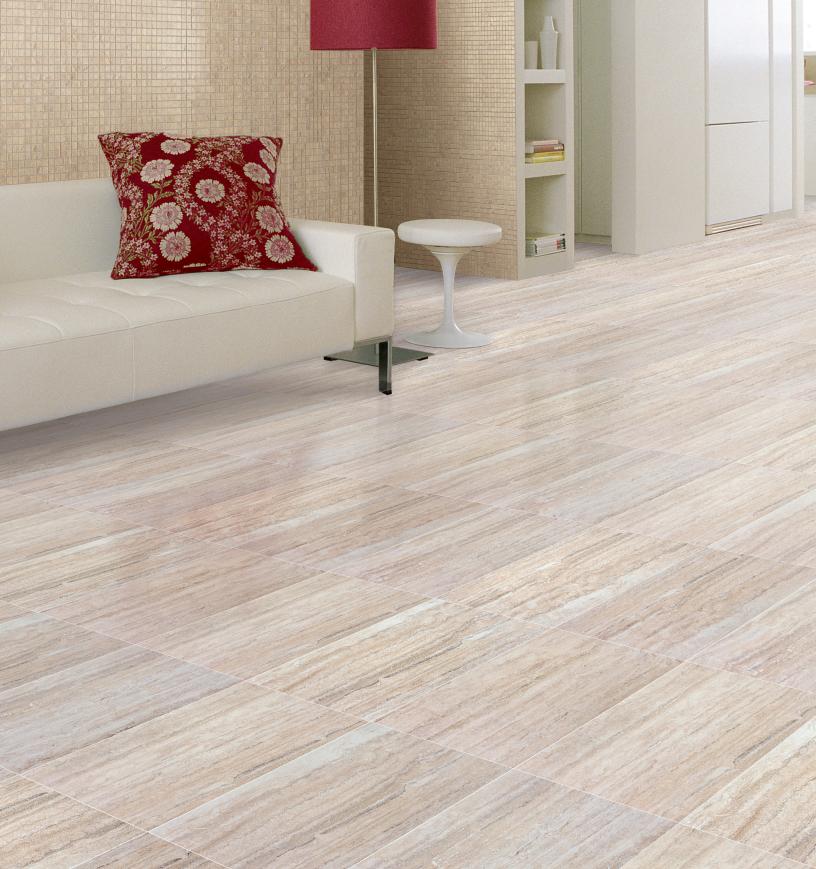

#### DESCRIPTION

MONTICELLO is a travertine look porcelain tile available in extra large format sizes. This tile can be used in kitchen, bath, or living spaces, along with outdoor or exterior spaces