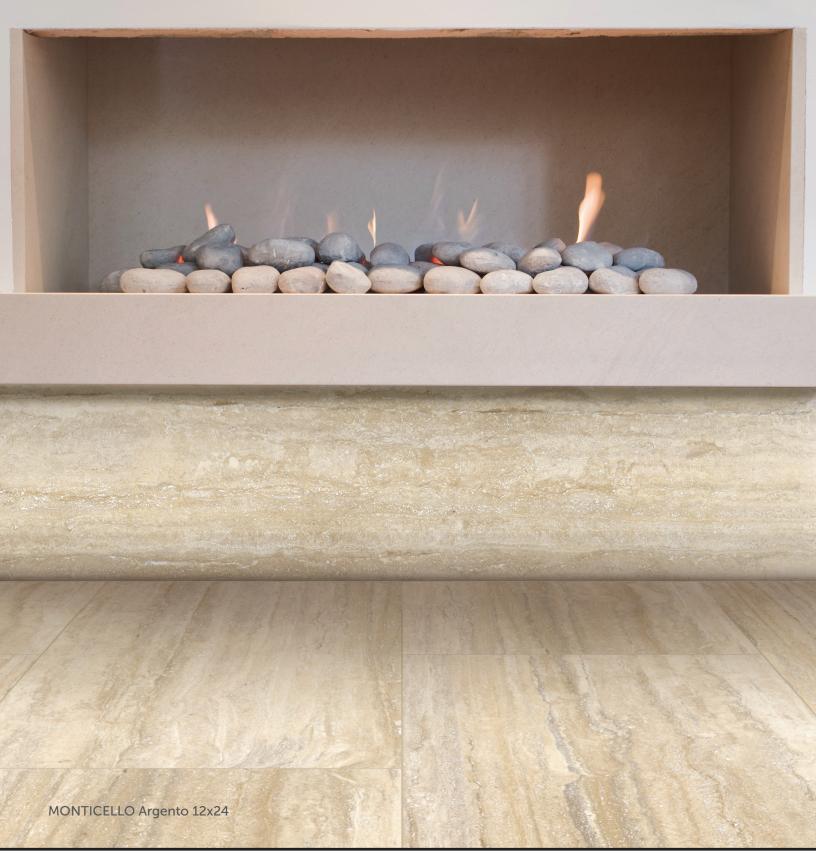

### COLORS

Bianco

Argento

Grigio

#### DESCRIPTION

MONTICELLO is a travertine look porcelain tile available in extra large format sizes. This tile can be used in kitchen, bath, or living spaces, along with outdoor or exterior spaces