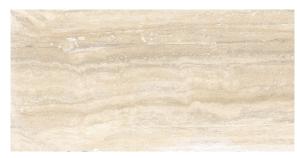

### COLORS

Bianco

Argento

Grigio

#### DESCRIPTION

MONTICELLO is a travertine look porcelain tile available in extra large format sizes. This tile can be used in kitchen, bath, or living spaces, along with outdoor or exterior spaces