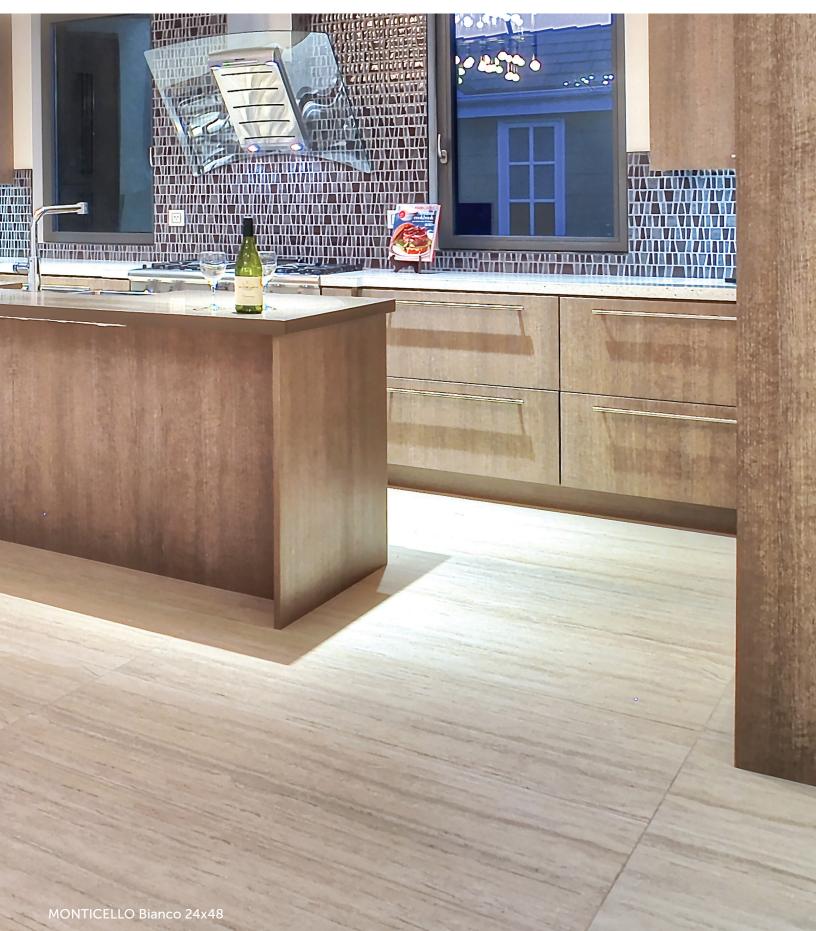

#### DESCRIPTION

MONTICELLO is a travertine look porcelain tile available in extra large format sizes. This tile can be used in kitchen, bath, or living spaces, along with outdoor or exterior spaces