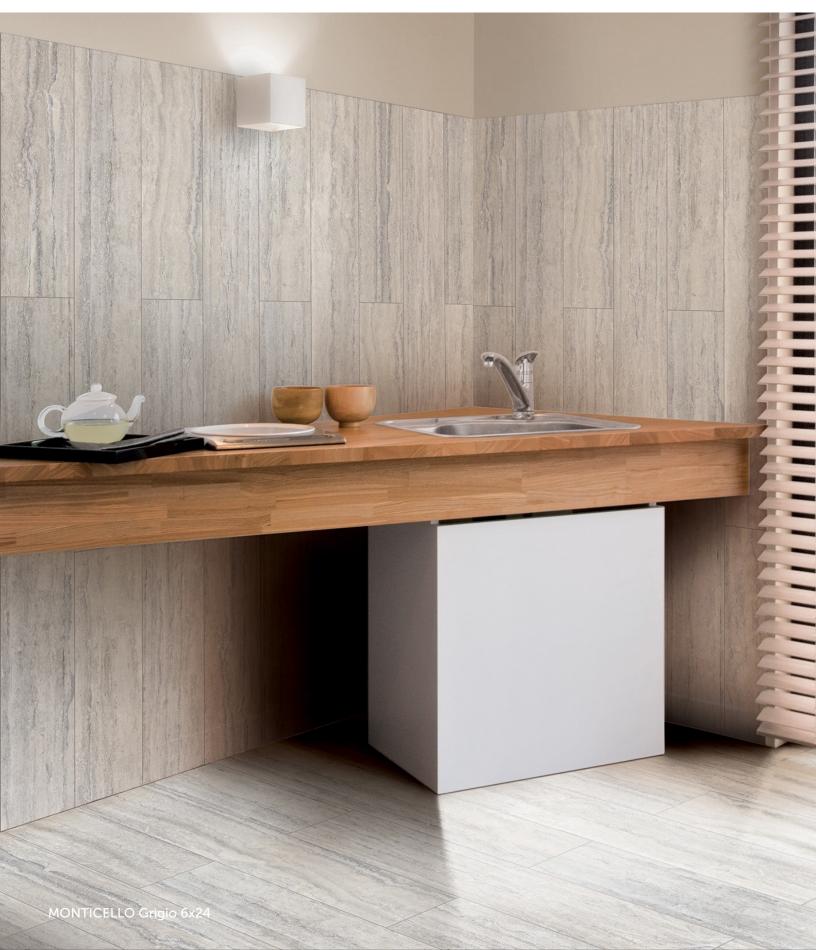

### COLORS

Bianco

Argento

Grigio

#### DESCRIPTION

MONTICELLO is a travertine look porcelain tile available in extra large format sizes. This tile can be used in kitchen, bath, or living spaces, along with outdoor or exterior spaces