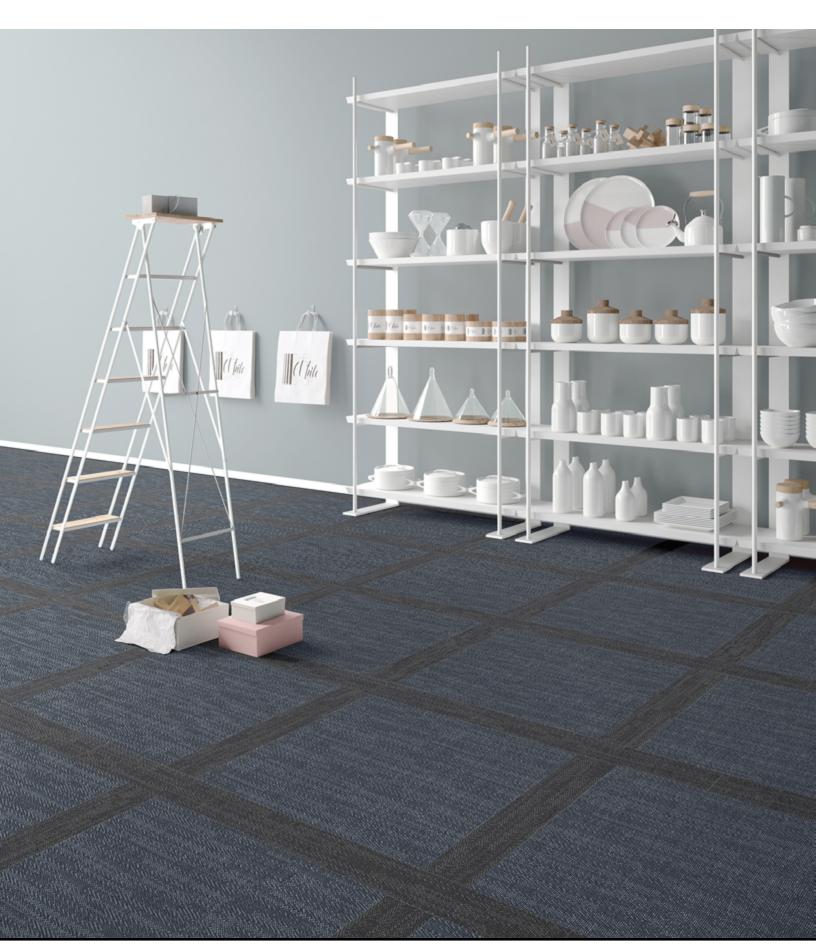

#### **DESCRIPTION**

Crash bursts into the world of fashion using the artistic graphics of tissue and defining a new ornamental code for advanced porcelain imaging.

#### **TECHNICAL INFORMATION**

ORIGIN: ITALY

AVAILABLE FINISHES: MATTE
TYPE: COLOR BODY PORCELAIN

EDGE: RECTIFIED LOOK: FABRIC

APPLICATION: WALL & FLOOR

USE: RESIDENTIAL & HIGH TRAFFIC COMMERCIAL

PACKAGING: PLEASE CONSULT YOUR ACI SALES REP FOR PACKAGING