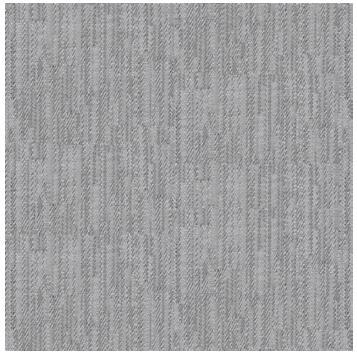

#### **DESCRIPTION**

Crash bursts into the world of fashion using the artistic graphics of tissue and defining a new ornamental code for advanced porcelain imaging.

#### **TECHNICAL INFORMATION**

ORIGIN: ITALY

AVAILABLE FINISHES: MATTE
TYPE: COLOR BODY PORCELAIN

EDGE: RECTIFIED LOOK: FABRIC

APPLICATION: WALL & FLOOR

USE: RESIDENTIAL & HIGH TRAFFIC COMMERCIAL

PACKAGING: PLEASE CONSULT YOUR ACI SALES REP FOR PACKAGING