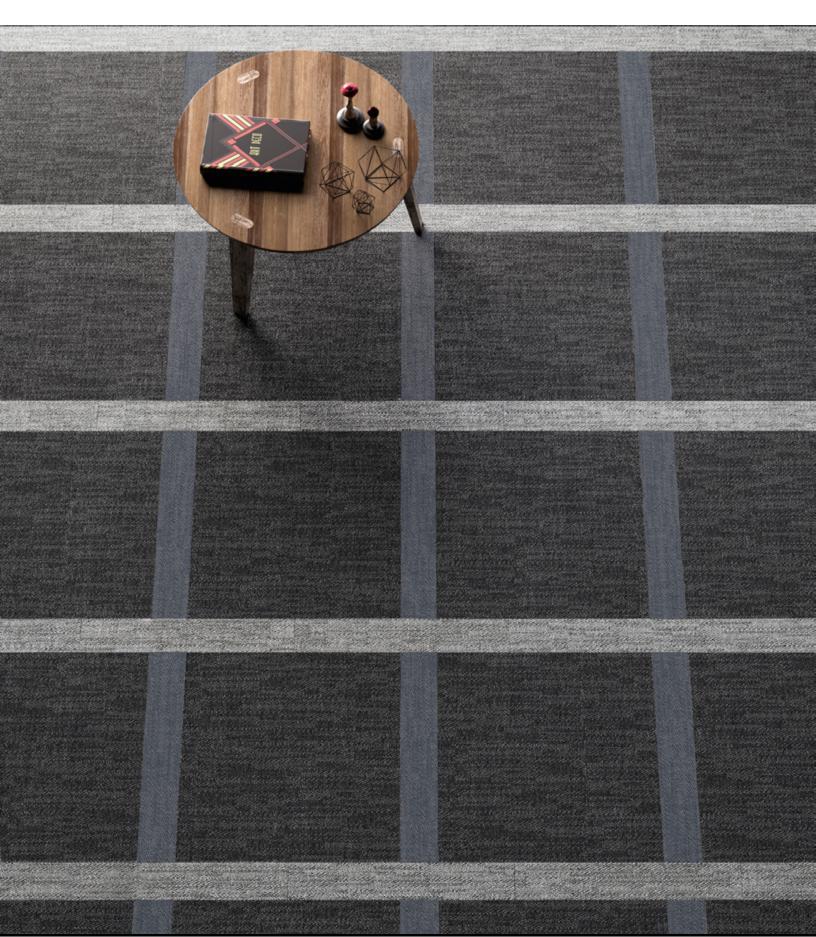

1x6 Denim Mosaic

NIGHT

24x24 Night

12x24 Night

6x24 Night

4x24 Night

11x6 Night Mosaic

MIX

#### **DESCRIPTION**

Crash bursts into the world of fashion using the artistic graphics of tissue and defining a new ornamental code for advanced porcelain imaging.