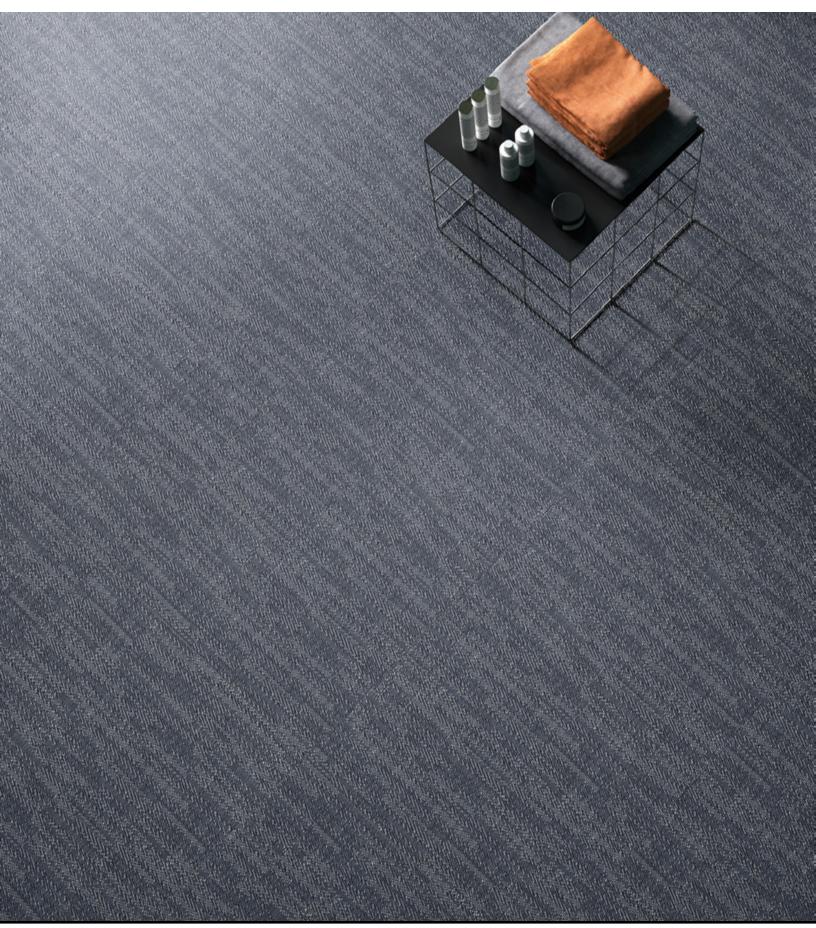

#### **DESCRIPTION**

Crash bursts into the world of fashion using the artistic graphics of tissue and defining a new ornamental code for advanced porcelain imaging.

#### **TECHNICAL INFORMATION**

ORIGIN: ITALY

AVAILABLE FINISHES: MATTE
TYPE: COLOR BODY PORCELAIN

EDGE: RECTIFIED LOOK: FABRIC

APPLICATION: WALL & FLOOR

USE: RESIDENTIAL & HIGH TRAFFIC COMMERCIAL

PACKAGING: PLEASE CONSULT YOUR ACI SALES REP FOR PACKAGING