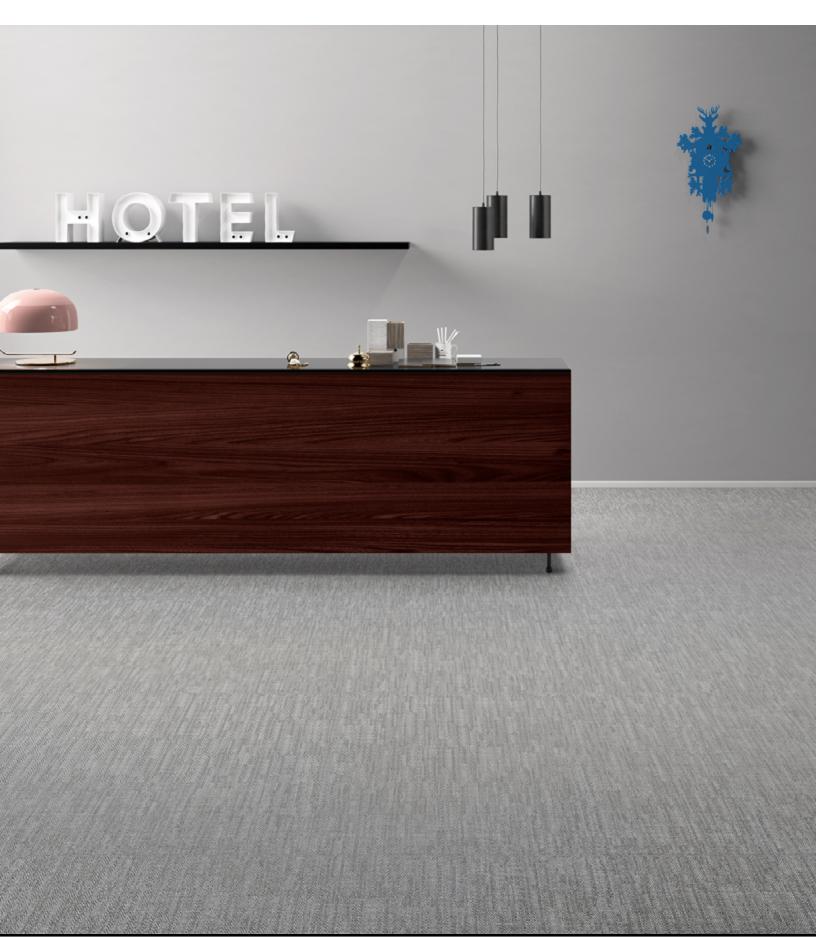

#### **DESCRIPTION**

Crash bursts into the world of fashion using the artistic graphics of tissue and defining a new ornamental code for advanced porcelain imaging.

#### **TECHNICAL INFORMATION**

ORIGIN: ITALY

AVAILABLE FINISHES: MATTE
TYPE: COLOR BODY PORCELAIN

EDGE: RECTIFIED LOOK: FABRIC

APPLICATION: WALL & FLOOR

USE: RESIDENTIAL & HIGH TRAFFIC COMMERCIAL

PACKAGING: PLEASE CONSULT YOUR ACI SALES REP FOR PACKAGING