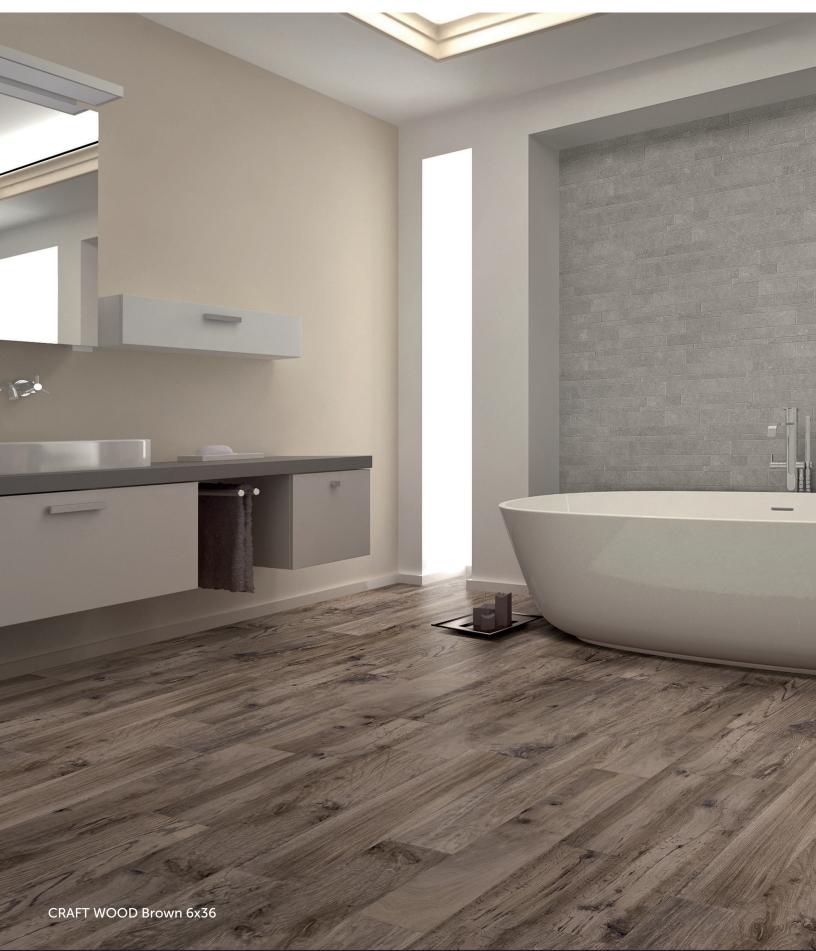

### COLORS

Beige

Grey

Brown

| AVAILABLE SIZES | FIELD | TRIM    |
|-----------------|-------|---------|
|                 | 6x36  | 3x36 BN |
| Beige           | N*    | Ν       |
| Grey            | N*    | Ν       |
| Brown           | N*    | Ν       |

#### DESCRIPTION

CRAFT WOOD comprises a splendid collection of different types of timber, all sharing the same chromatic language. A mixture of marks, knots and vein patterns with immense tactile appeal, which recount the natural passage of time in different tones of voice, to respond to every architect and designer's individual requirements. CRAFT WOOD is a perfect choice for modern homes and those seeking a style that combines innovation with comfort and tradition.