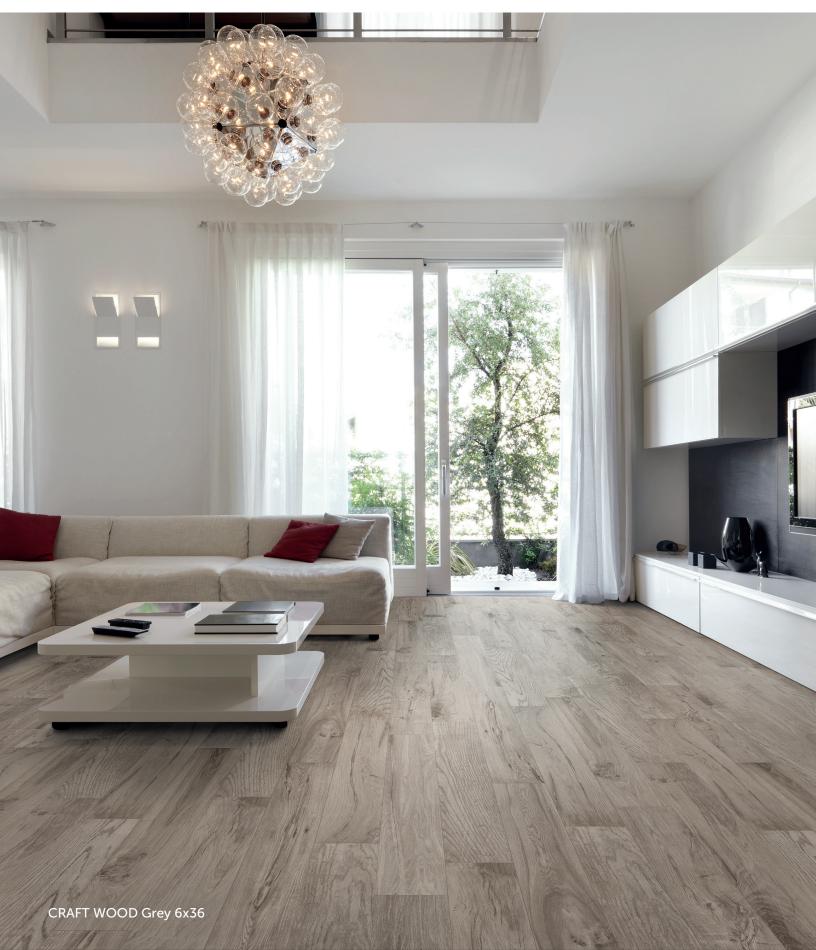

### COLORS

Beige

Grey

Brown

| AVAILABLE SIZES | FIELD | TRIM    |
|-----------------|-------|---------|
|                 | 6x36  | 3x36 BN |
| Beige           | N*    | Ν       |
| Grey            | N*    | Ν       |
| Brown           | N*    | Ν       |

#### DESCRIPTION

CRAFT WOOD comprises a splendid collection of different types of timber, all sharing the same chromatic language. A mixture of marks, knots and vein patterns with immense tactile appeal, which recount the natural passage of time in different tones of voice, to respond to every architect and designer's individual requirements. CRAFT WOOD is a perfect choice for modern homes and those seeking a style that combines innovation with comfort and tradition.