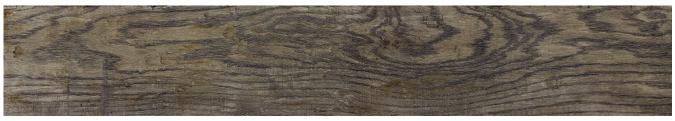

### COLORS

Beige

Grey

Brown

| AVAILABLE SIZES | FIELD | TRIM    |
|-----------------|-------|---------|
|                 | 6x36  | 3x36 BN |
| Beige           | N*    | Ν       |
| Grey            | N*    | Ν       |
| Brown           | N*    | Ν       |

#### DESCRIPTION

CRAFT WOOD comprises a splendid collection of different types of timber, all sharing the same chromatic language. A mixture of marks, knots and vein patterns with immense tactile appeal, which recount the natural passage of time in different tones of voice, to respond to every architect and designer's individual requirements. CRAFT WOOD is a perfect choice for modern homes and those seeking a style that combines innovation with comfort and tradition.