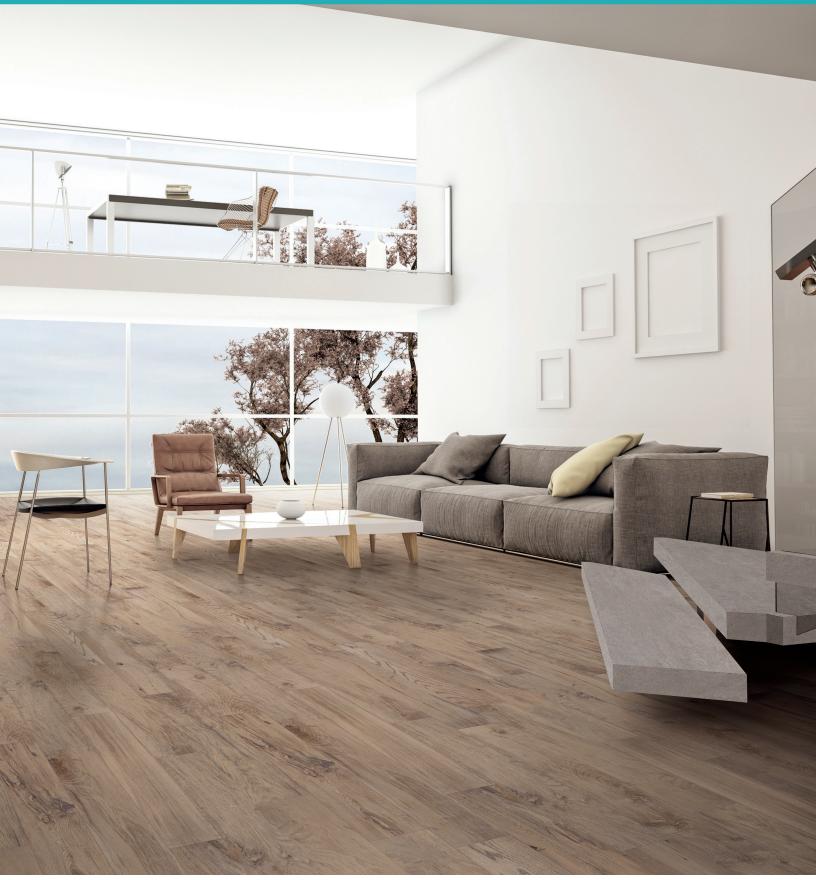

#### DESCRIPTION

CRAFT WOOD comprises a splendid collection of different types of timber, all sharing the same chromatic language. A mixture of marks, knots and vein patterns with immense tactile appeal, which recount the natural passage of time in different tones of voice, to respond to every architect and designer's individual requirements. CRAFT WOOD is a perfect choice for modern homes and those seeking a style that combines innovation with comfort and tradition.