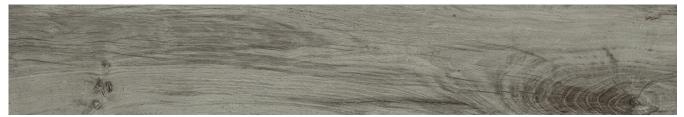

### COLORS

Beige

Grey

Brown

| AVAILABLE SIZES | FIELD | TRIM    |
|-----------------|-------|---------|
|                 | 6x36  | 3x36 BN |
| Beige           | N*    | Ν       |
| Grey            | N*    | Ν       |
| Brown           | N*    | Ν       |

#### DESCRIPTION

CRAFT WOOD comprises a splendid collection of different types of timber, all sharing the same chromatic language. A mixture of marks, knots and vein patterns with immense tactile appeal, which recount the natural passage of time in different tones of voice, to respond to every architect and designer's individual requirements. CRAFT WOOD is a perfect choice for modern homes and those seeking a style that combines innovation with comfort and tradition.