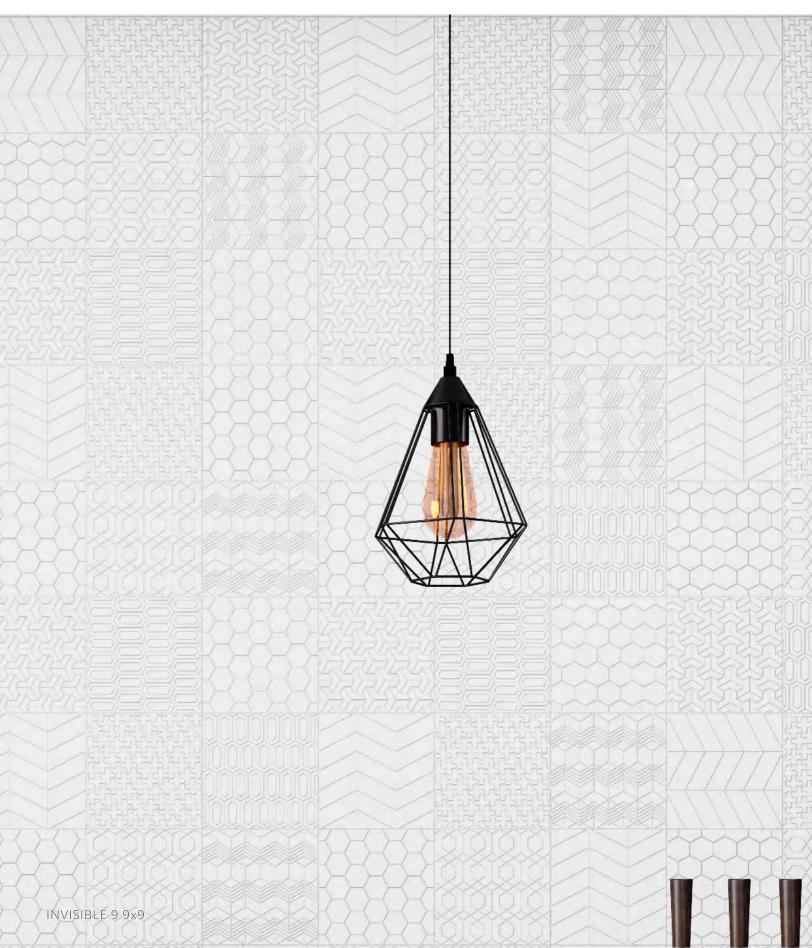

#### DESCRIPTION

INVISIBLE 9 is an innovative porcelain collection with nine patterns that are only visible with the flash of light. The white glossy pattern overlays on a white matte field tile creating a first of its kind secret pattern.