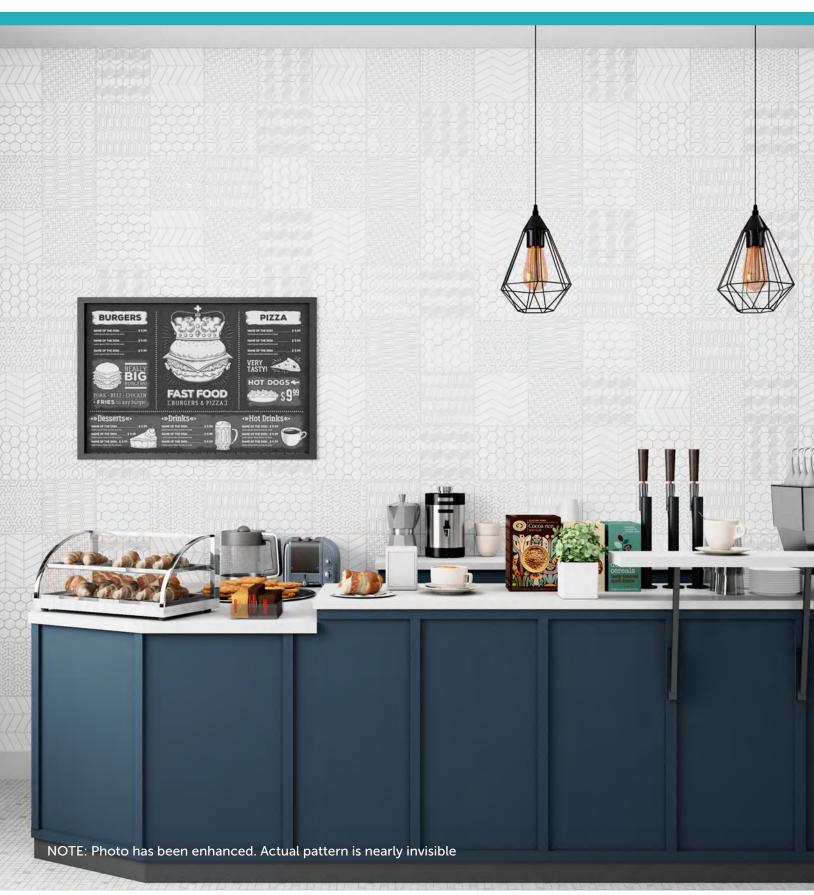

#### DESCRIPTION

INVISIBLE 9 is an innovative porcelain collection with nine patterns that are only visible with the flash of light. The white glossy pattern overlays on a white matte field tile creating a first of its kind secret pattern.