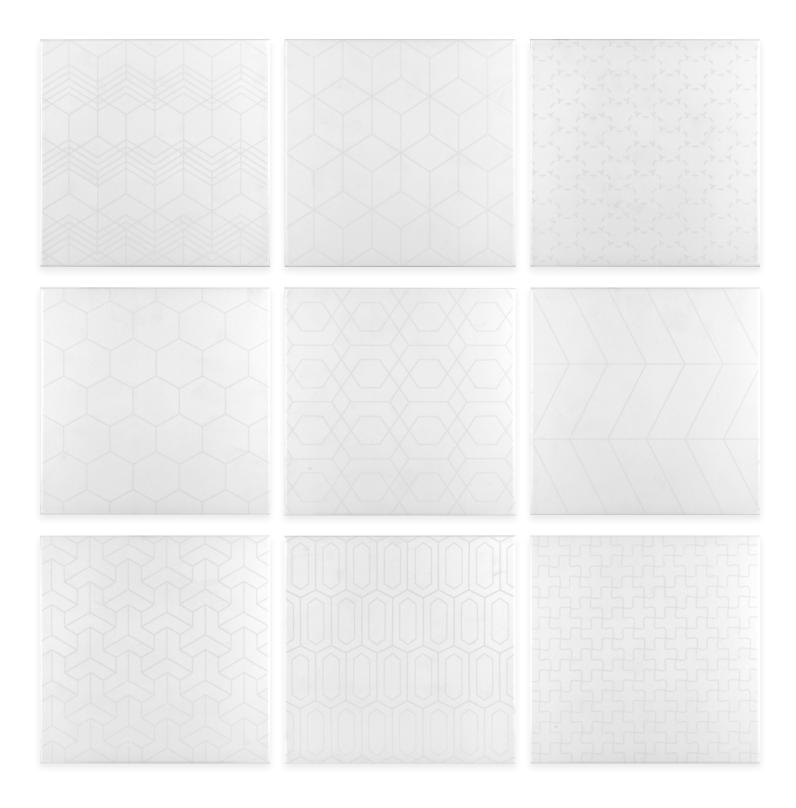

#### DESCRIPTION

INVISIBLE 9 is an innovative porcelain collection with nine patterns that are only visible with the flash of light. The white glossy pattern overlays on a white matte field tile creating a first of its kind secret pattern.