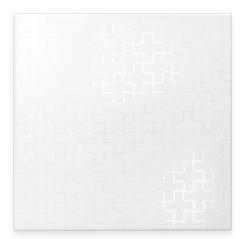

# ARCHITECTURAL CERAMICS

**COLORS & VARIATIONS** 

16210060559 Invisible 9 Flash Matte Porcelain Field Tile

Nominal Size 9" x 9"

### **DESCRIPTION**

Invisible 9 is an innovative porcelain collection with nine patterns that are only visible with the flash of light. The white glossy pattern overlays on a white matte field tile creating a first of its kind secret pattern.