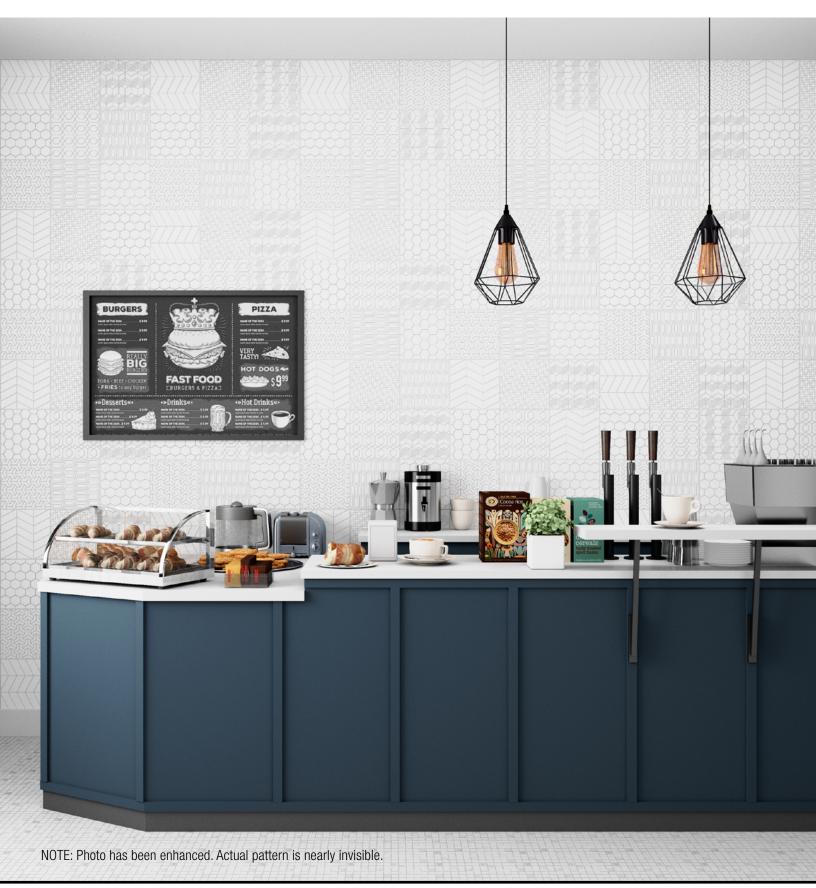

### **DESCRIPTION**

Invisible 9 is an innovative porcelain collection with nine patterns that are only visible with the flash of light. The white glossy pattern overlays on a white matte field tile creating a first of its kind secret pattern.