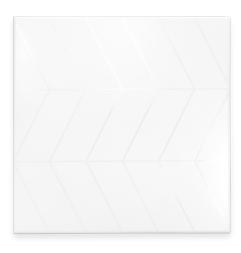

# ARCHITECTURAL CERAMICS

**COLORS & VARIATIONS** 

16210060559 Invisible 9 Flash Matte Porcelain Field Tile

Nominal Size 9" x 9"

### **DESCRIPTION**

Invisible 9 is an innovative porcelain collection with nine patterns that are only visible with the flash of light. The white glossy pattern overlays on a white matte field tile creating a first of its kind secret pattern.