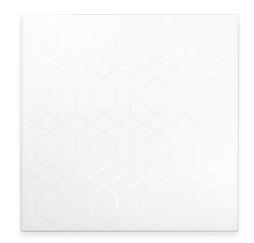

### **DESCRIPTION**

Invisible 9 is an innovative porcelain collection with nine patterns that are only visible with the flash of light. The white glossy pattern overlays on a white matte field tile creating a first of its kind secret pattern.