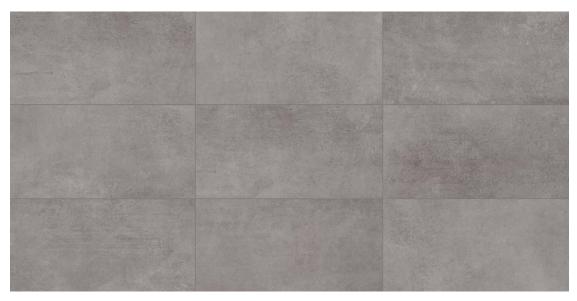

### **COLORS**

Ash

Grey

## **PORTLAND**

| AVAILABLE SIZES | FIELD | MOSAIC | TRIM    |
|-----------------|-------|--------|---------|
|                 | 12x24 | 2x2    | 3x24 BN |
| Ash             | М     | М      | М       |
| Grey            | М     | М      | М       |

#### DESCRIPTION

Portland is available in two options - a linear textured look called Rigato and a cement look. Place Portland in a modern home or on an outdoor patio for an elevated industrial finish.