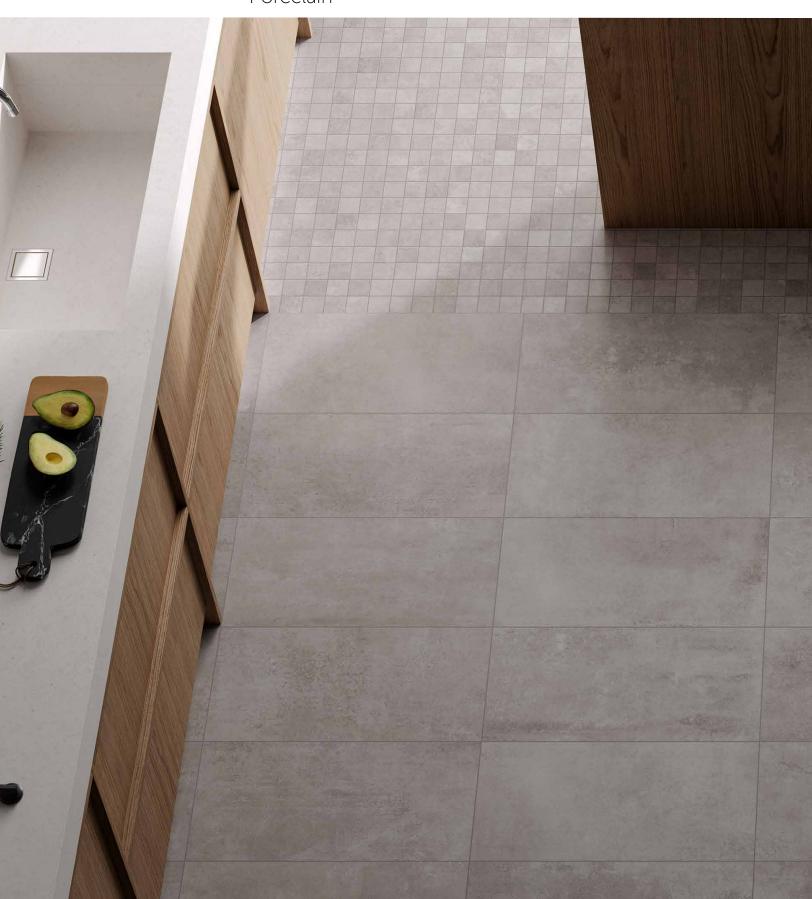

### **COLORS**

Ash

Grey

## **PORTLAND**

| AVAILABLE SIZES | FIELD | MOSAIC | TRIM    |
|-----------------|-------|--------|---------|
|                 | 12x24 | 2x2    | 3x24 BN |
| Ash             | М     | М      | М       |
| Grey            | М     | М      | М       |

#### DESCRIPTION

Portland is available in two options - a linear textured look called Rigato and a cement look. Place Portland in a modern home or on an outdoor patio for an elevated industrial finish.