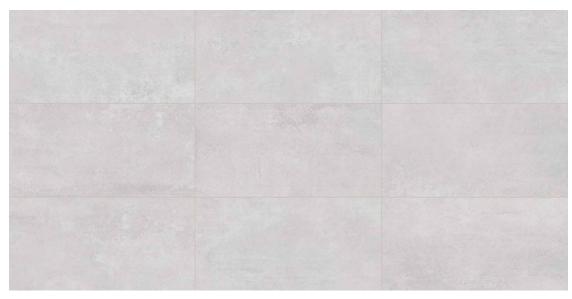

### **COLORS**

Ash

Grey

## **PORTLAND**

| AVAILABLE SIZES | FIELD | MOSAIC | TRIM    |
|-----------------|-------|--------|---------|
|                 | 12x24 | 2x2    | 3x24 BN |
| Ash             | М     | М      | М       |
| Grey            | М     | М      | М       |

#### DESCRIPTION

Portland is available in two options - a linear textured look called Rigato and a cement look. Place Portland in a modern home or on an outdoor patio for an elevated industrial finish.