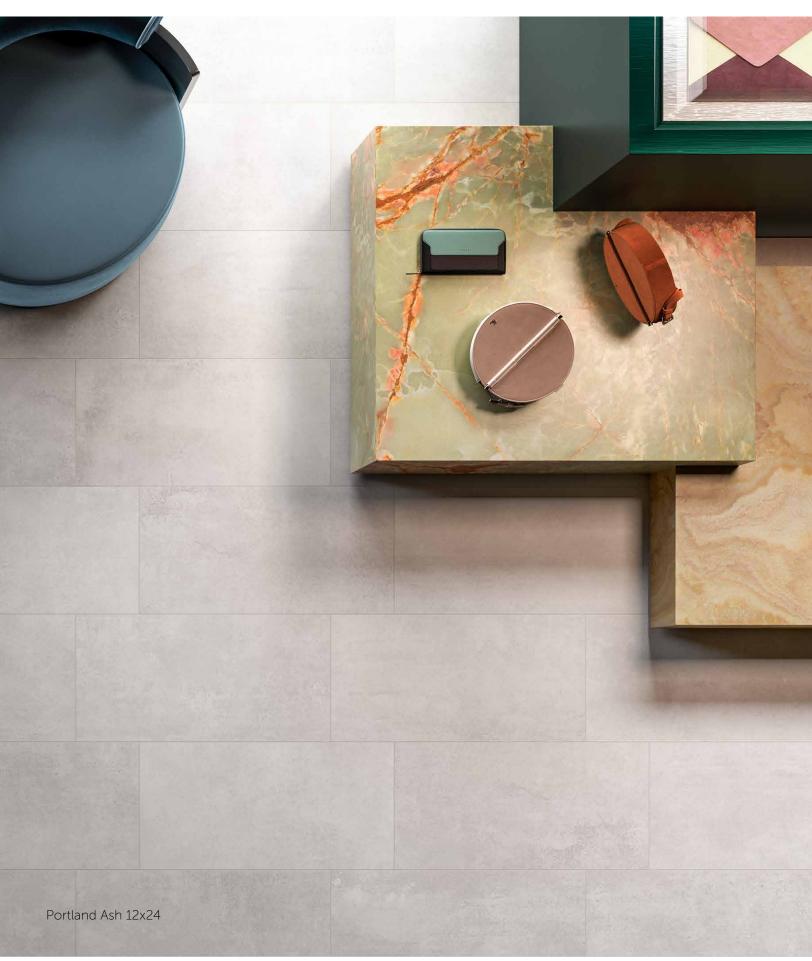

### **COLORS**

Ash

Grey

## **PORTLAND**

| AVAILABLE SIZES | FIELD | MOSAIC | TRIM    |
|-----------------|-------|--------|---------|
|                 | 12x24 | 2x2    | 3x24 BN |
| Ash             | М     | М      | М       |
| Grey            | М     | М      | М       |

#### DESCRIPTION

Portland is available in two options - a linear textured look called Rigato and a cement look. Place Portland in a modern home or on an outdoor patio for an elevated industrial finish.