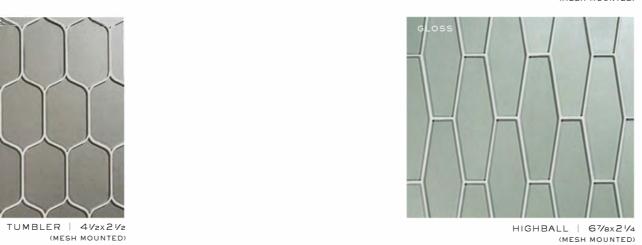

an Architectural Ceramics brand

(FACING): TUMBLER IN GIBSON GLOSS (TOP) AND GIBSON SILK (BOTTOM)

TUMBLER | 41/2x21/2 (MESH MOUNTED)

6x12

HIGHBALL | 67/8x21/4

(MESH MOUNTED)

FLUTE STACKED | 3/16X47/8
(MESH MOUNTED) FLUTE HERRINGBONE | 3/16x47/8

ASTORIA

(MESH MOUNTED)

(MESH MOUNTED)

HIGHBALL | 67/8x21/4 (MESH MOUNTED)

TRIM STIR STICK

FRENC

FLUTE STACKED | 3/16x47/8
(MESH MOUNTED)

FLUTE HERRINGBONE | 3/16x4<sup>7</sup>/8 (MESH MOUNTED)

HIGHBALL | 67/8x21/4 (MESH MOUNTED)

(MESH MOUNTED)

3x6

TRIM STIR STICK

6x12

FLUTE STACKED | 3/16x47/8
(MESH MOUNTED)

ASTORIA

HIGHBALL | 67/8x21/4 (MESH MOUNTED)

FLUTE HERRINGBONE | 3/16x47/8

(MESH MOUNTED)

MOSCOW MULE

FLUTE STACKED | 3/16x47/8 (MESH MOUNTED)

ASTORIA

(MESH MOUNTED)

GLOSS

TRIM STIR STICK