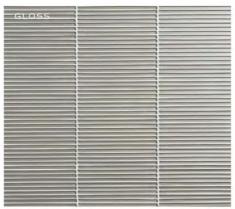

an Architectural Ceramics brand

(FACING): TUMBLER IN GIBSON GLOSS (TOP) AND GIBSON SILK (BOTTOM)

TUMBLER | 41/2x21/2 (MESH MOUNTED)

6x12

HIGHBALL | 67/8x21/4

(MESH MOUNTED)

FLUTE STACKED | 3/16X47/8
(MESH MOUNTED) FLUTE HERRINGBONE | 3/16x47/8

ASTORIA

(MESH MOUNTED)

(MESH MOUNTED)

HIGHBALL | 67/8x21/4 (MESH MOUNTED)

TRIM STIR STICK

FRENC

FLUTE STACKED | 3/16x47/8
(MESH MOUNTED)

FLUTE HERRINGBONE | 3/16x4<sup>7</sup>/8 (MESH MOUNTED)

HIGHBALL | 67/8x21/4 (MESH MOUNTED)

(MESH MOUNTED)

3x6

TRIM STIR STICK

6x12

FLUTE STACKED | 3/16x47/8
(MESH MOUNTED)

ASTORIA

HIGHBALL | 67/8x21/4 (MESH MOUNTED)

FLUTE HERRINGBONE | 3/16x47/8

(MESH MOUNTED)

MOSCOW MULE

FLUTE STACKED | 3/16x47/8 (MESH MOUNTED)

ASTORIA

(MESH MOUNTED)

GLOSS

TRIM STIR STICK