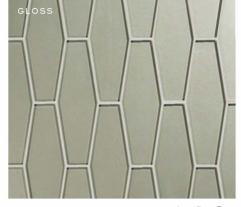

FLUTE HERRINGBONE | 3/16x47/8

(MESH MOUNTED)

MOSCOW MULE

FLUTE STACKED | 3/16x47/8 (MESH MOUNTED)

ASTORIA

(MESH MOUNTED)

GLOSS

TRIM STIR STICK