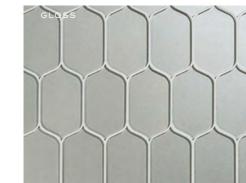

FLUTE HERRINGBONE | 3/16x47/8

(MESH MOUNTED)

MOSCOW MULE

FLUTE STACKED | 3/16x47/8 (MESH MOUNTED)

ASTORIA

(MESH MOUNTED)

GLOSS

TRIM STIR STICK

Astoria combines the classic forms you imagine with light-catching glass and metallic colorways, creating luminous, elegant ambiance. Choose from a selection of dusty hues curated by our design team in gloss or silk finishes and add a little shimmer to your space.

AT-A-GLANCE

8 COLORS AVAILABLE IN GLOSS AND SILK

3x6, 3x9, 6x12, HIGHBALL, TUMBLER, FLUTE

STIR STICK TRIM

SHIPS WITHIN 24-48 HOURS

APPLICATIONS

- INTERIOR WALLS
- FIREPLACE SURROUNDS AND COOKTOP AREAS (TEMPERATURE MUST NOT EXCEED 338° F)
- SHOWER WALLS AND TUB SURROUNDS ARE ACCEPTABLE EXCEPT IN ANY SUBMERGED WATER AREA (OR ANYWHERE WATER CAN ACCUMULATE)