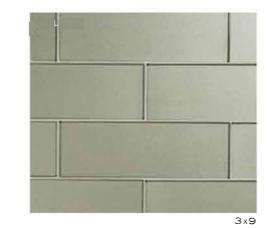

AT-A-GLANCE

8 COLORS AVAILABLE IN GLOSS AND SILK

3x6, 3x9, 6x12, HIGHBALL, TUMBLER, FLUTE

STIR STICK TRIM

SHIPS WITHIN 24-48 HOURS

APPLICATIONS

- INTERIOR WALLS
- FIREPLACE SURROUNDS AND COOKTOP AREAS (TEMPERATURE MUST NOT EXCEED 338° F)
- SHOWER WALLS AND TUB SURROUNDS ARE ACCEPTABLE EXCEPT IN ANY SUBMERGED WATER AREA (OR ANYWHERE WATER CAN ACCUMULATE)