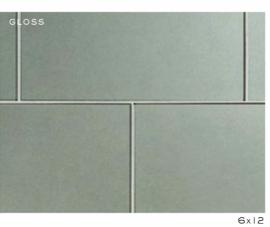

an Architectural Ceramics brand

(FACING): TUMBLER IN GIBSON GLOSS (TOP) AND GIBSON SILK (BOTTOM)

TUMBLER | 41/2x21/2 (MESH MOUNTED)

6x12

HIGHBALL | 67/8x21/4

(MESH MOUNTED)

FLUTE STACKED | 3/16X47/8
(MESH MOUNTED) FLUTE HERRINGBONE | 3/16x47/8

HIGHBALL | 67/8x21/4 (MESH MOUNTED)

(MESH MOUNTED)

3x6

TRIM STIR STICK

6x12

FLUTE STACKED | 3/16x47/8
(MESH MOUNTED)

ASTORIA

HIGHBALL | 67/8x21/4 (MESH MOUNTED)