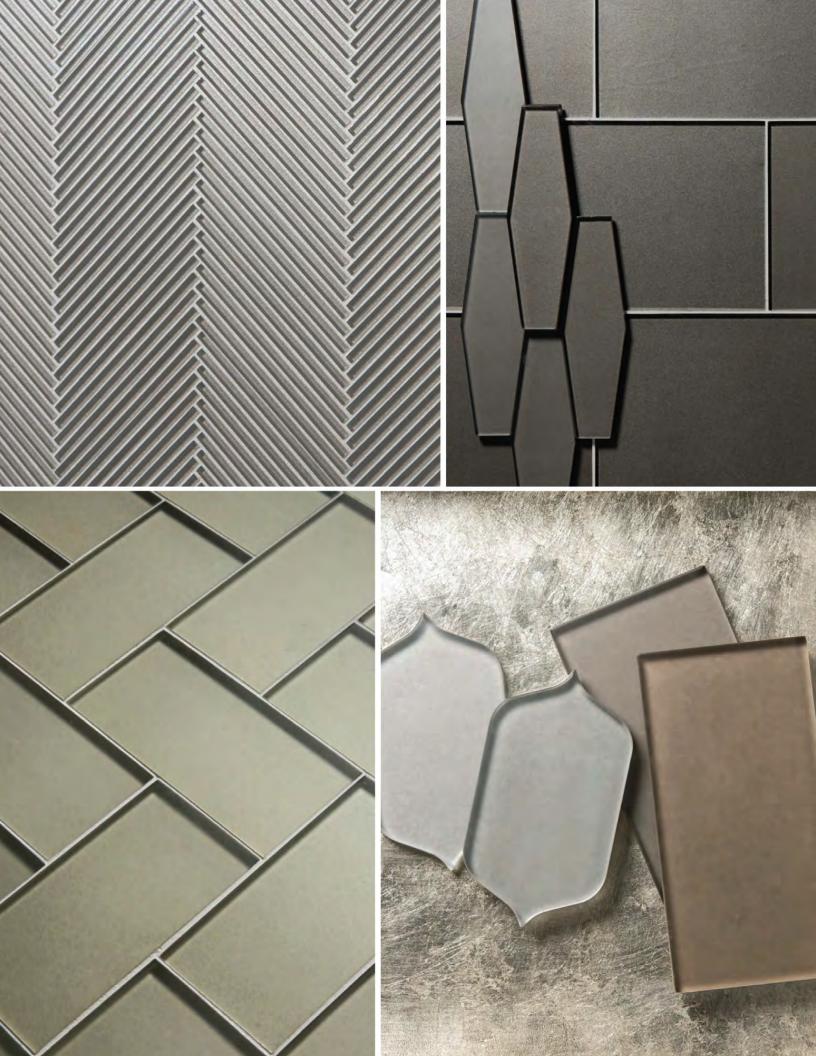

an Architectural Ceramics brand

(FACING): TUMBLER IN GIBSON GLOSS (TOP) AND GIBSON SILK (BOTTOM)

TUMBLER | 41/2x21/2 (MESH MOUNTED)

6x12

HIGHBALL | 67/8x21/4

(MESH MOUNTED)

FLUTE STACKED | 3/16X47/8
(MESH MOUNTED) FLUTE HERRINGBONE | 3/16x47/8

ASTORIA

(MESH MOUNTED)

(MESH MOUNTED)

HIGHBALL | 67/8x21/4 (MESH MOUNTED)

TRIM STIR STICK

FRENC

FLUTE STACKED | 3/16x47/8
(MESH MOUNTED)

FLUTE HERRINGBONE | 3/16x4<sup>7</sup>/8 (MESH MOUNTED)

HIGHBALL | 67/8x21/4 (MESH MOUNTED)

(MESH MOUNTED)

3x6

TRIM STIR STICK

6x12

FLUTE STACKED | 3/16x47/8
(MESH MOUNTED)

ASTORIA

HIGHBALL | 67/8x21/4 (MESH MOUNTED)

FLUTE HERRINGBONE | 3/16x47/8

(MESH MOUNTED)

MOSCOW MULE

FLUTE STACKED | 3/16x47/8 (MESH MOUNTED)

ASTORIA

(MESH MOUNTED)

GLOSS

TRIM STIR STICK