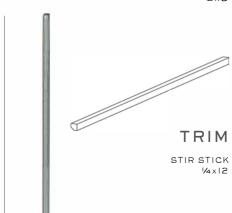

ASTORIA

(MESH MOUNTED)

(MESH MOUNTED)

HIGHBALL | 67/8x21/4 (MESH MOUNTED)

TRIM STIR STICK

FRENC

FLUTE STACKED | 3/16x47/8
(MESH MOUNTED)

FLUTE HERRINGBONE | 3/16x4<sup>7</sup>/8 (MESH MOUNTED)

HIGHBALL | 67/8x21/4 (MESH MOUNTED)

(MESH MOUNTED)

3x6

TRIM STIR STICK

6x12

FLUTE STACKED | 3/16x47/8
(MESH MOUNTED)

ASTORIA

HIGHBALL | 67/8x21/4 (MESH MOUNTED)

FLUTE HERRINGBONE | 3/16x47/8

(MESH MOUNTED)

MOSCOW MULE

FLUTE STACKED | 3/16x47/8 (MESH MOUNTED)

ASTORIA

(MESH MOUNTED)

GLOSS

TRIM STIR STICK

NOT SUITABLE FOR STEAM SHOWERS, POOLS OR FOUNTAINS.

JUST SO YOU KNOW.

- Astoria Flute is 4mm thick.
   All other sizes 8mm thick.
- Highball, Tumbler and Flute are mesh mounted
- Must be cut very slowly to achieve the best cut
- "Stir Stick" is a finish trim shown in photo above
- Variation in color and metallic texture such as small imperfections (lines, dots, wrinkles) in the backing may be present and can be visible once installed. These are natural characteristics of the handcrafted process and do not affect the integrity of the tile.