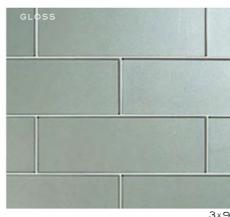

AT-A-GLANCE

8 COLORS AVAILABLE IN GLOSS AND SILK

3x6, 3x9, 6x12, HIGHBALL, TUMBLER, FLUTE

STIR STICK TRIM

SHIPS WITHIN 24-48 HOURS

APPLICATIONS

- INTERIOR WALLS
- FIREPLACE SURROUNDS AND COOKTOP AREAS (TEMPERATURE MUST NOT EXCEED 338° F)
- SHOWER WALLS AND TUB SURROUNDS ARE ACCEPTABLE EXCEPT IN ANY SUBMERGED WATER AREA (OR ANYWHERE WATER CAN ACCUMULATE)