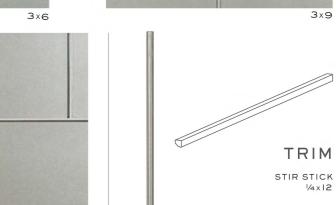

ASTORIA

(MESH MOUNTED)

(MESH MOUNTED)

HIGHBALL | 67/8x21/4 (MESH MOUNTED)

TRIM STIR STICK

FRENC

FLUTE STACKED | 3/16x47/8
(MESH MOUNTED)

FLUTE HERRINGBONE | 3/16x4<sup>7</sup>/8 (MESH MOUNTED)

HIGHBALL | 67/8x21/4 (MESH MOUNTED)

(MESH MOUNTED)

3x6

TRIM STIR STICK

6x12

FLUTE STACKED | 3/16x47/8
(MESH MOUNTED)

ASTORIA

HIGHBALL | 67/8x21/4 (MESH MOUNTED)

FLUTE HERRINGBONE | 3/16x47/8

(MESH MOUNTED)

MOSCOW MULE

FLUTE STACKED | 3/16x47/8 (MESH MOUNTED)

ASTORIA

(MESH MOUNTED)

GLOSS

TRIM STIR STICK

NOT SUITABLE FOR STEAM SHOWERS, POOLS OR FOUNTAINS.

JUST SO YOU KNOW.

- Astoria Flute is 4mm thick.
   All other sizes 8mm thick.
- Highball, Tumbler and Flute are mesh mounted
- Must be cut very slowly to achieve the best cut
- "Stir Stick" is a finish trim shown in photo above
- Variation in color and metallic texture such as small imperfections (lines, dots, wrinkles) in the backing may be present and can be visible once installed. These are natural characteristics of the handcrafted process and do not affect the integrity of the tile.