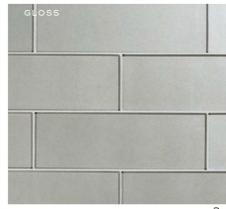

HIGHBALL | 67/8x21/4 (MESH MOUNTED)

(MESH MOUNTED)

3x6

TRIM STIR STICK

6x12

FLUTE STACKED | 3/16x47/8
(MESH MOUNTED)

ASTORIA

HIGHBALL | 67/8x21/4 (MESH MOUNTED)

AT-A-GLANCE

8 COLORS AVAILABLE IN GLOSS AND SILK

3x6, 3x9, 6x12, HIGHBALL, TUMBLER, FLUTE

STIR STICK TRIM

SHIPS WITHIN 24-48 HOURS

APPLICATIONS

- INTERIOR WALLS
- FIREPLACE SURROUNDS AND COOKTOP AREAS (TEMPERATURE MUST NOT EXCEED 338° F)
- SHOWER WALLS AND TUB SURROUNDS ARE ACCEPTABLE EXCEPT IN ANY SUBMERGED WATER AREA (OR ANYWHERE WATER CAN ACCUMULATE)