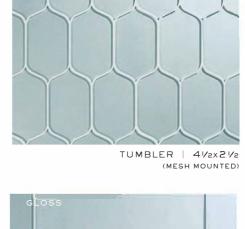

an Architectural Ceramics brand

(FACING): TUMBLER IN GIBSON GLOSS (TOP) AND GIBSON SILK (BOTTOM)

TUMBLER | 41/2x21/2 (MESH MOUNTED)

6x12

HIGHBALL | 67/8x21/4

(MESH MOUNTED)

FLUTE STACKED | 3/16X47/8
(MESH MOUNTED) FLUTE HERRINGBONE | 3/16x47/8