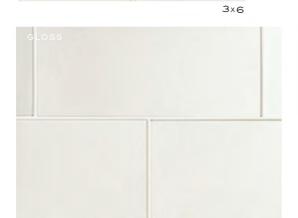

HIGHBALL | 67/8x21/4 (MESH MOUNTED)

(MESH MOUNTED)

3x6

TRIM STIR STICK

6x12

FLUTE STACKED | 3/16x47/8
(MESH MOUNTED)

ASTORIA

HIGHBALL | 67/8x21/4 (MESH MOUNTED)

AT-A-GLANCE

8 COLORS AVAILABLE IN GLOSS AND SILK

3x6, 3x9, 6x12, HIGHBALL, TUMBLER, FLUTE

STIR STICK TRIM

SHIPS WITHIN 24-48 HOURS

APPLICATIONS

- INTERIOR WALLS
- FIREPLACE SURROUNDS AND COOKTOP AREAS (TEMPERATURE MUST NOT EXCEED 338° F)
- SHOWER WALLS AND TUB SURROUNDS ARE ACCEPTABLE EXCEPT IN ANY SUBMERGED WATER AREA (OR ANYWHERE WATER CAN ACCUMULATE)