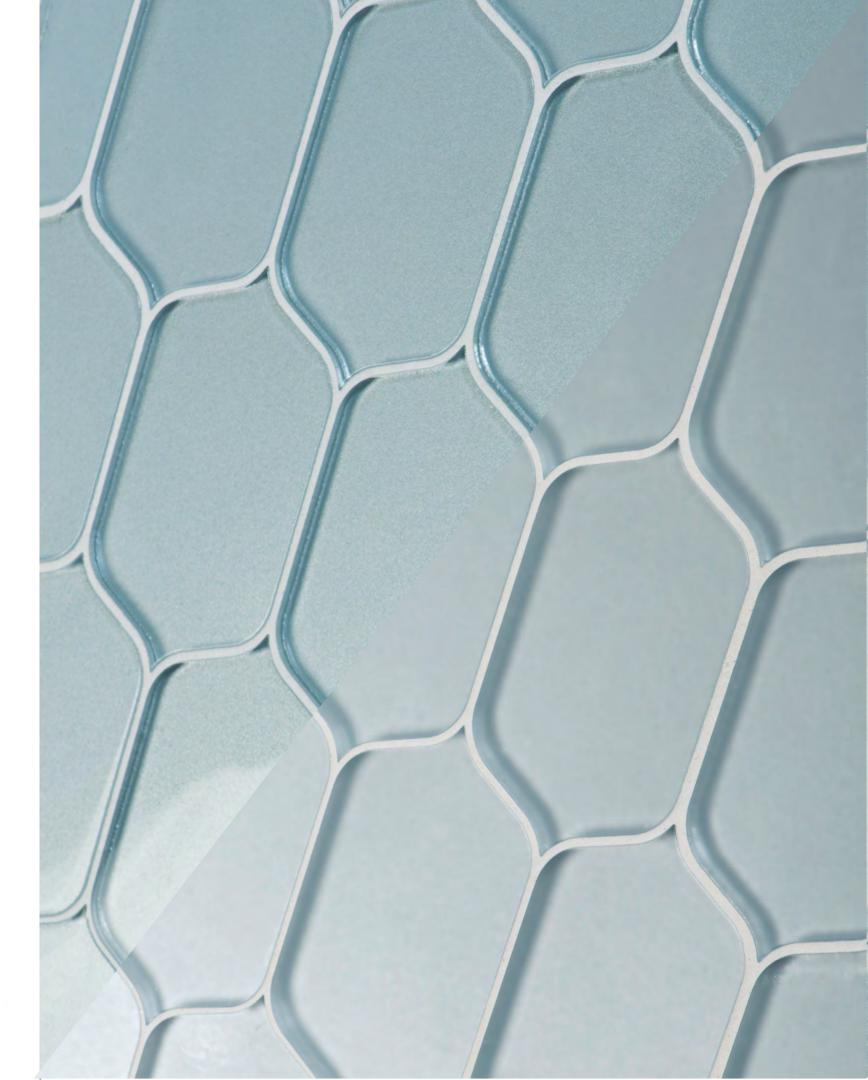

an Architectural Ceramics brand

(FACING): TUMBLER IN GIBSON GLOSS (TOP) AND GIBSON SILK (BOTTOM)

TUMBLER | 41/2x21/2 (MESH MOUNTED)

6x12

HIGHBALL | 67/8x21/4

(MESH MOUNTED)

FLUTE STACKED | 3/16X47/8
(MESH MOUNTED) FLUTE HERRINGBONE | 3/16x47/8

Astoria combines the classic forms you imagine with light-catching glass and metallic colorways, creating luminous, elegant ambiance. Choose from a selection of dusty hues curated by our design team in gloss or silk finishes and add a little shimmer to your space.