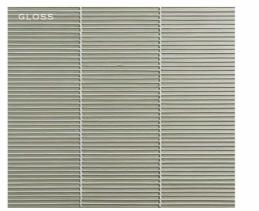

an Architectural Ceramics brand

(FACING): TUMBLER IN GIBSON GLOSS (TOP) AND GIBSON SILK (BOTTOM)

TUMBLER | 41/2x21/2 (MESH MOUNTED)

6x12

HIGHBALL | 67/8x21/4

(MESH MOUNTED)

FLUTE STACKED | 3/16X47/8
(MESH MOUNTED) FLUTE HERRINGBONE | 3/16x47/8

ASTORIA

(MESH MOUNTED)

(MESH MOUNTED)

HIGHBALL | 67/8x21/4 (MESH MOUNTED)

TRIM STIR STICK

FRENC

FLUTE STACKED | 3/16x47/8
(MESH MOUNTED)

FLUTE HERRINGBONE | 3/16x4<sup>7</sup>/8 (MESH MOUNTED)

HIGHBALL | 67/8x21/4 (MESH MOUNTED)

(MESH MOUNTED)

3x6

TRIM STIR STICK

6x12

FLUTE STACKED | 3/16x47/8
(MESH MOUNTED)

ASTORIA

HIGHBALL | 67/8x21/4 (MESH MOUNTED)