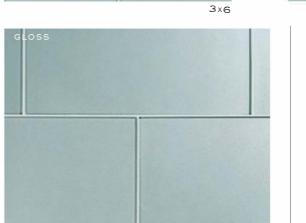

AT-A-GLANCE

8 COLORS AVAILABLE IN GLOSS AND SILK

3x6, 3x9, 6x12, HIGHBALL, TUMBLER, FLUTE

STIR STICK TRIM

SHIPS WITHIN 24-48 HOURS

APPLICATIONS

- INTERIOR WALLS
- FIREPLACE SURROUNDS AND COOKTOP AREAS (TEMPERATURE MUST NOT EXCEED 338° F)
- SHOWER WALLS AND TUB SURROUNDS ARE ACCEPTABLE EXCEPT IN ANY SUBMERGED WATER AREA (OR ANYWHERE WATER CAN ACCUMULATE)