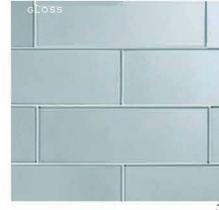

FLUTE HERRINGBONE | 3/16x47/8

(MESH MOUNTED)

MOSCOW MULE

FLUTE STACKED | 3/16x47/8 (MESH MOUNTED)

ASTORIA

(MESH MOUNTED)

GLOSS

TRIM STIR STICK