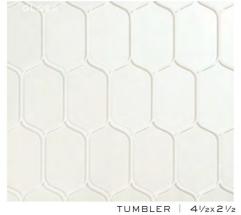

an Architectural Ceramics brand

(FACING): TUMBLER IN GIBSON GLOSS (TOP) AND GIBSON SILK (BOTTOM)

TUMBLER | 41/2x21/2 (MESH MOUNTED)

6x12

HIGHBALL | 67/8x21/4

(MESH MOUNTED)

FLUTE STACKED | 3/16X47/8
(MESH MOUNTED) FLUTE HERRINGBONE | 3/16x47/8

ASTORIA

(MESH MOUNTED)

(MESH MOUNTED)

HIGHBALL | 67/8x21/4 (MESH MOUNTED)

TRIM STIR STICK

FRENC

FLUTE STACKED | 3/16x47/8
(MESH MOUNTED)

FLUTE HERRINGBONE | 3/16x4<sup>7</sup>/8 (MESH MOUNTED)