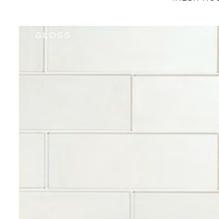

HIGHBALL | 67/8x21/4 (MESH MOUNTED)

(MESH MOUNTED)

3x6

TRIM STIR STICK

6x12

FLUTE STACKED | 3/16x47/8
(MESH MOUNTED)

ASTORIA

HIGHBALL | 67/8x21/4 (MESH MOUNTED)

AT-A-GLANCE

8 COLORS AVAILABLE IN GLOSS AND SILK

3x6, 3x9, 6x12, HIGHBALL, TUMBLER, FLUTE

STIR STICK TRIM

SHIPS WITHIN 24-48 HOURS

APPLICATIONS

- INTERIOR WALLS
- FIREPLACE SURROUNDS AND COOKTOP AREAS (TEMPERATURE MUST NOT EXCEED 338° F)
- SHOWER WALLS AND TUB SURROUNDS ARE ACCEPTABLE EXCEPT IN ANY SUBMERGED WATER AREA (OR ANYWHERE WATER CAN ACCUMULATE)