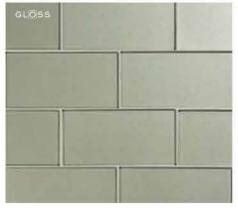

AT-A-GLANCE

8 COLORS AVAILABLE IN GLOSS AND SILK

3x6, 3x9, 6x12, HIGHBALL, TUMBLER, FLUTE

STIR STICK TRIM

SHIPS WITHIN 24-48 HOURS

APPLICATIONS

- INTERIOR WALLS
- FIREPLACE SURROUNDS AND COOKTOP AREAS (TEMPERATURE MUST NOT EXCEED 338° F)
- SHOWER WALLS AND TUB SURROUNDS ARE ACCEPTABLE EXCEPT IN ANY SUBMERGED WATER AREA (OR ANYWHERE WATER CAN ACCUMULATE)