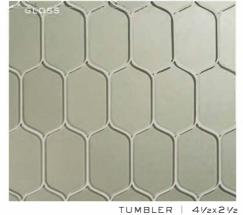

an Architectural Ceramics brand

(FACING): TUMBLER IN GIBSON GLOSS (TOP) AND GIBSON SILK (BOTTOM)

TUMBLER | 41/2x21/2 (MESH MOUNTED)

6x12

HIGHBALL | 67/8x21/4

(MESH MOUNTED)

FLUTE STACKED | 3/16X47/8
(MESH MOUNTED) FLUTE HERRINGBONE | 3/16x47/8