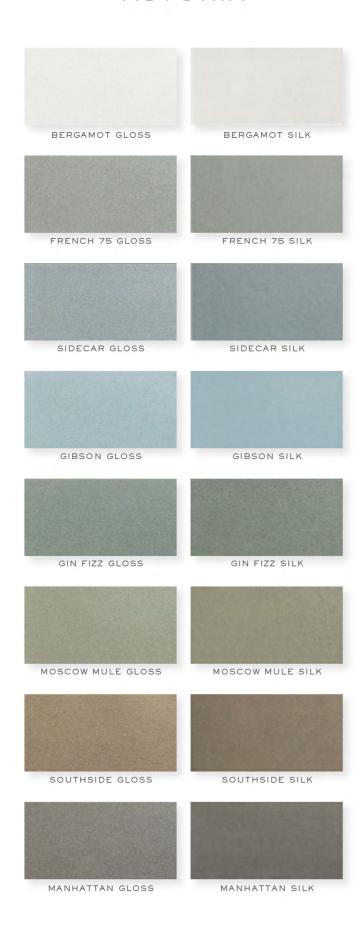

Astoria combines the classic forms you imagine with light-catching glass and metallic colorways, creating luminous, elegant ambiance. Choose from a selection of dusty hues curated by our design team in gloss or silk finishes and add a little shimmer to your space.

AT-A-GLANCE

8 COLORS AVAILABLE IN GLOSS AND SILK

3x6, 3x9, 6x12, HIGHBALL, TUMBLER, FLUTE

STIR STICK TRIM

SHIPS WITHIN 24-48 HOURS

APPLICATIONS

- INTERIOR WALLS
- FIREPLACE SURROUNDS AND COOKTOP AREAS (TEMPERATURE MUST NOT EXCEED 338° F)
- SHOWER WALLS AND TUB SURROUNDS ARE ACCEPTABLE EXCEPT IN ANY SUBMERGED WATER AREA (OR ANYWHERE WATER CAN ACCUMULATE)