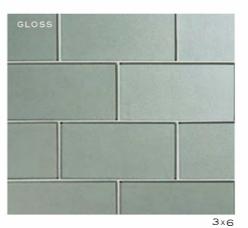

HIGHBALL | 67/8x21/4 (MESH MOUNTED)

(MESH MOUNTED)

3x6

TRIM STIR STICK

6x12

FLUTE STACKED | 3/16x47/8
(MESH MOUNTED)

ASTORIA

HIGHBALL | 67/8x21/4 (MESH MOUNTED)

AT-A-GLANCE

8 COLORS AVAILABLE IN GLOSS AND SILK

3x6, 3x9, 6x12, HIGHBALL, TUMBLER, FLUTE

STIR STICK TRIM

SHIPS WITHIN 24-48 HOURS

APPLICATIONS

- INTERIOR WALLS
- FIREPLACE SURROUNDS AND COOKTOP AREAS (TEMPERATURE MUST NOT EXCEED 338° F)
- SHOWER WALLS AND TUB SURROUNDS ARE ACCEPTABLE EXCEPT IN ANY SUBMERGED WATER AREA (OR ANYWHERE WATER CAN ACCUMULATE)