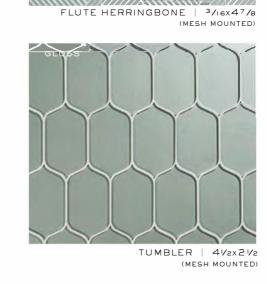

an Architectural Ceramics brand

(FACING): TUMBLER IN GIBSON GLOSS (TOP) AND GIBSON SILK (BOTTOM)

TUMBLER | 41/2x21/2 (MESH MOUNTED)

6x12

HIGHBALL | 67/8x21/4

(MESH MOUNTED)

FLUTE STACKED | 3/16X47/8
(MESH MOUNTED) FLUTE HERRINGBONE | 3/16x47/8

ASTORIA

(MESH MOUNTED)

(MESH MOUNTED)

HIGHBALL | 67/8x21/4 (MESH MOUNTED)

TRIM STIR STICK

FRENC

FLUTE STACKED | 3/16x47/8
(MESH MOUNTED)

FLUTE HERRINGBONE | 3/16x4<sup>7</sup>/8 (MESH MOUNTED)

HIGHBALL | 67/8x21/4 (MESH MOUNTED)

(MESH MOUNTED)

3x6

TRIM STIR STICK

6x12

FLUTE STACKED | 3/16x47/8
(MESH MOUNTED)

ASTORIA

HIGHBALL | 67/8x21/4 (MESH MOUNTED)

FLUTE HERRINGBONE | 3/16x47/8

(MESH MOUNTED)

MOSCOW MULE

FLUTE STACKED | 3/16x47/8 (MESH MOUNTED)

ASTORIA

(MESH MOUNTED)

GLOSS

TRIM STIR STICK