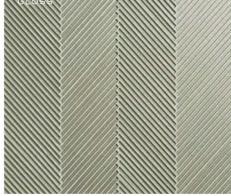

an Architectural Ceramics brand

(FACING): TUMBLER IN GIBSON GLOSS (TOP) AND GIBSON SILK (BOTTOM)

TUMBLER | 41/2x21/2 (MESH MOUNTED)

6x12

HIGHBALL | 67/8x21/4

(MESH MOUNTED)

FLUTE STACKED | 3/16X47/8
(MESH MOUNTED) FLUTE HERRINGBONE | 3/16x47/8

ASTORIA

(MESH MOUNTED)

(MESH MOUNTED)

HIGHBALL | 67/8x21/4 (MESH MOUNTED)

TRIM STIR STICK

FRENC

FLUTE STACKED | 3/16x47/8
(MESH MOUNTED)

FLUTE HERRINGBONE | 3/16x4<sup>7</sup>/8 (MESH MOUNTED)

FLUTE HERRINGBONE | 3/16x47/8

(MESH MOUNTED)

MOSCOW MULE

FLUTE STACKED | 3/16x47/8 (MESH MOUNTED)

ASTORIA

(MESH MOUNTED)

GLOSS

TRIM STIR STICK