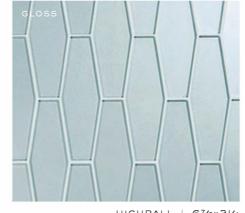

an Architectural Ceramics brand

(FACING): TUMBLER IN GIBSON GLOSS (TOP) AND GIBSON SILK (BOTTOM)

TUMBLER | 41/2x21/2 (MESH MOUNTED)

6x12

HIGHBALL | 67/8x21/4

(MESH MOUNTED)

FLUTE STACKED | 3/16X47/8
(MESH MOUNTED) FLUTE HERRINGBONE | 3/16x47/8

ASTORIA

(MESH MOUNTED)

(MESH MOUNTED)

HIGHBALL | 67/8x21/4 (MESH MOUNTED)

TRIM STIR STICK

FRENC

FLUTE STACKED | 3/16x47/8
(MESH MOUNTED)

FLUTE HERRINGBONE | 3/16x4<sup>7</sup>/8 (MESH MOUNTED)

HIGHBALL | 67/8x21/4 (MESH MOUNTED)

(MESH MOUNTED)

3x6

TRIM STIR STICK

6x12

FLUTE STACKED | 3/16x47/8
(MESH MOUNTED)

ASTORIA

HIGHBALL | 67/8x21/4 (MESH MOUNTED)

FLUTE HERRINGBONE | 3/16x47/8

(MESH MOUNTED)

MOSCOW MULE

FLUTE STACKED | 3/16x47/8 (MESH MOUNTED)

ASTORIA

(MESH MOUNTED)

GLOSS

TRIM STIR STICK