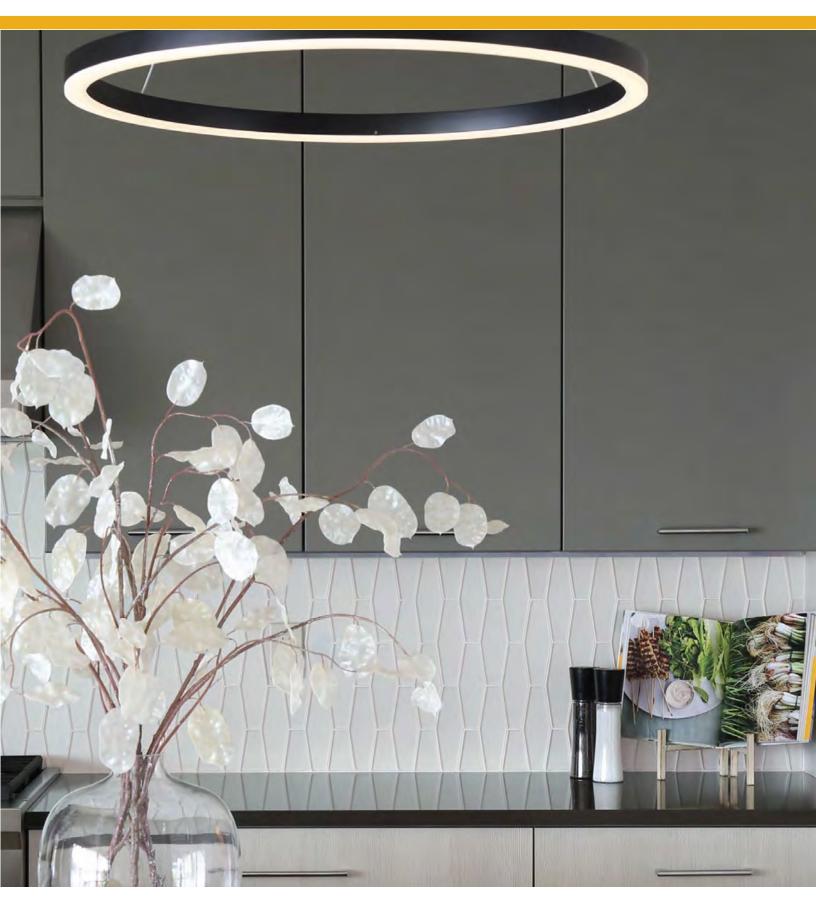

Astoria combines the classic forms you imagine with light-catching glass and metallic colorways, creating luminous, elegant ambiance. Choose from a selection of dusty hues curated by our design team in gloss or silk finishes and add a little shimmer to your space.

AT-A-GLANCE

8 COLORS AVAILABLE IN GLOSS AND SILK

3x6, 3x9, 6x12, HIGHBALL, TUMBLER, FLUTE

STIR STICK TRIM

SHIPS WITHIN 24-48 HOURS

APPLICATIONS

- INTERIOR WALLS
- FIREPLACE SURROUNDS AND COOKTOP AREAS (TEMPERATURE MUST NOT EXCEED 338° F)
- SHOWER WALLS AND TUB SURROUNDS ARE ACCEPTABLE EXCEPT IN ANY SUBMERGED WATER AREA (OR ANYWHERE WATER CAN ACCUMULATE)