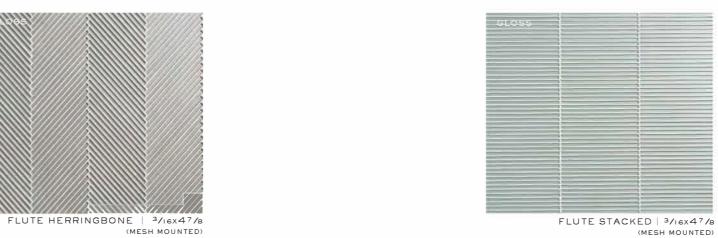

an Architectural Ceramics brand

(FACING): TUMBLER IN GIBSON GLOSS (TOP) AND GIBSON SILK (BOTTOM)

TUMBLER | 41/2x21/2 (MESH MOUNTED)

6x12

HIGHBALL | 67/8x21/4

(MESH MOUNTED)

FLUTE STACKED | 3/16X47/8
(MESH MOUNTED) FLUTE HERRINGBONE | 3/16x47/8

ASTORIA

(MESH MOUNTED)

(MESH MOUNTED)

HIGHBALL | 67/8x21/4 (MESH MOUNTED)

TRIM STIR STICK

FRENC

FLUTE STACKED | 3/16x47/8
(MESH MOUNTED)

FLUTE HERRINGBONE | 3/16x4<sup>7</sup>/8 (MESH MOUNTED)

HIGHBALL | 67/8x21/4 (MESH MOUNTED)

(MESH MOUNTED)

3x6

TRIM STIR STICK

6x12

FLUTE STACKED | 3/16x47/8
(MESH MOUNTED)

ASTORIA

HIGHBALL | 67/8x21/4 (MESH MOUNTED)

FLUTE HERRINGBONE | 3/16x47/8

(MESH MOUNTED)

MOSCOW MULE

FLUTE STACKED | 3/16x47/8 (MESH MOUNTED)

ASTORIA

(MESH MOUNTED)

GLOSS

TRIM STIR STICK