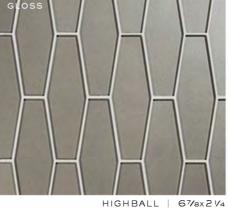

an Architectural Ceramics brand

(FACING): TUMBLER IN GIBSON GLOSS (TOP) AND GIBSON SILK (BOTTOM)

TUMBLER | 41/2x21/2 (MESH MOUNTED)

6x12

HIGHBALL | 67/8x21/4

(MESH MOUNTED)

FLUTE STACKED | 3/16X47/8
(MESH MOUNTED) FLUTE HERRINGBONE | 3/16x47/8

ASTORIA

(MESH MOUNTED)

(MESH MOUNTED)

HIGHBALL | 67/8x21/4 (MESH MOUNTED)

TRIM STIR STICK

FRENC

FLUTE STACKED | 3/16x47/8
(MESH MOUNTED)

FLUTE HERRINGBONE | 3/16x4<sup>7</sup>/8 (MESH MOUNTED)

HIGHBALL | 67/8x21/4 (MESH MOUNTED)

(MESH MOUNTED)

3x6

TRIM STIR STICK

6x12

FLUTE STACKED | 3/16x47/8
(MESH MOUNTED)

ASTORIA

HIGHBALL | 67/8x21/4 (MESH MOUNTED)