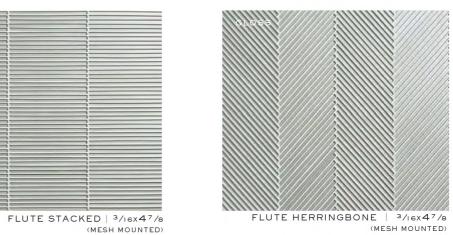

an Architectural Ceramics brand

(FACING): TUMBLER IN GIBSON GLOSS (TOP) AND GIBSON SILK (BOTTOM)

TUMBLER | 41/2x21/2 (MESH MOUNTED)

6x12

HIGHBALL | 67/8x21/4

(MESH MOUNTED)

FLUTE STACKED | 3/16X47/8
(MESH MOUNTED) FLUTE HERRINGBONE | 3/16x47/8

ASTORIA

(MESH MOUNTED)

(MESH MOUNTED)

HIGHBALL | 67/8x21/4 (MESH MOUNTED)

TRIM STIR STICK

FRENC

FLUTE STACKED | 3/16x47/8
(MESH MOUNTED)

FLUTE HERRINGBONE | 3/16x4<sup>7</sup>/8 (MESH MOUNTED)

HIGHBALL | 67/8x21/4 (MESH MOUNTED)

(MESH MOUNTED)

3x6

TRIM STIR STICK

6x12

FLUTE STACKED | 3/16x47/8
(MESH MOUNTED)

ASTORIA

HIGHBALL | 67/8x21/4 (MESH MOUNTED)

FLUTE HERRINGBONE | 3/16x47/8

(MESH MOUNTED)

MOSCOW MULE

FLUTE STACKED | 3/16x47/8 (MESH MOUNTED)

ASTORIA

(MESH MOUNTED)

GLOSS

TRIM STIR STICK

NOT SUITABLE FOR STEAM SHOWERS, POOLS OR FOUNTAINS.

JUST SO YOU KNOW.

- Astoria Flute is 4mm thick.
   All other sizes 8mm thick.
- Highball, Tumbler and Flute are mesh mounted
- Must be cut very slowly to achieve the best cut
- "Stir Stick" is a finish trim shown in photo above
- Variation in color and metallic texture such as small imperfections (lines, dots, wrinkles) in the backing may be present and can be visible once installed. These are natural characteristics of the handcrafted process and do not affect the integrity of the tile.