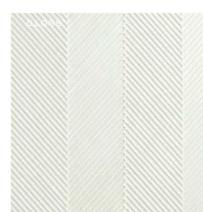

an Architectural Ceramics brand

(FACING): TUMBLER IN GIBSON GLOSS (TOP) AND GIBSON SILK (BOTTOM)

TUMBLER | 41/2x21/2 (MESH MOUNTED)

6x12

HIGHBALL | 67/8x21/4

(MESH MOUNTED)

FLUTE STACKED | 3/16X47/8
(MESH MOUNTED) FLUTE HERRINGBONE | 3/16x47/8