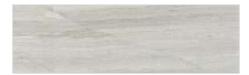

## ARCHITECTURAL CERAMICS

12x24 Coastal Grey

4x12 Coastal Grey

0.5x1 Cannes Coastal Blue Glass Mosaic (12x12 Sheet - Thickness is 1/4)

### **COASTAL GREY**

| AVAILABLE SIZES     | FIELD |      | MOSAIC |
|---------------------|-------|------|--------|
| AVAILABLE SIZES     | 12x24 | 4x12 | 0.5x1  |
| Coastal Grey        | H*    | H*   |        |
| Cannes Coastal Blue |       |      | G/P*   |