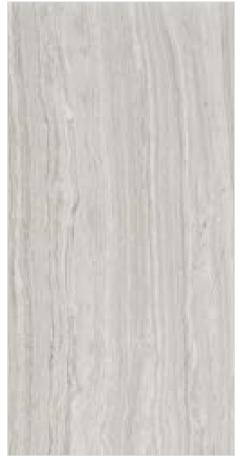

## ARCHITECTURAL CERAMICS

12x24 Coastal Grey

4x12 Coastal Grey

0.5x1 Cannes Coastal Blue Glass Mosaic (12x12 Sheet - Thickness is 1/4)

### **COASTAL GREY**

| AVAILABLE SIZES     | FIELD |      | MOSAIC |
|---------------------|-------|------|--------|
| AVAILABLE SIZES     | 12x24 | 4x12 | 0.5x1  |
| Coastal Grey        | H*    | H*   |        |
| Cannes Coastal Blue |       |      | G/P*   |