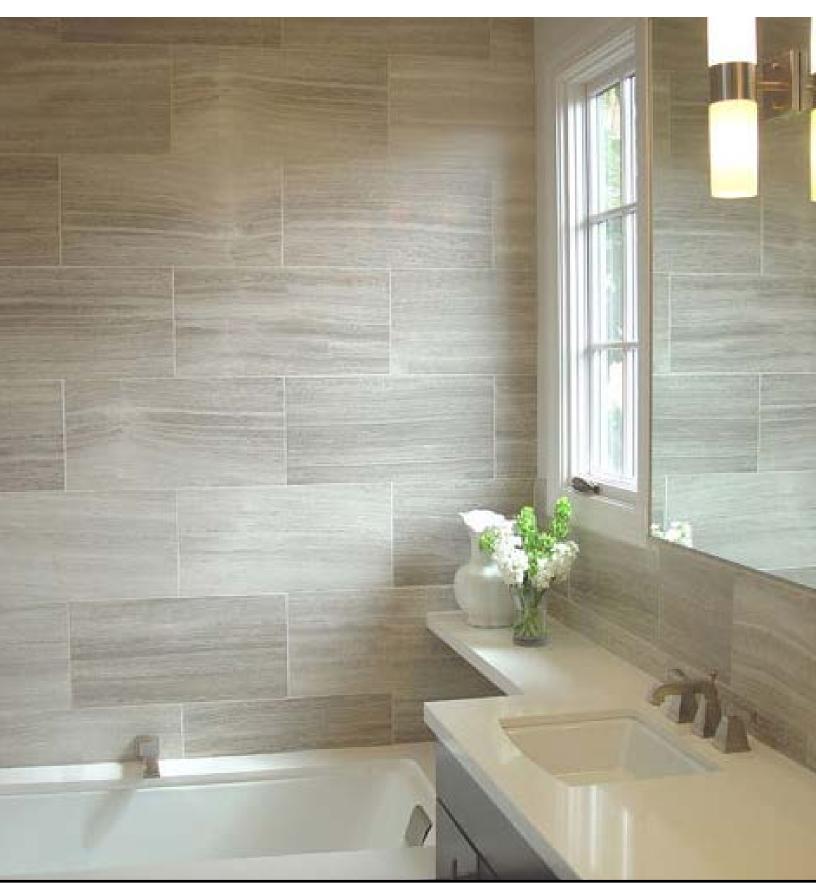

#### **DESCRIPTION**

Coastal Grey is a cool grey honed limestone. This material has quartz veins running against the grains of the material. If you're looking for the perfect grey stone, this is it!

#### **INSTALLATION & MAINTENANCE**

Coastal Grey may be installed using standard natural stone installation methods and materials, as recommended by the Tile Council of North America (TCNA). An Architectural Ceramics sales representative will advise you on general installation questions.