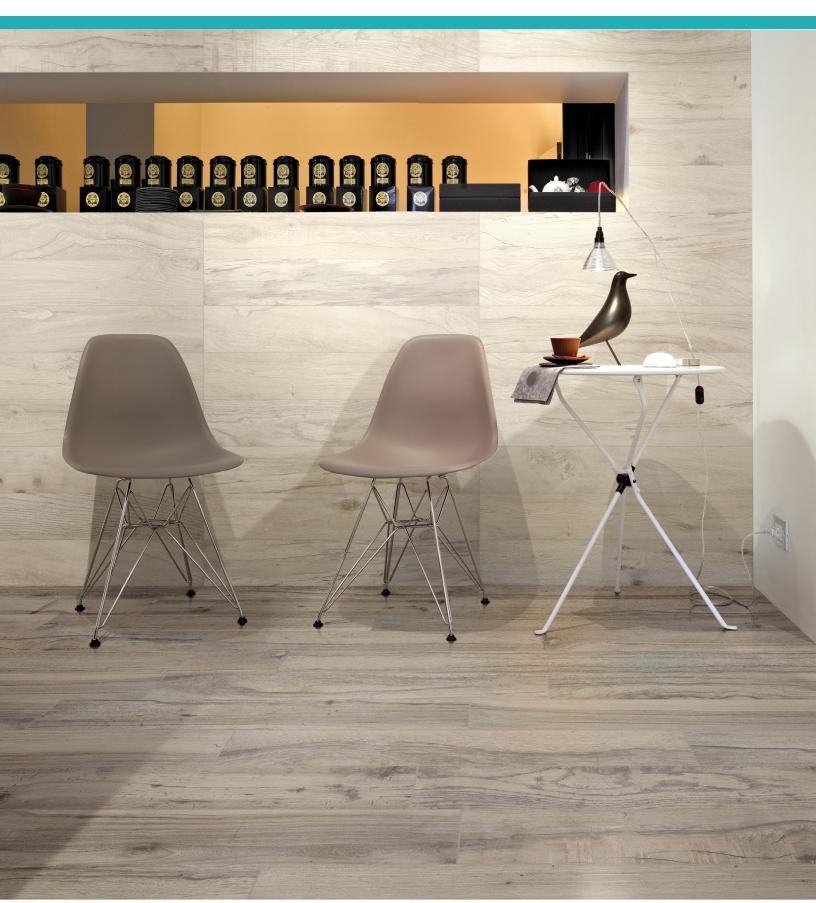

### **DESCRIPTION**

WOOD REPLICA porcelain tiles are inspired by real wood. The three wood colors resemble natural lumber like oak, olive, and walnut. Achieve depth and warmth in your designs with our WOOD REPLICA collection.