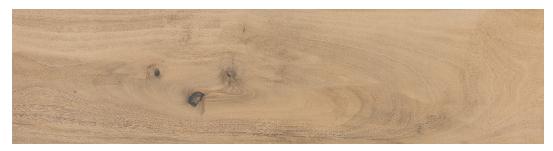

## **COLORS**

Beige Digue

Grey Pepper

Brown Flax

| AVAILABLE SIZES = | FIELD |      | 20MM  | PLANK   |      |      | TRIM       |
|-------------------|-------|------|-------|---------|------|------|------------|
|                   | 12x48 | 8x48 | 16x48 | Modular | 9x36 | 6x36 | 3x36<br>BN |
| Beige Digue       | N     | N    | N     | N       | N    | N*   | N          |
| Brown Flax        | N     | N    | N     | N       | N    | N    | N          |
| Grey Pepper       | N     | N    | N     | N       | N    | N*   | N          |

### **DESCRIPTION**

WOOD REPLICA porcelain tiles are inspired by real wood. The three wood colors resemble natural lumber like oak, olive, and walnut. Achieve depth and warmth in your designs with our WOOD REPLICA collection.