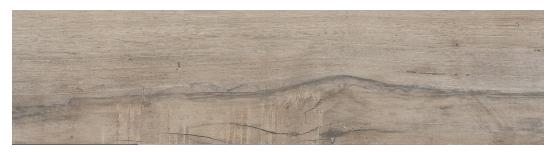

## **COLORS**

Beige Digue

Grey Pepper

Brown Flax

| AVAILABLE SIZES = | FIELD |      | 20MM  | PLANK   |      |      | TRIM       |
|-------------------|-------|------|-------|---------|------|------|------------|
|                   | 12x48 | 8x48 | 16x48 | Modular | 9x36 | 6x36 | 3x36<br>BN |
| Beige Digue       | N     | N    | N     | N       | N    | N*   | N          |
| Brown Flax        | N     | N    | N     | N       | N    | N    | N          |
| Grey Pepper       | N     | N    | N     | N       | N    | N*   | N          |

### **DESCRIPTION**

WOOD REPLICA porcelain tiles are inspired by real wood. The three wood colors resemble natural lumber like oak, olive, and walnut. Achieve depth and warmth in your designs with our WOOD REPLICA collection.