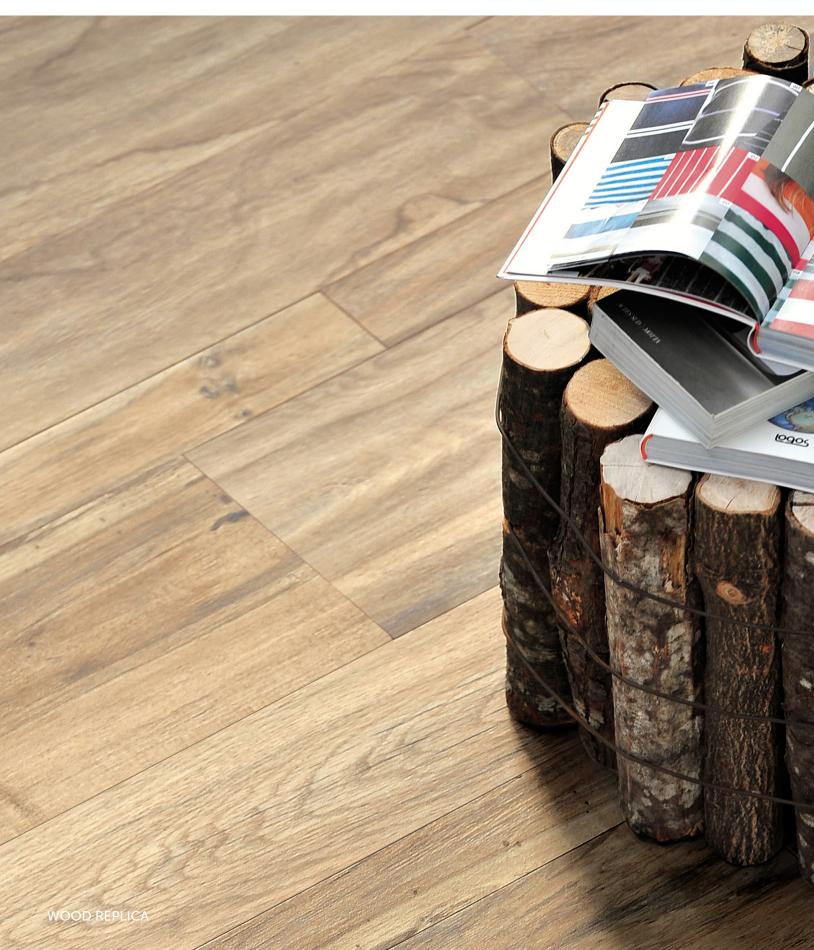

### **DESCRIPTION**

WOOD REPLICA porcelain tiles are inspired by real wood. The three wood colors resemble natural lumber like oak, olive, and walnut. Achieve depth and warmth in your designs with our WOOD REPLICA collection.