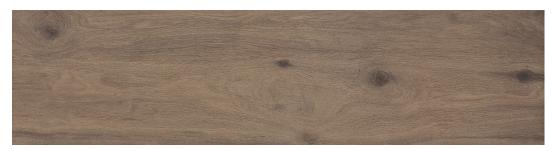

## **COLORS**

Beige Digue

Grey Pepper

Brown Flax

| AVAILABLE SIZES = | FIELD |      | 20MM  | PLANK   |      |      | TRIM       |
|-------------------|-------|------|-------|---------|------|------|------------|
|                   | 12x48 | 8x48 | 16x48 | Modular | 9x36 | 6x36 | 3x36<br>BN |
| Beige Digue       | N     | N    | N     | N       | N    | N*   | N          |
| Brown Flax        | N     | N    | N     | N       | N    | N    | N          |
| Grey Pepper       | N     | N    | N     | N       | N    | N*   | N          |

### **DESCRIPTION**

WOOD REPLICA porcelain tiles are inspired by real wood. The three wood colors resemble natural lumber like oak, olive, and walnut. Achieve depth and warmth in your designs with our WOOD REPLICA collection.