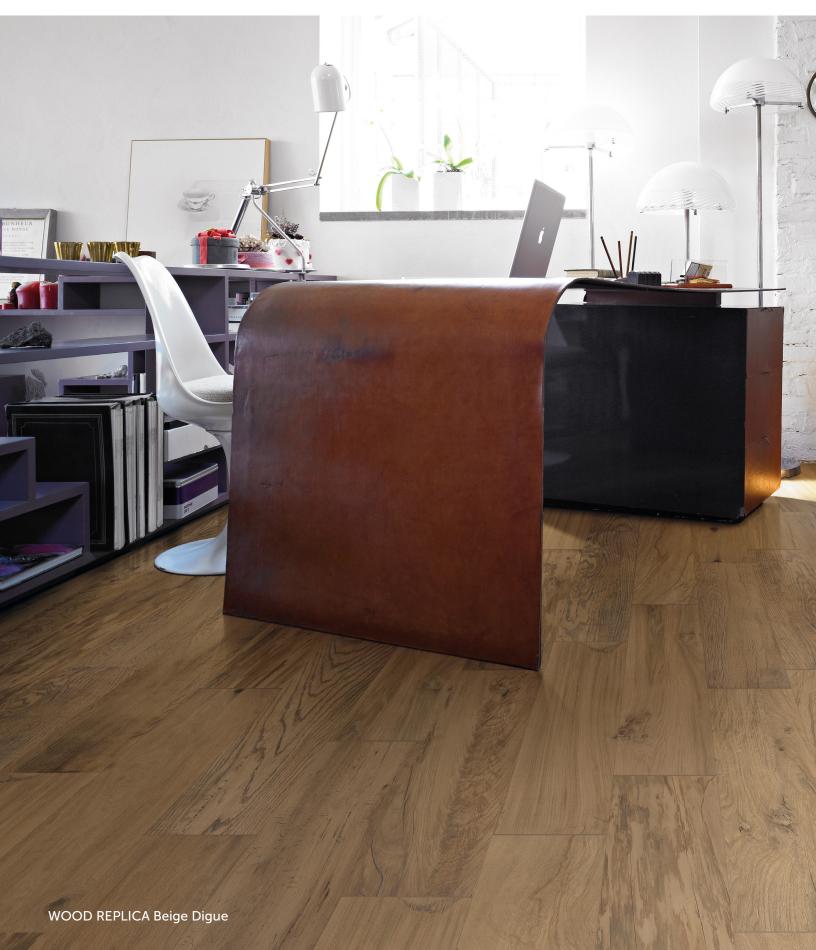

## **COLORS**

Beige Digue

Grey Pepper

Brown Flax

| AVAILABLE SIZES = | FIELD |      | 20MM  | PLANK   |      |      | TRIM       |
|-------------------|-------|------|-------|---------|------|------|------------|
|                   | 12x48 | 8x48 | 16x48 | Modular | 9x36 | 6x36 | 3x36<br>BN |
| Beige Digue       | N     | N    | N     | N       | N    | N*   | N          |
| Brown Flax        | N     | N    | N     | N       | N    | N    | N          |
| Grey Pepper       | N     | N    | N     | N       | N    | N*   | N          |

### **DESCRIPTION**

WOOD REPLICA porcelain tiles are inspired by real wood. The three wood colors resemble natural lumber like oak, olive, and walnut. Achieve depth and warmth in your designs with our WOOD REPLICA collection.