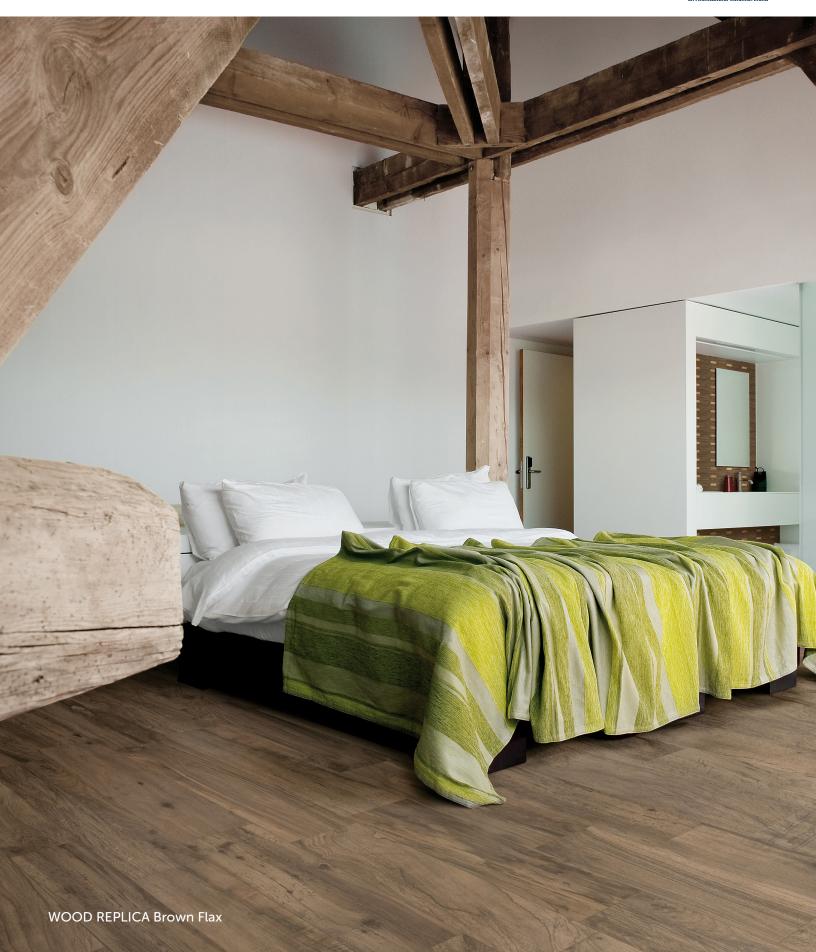

## **COLORS**

Beige Digue

Grey Pepper

Brown Flax

| AVAILABLE SIZES = | FIELD |      | 20MM  | PLANK   |      |      | TRIM       |
|-------------------|-------|------|-------|---------|------|------|------------|
|                   | 12x48 | 8x48 | 16x48 | Modular | 9x36 | 6x36 | 3x36<br>BN |
| Beige Digue       | N     | N    | N     | N       | N    | N*   | N          |
| Brown Flax        | N     | N    | N     | N       | N    | N    | N          |
| Grey Pepper       | N     | N    | N     | N       | N    | N*   | N          |

### **DESCRIPTION**

WOOD REPLICA porcelain tiles are inspired by real wood. The three wood colors resemble natural lumber like oak, olive, and walnut. Achieve depth and warmth in your designs with our WOOD REPLICA collection.