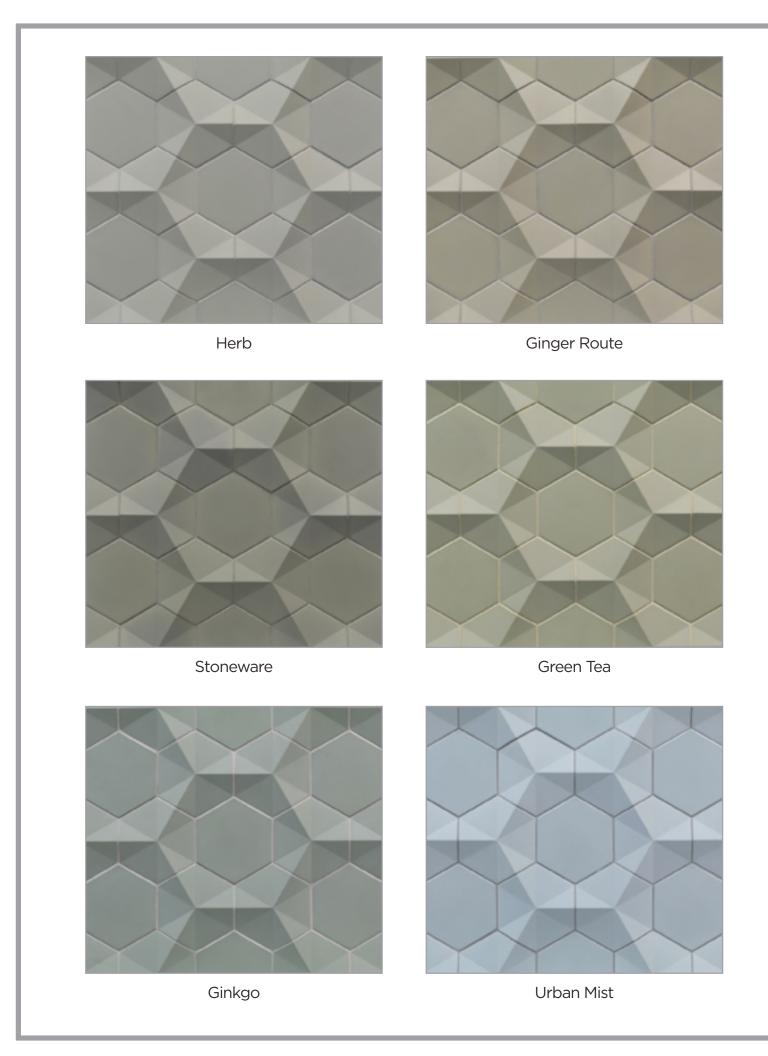

## **CONTOURZ PATTERNS**

## **Contourz** [kon-toors]

Lunada Bay Tile elevates concrete tile design through engineering and artistry to deliver tactile surfaces with modern shapes and colors. The three-dimensional tiles transform walls into sculpture, and the flat field tiles create an atmosphere that ranges from quiet elegance to industrial. Specially engineered to the highest durability for residential and commercial installations, Contourz concrete tiles have a similar thickness to many of Lunada Bay Tile's ceramic and glass tile series giving the design opportunity to combine them with our other tile collections.