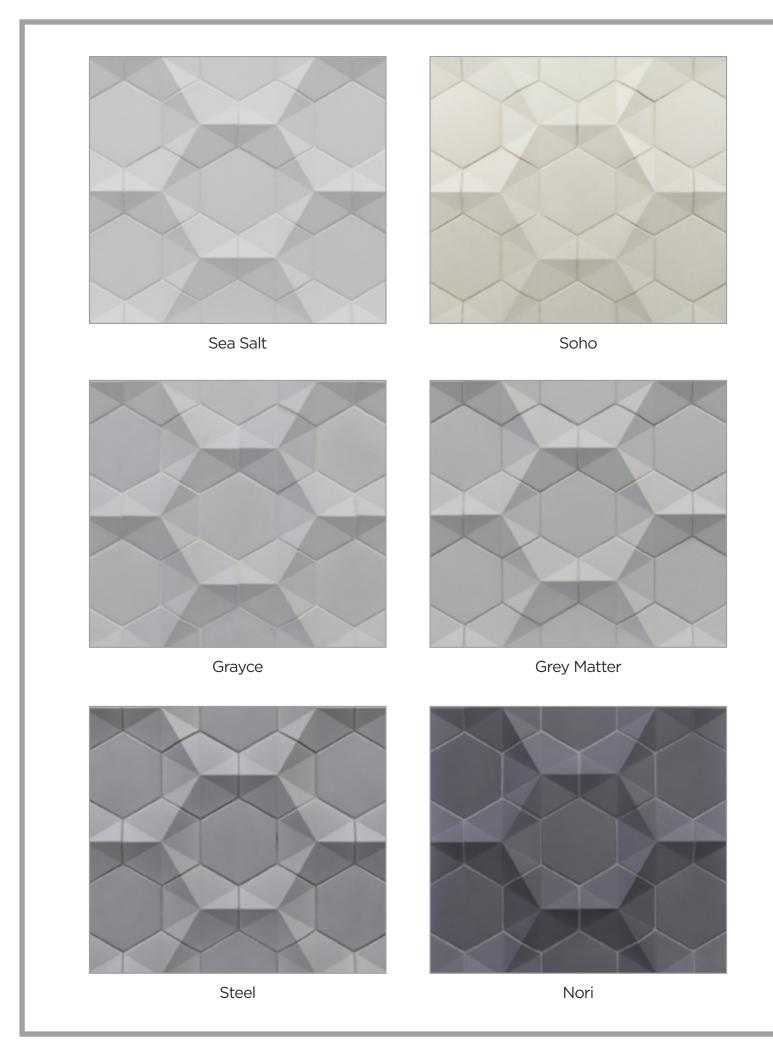

## **CONTOURZ PATTERNS**

## **Contourz** [kon-toors]

Lunada Bay Tile elevates concrete tile design through engineering and artistry to deliver tactile surfaces with modern shapes and colors. The three-dimensional tiles transform walls into sculpture, and the flat field tiles create an atmosphere that ranges from quiet elegance to industrial. Specially engineered to the highest durability for residential and commercial installations, Contourz concrete tiles have a similar thickness to many of Lunada Bay Tile's ceramic and glass tile series giving the design opportunity to combine them with our other tile collections.