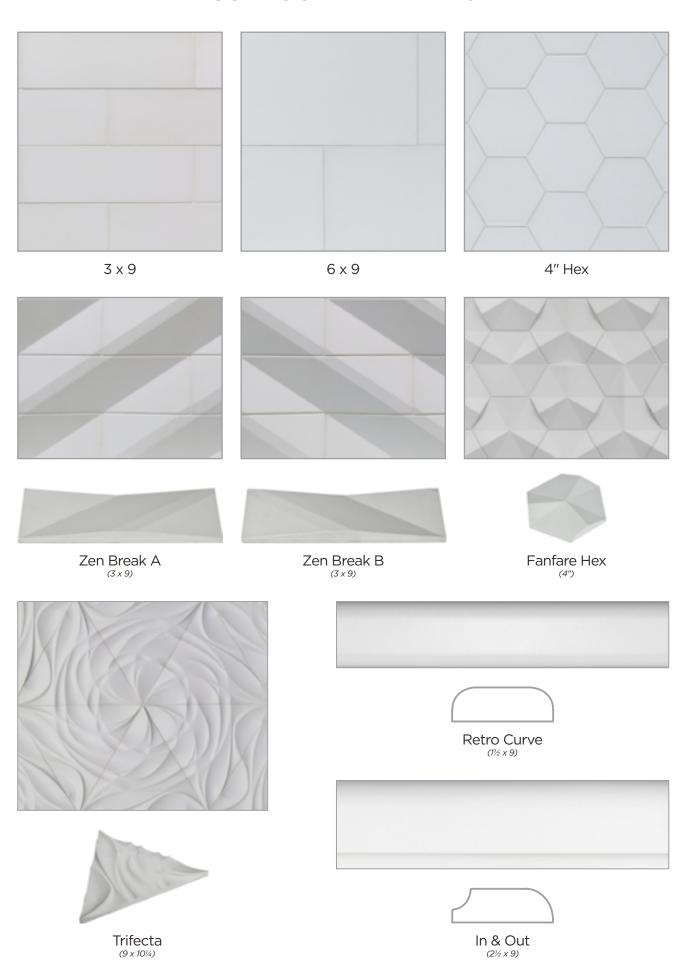

## **CONTOURZ PATTERNS**

## **Contourz** [kon-toors]

Lunada Bay Tile elevates concrete tile design through engineering and artistry to deliver tactile surfaces with modern shapes and colors. The three-dimensional tiles transform walls into sculpture, and the flat field tiles create an atmosphere that ranges from quiet elegance to industrial. Specially engineered to the highest durability for residential and commercial installations, Contourz concrete tiles have a similar thickness to many of Lunada Bay Tile's ceramic and glass tile series giving the design opportunity to combine them with our other tile collections.