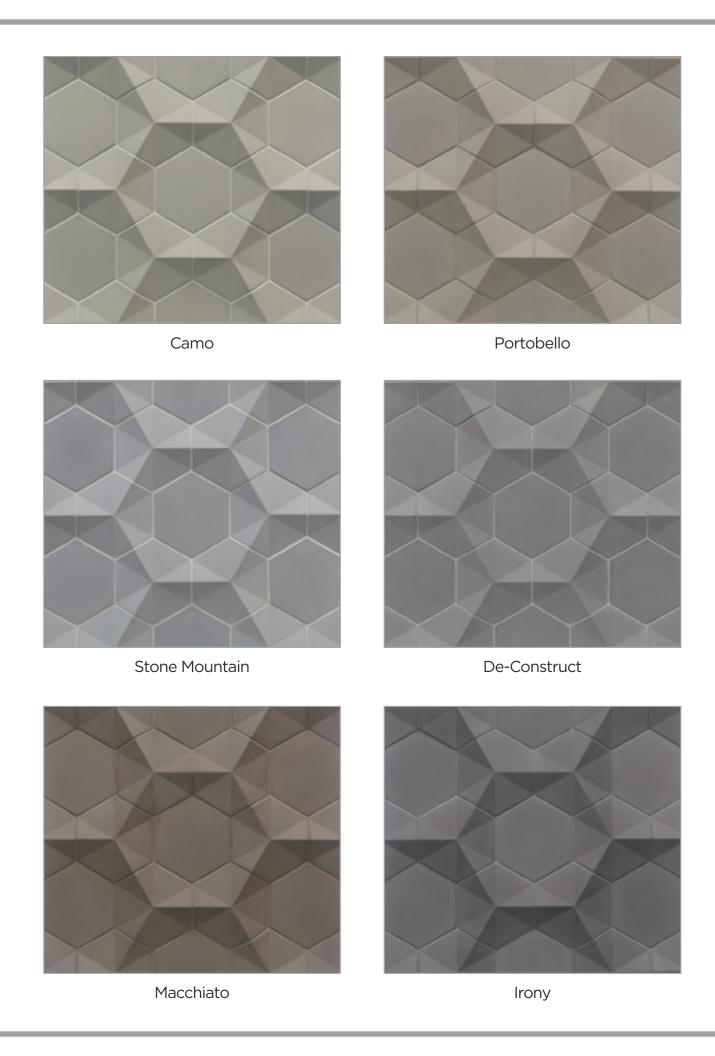

## **CONTOURZ PATTERNS**

## **Contourz** [kon-toors]

Lunada Bay Tile elevates concrete tile design through engineering and artistry to deliver tactile surfaces with modern shapes and colors. The three-dimensional tiles transform walls into sculpture, and the flat field tiles create an atmosphere that ranges from quiet elegance to industrial. Specially engineered to the highest durability for residential and commercial installations, Contourz concrete tiles have a similar thickness to many of Lunada Bay Tile's ceramic and glass tile series giving the design opportunity to combine them with our other tile collections.