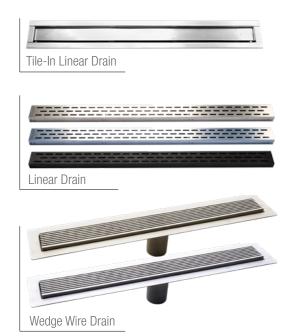

#### **LINEAR DRAINS**

| AVAILABLE OPTIONS |                                                                  |
|-------------------|------------------------------------------------------------------|
| 93171937351       | 36" Hydro Ban Stainless Steel Tile-In Drain                      |
| 93171939561       | 48" Hydro Ban Stainless Steel Tile-In Drain                      |
| 93173264736       | 60" Hydro Ban Stainless Steel Tile-In Drain                      |
| 93163290847       | 36" Hydro Ban Stainless Steel Brushed Off-Set Oval Linear Drain  |
| 93164942678       | 36" Hydro Ban Stainless Steel Polished Off-Set Oval Linear Drain |
| 93167105543       | 48" Hydro Ban Stainless Steel Brushed Off-Set Oval Linear Drain  |
| 93169184165       | 48" Hydro Ban Stainless Steel Polished Off-Set Oval Linear Drain |
| 93110041305       | 36" Hydro Ban Stainless Steel Brushed Wedge Wire Linear Drain    |
| 93110041306       | 36" Hydro Ban Stainless Steel Polished Wedge Wire Linear Drain   |
| 93110041309       | 48" Hydro Ban Stainless Steel Brushed Wedge Wire Linear Drain    |
| 93110041310       | 48" Hydro Ban Stainless Steel Polished Wedge Wire Linear Drain   |

### **HYDRO BAN**

| SKUs        |                                                                   |  |
|-------------|-------------------------------------------------------------------|--|
| Item Code   | Description                                                       |  |
| 93174818765 | 1Gal Hydro Ban Green Waterproofing/Anti-Fracture Membrane         |  |
| 93161655664 | 5Gal Hydro Ban Green Waterproofing/Anti-Fracture Membrane         |  |
| 93197432376 | 5x5 Hydro Ban Stainless Steel Oil Rubbed Square Drain             |  |
| 93175207445 | 5x5 Hydro Ban Stainless Steel Brushed Square Drain                |  |
| 93197183077 | 5x5 Hydro Ban Stainless Steel Polished Square Drain               |  |
| 93171937351 | 36" Hydro Ban Stainless Steel Tile-In Drain                       |  |
| 93171939561 | 48" Hydro Ban Stainless Steel Tile-In Drain                       |  |
| 93173264736 | 60" Hydro Ban Stainless Steel Tile-In Drain                       |  |
| 93163290847 | 36" Hydro Ban Stainless Steel Brushed Off-Set Oval Linear Drain   |  |
| 93164942678 | 36" Hydro Ban Stainless Steel Polished Off-Set Oval Linear Drain  |  |
| 93167105543 | 48" Hydro Ban Stainless Steel Brushed Off-Set Oval Linear Drain   |  |
| 93169184165 | 48" Hydro Ban Stainless Steel Polished Off-Set Oval Linear Drai   |  |
| 93110041305 | 36" Hydro Ban Stainless Steel Brushed Wedge Wire Linear Drain     |  |
| 93110041306 | 36" Hydro Ban Stainless Steel Polished Wedge Wire Linear Drain    |  |
| 93110041309 | 48" Hydro Ban Stainless Steel Brushed Wedge Wire Linear Drain     |  |
| 93110041310 | 48" Hydro Ban Stainless Steel Polished Wedge Wire Linear Drain    |  |
| 93110041319 | 1.25" Hydro Ban Board Tab Washer (250 Pcs/Cart) Accessories       |  |
| 93110041320 | 1.625" Hydro Ban Board Screw (250 Pcs/Cart) Accessories           |  |
| 93110041314 | 36x60x0.25 Hydro Ban Board Waterproofing Membrane                 |  |
| 93110041315 | 36x60x0.375 Hydro Ban Board Waterproofing Membrane                |  |
| 93110041313 | 36x60x0.5 Hydro Ban Board Waterproofing Membrane                  |  |
| 93136334560 | 12x12 Hydro Ban Niche Green/White Preformed Niche Shower System   |  |
| 93136416792 | 12x12x6 Hydro Ban Niche Green/White Preformed Niche Shower System |  |
| 93138957997 | 12x20 Hydro Ban Niche Green/White Preformed Niche Shower System   |  |
| 93138435798 | 8x12x6 Hydro Ban Niche Green/White Preformed Niche Shower System  |  |
| 93140649815 | 8x8 Hydro Ban Niche Green/White Preformed Niche Shower System     |  |