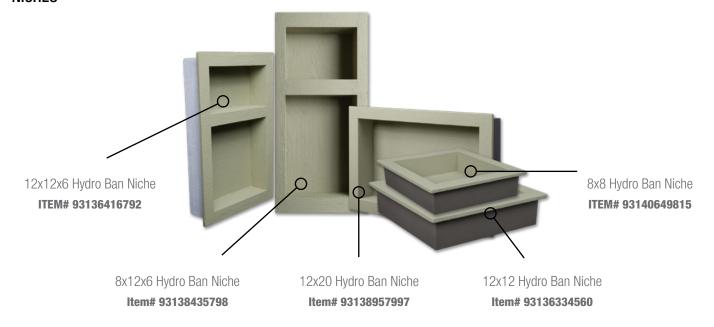

#### **NICHES**

### **HYDRO BAN**

| SKUs        |                                                                   |  |
|-------------|-------------------------------------------------------------------|--|
| Item Code   | Description                                                       |  |
| 93174818765 | 1Gal Hydro Ban Green Waterproofing/Anti-Fracture Membrane         |  |
| 93161655664 | 5Gal Hydro Ban Green Waterproofing/Anti-Fracture Membrane         |  |
| 93197432376 | 5x5 Hydro Ban Stainless Steel Oil Rubbed Square Drain             |  |
| 93175207445 | 5x5 Hydro Ban Stainless Steel Brushed Square Drain                |  |
| 93197183077 | 5x5 Hydro Ban Stainless Steel Polished Square Drain               |  |
| 93171937351 | 36" Hydro Ban Stainless Steel Tile-In Drain                       |  |
| 93171939561 | 48" Hydro Ban Stainless Steel Tile-In Drain                       |  |
| 93173264736 | 60" Hydro Ban Stainless Steel Tile-In Drain                       |  |
| 93163290847 | 36" Hydro Ban Stainless Steel Brushed Off-Set Oval Linear Drain   |  |
| 93164942678 | 36" Hydro Ban Stainless Steel Polished Off-Set Oval Linear Drain  |  |
| 93167105543 | 48" Hydro Ban Stainless Steel Brushed Off-Set Oval Linear Drain   |  |
| 93169184165 | 48" Hydro Ban Stainless Steel Polished Off-Set Oval Linear Drai   |  |
| 93110041305 | 36" Hydro Ban Stainless Steel Brushed Wedge Wire Linear Drain     |  |
| 93110041306 | 36" Hydro Ban Stainless Steel Polished Wedge Wire Linear Drain    |  |
| 93110041309 | 48" Hydro Ban Stainless Steel Brushed Wedge Wire Linear Drain     |  |
| 93110041310 | 48" Hydro Ban Stainless Steel Polished Wedge Wire Linear Drain    |  |
| 93110041319 | 1.25" Hydro Ban Board Tab Washer (250 Pcs/Cart) Accessories       |  |
| 93110041320 | 1.625" Hydro Ban Board Screw (250 Pcs/Cart) Accessories           |  |
| 93110041314 | 36x60x0.25 Hydro Ban Board Waterproofing Membrane                 |  |
| 93110041315 | 36x60x0.375 Hydro Ban Board Waterproofing Membrane                |  |
| 93110041313 | 36x60x0.5 Hydro Ban Board Waterproofing Membrane                  |  |
| 93136334560 | 12x12 Hydro Ban Niche Green/White Preformed Niche Shower System   |  |
| 93136416792 | 12x12x6 Hydro Ban Niche Green/White Preformed Niche Shower System |  |
| 93138957997 | 12x20 Hydro Ban Niche Green/White Preformed Niche Shower System   |  |
| 93138435798 | 8x12x6 Hydro Ban Niche Green/White Preformed Niche Shower System  |  |
| 93140649815 | 8x8 Hydro Ban Niche Green/White Preformed Niche Shower System     |  |