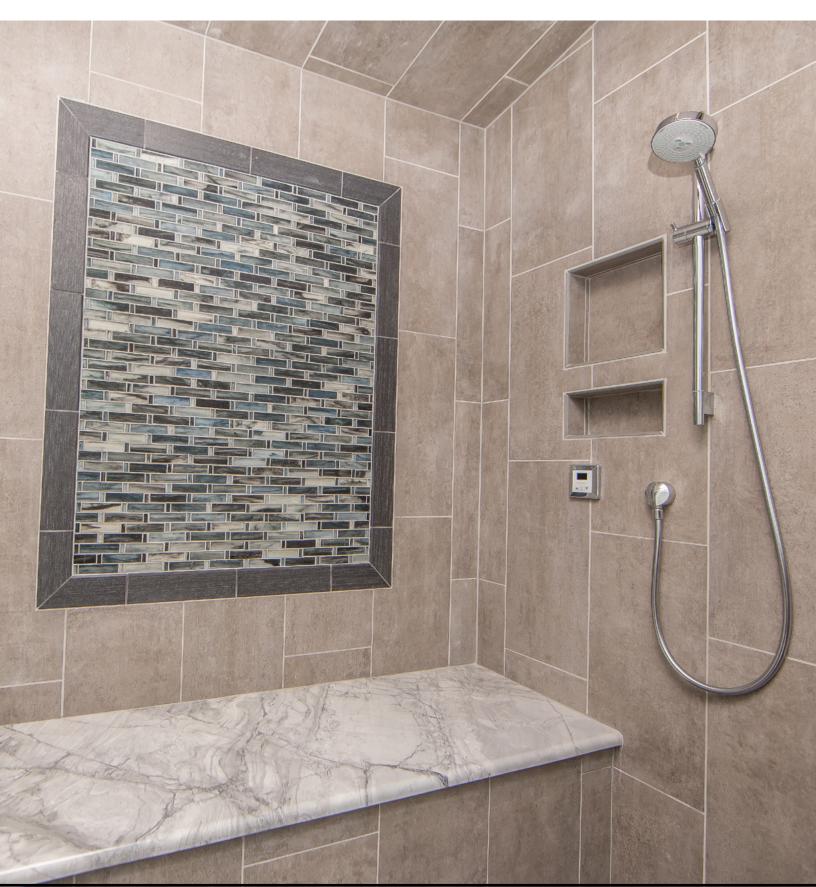

# HYDRO BAN Shower System

## ARCHITECTURAL CERAMICS



#### **SQUARE DRAINS**



5x5 Hydro Ban Stainless Steel Oil Rubbed Square Drain ITEM# 93197432376



5x5 Hydro Ban Stainless Steel Brushed Square Drain ITEM# 93175207445



5x5 Hydro Ban Stainless Steel Polished Square Drain ITEM# 93197183077

#### **LINEAR DRAINS**



| AVAILABLE OPTIONS |                                                                  |
|-------------------|------------------------------------------------------------------|
| 93171937351       | 36" Hydro Ban Stainless Steel Tile-In Drain                      |
| 93171939561       | 48" Hydro Ban Stainless Steel Tile-In Drain                      |
| 93173264736       | 60" Hydro Ban Stainless Steel Tile-In Drain                      |
| 93163290847       | 36" Hydro Ban Stainless Steel Brushed Off-Set Oval Linear Dra