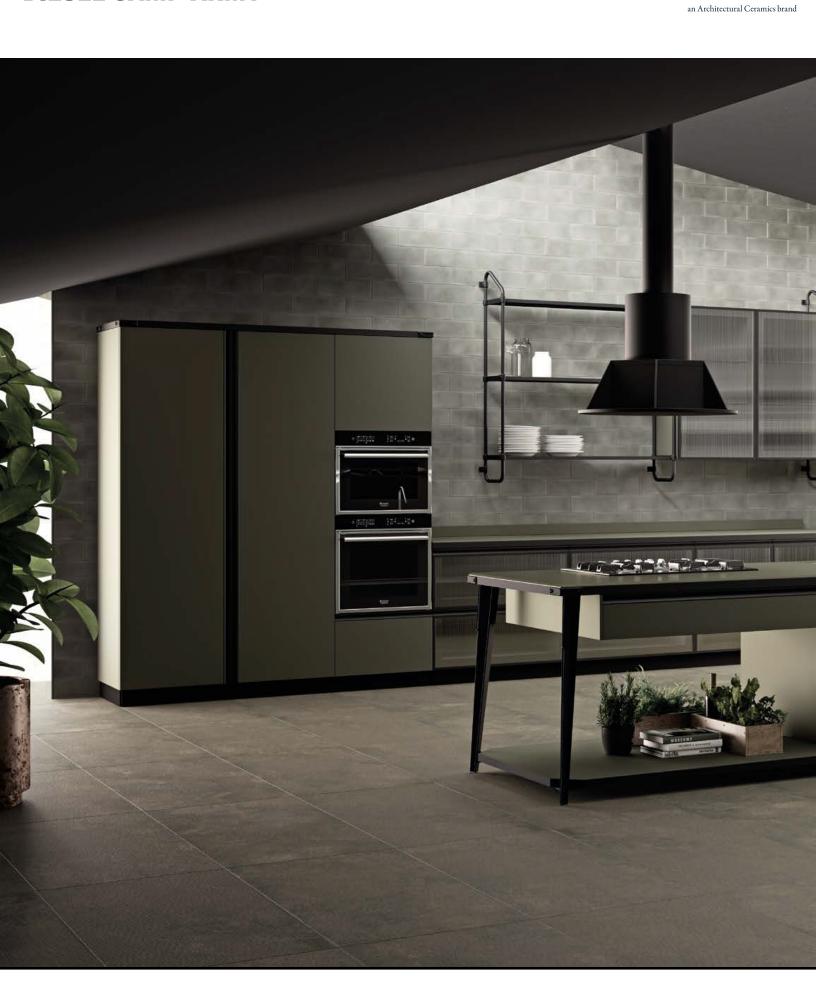

# DIESEL CAMP ARMY ARCHITESSA Ceramic an Architectural Ceramics brand

WALL TILE

WHITE - Random installation of 4x12 Canvas, Glaze, & Rock

GREEN - Random installation of 4x12 Canvas, Glaze, & Rock

BLUE - Random installation of 4x12 Canvas, Glaze, & Rock

GREY - Random installation of 4x12 Canvas, Glaze, & Rock

BLACK - Random installation of 4x12 Canvas, Glaze, & Rock

#### **CAMP ARMY WALL**

4x12 White Canvas\*

4x12 White Glaze\*

4x12 Green Canvas

4x12 Green Glaze

4x12 Green Rock

4x12 Grey Glaze\*

4x12 Grey Rock\*