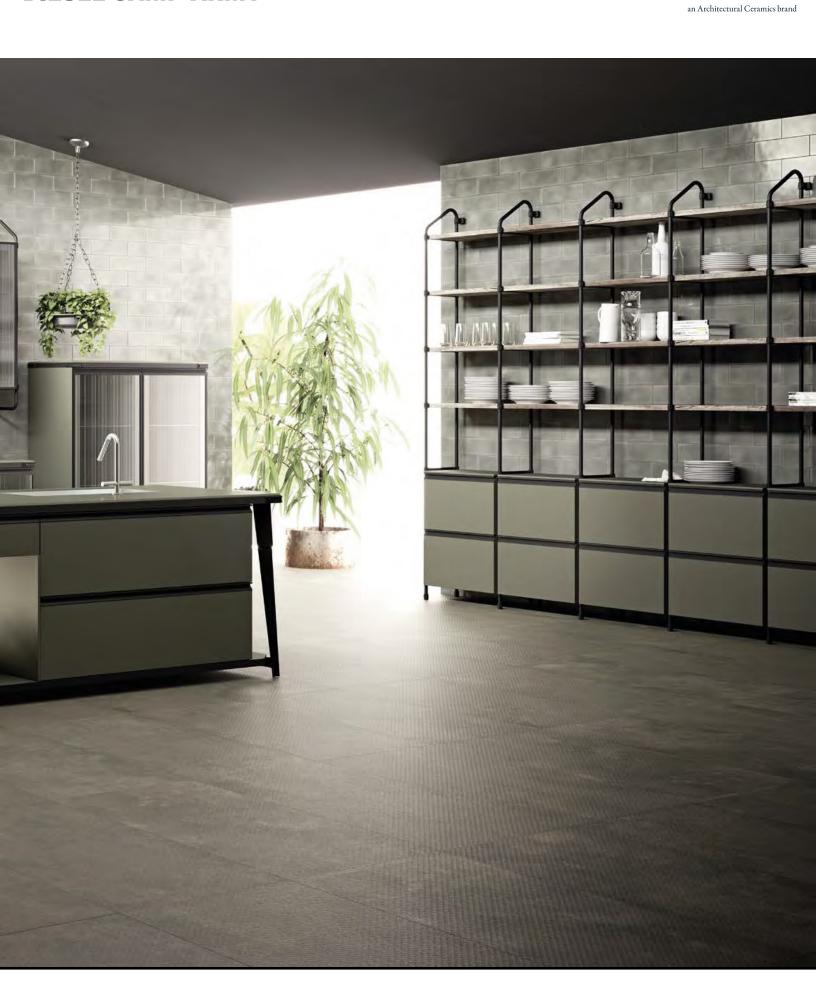

# DIESEL CAMP ARMY ARCHITESSA Ceramic an Architectural Ceramics brand

WALL TILE

WHITE - Random installation of 4x12 Canvas, Glaze, & Rock

GREEN - Random installation of 4x12 Canvas, Glaze, & Rock

BLUE - Random installation of 4x12 Canvas, Glaze, & Rock

GREY - Random installation of 4x12 Canvas, Glaze, & Rock

BLACK - Random installation of 4x12 Canvas, Glaze, & Rock

#### **CAMP ARMY WALL**

4x12 White Canvas\*

4x12 White Glaze\*

4x12 Green Canvas

4x12 Green Glaze

4x12 Green Rock

4x12 Grey Glaze\*

4x12 Grey Rock\*