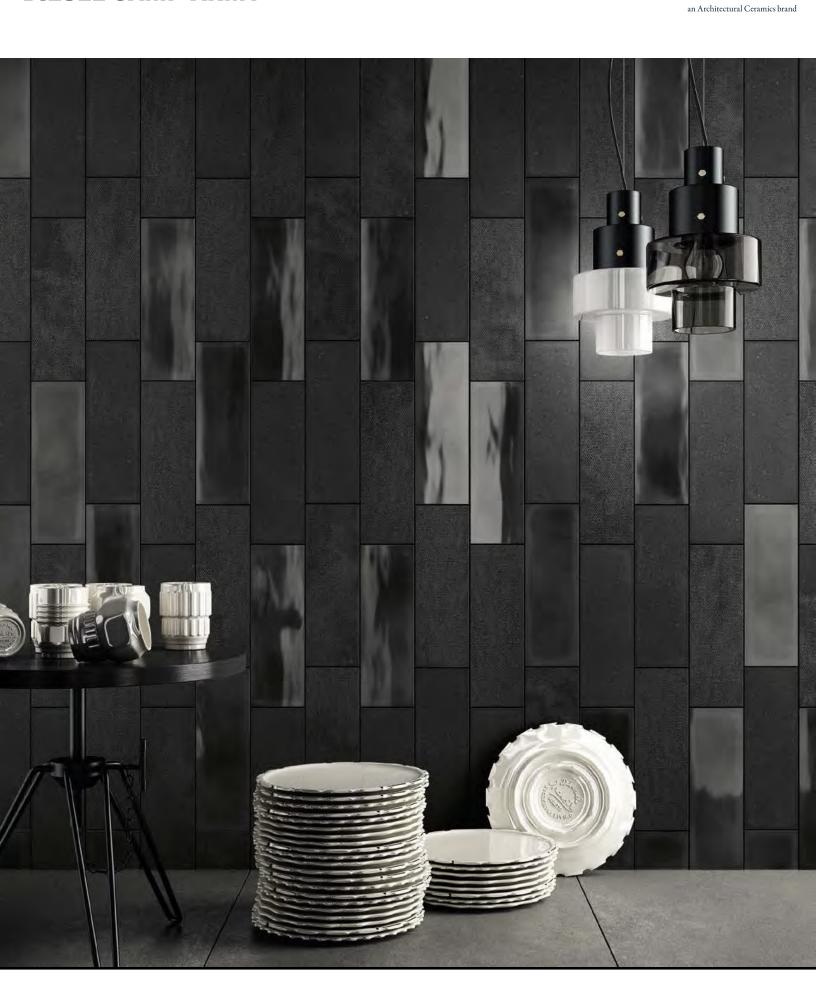

# DIESEL CAMP ARMY ARCHITESSA Ceramic an Architectural Ceramics brand

WALL TILE

WHITE - Random installation of 4x12 Canvas, Glaze, & Rock

GREEN - Random installation of 4x12 Canvas, Glaze, & Rock

BLUE - Random installation of 4x12 Canvas, Glaze, & Rock

GREY - Random installation of 4x12 Canvas, Glaze, & Rock

BLACK - Random installation of 4x12 Canvas, Glaze, & Rock

#### **CAMP ARMY WALL**

4x12 White Canvas\*

4x12 White Glaze\*

4x12 Green Canvas

4x12 Green Glaze

4x12 Green Rock

4x12 Grey Glaze\*

4x12 Grey Rock\*