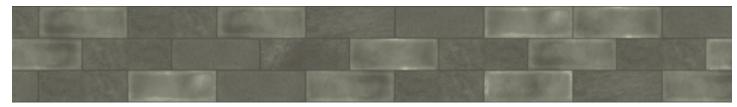

# DIESEL CAMP ARMY ARCHITESSA Ceramic an Architectural Ceramics brand

WALL TILE

WHITE - Random installation of 4x12 Canvas, Glaze, & Rock

GREEN - Random installation of 4x12 Canvas, Glaze, & Rock

BLUE - Random installation of 4x12 Canvas, Glaze, & Rock