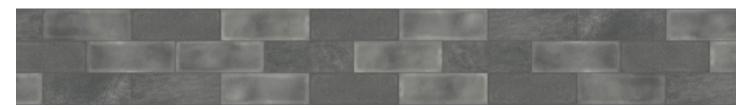

# DIESEL CAMP ARMY ARCHITESSA Ceramic an Architectural Ceramics brand

WALL TILE

WHITE - Random installation of 4x12 Canvas, Glaze, & Rock

GREEN - Random installation of 4x12 Canvas, Glaze, & Rock

BLUE - Random installation of 4x12 Canvas, Glaze, & Rock

GREY - Random installation of 4x12 Canvas, Glaze, & Rock

BLACK - Random installation of 4x12 Canvas, Glaze, & Rock

#### **CAMP ARMY WALL**

4x12 White Canvas\*

4x12 White Glaze\*

4x12 Green Canvas

4x12 Green Glaze

4x12 Green Rock

4x12 Grey Glaze\*

4x12 Grey Rock\*