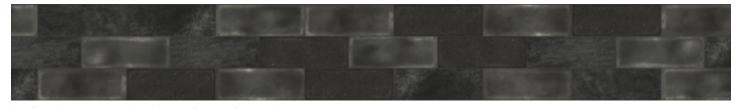

GREY - Random installation of 4x12 Canvas, Glaze, & Rock

BLACK - Random installation of 4x12 Canvas, Glaze, & Rock

#### **CAMP ARMY WALL**

4x12 White Canvas\*

4x12 White Glaze\*

4x12 Green Canvas

4x12 Green Glaze

4x12 Green Rock

4x12 Grey Glaze\*

4x12 Grey Rock\*

4x12 Black Canvas

#### 4x12 Black Rock