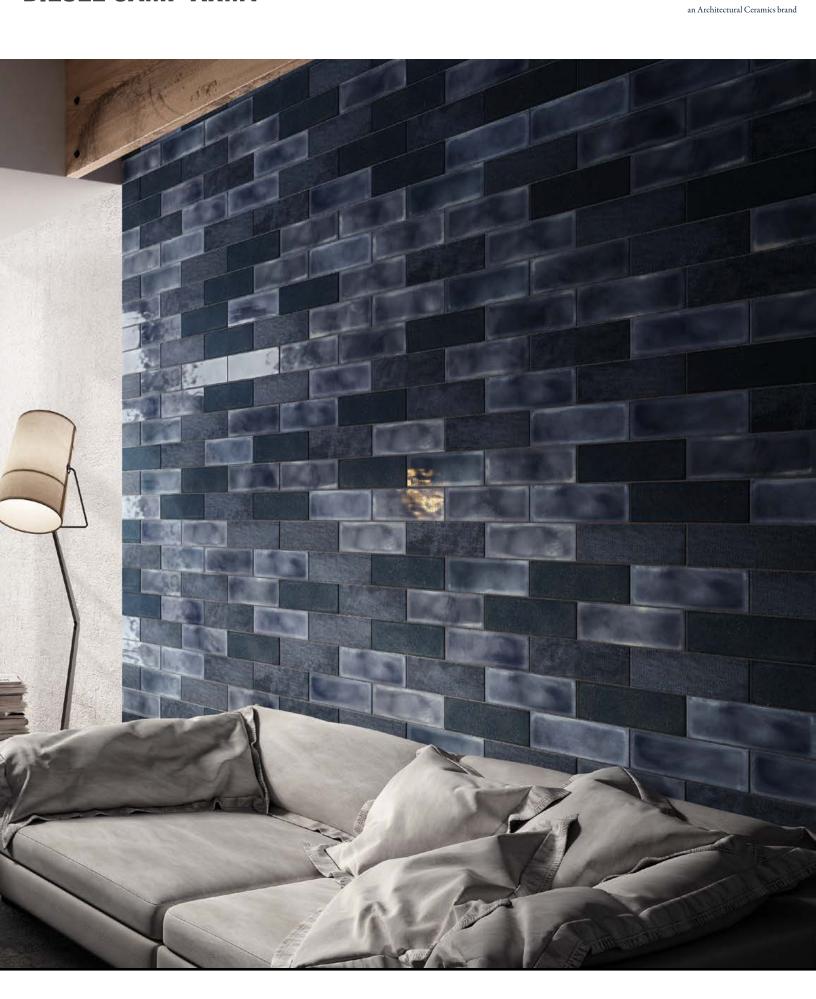

# DIESEL CAMP ARMY ARCHITESSA Ceramic an Architectural Ceramics brand

WALL TILE

WHITE - Random installation of 4x12 Canvas, Glaze, & Rock

GREEN - Random installation of 4x12 Canvas, Glaze, & Rock

BLUE - Random installation of 4x12 Canvas, Glaze, & Rock

#### **CAMP ARMY WALL**

4x12 White Canvas\*

4x12 White Glaze\*

4x12 Green Canvas

4x12 Green Glaze

4x12 Green Rock

4x12 Grey Glaze\*

4x12 Grey Rock\*