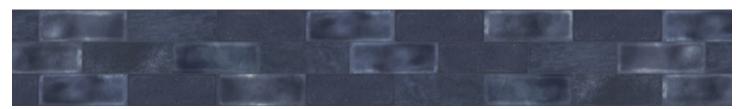

GREY - Random installation of 4x12 Canvas, Glaze, & Rock

BLACK - Random installation of 4x12 Canvas, Glaze, & Rock