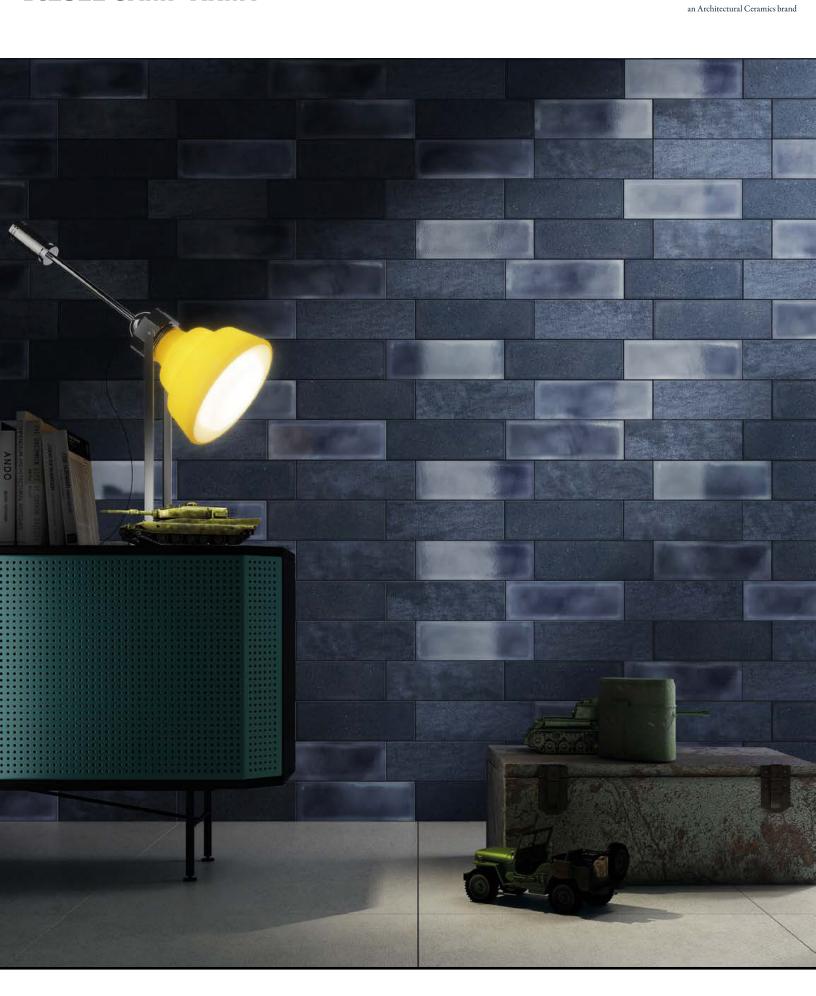

# DIESEL CAMP ARMY ARCHITESSA Ceramic an Architectural Ceramics brand

WALL TILE

WHITE - Random installation of 4x12 Canvas, Glaze, & Rock

GREEN - Random installation of 4x12 Canvas, Glaze, & Rock

BLUE - Random installation of 4x12 Canvas, Glaze, & Rock

#### **CAMP ARMY WALL**

4x12 White Canvas\*

4x12 White Glaze\*

4x12 Green Canvas

4x12 Green Glaze

4x12 Green Rock

4x12 Grey Glaze\*

4x12 Grey Rock\*