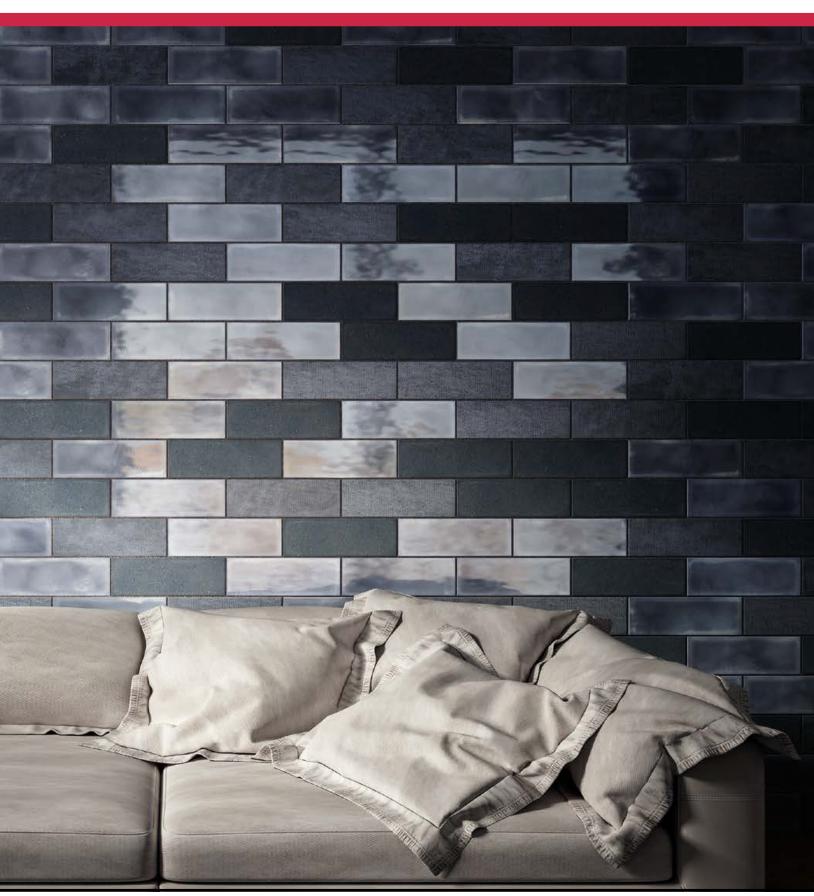

GREY - Random installation of 4x12 Canvas, Glaze, & Rock

BLACK - Random installation of 4x12 Canvas, Glaze, & Rock