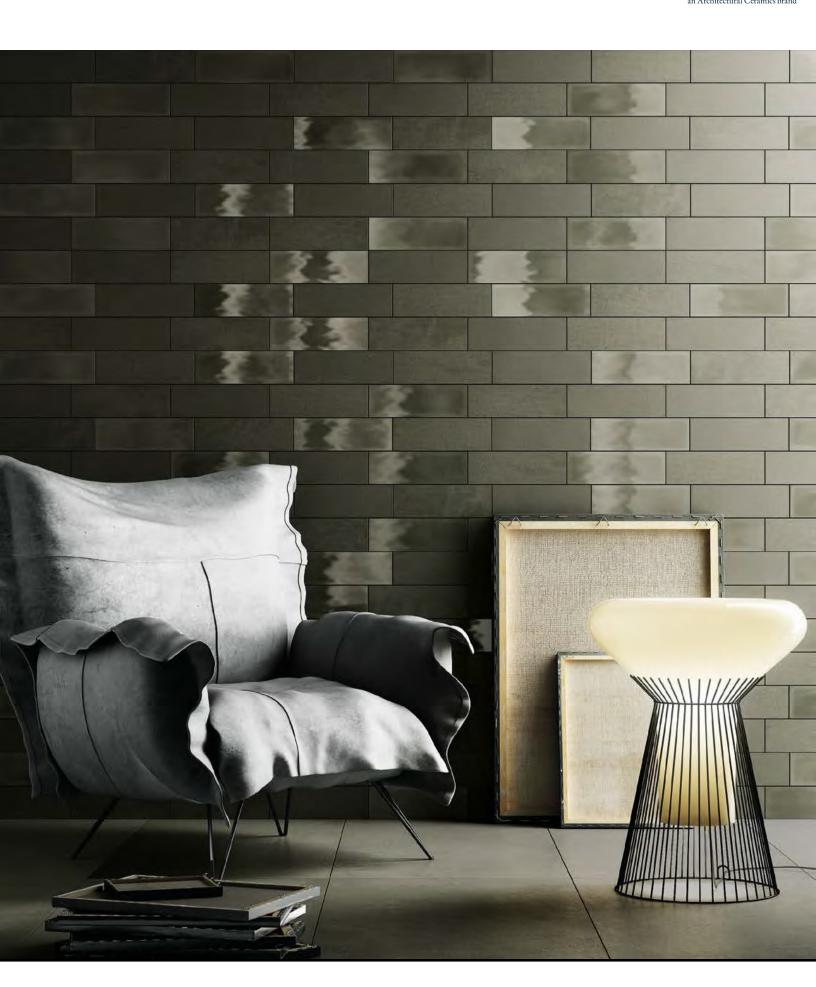

# DIESEL CAMP ARMY ARCHITESSA Ceramic an Architectural Ceramics brand

WALL TILE

WHITE - Random installation of 4x12 Canvas, Glaze, & Rock

GREEN - Random installation of 4x12 Canvas, Glaze, & Rock

BLUE - Random installation of 4x12 Canvas, Glaze, & Rock

GREY - Random installation of 4x12 Canvas, Glaze, & Rock

BLACK - Random installation of 4x12 Canvas, Glaze, & Rock

#### **CAMP ARMY WALL**

4x12 White Canvas\*

4x12 White Glaze\*

4x12 Green Canvas

4x12 Green Glaze

4x12 Green Rock

4x12 Grey Glaze\*

4x12 Grey Rock\*