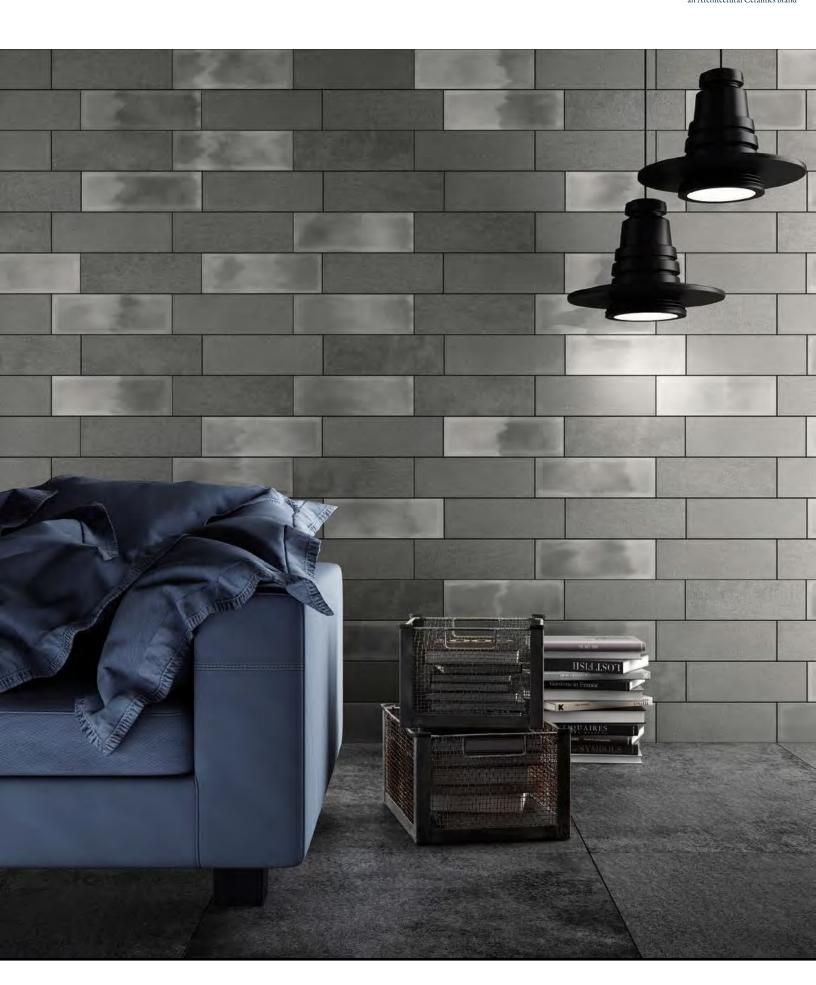

GREY - Random installation of 4x12 Canvas, Glaze, & Rock

BLACK - Random installation of 4x12 Canvas, Glaze, & Rock

#### **CAMP ARMY WALL**

4x12 White Canvas\*

4x12 White Glaze\*

4x12 Green Canvas

4x12 Green Glaze

4x12 Green Rock

4x12 Grey Glaze\*

4x12 Grey Rock\*