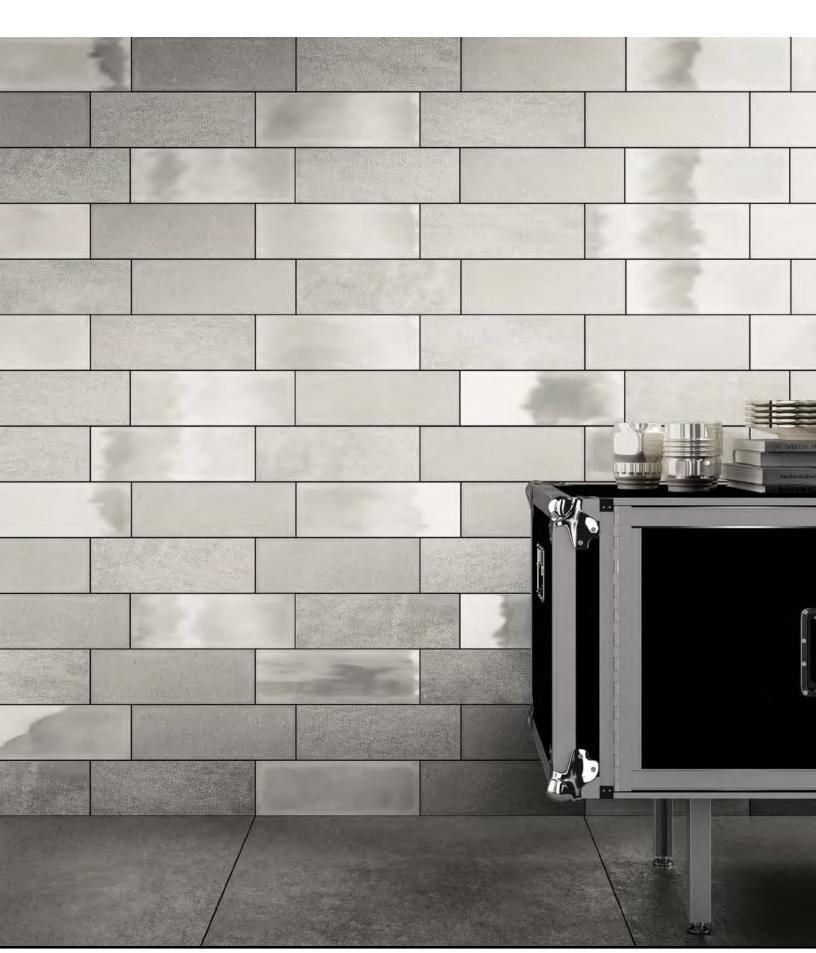

# DIESEL CAMP ARMY ARCHITESSA Ceramic an Architectural Ceramics brand

WALL TILE

WHITE - Random installation of 4x12 Canvas, Glaze, & Rock

GREEN - Random installation of 4x12 Canvas, Glaze, & Rock

BLUE - Random installation of 4x12 Canvas, Glaze, & Rock

GREY - Random installation of 4x12 Canvas, Glaze, & Rock

BLACK - Random installation of 4x12 Canvas, Glaze, & Rock

#### **CAMP ARMY WALL**

4x12 White Canvas\*

4x12 White Glaze\*

4x12 Green Canvas

4x12 Green Glaze

4x12 Green Rock

4x12 Grey Glaze\*

4x12 Grey Rock\*