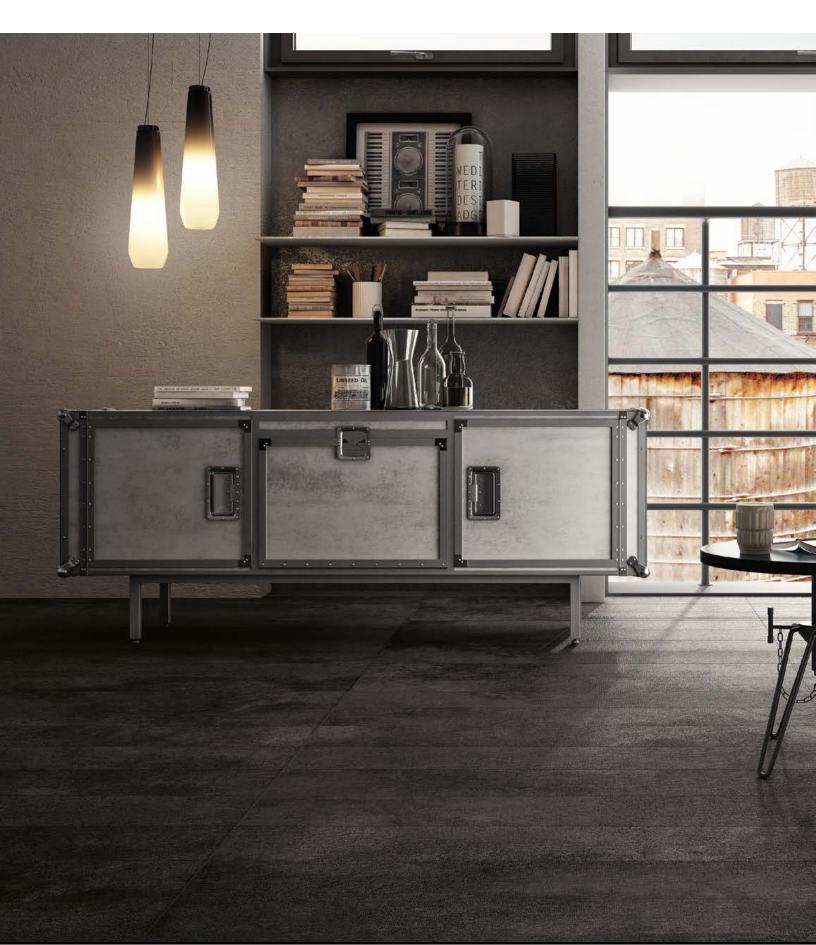

# DIESEL CAMP ARMY ARCHITESSA Ceramic an Architectural Ceramics brand

WALL TILE

WHITE - Random installation of 4x12 Canvas, Glaze, & Rock

GREEN - Random installation of 4x12 Canvas, Glaze, & Rock

BLUE - Random installation of 4x12 Canvas, Glaze, & Rock

GREY - Random installation of 4x12 Canvas, Glaze, & Rock

BLACK - Random installation of 4x12 Canvas, Glaze, & Rock

#### **CAMP ARMY WALL**

4x12 White Canvas\*

4x12 White Glaze\*

4x12 Green Canvas

4x12 Green Glaze

4x12 Green Rock

4x12 Grey Glaze\*

4x12 Grey Rock\*