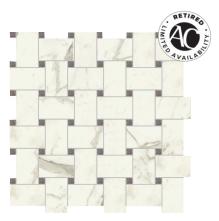

### ARCHITECTURAL CERAMICS



# COACH

### FIELD TILES



12x24



3x12

### MOSAICS



Herringbone





Basketweave

2x2

# COACH

#### ARCHITECTURAL CERAMICS

| AVAILABLE SIZES | FIELD |       | MOSAICS     |             |     | TRIM  |  |
|-----------------|-------|-------|-------------|-------------|-----|-------|--|
|                 | 12x24 | 3x12  | Herringbone | Basketweave | 2x2 | 3x24  |  |
|                 |       |       |             |             |     |       |  |
| Statuario       | H⁺, P | H⁺, P | H*          | H+          | H*  | H*, P |  |

H=Honed, P=Polished finish, \*Stocked Sizes <sup>+</sup>Discontinued

Lead times for specialty & non-stocked items varies depending on product ordered, quantity, and destination. Please contact ACI to determine the lead time to order samples and material.

#### DESCRIPTION

Coach is a superlative collection of Statuario porcelain. T