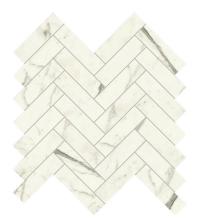

### MOSAICS

Herringbone

Basketweave

2x2

#### ARCHITECTURAL CERAMICS

| AVAILABLE SIZES | FIELD |       | MOSAICS     |             |     | TRIM  |  |
|-----------------|-------|-------|-------------|-------------|-----|-------|--|
|                 | 12x24 | 3x12  | Herringbone | Basketweave | 2x2 | 3x24  |  |
|                 |       |       |             |             |     |       |  |
| Statuario       | H⁺, P | H⁺, P | H*          | H+          | H*  | H*, P |  |