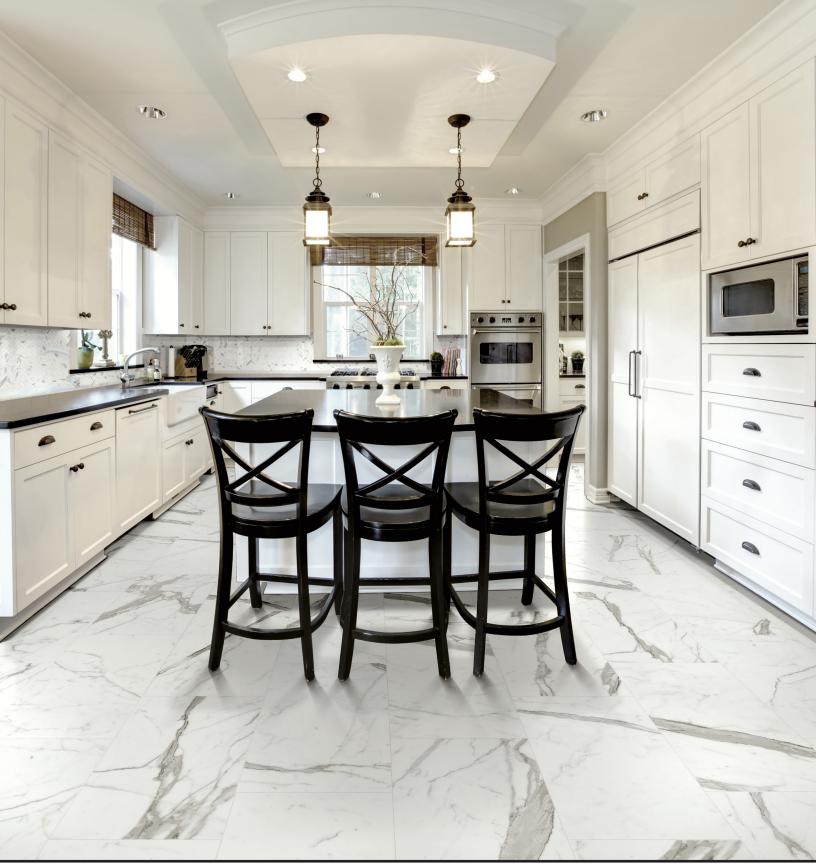

#### DESCRIPTION

Coach is a superlative collection of Statuario porcelain. The 3x12 size and mosaics allows for a custom project with a classic look.

#### TECHNICALINFORMATION

ORIGIN: ITALY AVAILABLE FINISHES: HONED, POLISHED TYPE: PORCELAIN EDGE: RECTIFIED LOOK: MARBLE APPLICATION: FLOOR & WALL USE: COMMERCIAL & RESIDENTIAL PACKAGING: PLEASE CONSULT YOUR ACI SALES REP FOR PACKAGING INFORMATION COLOR VARIATION: V3 - MODERATE VARIATION THICKNESS: 3/8" PORCELAIN ENAMEL INSTITUTE SCALE: N/A DYNAMIC COEFFICIENT OF FRICTION: >.42 BREAKING STRENGTH: COMPLIANT TO ASTM C-648 > 250 LBS WATER ABSORPTION: AVERAGE < 0.5% STAIN RESISTANCE: YES FROST RESISTANCE: YES ENVIRONMENT: 10% PRE-CONSUMER RECYCLED CONTENT