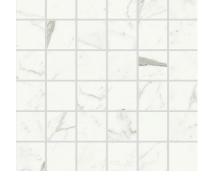

### ARCHITECTURAL CERAMICS



# COACH

### FIELD TILES



12x24



3x12

### MOSAICS



Herringbone





Basketweave

2x2

# COACH

#### ARCHITECTURAL CERAMICS

| AVAILABLE SIZES | FIELD |       | MOSAICS     |             |     | TRIM  |  |
|-----------------|-------|-------|-------------|-------------|-----|-------|--|
|                 | 12x24 | 3x12  | Herringbone | Basketweave | 2x2 | 3x24  |  |
|                 |       |       |             |             |     |       |  |
| Statuario       | H⁺, P | H⁺, P | H*          | H+          | H*  | H*, P |  |

H=Honed, P=Polished finish, \*Stocked Sizes <sup>+</sup>Discontinued

Lead times for specialty & non-stocked items varies depending on product ordered, quantity, and destination. Please contact ACI to determine the lead time to order samples and material.

#### DESCRIPTION

Coach is a superlative collection of Statuario porcelain. The