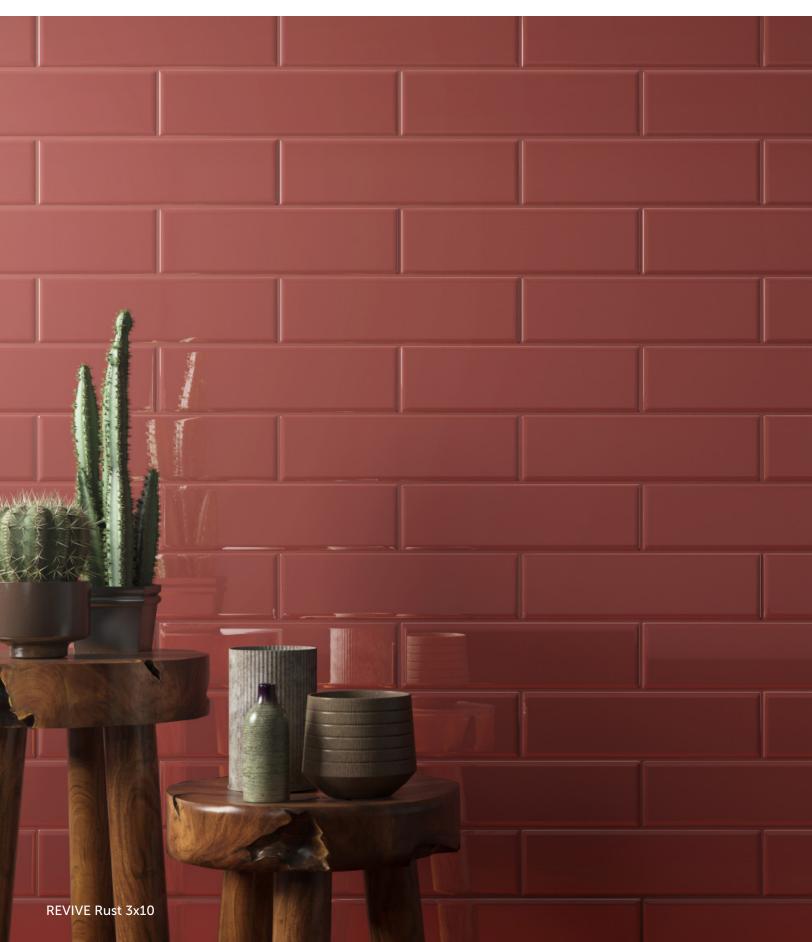

## **COLORS**

| AVAILABLE SIZES - | WALL |
|-------------------|------|
|                   | 3x10 |
| Admiral           | G    |
| Beige             | M, G |
| Black             | M, G |
| Brown             | M, G |
| Grey              | M, G |
| Lagoon            | G    |
| Mist              | M, G |
| Pink              | M, G |
| Rust              | M, G |
| Seafoam           | G    |
| Tan               | G    |
| Taupe             | M, G |
| Teal              | G    |
| White             | M, G |

### **DESCRIPTION**

Take standard subway tile to the next level with REVIVE ceramic tiles. Mix and match colors or create a bold statement wall with one of REVIVE's many color options.