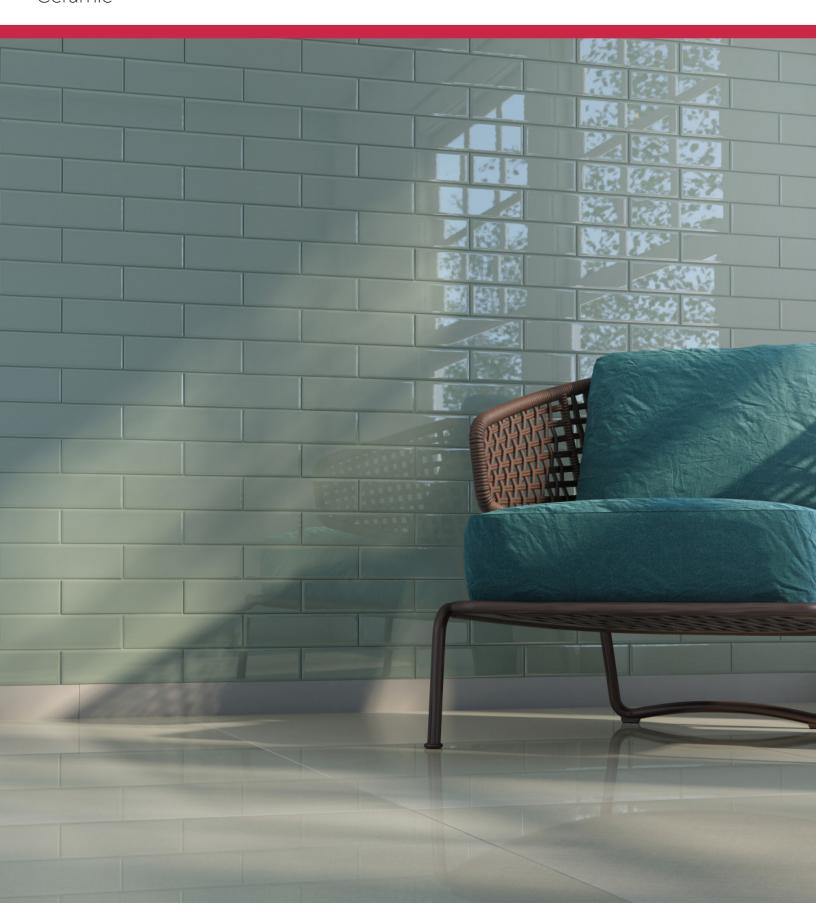

## **COLORS**

| AVAILABLE SIZES - | WALL |
|-------------------|------|
|                   | 3x10 |
| Admiral           | G    |
| Beige             | M, G |
| Black             | M, G |
| Brown             | M, G |
| Grey              | M, G |
| Lagoon            | G    |
| Mist              | M, G |
| Pink              | M, G |
| Rust              | M, G |
| Seafoam           | G    |
| Tan               | G    |
| Taupe             | M, G |
| Teal              | G    |
| White             | M, G |

### **DESCRIPTION**

Take standard subway tile to the next level with REVIVE ceramic tiles. Mix and match colors or create a bold statement wall with one of REVIVE's many color options.