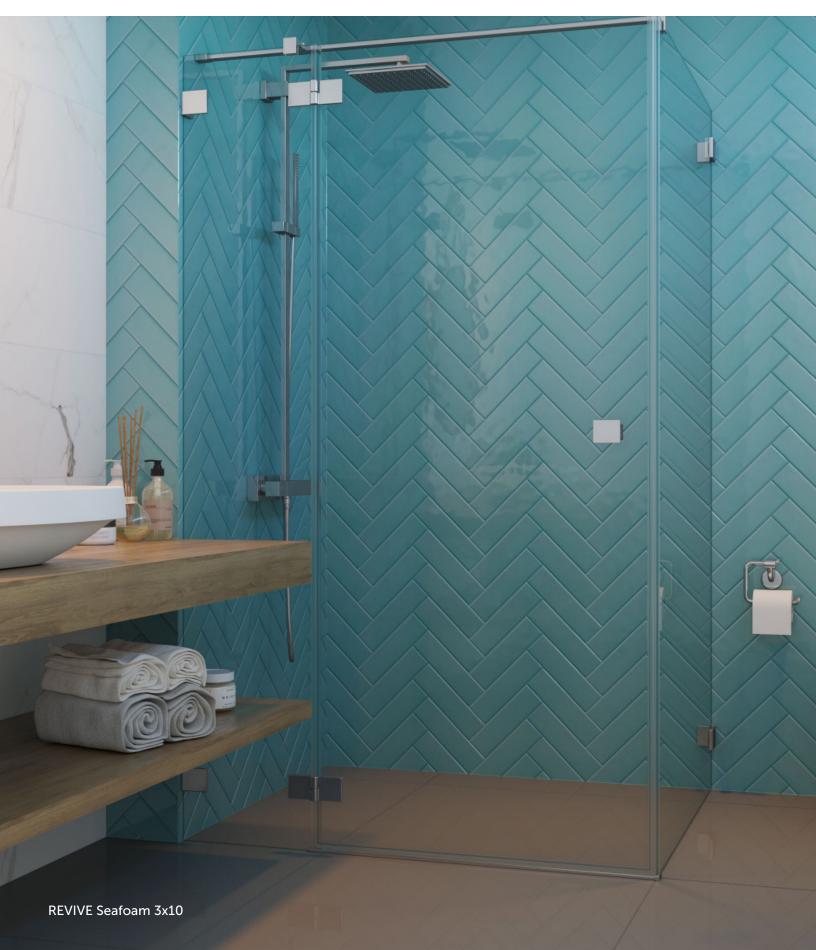

## **COLORS**

| AVAILABLE SIZES - | WALL |
|-------------------|------|
|                   | 3x10 |
| Admiral           | G    |
| Beige             | M, G |
| Black             | M, G |
| Brown             | M, G |
| Grey              | M, G |
| Lagoon            | G    |
| Mist              | M, G |
| Pink              | M, G |
| Rust              | M, G |
| Seafoam           | G    |
| Tan               | G    |
| Taupe             | M, G |
| Teal              | G    |
| White             | M, G |

### **DESCRIPTION**

Take standard subway tile to the next level with REVIVE ceramic tiles. Mix and match colors or create a bold statement wall with one of REVIVE's many color options.