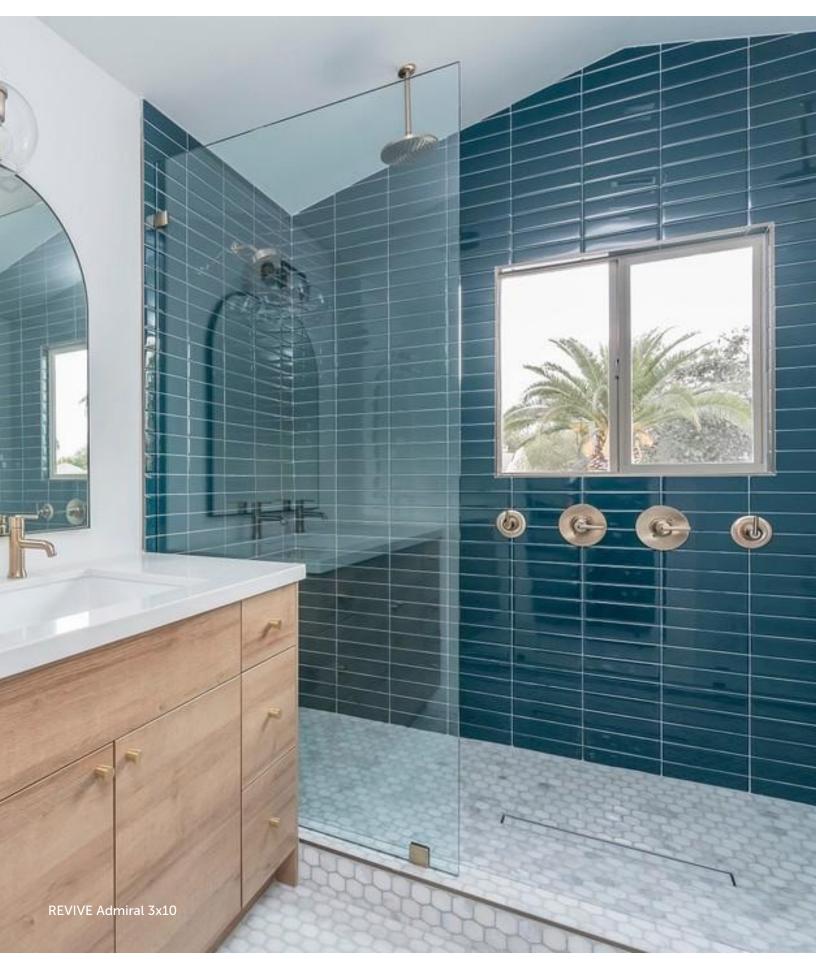

### **DESCRIPTION**

Take standard subway tile to the next level with REVIVE ceramic tiles. Mix and match colors or create a bold statement wall with one of REVIVE's many color options.

## **COLORS**

| AVAILABLE SIZES - | WALL |
|-------------------|------|
|                   | 3x10 |
| Admiral           | G    |
| Beige             | M, G |
| Black             | M, G |
| Brown             | M, G |
| Grey              | M, G |
| Lagoon            | G    |
| Mist              | M, G |
| Pink              | M, G |
| Rust              | M, G |
| Seafoam           | G    |
| Tan               | G    |
| Taupe             | M, G |
| Teal              | G    |
| White             | M, G |