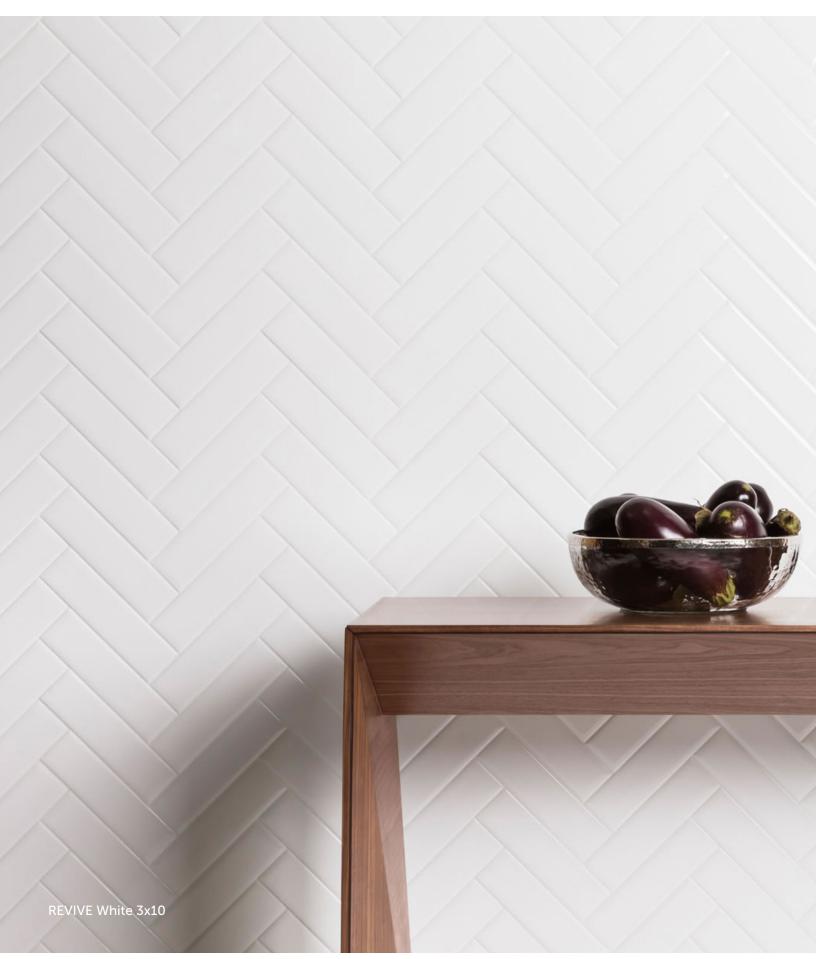

## **COLORS**

| AVAILABLE SIZES - | WALL |
|-------------------|------|
|                   | 3x10 |
| Admiral           | G    |
| Beige             | M, G |
| Black             | M, G |
| Brown             | M, G |
| Grey              | M, G |
| Lagoon            | G    |
| Mist              | M, G |
| Pink              | M, G |
| Rust              | M, G |
| Seafoam           | G    |
| Tan               | G    |
| Taupe             | M, G |
| Teal              | G    |
| White             | M, G |

### **DESCRIPTION**

Take standard subway tile to the next level with REVIVE ceramic tiles. Mix and match colors or create a bold statement wall with one of REVIVE's many color options.