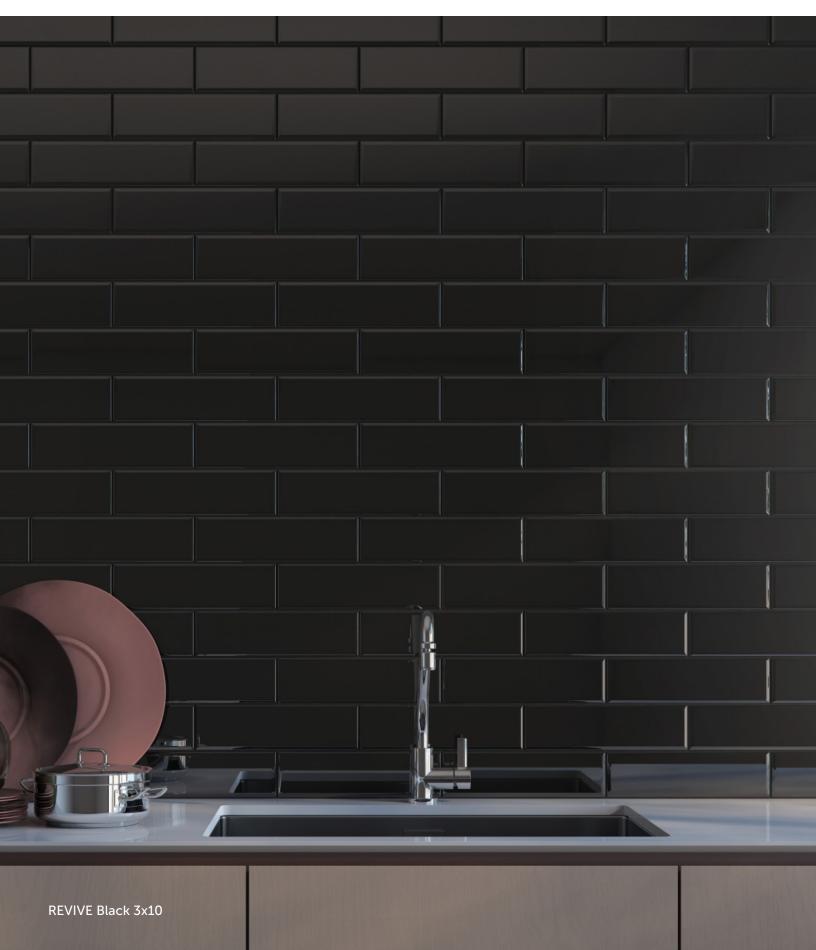

### **DESCRIPTION**

Take standard subway tile to the next level with REVIVE ceramic tiles. Mix and match colors or create a bold statement wall with one of REVIVE's many color options.

## **COLORS**

| AVAILABLE SIZES - | WALL |
|-------------------|------|
|                   | 3x10 |
| Admiral           | G    |
| Beige             | M, G |
| Black             | M, G |
| Brown             | M, G |
| Grey              | M, G |
| Lagoon            | G    |
| Mist              | M, G |
| Pink              | M, G |
| Rust              | M, G |
| Seafoam           | G    |
| Tan               | G    |
| Taupe             | M, G |
| Teal              | G    |
| White             | M, G |