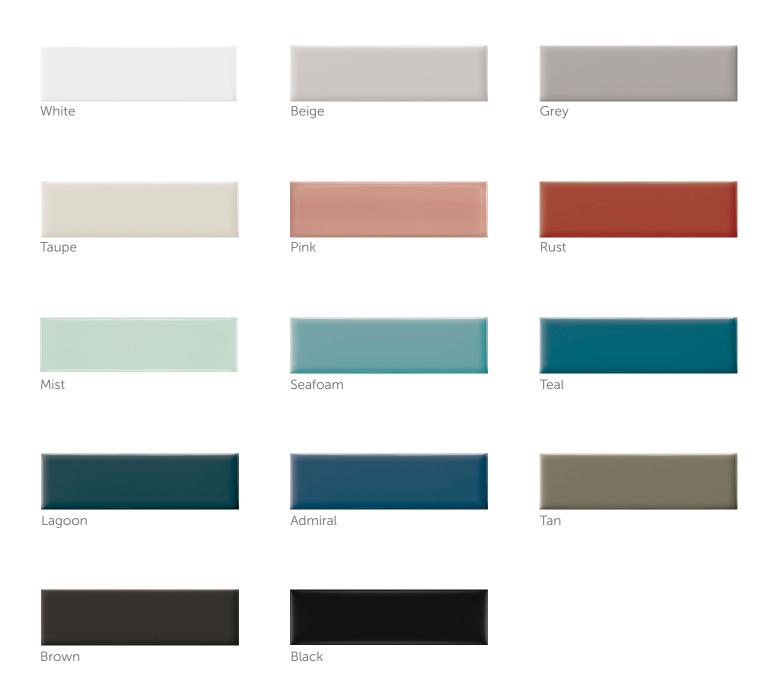

## **COLORS**

| AVAILABLE SIZES - | WALL |
|-------------------|------|
|                   | 3x10 |
| Admiral           | G    |
| Beige             | M, G |
| Black             | M, G |
| Brown             | M, G |
| Grey              | M, G |
| Lagoon            | G    |
| Mist              | M, G |
| Pink              | M, G |
| Rust              | M, G |
| Seafoam           | G    |
| Tan               | G    |
| Taupe             | M, G |
| Teal              | G    |
| White             | M, G |

M= Matte, G=Glossy

Lead times for specialty & non-stocked items varies depending on product ordered, quantity, and destination. Please contact Architessa to determine the lead time to order samples and material.