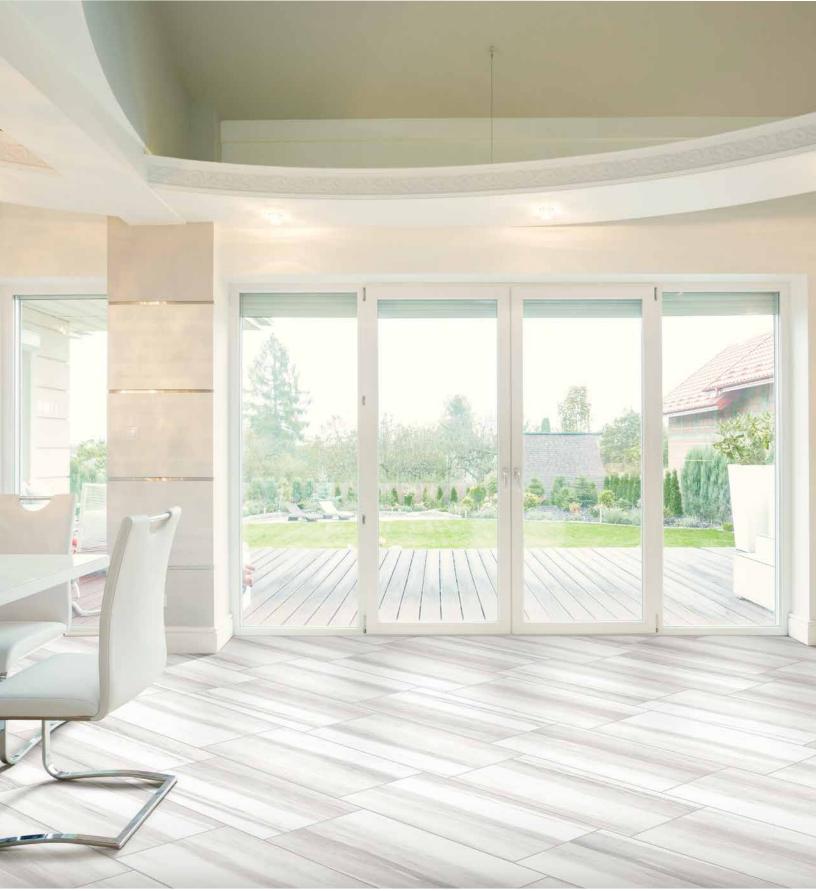

#### DESCRIPTION

Torrent is a marble-look porcelain line that comes in one field size and square mosaic with a matching bullnose.

#### COLORS

Flurry

TORRENT

| AVAILABLE SIZES | FIELD   | MOSAIC | TRIM       |  |
|-----------------|---------|--------|------------|--|
|                 | 12"x24" | 2"x2"  | 3"x24" B/N |  |
| Flurry          | М       | М      | М          |  |