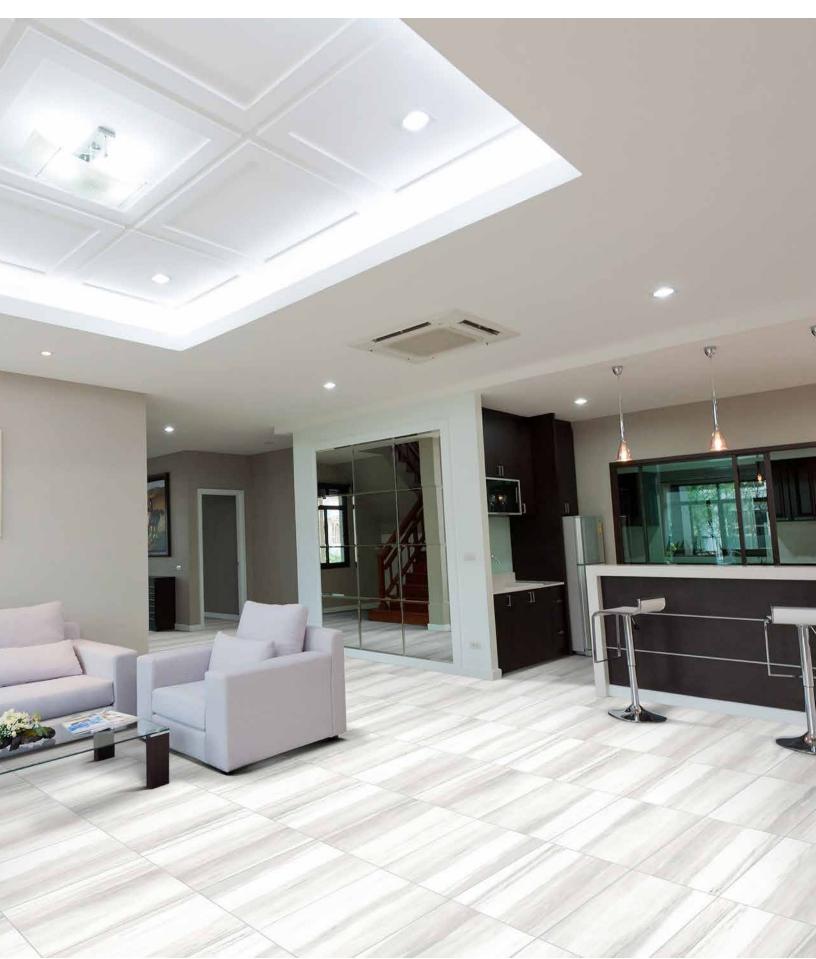

#### DESCRIPTION

Torrent is a marble-look porcelain line that comes in one field size and square mosaic with a matching bullnose.

### TECHNICAL INFORMATION

ORIGIN: USA AVAILABLE FINISHES: MATTE TYPE: PORCELAIN EDGE: PRESSED LOOK: DIRECTIONAL;MARBLE APPLICATION: FLOOR AND WALL USE: INDOOR AND EXTERIOR FLOOR/WALL PACKAGING: PLEASE CONSULT YOUR YOUR ACI SALES REP COLOR VARIATION: V3 THICKNESS: 8 MM ABRASION RESISTANCE: MOHS - 7 DYNAMIC COEFFICIENT OF FRICTION: >.42 BREAKING STRENGTH: 384 LBS WATER ABSORPTION: 0.30% STAIN RESISTANCE: CLASS A FROST RESISTANCE: YES ENVIRONMENT: RECYCLE CONTENT ≥40%