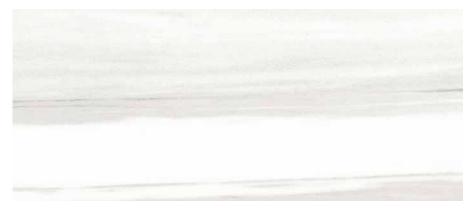

#### COLORS

Flurry

TORRENT

| AVAILABLE SIZES | FIELD   | MOSAIC | TRIM       |  |
|-----------------|---------|--------|------------|--|
|                 | 12"x24" | 2"x2"  | 3"x24" B/N |  |
| Flurry          | М       | М      | М          |  |

#### DESCRIPTION

Torrent is a marble-look porcelain line that comes in one field size and square mosaic with a matching bullnose.