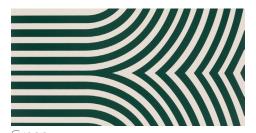

### COLORS

Terra

Blue

Green

Dark Terra

Dark Blue

Dark Green

www.architecturalceramics.com

#### DESCRIPTION

Divergent is a ceramic collection that comes in 6 colors. The solid lines can be arranged to create many different geometric patterns.