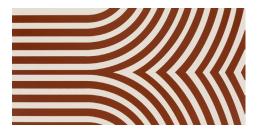

### COLORS

Terra

Blue

Green

Dark Terra

Dark Blue

Dark Green

www.architecturalceramics.com

#### DESCRIPTION

Divergent is a ceramic collection that comes in 6 colors. The solid lines can be arranged to create many different geometric patterns.