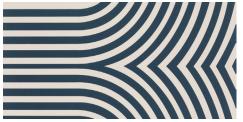

### COLORS

Terra

Blue

Green

Dark Terra

Dark Blue

Dark Green

www.architecturalceramics.com

#### DESCRIPTION

Divergent is a ceramic collection that comes in 6 colors. The solid lines can be arranged to create many different geometric patterns.