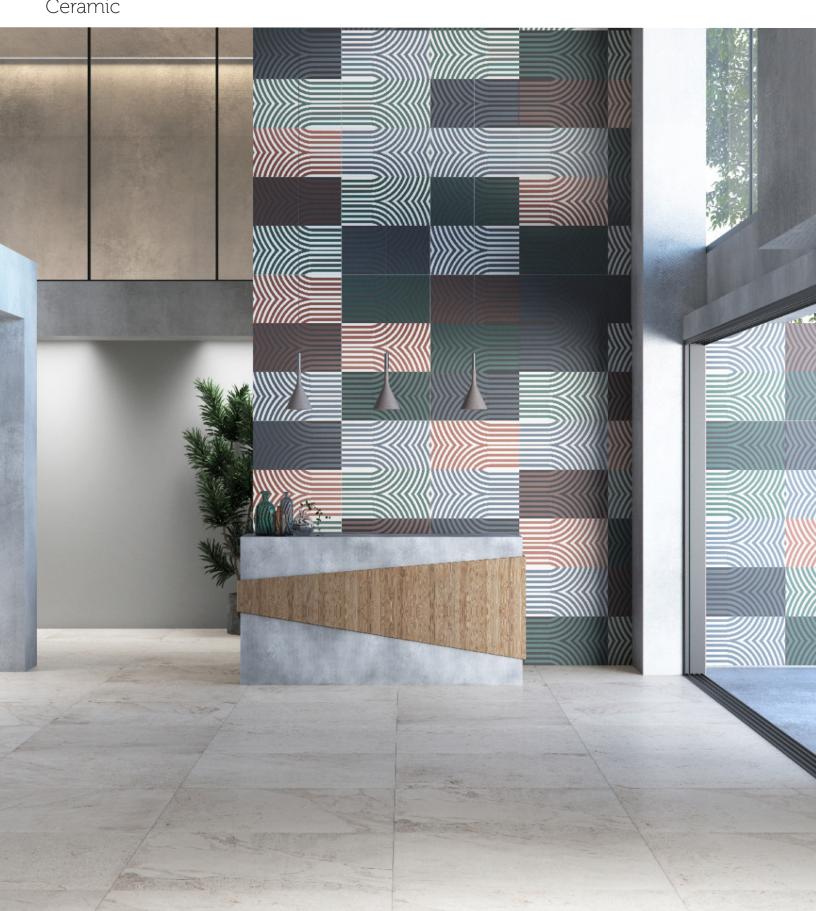

#### DESCRIPTION

Divergent is a ceramic collection that comes in 6 colors. The solid lines can be arranged to create many different geometric patterns.

#### TECHNICAL INFORMATION

**ORIGIN: BRAZIL** 

**AVAILABLE FINISHES: SATIN** 

TYPE: CERAMIC EDGE: RECTIFIED LOOK: PATTERN

APPLICATION: WALL

USE: INTERIOR WALL PACKAGING: PLEASE CONSULT YOUR YOUR ACI SALES

REP