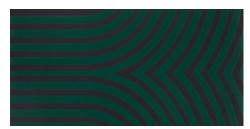

### COLORS

Terra

Blue

Green

Dark Terra

Dark Blue

Dark Green

www.architecturalceramics.com

#### DESCRIPTION

Divergent is a ceramic collection that comes in 6 colors. The solid lines can be arranged to create many different geometric patterns.