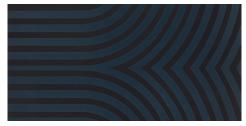

### COLORS

Terra

Blue

Green

Dark Terra

Dark Blue

Dark Green

www.architecturalceramics.com

#### DESCRIPTION

Divergent is a ceramic collection that comes in 6 colors. The solid lines can be arranged to create many different geometric patterns.