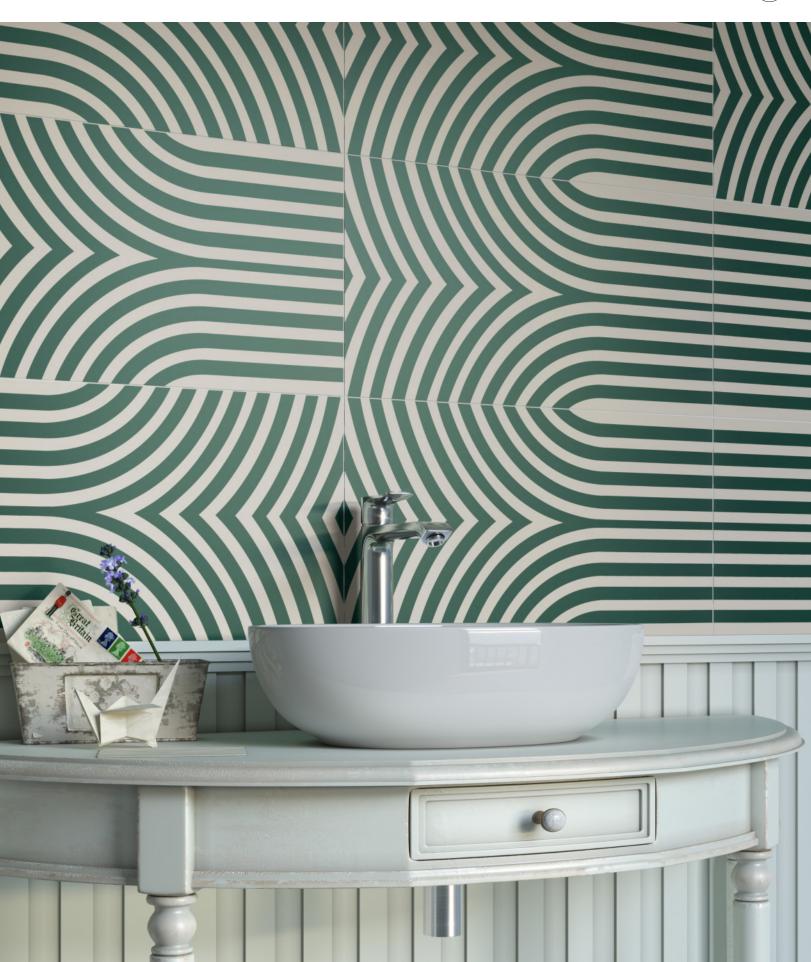

#### DESCRIPTION

Divergent is a ceramic collection that comes in 6 colors. The solid lines can be arranged to create many different geometric patterns.

#### TECHNICAL INFORMATION

**ORIGIN: BRAZIL** 

**AVAILABLE FINISHES: SATIN** 

TYPE: CERAMIC EDGE: RECTIFIED LOOK: PATTERN

APPLICATION: WALL

USE: INTERIOR WALL PACKAGING: PLEASE CONSULT YOUR YOUR ACI SALES

REP

COLOR VARIATION: V1 THICKNESS: 9.3 MM

PORCELAIN ENAMEL INSTITUTE SCALE: N/A DYNAMIC COEFFICIENT OF FRICTION: N/A

**BREAKING STRENGTH: 125 LBF** 

WATER ABSORPTION: ANSI A137.1  $7.0 \le X < 20.0$ 

STAIN RESISTANCE: CLASS A FROST RESISTANCE: N/A ENVIRONMENT: N/A