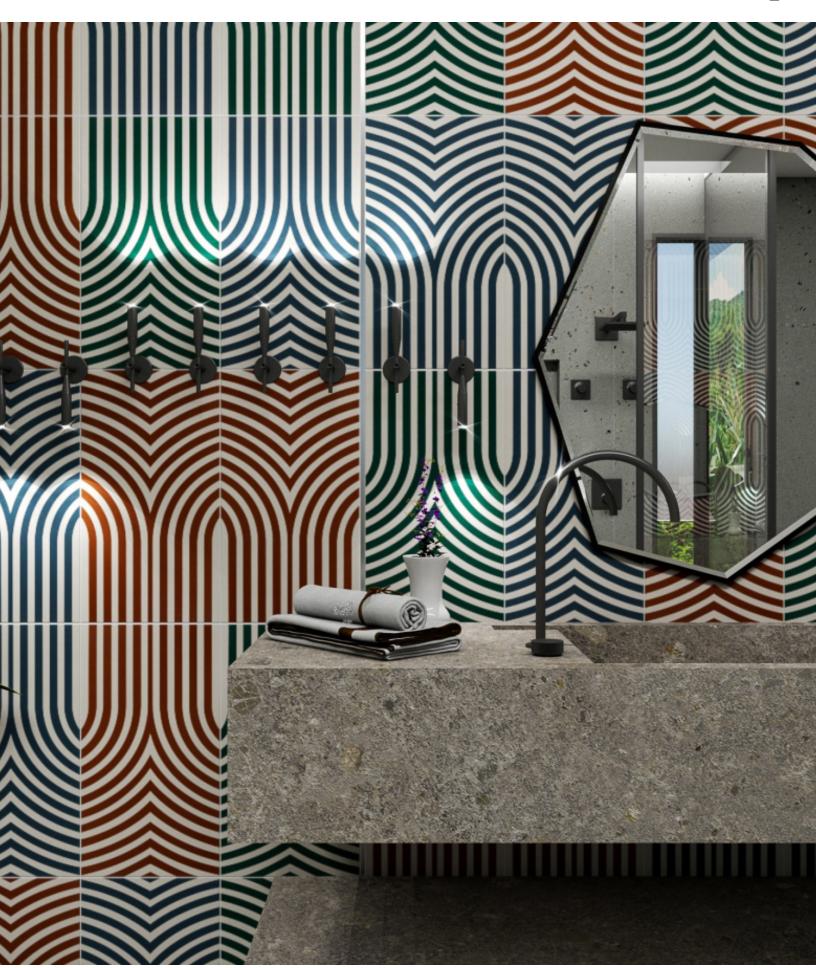

#### DESCRIPTION

Divergent is a ceramic collection that comes in 6 colors. The solid lines can be arranged to create many different geometric patterns.

### COLORS

Terra

Blue

Green

Dark Terra

Dark Blue

Dark Green

www.architecturalceramics.com