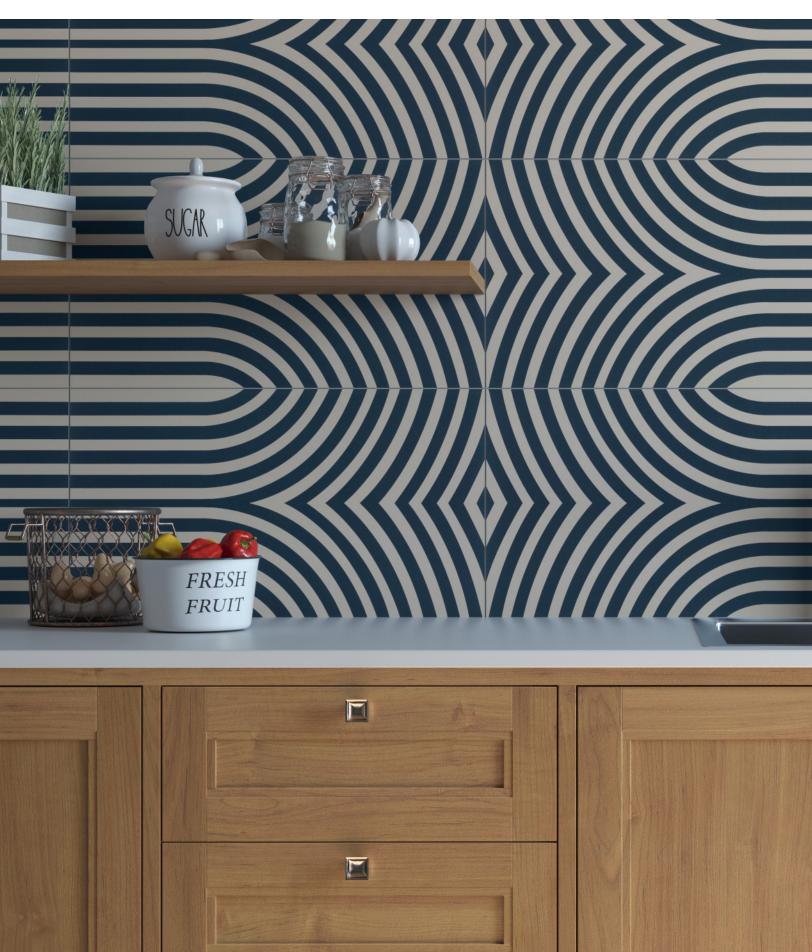

#### DESCRIPTION

Divergent is a ceramic collection that comes in 6 colors. The solid lines can be arranged to create many different geometric patterns.

### COLORS

Terra

Blue

Green

Dark Terra

Dark Blue

Dark Green

www.architecturalceramics.com