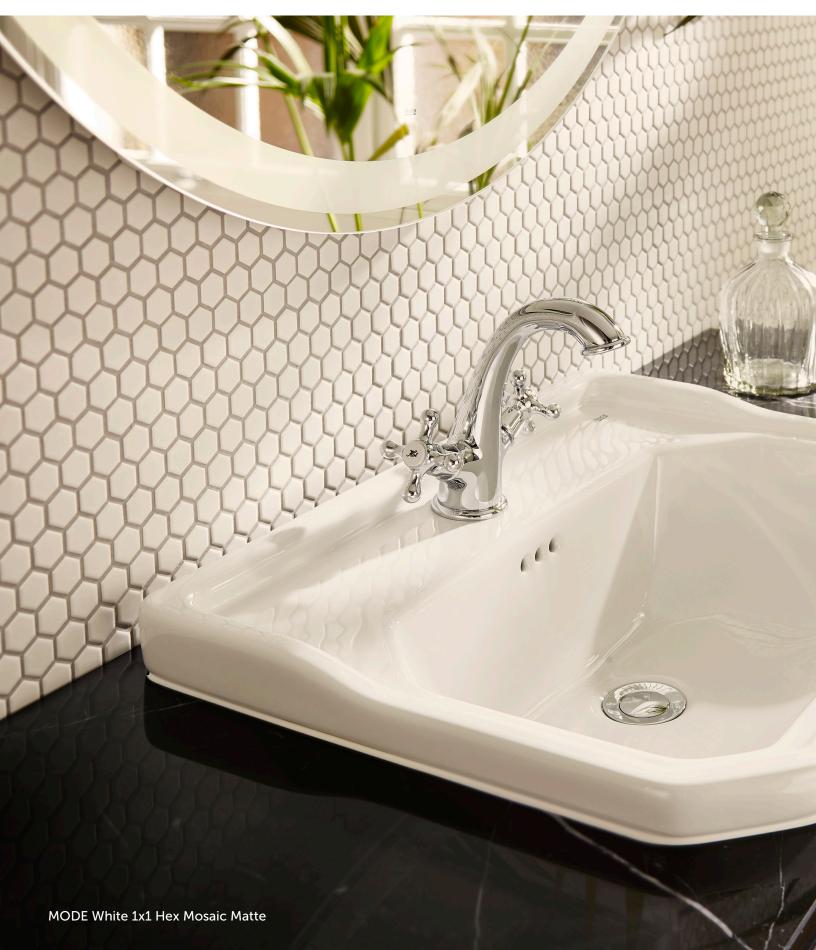

## **MOSAICS**

White Matte - 2x2 Hex Mosaic

White Matte - 1x1 Hex Mosaic

White Matte - Penny Round Mosaic

White Matte - Penny Round Mosaic

| AVAILABLE SIZES | FIELD      |            | DECO                 |
|-----------------|------------|------------|----------------------|
|                 | 2x2<br>Hex | 1x1<br>Hex | 12x12<br>Penny Round |
| White           | М          | М          | M, G                 |

G= Glossy, M= Matte

Mode is a porcelain mosaic collection that comes in a classic white color and 3 traditional sizes. This line is a staple piece for any project.

Mode may be installed using standard ceramic installation methods and materials, as recommended by the Tile Council of North America (TCNA). An Architectural Ceramics sales representative will advise you on general installation questions.

#### DESCRIPTION

MODE is a porcelain mosaic collection that comes in a classic white color and 3 traditional sizes. This line is a staple piece for any project.