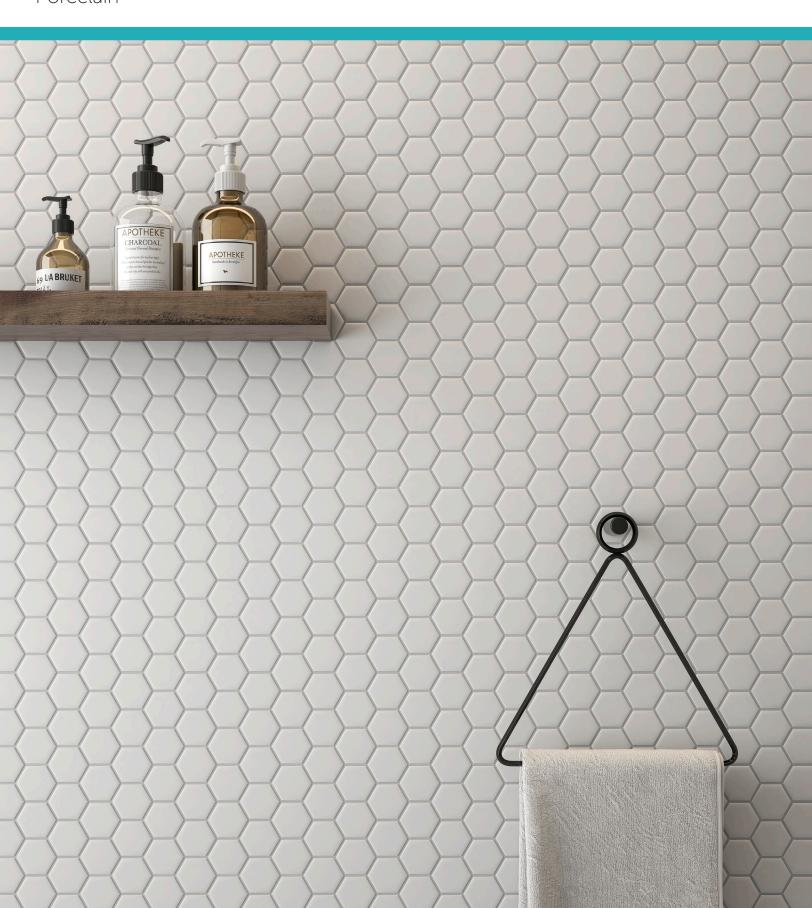

## **MOSAICS**

White Matte - 2x2 Hex Mosaic

White Matte - 1x1 Hex Mosaic

White Matte - Penny Round Mosaic

White Matte - Penny Round Mosaic

| AVAILABLE SIZES | FIELD      |            | DECO                 |
|-----------------|------------|------------|----------------------|
|                 | 2x2<br>Hex | 1x1<br>Hex | 12x12<br>Penny Round |
| White           | М          | М          | M, G                 |

G= Glossy, M= Matte

Mode is a porcelain mosaic collection that comes in a classic white color and 3 traditional sizes. This line is a staple piece for any project.

Mode may be installed using standard ceramic installation methods and materials, as recommended by the Tile Council of North America (TCNA). An Architectural Ceramics sales representative will advise you on general installation questions.

#### DESCRIPTION

MODE is a porcelain mosaic collection that comes in a classic white color and 3 traditional sizes. This line is a staple piece for any project.