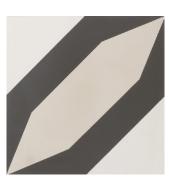

#### DESCRIPTION

PIETTA DONOVAN CEMENT tiles feature the collection's signature '70s-inspired patterns and distinct colorways, each tile adorned in kaleidoscopic shapes, sharp lines and rounded corners. Though these tiles are multifunctional and can be used both inside and outside, they are ideal for installations where the playfulness and flexibility of each tile's pattern can truly come to life on a grand scale.

#### COLORS

Narrabeen Reef Clay - 8x8

Narrabeen River Mint - 8x8

Narrabeen Pepperberry - 8x8

Woollahra Opal - 8x8

Woollahra River Mint - 8x8

Woollahra Pepperberry - 8x8

Woollahra Lilly Pilly - 8x8

Neenish Opal

Neenish River Mint

Neenish Lilly Pilly