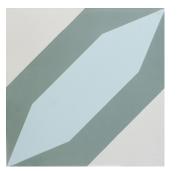

#### DESCRIPTION

PIETTA DONOVAN CEMENT tiles feature the collection's signature '70s-inspired patterns and distinct colorways, each tile adorned in kaleidoscopic shapes, sharp lines and rounded corners. Though these tiles are multifunctional and can be used both inside and outside, they are ideal for installations where the playfulness and flexibility of each tile's pattern can truly come to life on a grand scale.

#### COLORS

Narrabeen Reef Clay - 8x8

Narrabeen River Mint - 8x8

Narrabeen Pepperberry - 8x8

Woollahra Opal - 8x8

Woollahra River Mint - 8x8

Woollahra Pepperberry - 8x8

Woollahra Lilly Pilly - 8x8

Neenish Opal

Neenish River Mint

Neenish Lilly Pilly