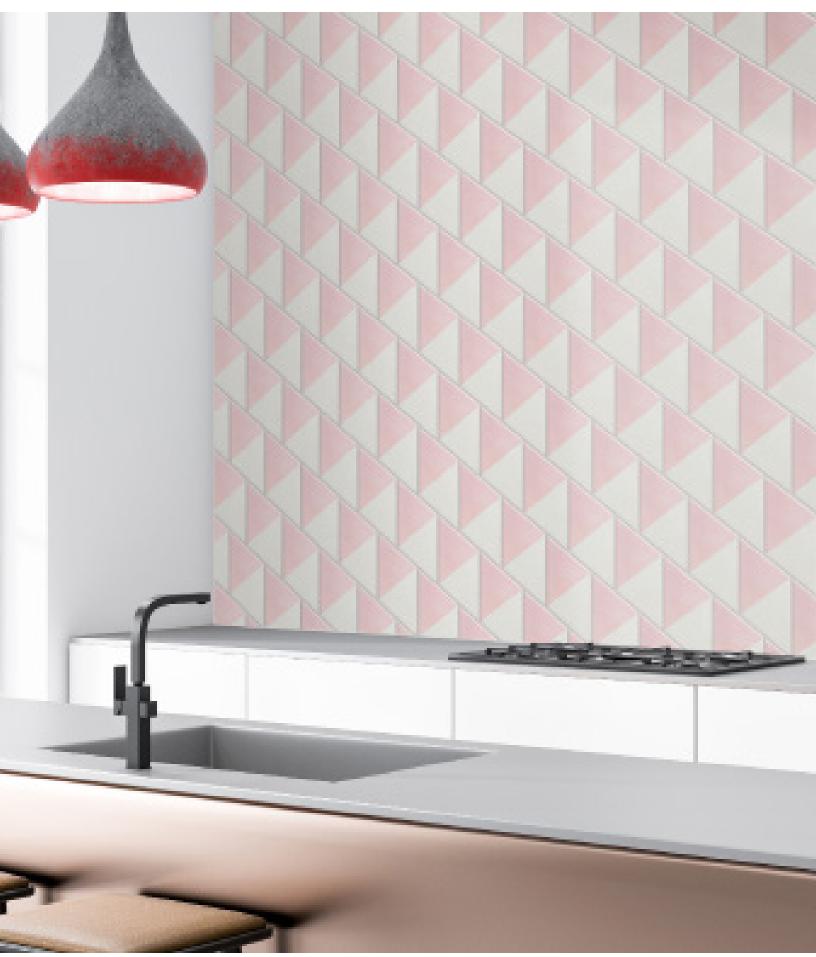

#### DESCRIPTION

PIETTA DONOVAN CEMENT tiles feature the collection's signature '70s-inspired patterns and distinct colorways, each tile adorned in kaleidoscopic shapes, sharp lines and rounded corners. Though these tiles are multifunctional and can be used both inside and outside, they are ideal for installations where the playfulness and flexibility of each tile's pattern can truly come to life on a grand scale.