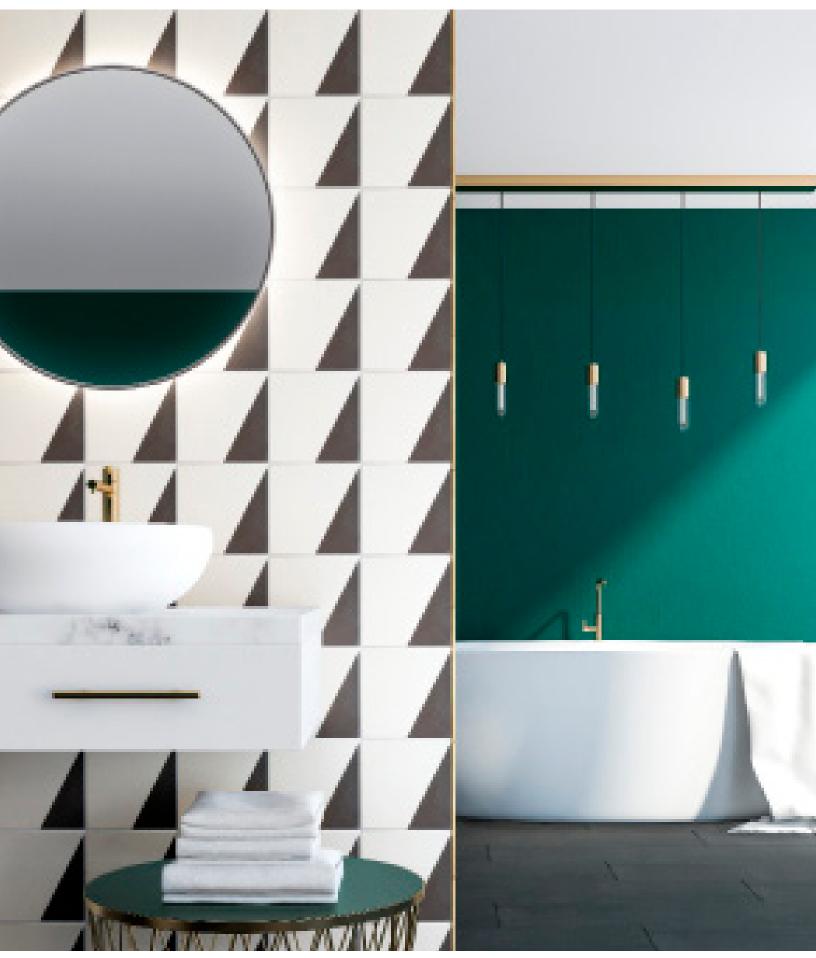

#### DESCRIPTION

PIETTA DONOVAN CEMENT tiles feature the collection's signature '70s-inspired patterns and distinct colorways, each tile adorned in kaleidoscopic shapes, sharp lines and rounded corners. Though these tiles are multifunctional and can be used both inside and outside, they are ideal for installations where the playfulness and flexibility of each tile's pattern can truly come to life on a grand scale.