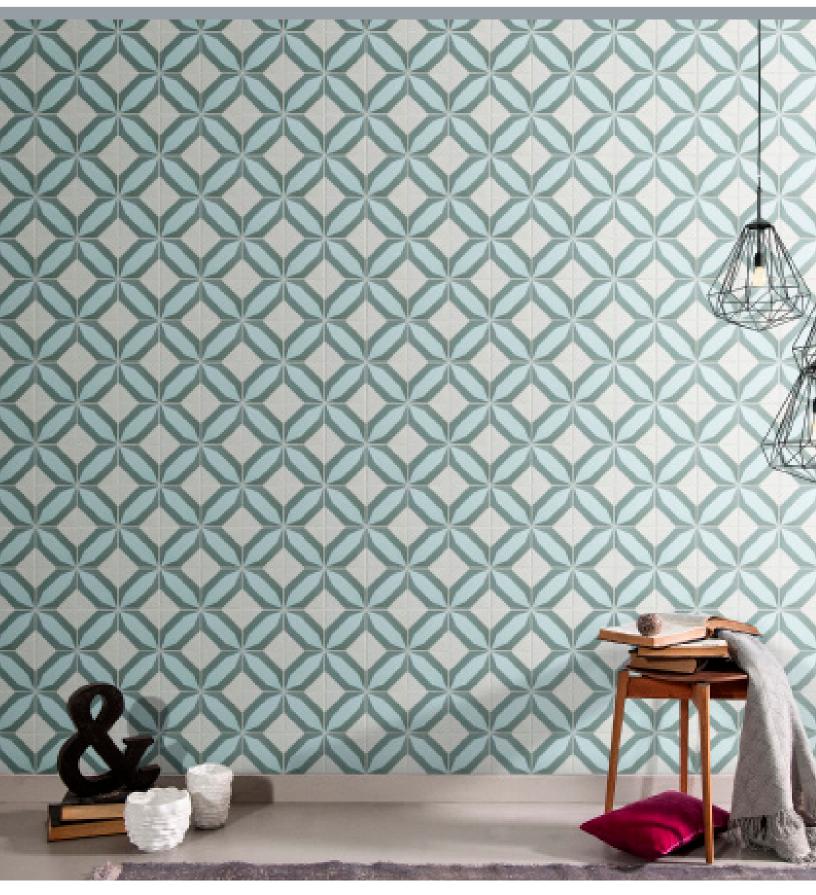

#### COLORS

Narrabeen Reef Clay - 8x8

Narrabeen River Mint - 8x8

Narrabeen Pepperberry - 8x8

Woollahra Opal - 8x8

Woollahra River Mint - 8x8

Woollahra Pepperberry - 8x8

Woollahra Lilly Pilly - 8x8

#### DESCRIPTION

PIETTA DONOVAN CEMENT tiles feature the collection's signature '70s-inspired patterns and distinct colorways, each tile adorned in kaleidoscopic shapes, sharp lines and rounded corners. Though these tiles are multifunctional and can be used both inside and outside, they are ideal for installations where the playfulness and flexibility of each tile's pattern can truly come to life on a grand scale.