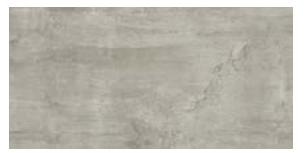

### COLORS

Melted Ice

Aqua

Sage

Weathered Black

| $\bigotimes$ | ARCHITESSA                      |
|--------------|---------------------------------|
|              | an Architectural Ceramics brand |

| AVAILABLE SIZES | FIELD |       | MOSAIC | TRIM    |         |
|-----------------|-------|-------|--------|---------|---------|
|                 | 12x24 | 18x36 | 2x2    | 3x24 BN | 6x12 CB |
| Aqua            | Н     | Н     | Н      | Н       | Н       |
| Melted Ice      | Н     | Н     | Н      | Н       | Н       |
| Sage            | Н     | Н     | Н      | Н       | Н       |
| Weathered Black | Н     | Н     | Н      | Н       | Н       |