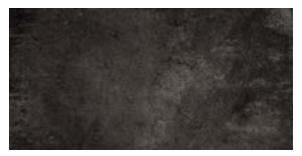

### COLORS

Melted Ice

Aqua

Sage

Weathered Black

| $\bigotimes$ | ARCHITESSA                      |
|--------------|---------------------------------|
|              | an Architectural Ceramics brand |

| AVAILABLE SIZES | FIELD |       | MOSAIC | TRIM    |         |
|-----------------|-------|-------|--------|---------|---------|
|                 | 12x24 | 18x36 | 2x2    | 3x24 BN | 6x12 CB |
| Aqua            | Н     | Н     | Н      | Н       | Н       |
| Melted Ice      | Н     | Н     | Н      | Н       | Н       |
| Sage            | Н     | Н     | Н      | Н       | Н       |
| Weathered Black | Н     | Н     | Н      | Н       | Н       |