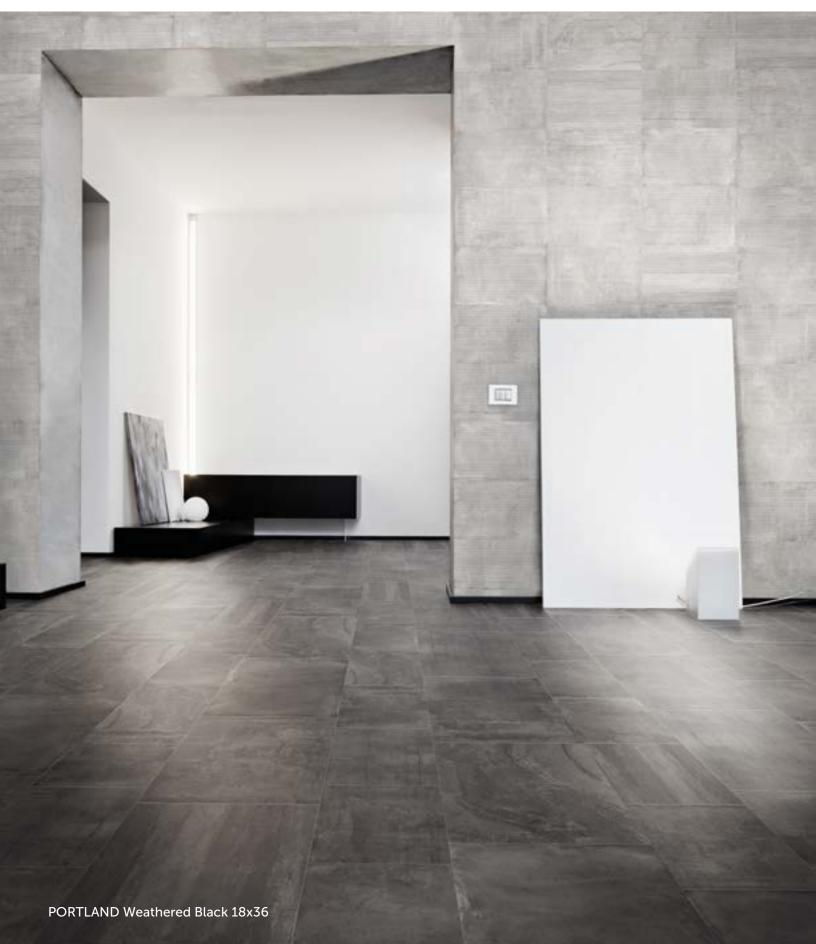

### COLORS

Melted Ice

Aqua

Sage

Weathered Black

| $\bigotimes$ | ARCHITESSA                      |
|--------------|---------------------------------|
|              | an Architectural Ceramics brand |

| AVAILABLE SIZES | FIELD |       | MOSAIC | TRIM    |         |
|-----------------|-------|-------|--------|---------|---------|
|                 | 12x24 | 18x36 | 2x2    | 3x24 BN | 6x12 CB |
| Aqua            | Н     | Н     | Н      | Н       | Н       |
| Melted Ice      | Н     | Н     | Н      | Н       | Н       |
| Sage            | Н     | Н     | Н      | Н       | Н       |
| Weathered Black | Н     | Н     | Н      | Н       | Н       |

### DESCRIPTION

The PORTLAND collection is available in two options - a linear textured look called Rigato and a cement look. Place PORTLAND in a modern home or on an outdoor patio for an elevated, industrial finish.