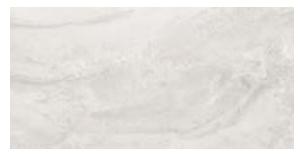

### COLORS

Melted Ice

Aqua

Sage

Weathered Black

| $\bigotimes$ | ARCHITESSA                      |
|--------------|---------------------------------|
|              | an Architectural Ceramics brand |

| AVAILABLE SIZES | FIELD |       | MOSAIC | TRIM    |         |
|-----------------|-------|-------|--------|---------|---------|
|                 | 12x24 | 18x36 | 2x2    | 3x24 BN | 6x12 CB |
| Aqua            | Н     | Н     | Н      | Н       | Н       |
| Melted Ice      | Н     | Н     | Н      | Н       | Н       |
| Sage            | Н     | Н     | Н      | Н       | Н       |
| Weathered Black | Н     | Н     | Н      | Н       | Н       |