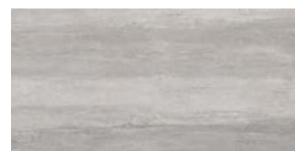

### COLORS

Melted Ice

Aqua

Sage

Weathered Black

| $\bigotimes$ | ARCHITESSA                      |
|--------------|---------------------------------|
|              | an Architectural Ceramics brand |

| AVAILABLE SIZES | FIELD |       | MOSAIC | TRIM    |         |
|-----------------|-------|-------|--------|---------|---------|
|                 | 12x24 | 18x36 | 2x2    | 3x24 BN | 6x12 CB |
| Aqua            | Н     | Н     | Н      | Н       | Н       |
| Melted Ice      | Н     | Н     | Н      | Н       | Н       |
| Sage            | Н     | Н     | Н      | Н       | Н       |
| Weathered Black | Н     | Н     | Н      | Н       | Н       |