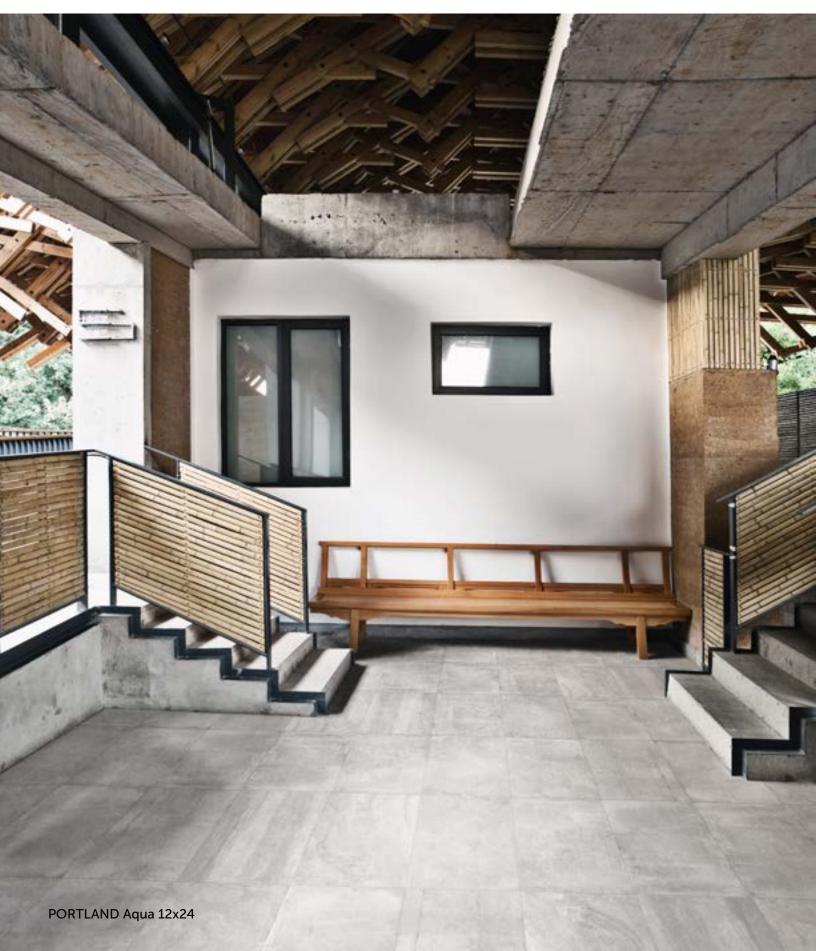

### COLORS

Melted Ice

Aqua

Sage

Weathered Black

| $\bigotimes$ | ARCHITESSA                      |
|--------------|---------------------------------|
|              | an Architectural Ceramics brand |

| AVAILABLE SIZES | FIELD |       | MOSAIC | TRIM    |         |
|-----------------|-------|-------|--------|---------|---------|
|                 | 12x24 | 18x36 | 2x2    | 3x24 BN | 6x12 CB |
| Aqua            | Н     | Н     | Н      | Н       | Н       |
| Melted Ice      | Н     | Н     | Н      | Н       | Н       |
| Sage            | Н     | Н     | Н      | Н       | Н       |
| Weathered Black | Н     | Н     | Н      | Н       | Н       |

### DESCRIPTION

The PORTLAND collection is available in two options - a linear textured look called Rigato and a cement look. Place PORTLAND in a modern home or on an outdoor patio for an elevated, industrial finish.