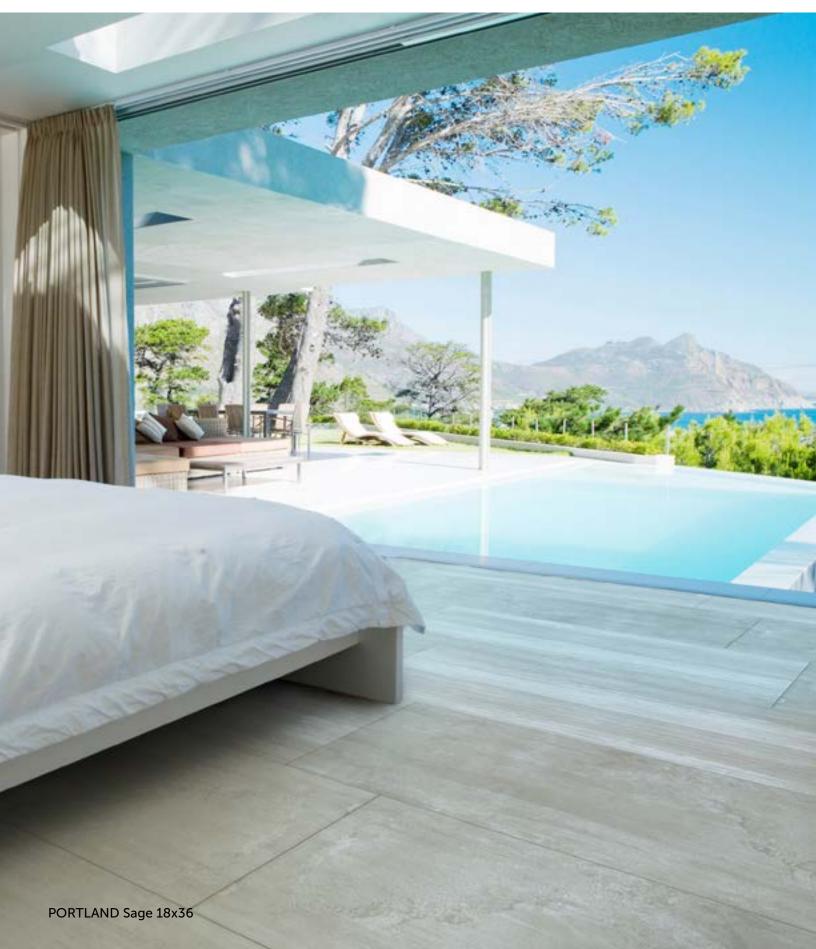

### COLORS

Melted Ice

Aqua

Sage

Weathered Black

| $\bigotimes$ | ARCHITESSA                      |
|--------------|---------------------------------|
|              | an Architectural Ceramics brand |

| AVAILABLE SIZES | FIELD |       | MOSAIC | TRIM    |         |
|-----------------|-------|-------|--------|---------|---------|
|                 | 12x24 | 18x36 | 2x2    | 3x24 BN | 6x12 CB |
| Aqua            | Н     | Н     | Н      | Н       | Н       |
| Melted Ice      | Н     | Н     | Н      | Н       | Н       |
| Sage            | Н     | Н     | Н      | Н       | Н       |
| Weathered Black | Н     | Н     | Н      | Н       | Н       |

### DESCRIPTION

The PORTLAND collection is available in two options - a linear textured look called Rigato and a cement look. Place PORTLAND in a modern home or on an outdoor patio for an elevated, industrial finish.