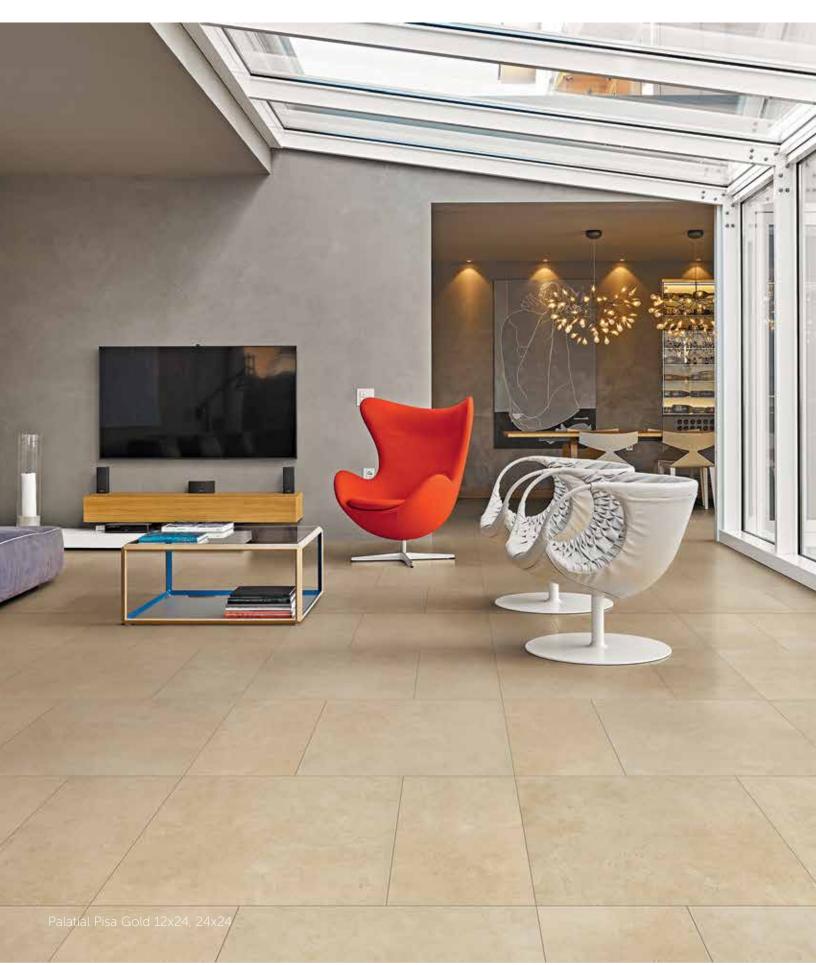

## **COLORS**

Capri White\*

Modena Nero\*

Turin Copper\*

Massa Grey\*

Pisa Gold

| AVAILABLE SIZES | FIELD  |       |       |      | MOSAIC     | TRIM       |
|-----------------|--------|-------|-------|------|------------|------------|
|                 | 12x24  | 24x24 | 24x48 | 3x12 | 3x3<br>HEX | 3x12<br>BN |
| Capri White     | M*, G* | M, G  | M, G  | G*   | M, G       | M, G       |
| Massa Grey      | M*, G* | M, G  | M, G  | G*   | M, G       | M, G       |
| Modena Nero     | M*, G* | M, G  | M, G  | G*   | M, G       | M, G       |
| Pisa Gold       | M, G   | M, G  | M, G  | G    | M, G       | M, G       |
| Turin Copper    | M*, G* | M, G  | M, G  | G*   | G          | M, G       |

### **DESCRIPTION**

PALATIAL is a porcelain tile collection evoking the timeless aesthetic of marble. Rectified polished, matte, and honed finishes for indoor and outdoor floors and walls make Imperia a prime collection for all projects.