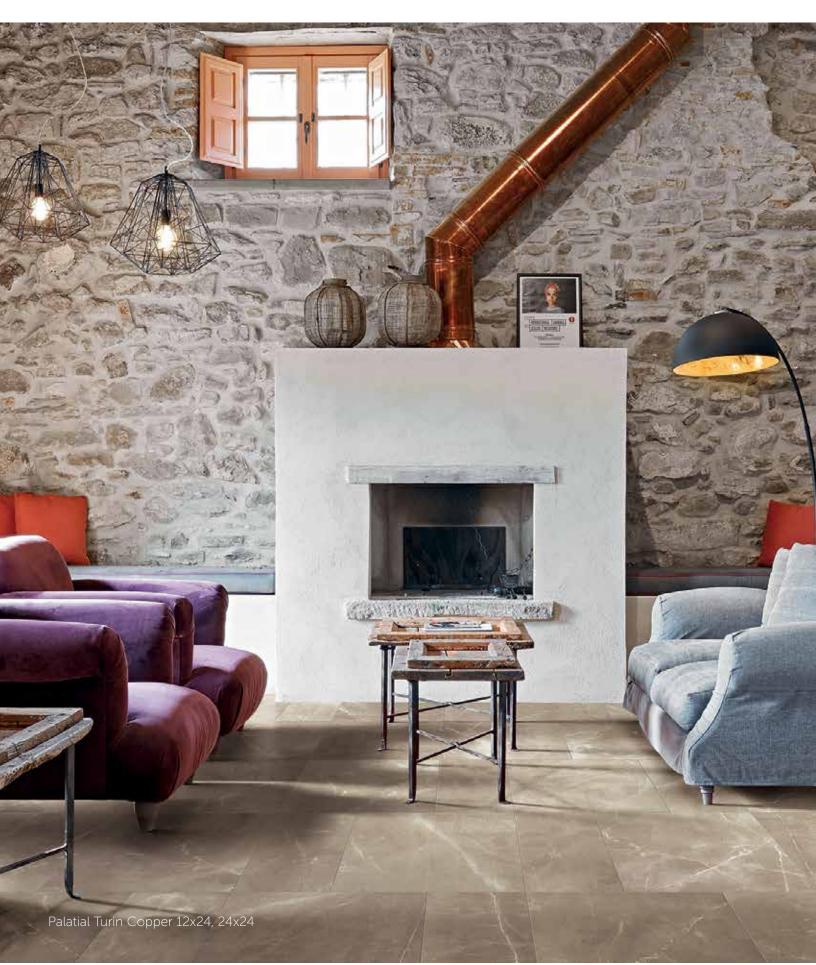

## **COLORS**

Capri White\*

Modena Nero\*

Turin Copper\*

Massa Grey\*

Pisa Gold

| AVAILABLE SIZES | FIELD  |       |       |      | MOSAIC     | TRIM       |
|-----------------|--------|-------|-------|------|------------|------------|
|                 | 12x24  | 24x24 | 24x48 | 3x12 | 3x3<br>HEX | 3x12<br>BN |
| Capri White     | M*, G* | M, G  | M, G  | G*   | M, G       | M, G       |
| Massa Grey      | M*, G* | M, G  | M, G  | G*   | M, G       | M, G       |
| Modena Nero     | M*, G* | M, G  | M, G  | G*   | M, G       | M, G       |
| Pisa Gold       | M, G   | M, G  | M, G  | G    | M, G       | M, G       |
| Turin Copper    | M*, G* | M, G  | M, G  | G*   | G          | M, G       |

### **DESCRIPTION**

PALATIAL is a porcelain tile collection evoking the timeless aesthetic of marble. Rectified polished, matte, and honed finishes for indoor and outdoor floors and walls make Imperia a prime collection for all projects.