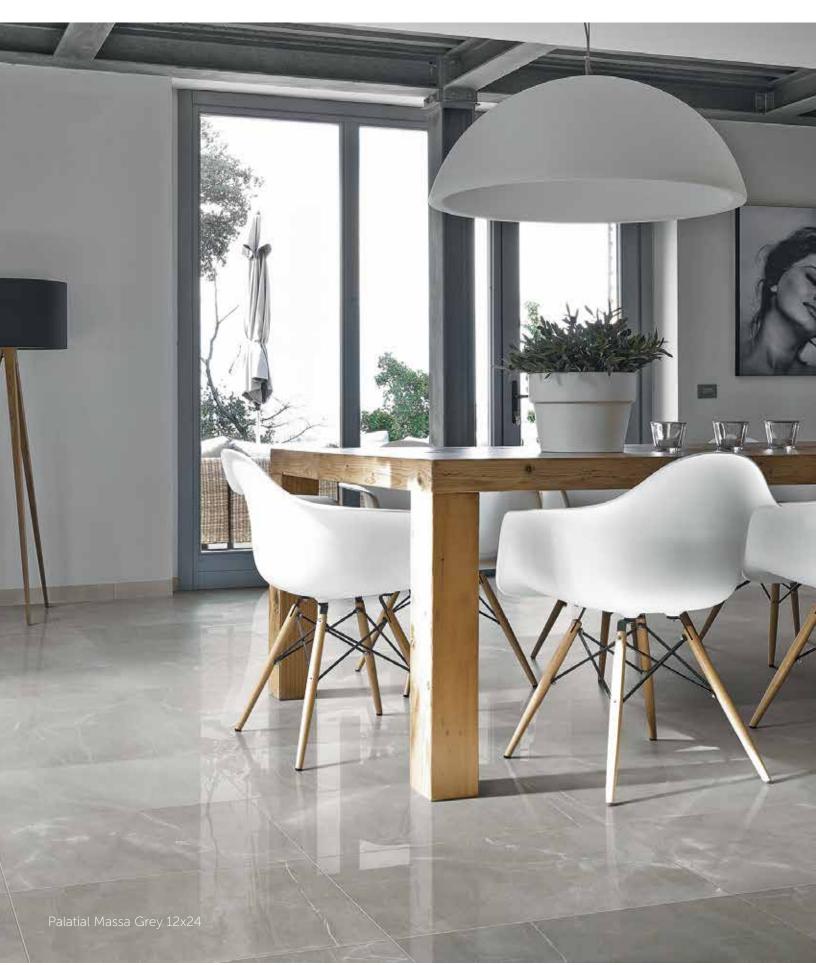

## **COLORS**

Capri White\*

Modena Nero\*

Turin Copper\*

Massa Grey\*

Pisa Gold

| AVAILABLE SIZES | FIELD  |       |       |      | MOSAIC     | TRIM       |
|-----------------|--------|-------|-------|------|------------|------------|
|                 | 12x24  | 24x24 | 24x48 | 3x12 | 3x3<br>HEX | 3x12<br>BN |
| Capri White     | M*, G* | M, G  | M, G  | G*   | M, G       | M, G       |
| Massa Grey      | M*, G* | M, G  | M, G  | G*   | M, G       | M, G       |
| Modena Nero     | M*, G* | M, G  | M, G  | G*   | M, G       | M, G       |
| Pisa Gold       | M, G   | M, G  | M, G  | G    | M, G       | M, G       |
| Turin Copper    | M*, G* | M, G  | M, G  | G*   | G          | M, G       |

### **DESCRIPTION**

PALATIAL is a porcelain tile collection evoking the timeless aesthetic of marble. Rectified polished, matte, and honed finishes for indoor and outdoor floors and walls make Imperia a prime collection for all projects.