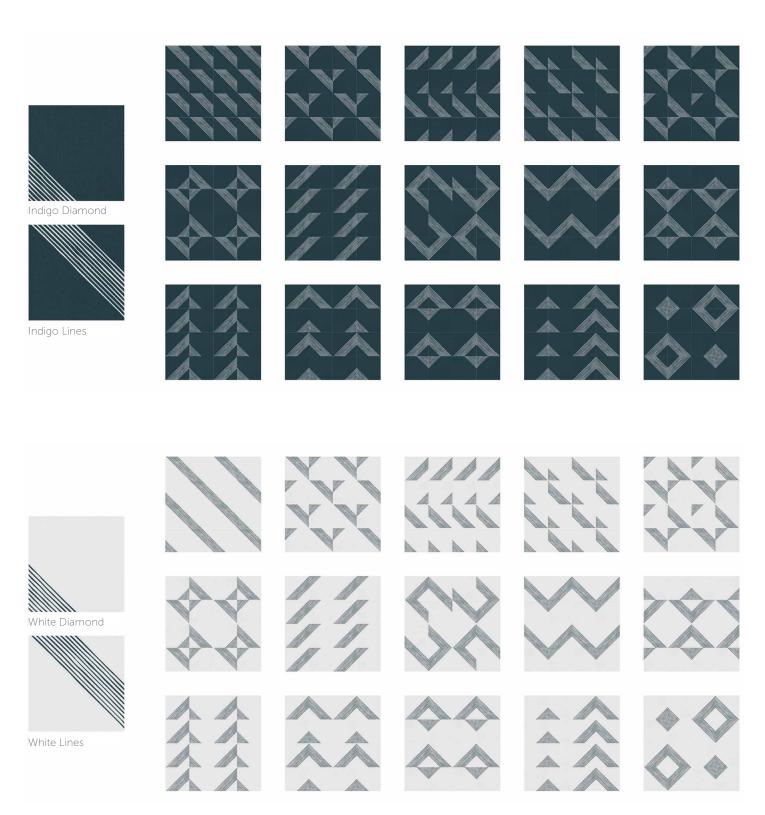

## PATTERN OPTIONS

## **COLORS**

Indigo Diamond

White Diamond

Indigo Lines

White Lines