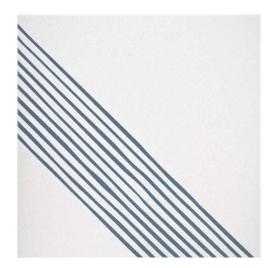

an Architectural Ceramics brand







www.architessa.com



## **COLORS**



Indigo Diamond



White Diamond



Indigo Lines



White Lines



## PATTERN OPTIONS



# **MERGE**



| AVAILABLE SIZES | FIELD |
|-----------------|-------|
|                 | 8x8   |
| Indigo Diamond  | М     |
| Indigo Lines    | М     |
| White Diamond   | М     |
| White Lines     | М     |

M= Matte

Lead times for specialty  $\vartheta$  non-stocked items varies depending on product ordered, quantity, and destination. Please contact Architessa to determine the lead time to order samples and material.

#### DESCRIPTION

MERGE is a culmination of pattern and visual motion in a matte and pressed ceramic tile collection. Design your indoor or outdoor floors and walls with this intricate and versatile tile offering.

#### INSTALLATION & MAINTENANCE

Merge may be installed using standard porcelain installation methods and materials, a