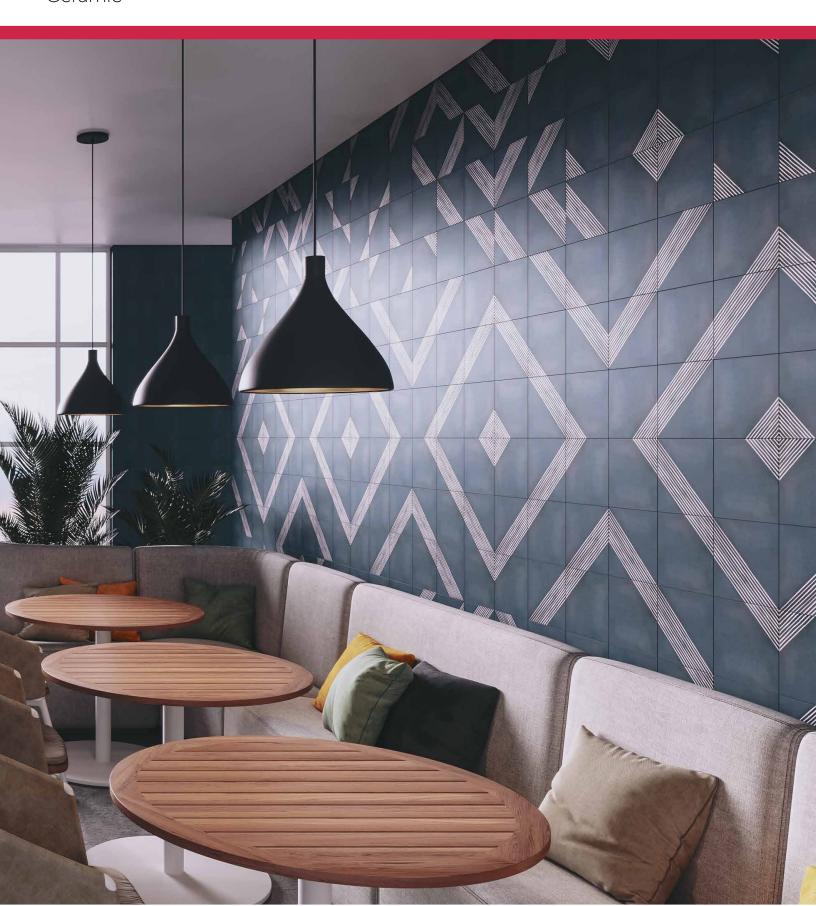

#### DESCRIPTION

MERGE is a culmination of pattern and visual motion in a matte and pressed ceramic tile collection. Design your indoor or outdoor floors and walls with this intricate and versatile tile offering.

## PATTERN OPTIONS

## **COLORS**

Indigo Diamond

White Diamond

Indigo Lines

White Lines