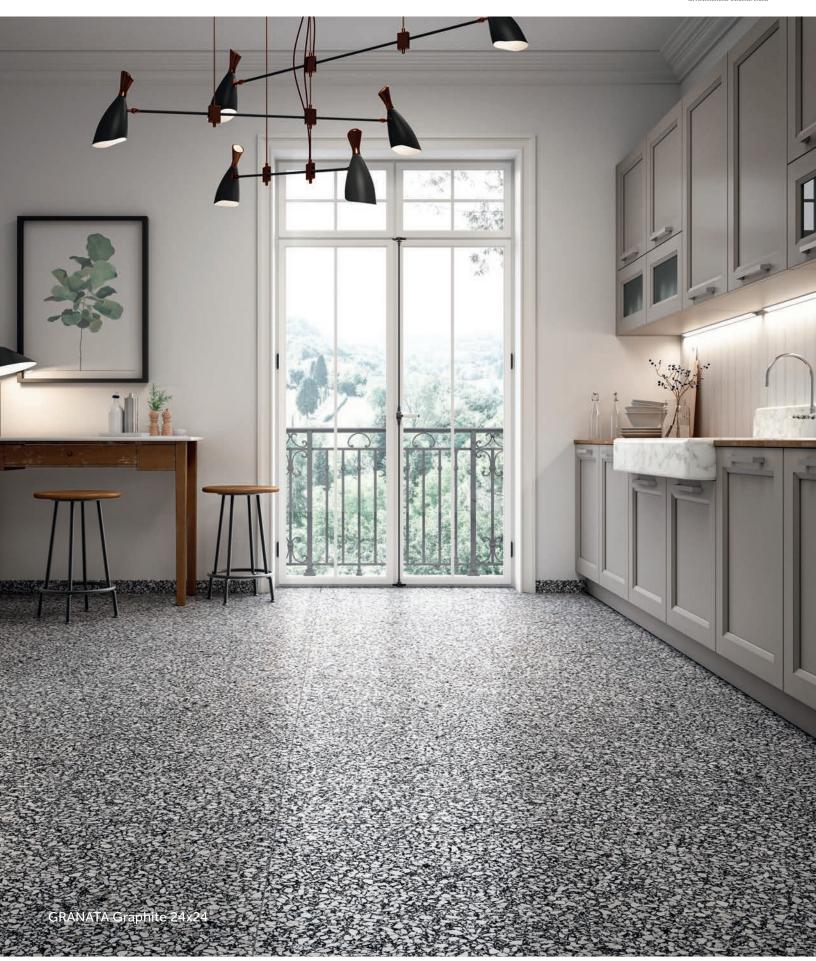

#### **DESCRIPTION**

Our GRANATA collection of glazed porcelain tile marries the aesthetic appeal of terazzo with the sturdiness of porcelain. Granata is rectified and offered in four matte colorways.

### **COLORS**

Silver

Slate

Graphite

| AVAILABLE SIZES | FIELD |       |
|-----------------|-------|-------|
|                 | 12x24 | 24x24 |
| Graphite        | Matte | Matte |
| lvory           | Matte | Matte |
| Silver          | Matte | Matte |
| Slate           | Matte | Matte |