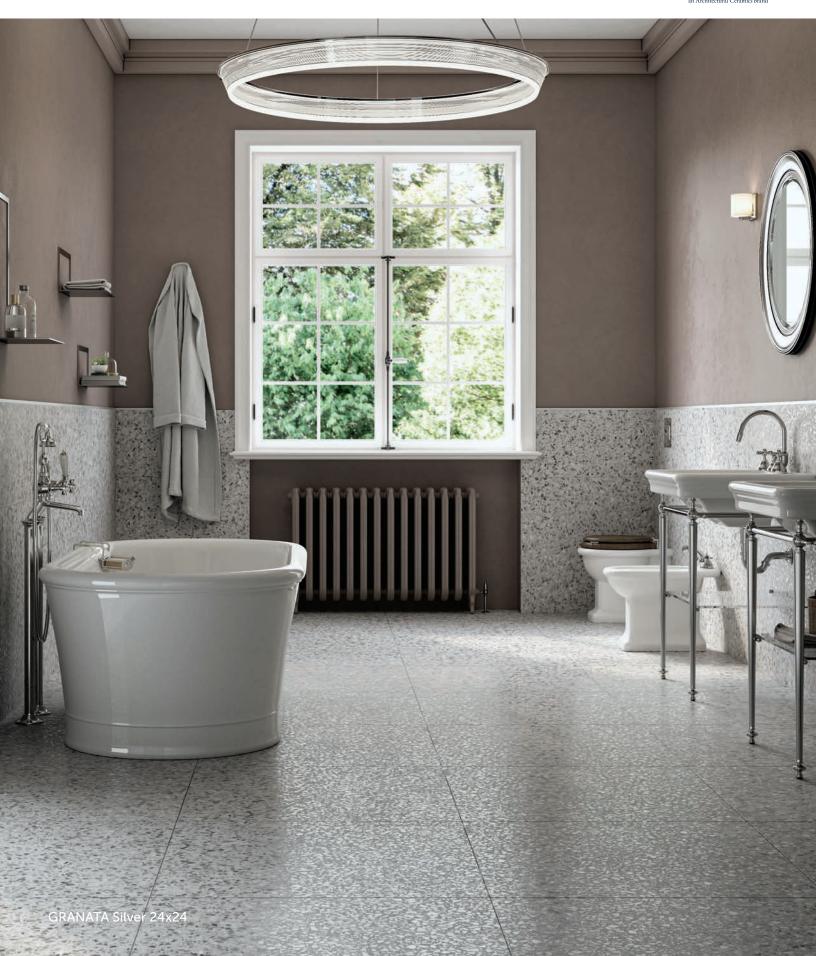

### **COLORS**

Silver

Slate

Graphite

| AVAILABLE SIZES | FIELD |       |
|-----------------|-------|-------|
|                 | 12x24 | 24x24 |
| Graphite        | Matte | Matte |
| lvory           | Matte | Matte |
| Silver          | Matte | Matte |
| Slate           | Matte | Matte |

#### **DESCRIPTION**

Our GRANATA collection of glazed porcelain tile marries the aesthetic appeal of terazzo with the sturdiness of porcelain. Granata is rectified and offered in four matte colorways.