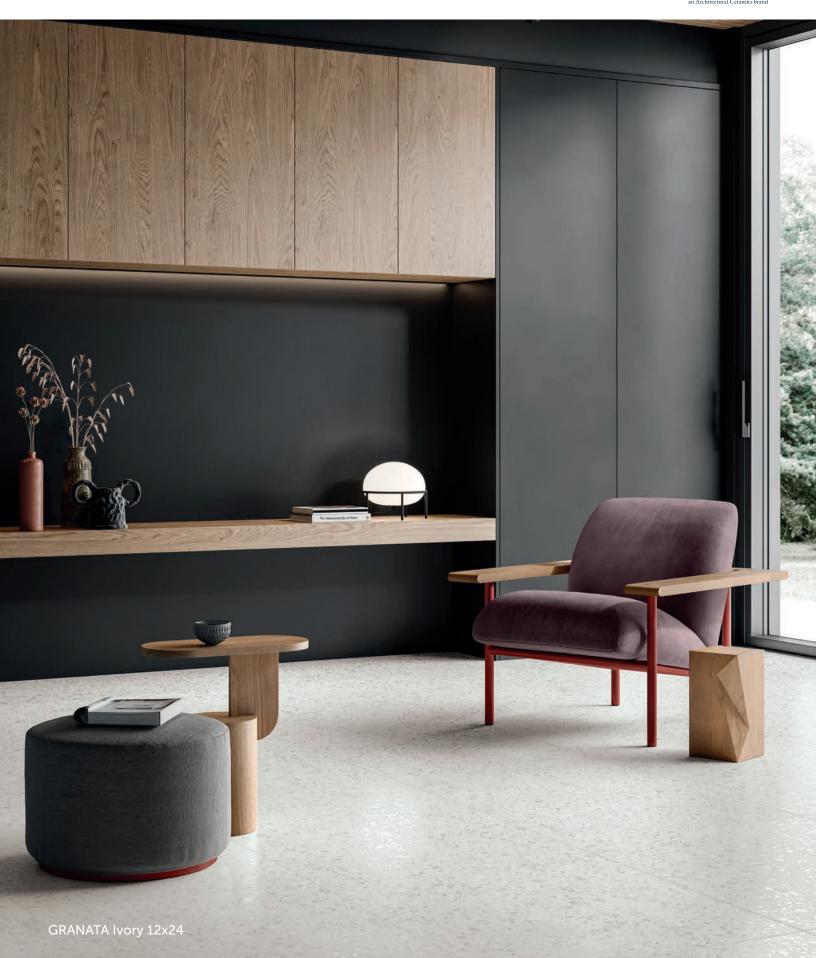

#### **DESCRIPTION**

Our GRANATA collection of glazed porcelain tile marries the aesthetic appeal of terazzo with the sturdiness of porcelain. Granata is rectified and offered in four matte colorways.