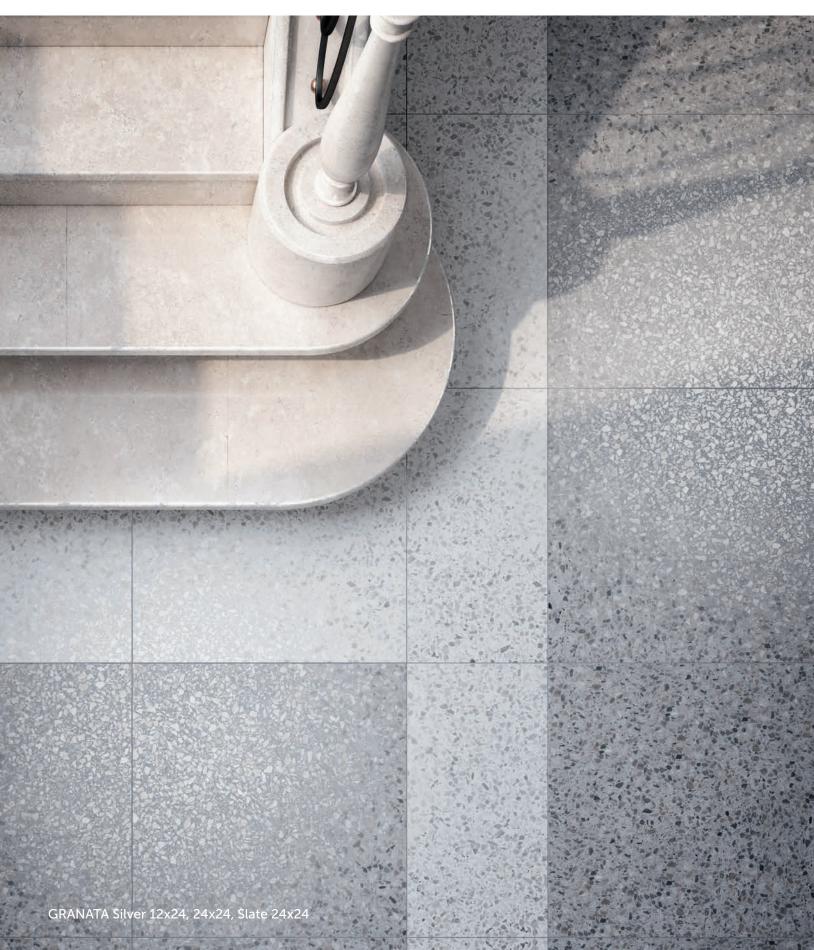

### **COLORS**

Silver

Slate

Graphite

| AVAILABLE SIZES | FIELD |       |
|-----------------|-------|-------|
|                 | 12x24 | 24x24 |
| Graphite        | Matte | Matte |
| lvory           | Matte | Matte |
| Silver          | Matte | Matte |
| Slate           | Matte | Matte |

#### **DESCRIPTION**

Our GRANATA collection of glazed porcelain tile marries the aesthetic appeal of terazzo with the sturdiness of porcelain. Granata is rectified and offered in four matte colorways.