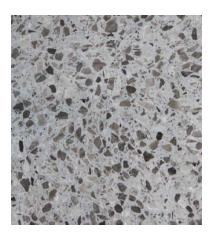

### **COLORS**

Silver

Slate

Graphite

| AVAILABLE SIZES | FIELD |       |
|-----------------|-------|-------|
|                 | 12x24 | 24x24 |
| Graphite        | Matte | Matte |
| lvory           | Matte | Matte |
| Silver          | Matte | Matte |
| Slate           | Matte | Matte |

#### **DESCRIPTION**

Our GRANATA collection of glazed porcelain tile marries the aesthetic appeal of terazzo with the sturdiness of porcelain. Granata is rectified and offered in four matte colorways.

#### **TECHNICAL INFORMATION**

ORIGIN: ITALY

**AVAILABLE FINISHES: MATTE** 

TYPE: (IVORY, SILVER, SLATE – COLOR BODY PORCELAIN) (GRAPHITE – GLAZED PORCELAIN)

EDGE: RECTIFIED LOOK: TERRAZZO

APPLICATION: FLOOR AND WALL