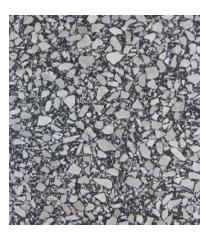

### **COLORS**

Silver

Slate

Graphite

| AVAILABLE SIZES | FIELD |       |
|-----------------|-------|-------|
|                 | 12x24 | 24x24 |
| Graphite        | Matte | Matte |
| lvory           | Matte | Matte |
| Silver          | Matte | Matte |
| Slate           | Matte | Matte |

#### **DESCRIPTION**

Our GRANATA collection of glazed porcelain tile marries the aesthetic appeal of terazzo with the sturdiness of porcelain. Granata is rectified and offered in four matte colorways.

#### **TECHNICAL INFORMATION**

ORIGIN: ITALY

**AVAILABLE FINISHES: MATTE** 

TYPE: (IVORY, SILVER, SLATE – COLOR BODY PORCELAIN) (GRAPHITE – GLAZED PORCELAIN)

EDGE: RECTIFIED LOOK: TERRAZZO

APPLICATION: FLOOR AND WALL