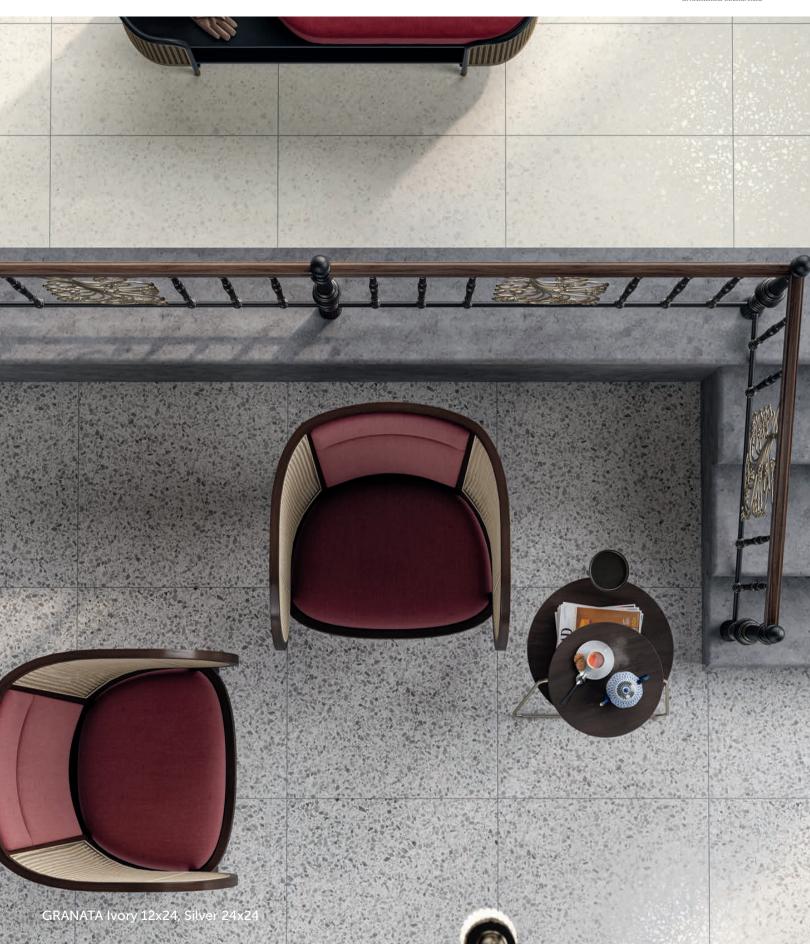

#### **DESCRIPTION**

Our GRANATA collection of glazed porcelain tile marries the aesthetic appeal of terazzo with the sturdiness of porcelain. Granata is rectified and offered in four matte colorways.