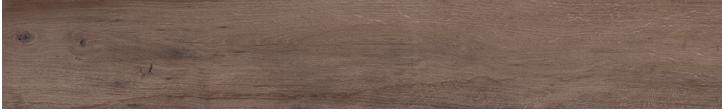

## **COLORS**

White

Honey

Ember

Fossil

Elm

Brown

| AVAILABLE SIZES | FIELD |       |                |                  |
|-----------------|-------|-------|----------------|------------------|
|                 | 8x48  | 10x60 | 16x48<br>20 MM | 2x48<br>Bullnose |
| Brown           | N     | N     | Т              | N                |
| Elm             | N*, T | N     |                | N                |
| Ember           | N, T  | N     | Т              | N                |
| Fossil          | N     | Ν     |                | N                |
| Honey           | N*    | N     |                | N                |
| White           | N*    | Ν     |                | N                |

#### **DESCRIPTION**

ESTONIA REMAKE is a porcelain wood look collection of four timbers from different regions of the world. Rustic meets contemporary with these flawlessly reproduced patterns and sophisticated design schemes.