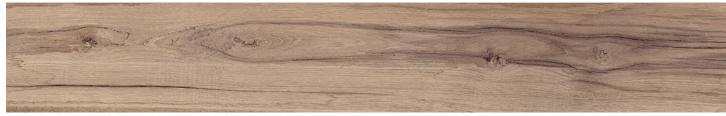

## **COLORS**

White

Honey

Ember

Fossil

Elm

Brown

| AVAILABLE SIZES | FIELD |       |                |                  |
|-----------------|-------|-------|----------------|------------------|
|                 | 8x48  | 10x60 | 16x48<br>20 MM | 2x48<br>Bullnose |
| Brown           | N     | N     | Т              | N                |
| Elm             | N*, T | N     |                | N                |
| Ember           | N, T  | N     | Т              | N                |
| Fossil          | N     | Ν     |                | N                |
| Honey           | N*    | N     |                | N                |
| White           | N*    | Ν     |                | N                |

#### **DESCRIPTION**

ESTONIA REMAKE is a porcelain wood look collection of four timbers from different regions of the world. Rustic meets contemporary with these flawlessly reproduced patterns and sophisticated design schemes.