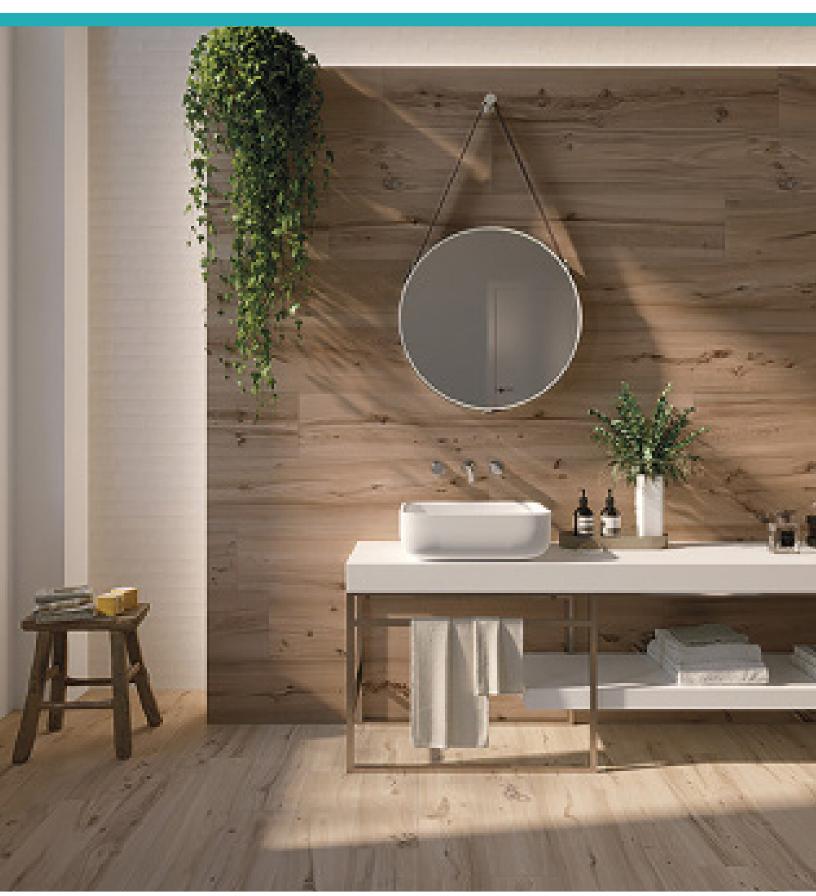

#### **DESCRIPTION**

ESTONIA REMAKE is a porcelain wood look collection of four timbers from different regions of the world. Rustic meets contemporary with these flawlessly reproduced patterns and sophisticated design schemes.