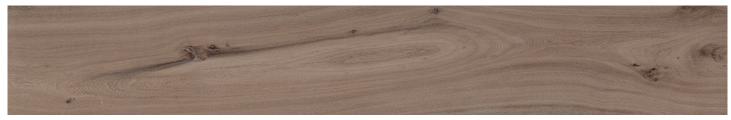

## **COLORS**

White

Honey

Ember

Fossil

Elm

Brown

| AVAILABLE SIZES | FIELD |       |                |                  |
|-----------------|-------|-------|----------------|------------------|
|                 | 8x48  | 10x60 | 16x48<br>20 MM | 2x48<br>Bullnose |
| Brown           | N     | N     | Т              | N                |
| Elm             | N*, T | N     |                | N                |
| Ember           | N, T  | N     | Т              | N                |
| Fossil          | N     | Ν     |                | N                |
| Honey           | N*    | N     |                | N                |
| White           | N*    | Ν     |                | N                |

#### **DESCRIPTION**

ESTONIA REMAKE is a porcelain wood look collection of four timbers from different regions of the world. Rustic meets contemporary with these flawlessly reproduced patterns and sophisticated design schemes.