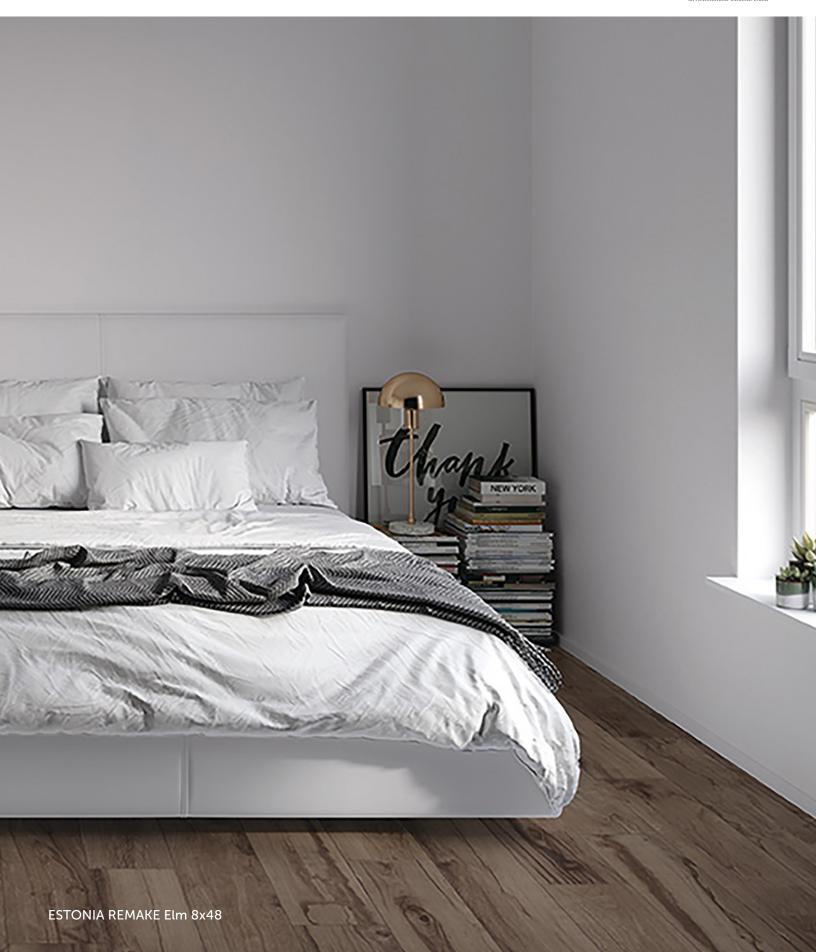

#### **DESCRIPTION**

ESTONIA REMAKE is a porcelain wood look collection of four timbers from different regions of the world. Rustic meets contemporary with these flawlessly reproduced patterns and sophisticated design schemes.