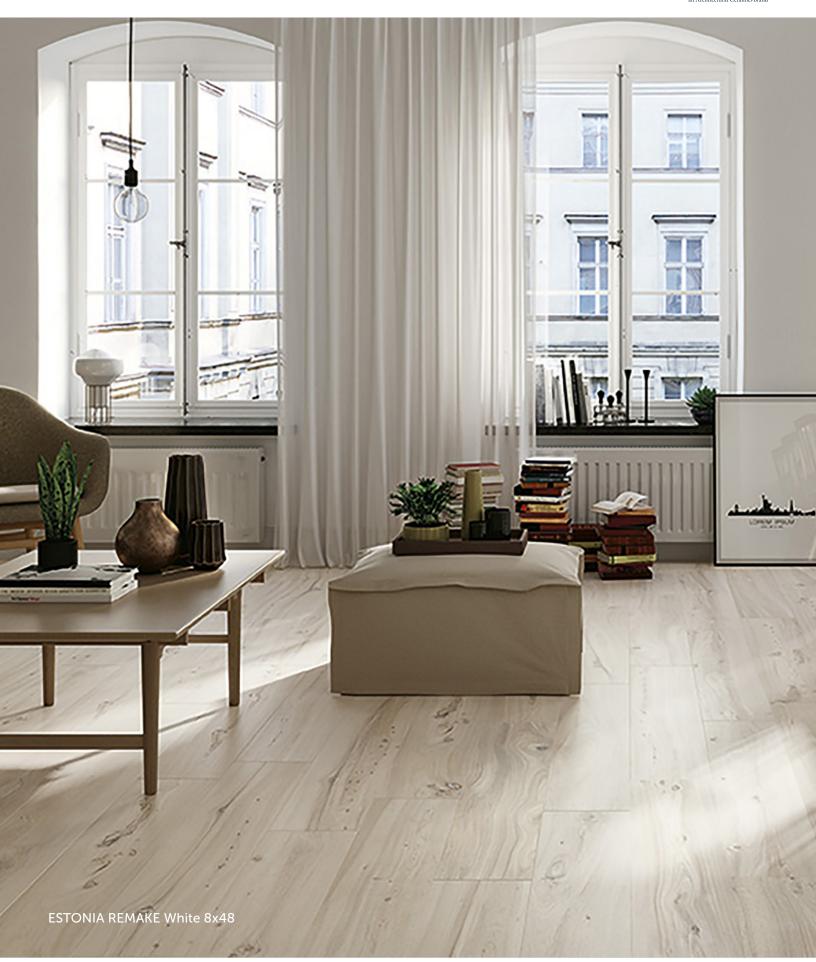

#### **DESCRIPTION**

ESTONIA REMAKE is a porcelain wood look collection of four timbers from different regions of the world. Rustic meets contemporary with these flawlessly reproduced patterns and sophisticated design schemes.