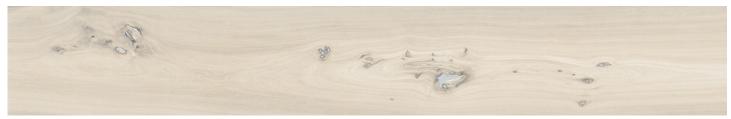

## **COLORS**

White

Honey

Ember

Fossil

Elm

Brown

| AVAILABLE SIZES | FIELD |       |                |                  |
|-----------------|-------|-------|----------------|------------------|
|                 | 8x48  | 10x60 | 16x48<br>20 MM | 2x48<br>Bullnose |
| Brown           | N     | N     | Т              | N                |
| Elm             | N*, T | N     |                | N                |
| Ember           | N, T  | N     | Т              | N                |
| Fossil          | N     | Ν     |                | N                |
| Honey           | N*    | N     |                | N                |
| White           | N*    | Ν     |                | N                |

#### **DESCRIPTION**

ESTONIA REMAKE is a porcelain wood look collection of four timbers from different regions of the world. Rustic meets contemporary with these flawlessly reproduced patterns and sophisticated design schemes.