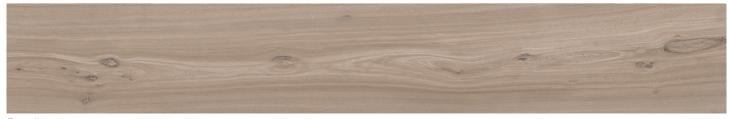

## **COLORS**

White

Honey

Ember

Fossil

Elm

Brown

| AVAILABLE SIZES | FIELD |       |                |                  |
|-----------------|-------|-------|----------------|------------------|
|                 | 8x48  | 10x60 | 16x48<br>20 MM | 2x48<br>Bullnose |
| Brown           | N     | N     | Т              | N                |
| Elm             | N*, T | N     |                | N                |
| Ember           | N, T  | N     | Т              | N                |
| Fossil          | N     | Ν     |                | N                |
| Honey           | N*    | N     |                | N                |
| White           | N*    | Ν     |                | N                |

#### **DESCRIPTION**

ESTONIA REMAKE is a porcelain wood look collection of four timbers from different regions of the world. Rustic meets contemporary with these flawlessly reproduced patterns and sophisticated design schemes.