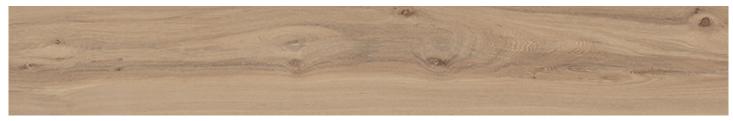

## **COLORS**

White

Honey

Ember

Fossil

Elm

Brown

| AVAILABLE SIZES | FIELD |       |                |                  |
|-----------------|-------|-------|----------------|------------------|
|                 | 8x48  | 10x60 | 16x48<br>20 MM | 2x48<br>Bullnose |
| Brown           | N     | N     | Т              | N                |
| Elm             | N*, T | N     |                | N                |
| Ember           | N, T  | N     | Т              | N                |
| Fossil          | N     | Ν     |                | N                |
| Honey           | N*    | N     |                | N                |
| White           | N*    | Ν     |                | N                |

#### **DESCRIPTION**

ESTONIA REMAKE is a porcelain wood look collection of four timbers from different regions of the world. Rustic meets contemporary with these flawlessly reproduced patterns and sophisticated design schemes.