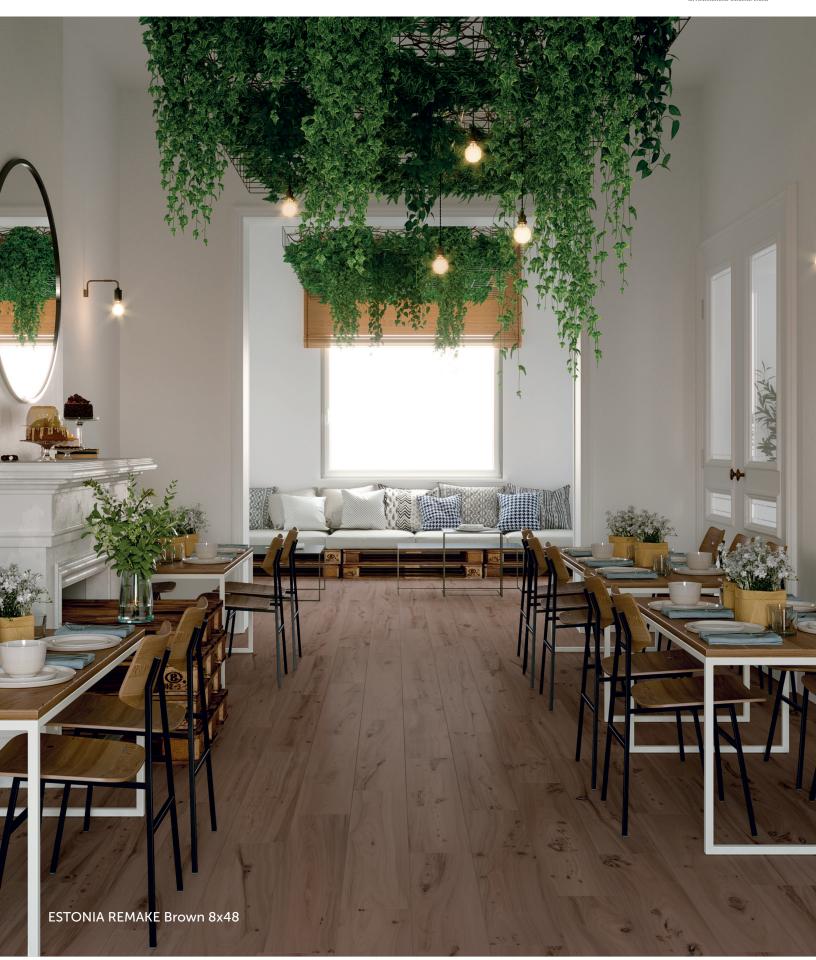

#### **DESCRIPTION**

ESTONIA REMAKE is a porcelain wood look collection of four timbers from different regions of the world. Rustic meets contemporary with these flawlessly reproduced patterns and sophisticated design schemes.