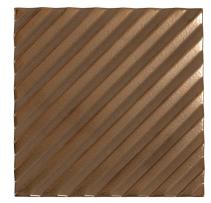

# DIRECTIONS Porcelain

an Architectural Ceramics brand

WALL

Emerald Textured

Gold Textured

Graphite Textured

| AVAILABLE SIZES — | WALL | TEXTURED |
|-------------------|------|----------|
|                   | 5x5  | 5x5      |
| Emerald           |      | Cr*      |
| Gold              |      | G*       |
| Graphite          |      | M*       |
| White             | M*   | M*       |

### **DESCRIPTION**

Our DIRECTIONS collection of porcelain dimensional wall tile creates striking spaces with lines that provide playful texture. DIRECTIONS is available in four earth colors and two neutrals - perfect for every project imaginable.