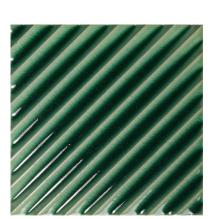

# DIRECTIONS Porcelain

an Architectural Ceramics brand

WALL

Emerald Textured

Gold Textured

Graphite Textured

| AVAILABLE SIZES — | WALL | TEXTURED |
|-------------------|------|----------|
|                   | 5x5  | 5x5      |
| Emerald           |      | Cr*      |
| Gold              |      | G*       |
| Graphite          |      | M*       |
| White             | M*   | M*       |

### **DESCRIPTION**

Our DIRECTIONS collection of porcelain dimensional wall tile creates striking spaces with lines that provide playful texture. DIRECTIONS is available in four earth colors and two neutrals - perfect for every project imaginable.

### **INSTALLATION & MAINTENANCE**

DIRECTIONS may be installed using standard ceramic installation methods and materials, as recommended by the Tile Council of North America (TCNA). An Architessa sales representative will advise you on general installation questions. Emerald color has a crackled finish and needs to be sealed before installation.