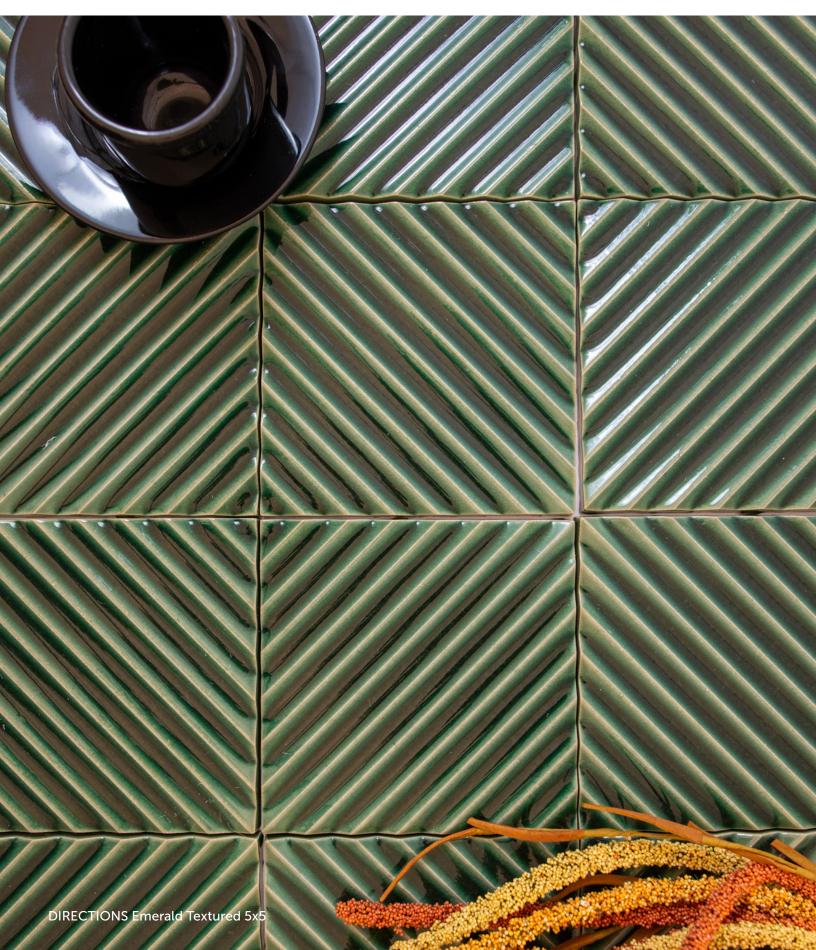

### **DESCRIPTION**

Our DIRECTIONS collection of porcelain dimensional wall tile creates striking spaces with lines that provide playful texture. DIRECTIONS is available in four earth colors and two neutrals - perfect for every project imaginable.

### **INSTALLATION & MAINTENANCE**

DIRECTIONS may be installed using standard ceramic installation methods and materials, as recommended by the Tile Council of North America (TCNA). An Architessa sales representative will advise you on general installation questions. Emerald color has a crackled finish and needs to be sealed before installation.