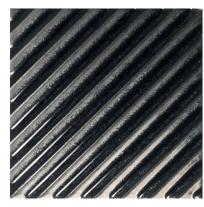

# DIRECTIONS Porcelain

an Architectural Ceramics brand

WALL

Emerald Textured

Gold Textured

Graphite Textured

| AVAILABLE SIZES — | WALL | TEXTURED |
|-------------------|------|----------|
|                   | 5x5  | 5x5      |
| Emerald           |      | Cr*      |
| Gold              |      | G*       |
| Graphite          |      | M*       |
| White             | M*   | M*       |

### **DESCRIPTION**

Our DIRECTIONS collection of porcelain dimensional wall tile creates striking spaces with lines that provide playful texture. DIRECTIONS is available in four earth colors and two neutrals - perfect for every project imaginable.