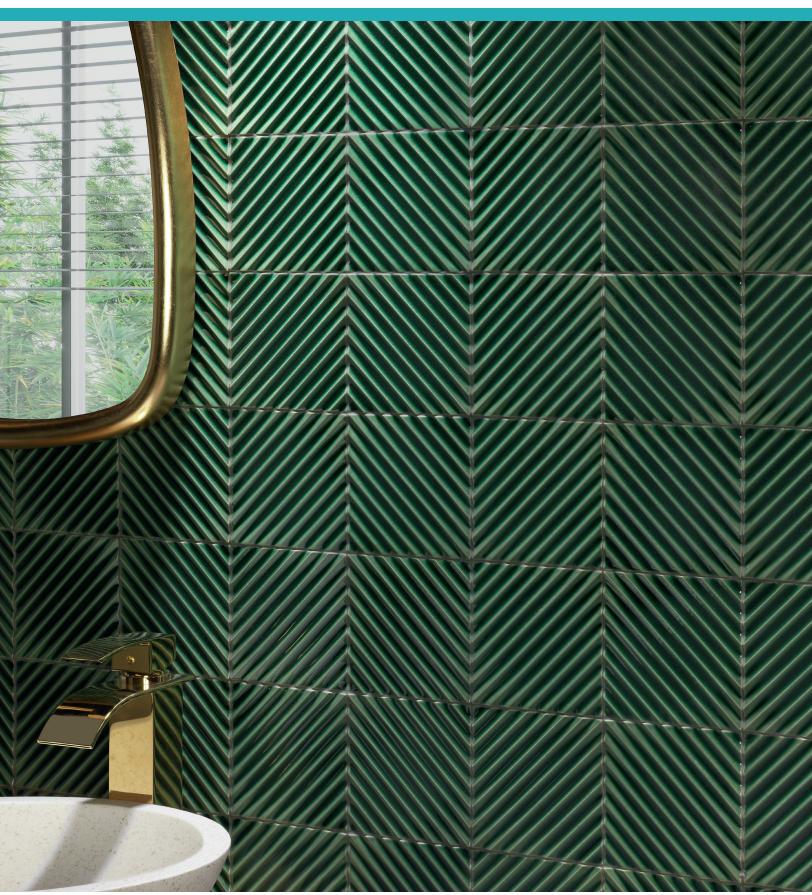

### **DESCRIPTION**

Our DIRECTIONS collection of porcelain dimensional wall tile creates striking spaces with lines that provide playful texture. DIRECTIONS is available in four earth colors and two neutrals - perfect for every project imaginable.

### **INSTALLATION & MAINTENANCE**

DIRECTIONS may be installed using standard ceramic installation methods and materials, as recommended by the Tile Council of North America (TCNA). An Architessa sales representative will advise you on general installation questions. Emerald color has a crackled finish and needs to be sealed before installation.