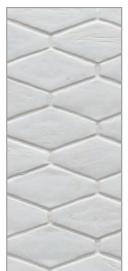

### ELEMENTS PATTERNS

1 x 1 Offset (25 mm x 25 mm)

1 x 3 Brick (25 mm x 79 mm)

Cane (1" Hex, ½ x 1) (25 mm Hex, 11 mm x 27 mm)

Mod Hex (1 ½ x 3) (37 mm x 78 mm)

Silk Pearl Bright White

Baby Blue

Silk