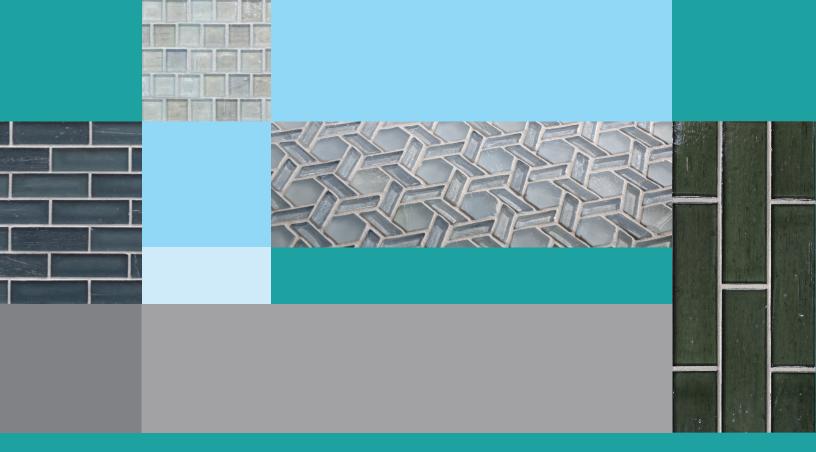

### ELEMENTS PATTERNS

1 x 1 Offset (25 mm x 25 mm)

1 x 3 Brick (25 mm x 79 mm)

Cane (1" Hex, ½ x 1) (25 mm Hex, 11 mm x 27 mm)

Mod Hex (1 ½ x 3) (37 mm x 78 mm)

Silk Pearl Bright White

Baby Blue

Silk

Blue Skies

Pearl

H2O

Silk

Pearl Miami Sand

Pearl Full Moon

5

Silk

Pearl Quicksilver

Fern Leaf

Pearl Kentucky Blue Silk

Silk

English Blue

Pearl

Silk

Pearl Seaweed

Up To 80% Post-Consumer Recycled Content

*Front Cover:* Mod Hex in Night Sky Pearl and 1-1/4 x 5 Brick in Bright White Pearl *Below:* Cane in H2O, 1 x 3 Brick in Seaweed Pearl and Ka-nū Liner in Cruise Blue