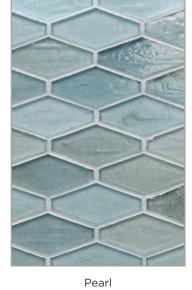

### ELEMENTS PATTERNS

1 x 1 Offset (25 mm x 25 mm)

1 x 3 Brick (25 mm x 79 mm)

Cane (1" Hex, ½ x 1) (25 mm Hex, 11 mm x 27 mm)

Mod Hex (1 ½ x 3) (37 mm x 78 mm)

Silk Pearl Bright White

Baby Blue

Silk

Blue Skies

Pearl

H2O

Silk

Pearl Miami Sand

Pearl Full Moon

5

Silk