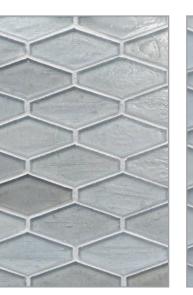

# **ELEMENTS** Glass



Roberts

### ELEMENTS PATTERNS



1 x 1 Offset (25 mm x 25 mm)



1 x 3 Brick (25 mm x 79 mm)



Cane (1" Hex, ½ x 1) (25 mm Hex, 11 mm x 27 mm)



Mod Hex (1 ½ x 3) (37 mm x 78 mm)









Silk Pearl Bright White





Baby Blue





Silk





Blue Skies

Pearl

H2O





Silk

Pearl Miami Sand





Pearl Full Moon

5



Silk

Pearl Quicksilver





Fern Leaf



Pearl Kentucky Blue Silk





Silk

English Blue



Pearl



Silk







Pearl Seaweed







Pearl Night Sky



#### **Elements**

The four most powerful Elements – earth, air, fire, and water – transformed into a compelling series of handcrafted tiles. The single-color glass mosaics offer endless combinations. Choose from a myriad of harmonizing colors, organic finishes, and versatile patterns to manifest your design vision.

Up To 80% Post-Consumer Recycled Content

*Front Cover:* Mod Hex in Night Sky Pearl and 1-1/4 x 5 Brick in Bright White Pearl *Below:* Cane in H2O, 1 x 3 Brick in Seaweed Pearl and Ka-nū Liner in Cruise Blue



## ELEMENTS





#### C