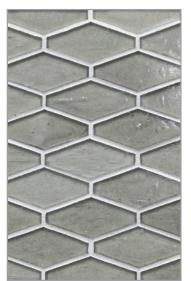

### ELEMENTS PATTERNS

1 x 1 Offset (25 mm x 25 mm)

1 x 3 Brick (25 mm x 79 mm)

Cane (1" Hex, ½ x 1) (25 mm Hex, 11 mm x 27 mm)

Mod Hex (1 ½ x 3) (37 mm x 78 mm)

Silk Pearl Bright White

Baby Blue

Silk

Blue Skies

Pearl

H2O

Silk

Pearl Miami Sand

Pearl Full Moon

5

Silk