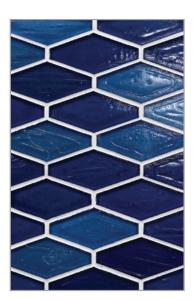

### ELEMENTS PATTERNS

1 x 1 Offset (25 mm x 25 mm)

1 x 3 Brick (25 mm x 79 mm)

Cane (1" Hex, ½ x 1) (25 mm Hex, 11 mm x 27 mm)

Mod Hex (1 ½ x 3) (37 mm x 78 mm)

Silk Pearl Bright White

Baby Blue

Silk

Blue Skies

Pearl

H2O

Silk

Pearl Miami Sand

Pearl Full Moon

5

Silk