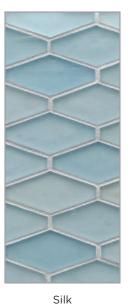

### ELEMENTS PATTERNS

1 x 1 Offset (25 mm x 25 mm)

1 x 3 Brick (25 mm x 79 mm)

Cane (1" Hex, ½ x 1) (25 mm Hex, 11 mm x 27 mm)

Mod Hex (1 ½ x 3) (37 mm x 78 mm)

Silk Pearl Bright White

Baby Blue

Silk

Blue Skies

Pearl

H2O

Silk

Pearl Miami Sand

Pearl Full Moon

5

Silk