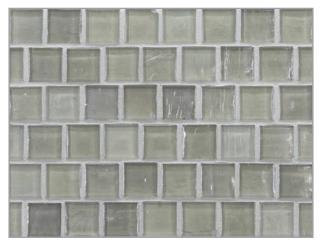

### ELEMENTS PATTERNS

1 x 1 Offset (25 mm x 25 mm)

1 x 3 Brick (25 mm x 79 mm)

Cane (1" Hex, ½ x 1) (25 mm Hex, 11 mm x 27 mm)

Mod Hex (1 ½ x 3) (37 mm x 78 mm)

Silk Pearl Bright White

Baby Blue

Silk