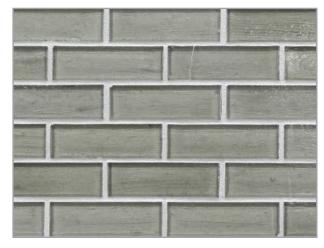

### ELEMENTS PATTERNS

1 x 1 Offset (25 mm x 25 mm)

1 x 3 Brick (25 mm x 79 mm)

Cane (1" Hex, ½ x 1) (25 mm Hex, 11 mm x 27 mm)

Mod Hex (1 ½ x 3) (37 mm x 78 mm)

Silk Pearl Bright White

Baby Blue

Silk