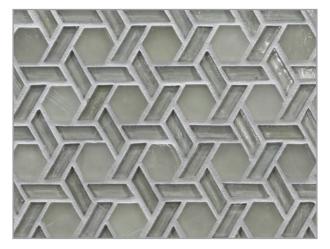

### ELEMENTS PATTERNS

1 x 1 Offset (25 mm x 25 mm)

1 x 3 Brick (25 mm x 79 mm)

Cane (1" Hex, ½ x 1) (25 mm Hex, 11 mm x 27 mm)

Mod Hex (1 ½ x 3) (37 mm x 78 mm)

Silk Pearl Bright White

Baby Blue

Silk