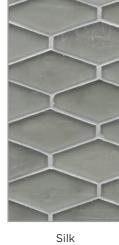

### ELEMENTS PATTERNS

1 x 1 Offset (25 mm x 25 mm)

1 x 3 Brick (25 mm x 79 mm)

Cane (1" Hex, ½ x 1) (25 mm Hex, 11 mm x 27 mm)

Mod Hex (1 ½ x 3) (37 mm x 78 mm)

Silk Pearl Bright White

Baby Blue

Silk

Blue Skies

Pearl

H2O

Silk

Pearl Miami Sand

Pearl Full Moon

5

Silk