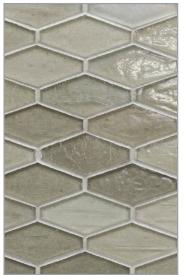

### ELEMENTS PATTERNS

1 x 1 Offset (25 mm x 25 mm)

1 x 3 Brick (25 mm x 79 mm)

Cane (1" Hex, ½ x 1) (25 mm Hex, 11 mm x 27 mm)

Mod Hex (1 ½ x 3) (37 mm x 78 mm)

Silk Pearl Bright White

Baby Blue

Silk

Pearl Quicksilver

Fern Leaf

Pearl Kentucky Blue Silk

Silk

English Blue

Pearl

Silk

Pearl Seaweed