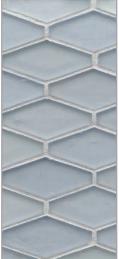

# **ELEMENTS** Glass



Roberts

### ELEMENTS PATTERNS



1 x 1 Offset (25 mm x 25 mm)



1 x 3 Brick (25 mm x 79 mm)



Cane (1" Hex, ½ x 1) (25 mm Hex, 11 mm x 27 mm)



Mod Hex (1 ½ x 3) (37 mm x 78 mm)









Silk Pearl Bright White





Baby Blue





Silk





Blue Skies

Pearl

H2O





Silk

Pearl Miami Sand





Pearl Full Moon

5



Silk

Pearl Quicksilver





Fern Leaf



Pearl Kentucky Blue Silk





Silk

English Blue



Pearl



Silk







Pearl Seaweed







Pearl Night Sky



#### **Elements**

The four most powerful Elements – earth, air, fire, and water – transformed into a compelling series of handcrafted tiles. The single-color glass mosaics offer endless combinations. Choose from a myriad of harmonizing colors, organic finishes, and versatile patterns to manifest your design vision.

Up To 80% Post-Consumer Recycled Content

*Front Cover:* Mod Hex in Night Sky Pearl and 1-1/4 x 5 Brick in Bright White Pearl *Below:* Cane in H2O, 1 x 3 Brick in Seaweed Pearl and Ka-nū Liner in Cruise Blue



## ELEMENTS





#### CON