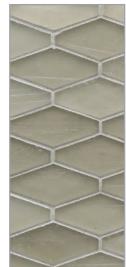

### ELEMENTS PATTERNS

1 x 1 Offset (25 mm x 25 mm)

1 x 3 Brick (25 mm x 79 mm)

Cane (1" Hex, ½ x 1) (25 mm Hex, 11 mm x 27 mm)

Mod Hex (1 ½ x 3) (37 mm x 78 mm)

Silk Pearl Bright White

Baby Blue

Silk

Pearl Quicksilver

Fern Leaf

Pearl Kentucky Blue Silk

Silk

English Blue

Pearl

Silk

Pearl Seaweed