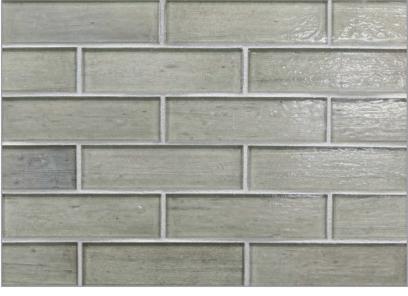

### ELEMENTS PATTERNS

1 x 1 Offset (25 mm x 25 mm)

1 x 3 Brick (25 mm x 79 mm)

Cane (1" Hex, ½ x 1) (25 mm Hex, 11 mm x 27 mm)

Mod Hex (1 ½ x 3) (37 mm x 78 mm)

Silk Pearl Bright White

Baby Blue

Silk

Up To 80% Post-Consumer Recycled Content

*Front Cover:* Mod Hex in Night Sky Pearl and 1-1/4 x 5 Brick in Bright White Pearl *Below:* Cane in H2O, 1 x 3 Brick in Seaweed Pearl and Ka-nū Liner in Cruise Blue