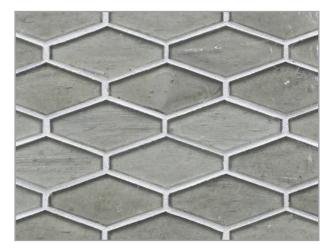

### ELEMENTS PATTERNS

1 x 1 Offset (25 mm x 25 mm)

1 x 3 Brick (25 mm x 79 mm)

Cane (1" Hex, ½ x 1) (25 mm Hex, 11 mm x 27 mm)

Mod Hex (1 ½ x 3) (37 mm x 78 mm)

Silk Pearl Bright White

Baby Blue

Silk