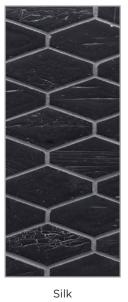

### ELEMENTS PATTERNS

1 x 1 Offset (25 mm x 25 mm)

1 x 3 Brick (25 mm x 79 mm)

Cane (1" Hex, ½ x 1) (25 mm Hex, 11 mm x 27 mm)

Mod Hex (1 ½ x 3) (37 mm x 78 mm)

Silk Pearl Bright White

Baby Blue

Silk

Blue Skies

Pearl

H2O

Silk

Pearl Miami Sand

Pearl Full Moon

5

Silk

Pearl Quicksilver

Fern Leaf

Pearl Kentucky Blue Silk

Silk

English Blue

Pearl

Silk

Pearl Seaweed