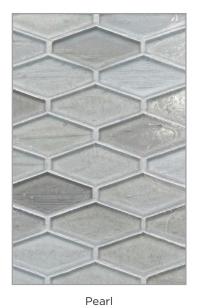

# **ELEMENTS** Glass



Roberts

### ELEMENTS PATTERNS



1 x 1 Offset (25 mm x 25 mm)



1 x 3 Brick (25 mm x 79 mm)



Cane (1" Hex, ½ x 1) (25 mm Hex, 11 mm x 27 mm)



Mod Hex (1 ½ x 3) (37 mm x 78 mm)









Silk Pearl Bright White





Baby Blue





Silk





Blue Skies

Pearl

H2O





Silk

Pearl Miami Sand





Pearl Full Moon

5



Silk

Pearl Quicksilver





Fern Leaf



Pearl Kentucky Blue Silk





Silk

English Blue



Pearl



Silk







Pearl Seaweed







Pearl Night Sky



#### **Elements**

The four most powerful Elements – earth, air, fire, and water – transformed into a compelling series of handcrafted tiles. The single-color glass mosaics offer endless combinations. Choose from a myriad of harmonizing colors, organic finishes, and versatile patterns to manifest your design vision.

Up To 80% Post-Consumer Recycled Content

*Front Cover:* Mod Hex in Night Sky Pearl and 1-1/4 x 5 Brick in Bright White Pearl *Below:* Cane in H2O, 1 x 3 Brick in Seaweed Pearl and Ka-nū Liner in Cruise Blue



## ELEME