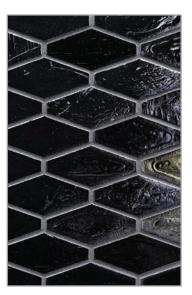

### ELEMENTS PATTERNS

1 x 1 Offset (25 mm x 25 mm)

1 x 3 Brick (25 mm x 79 mm)

Cane (1" Hex, ½ x 1) (25 mm Hex, 11 mm x 27 mm)

Mod Hex (1 ½ x 3) (37 mm x 78 mm)

Silk Pearl Bright White

Baby Blue

Silk

Blue Skies

Pearl

H2O

Silk

Pearl Miami Sand

Pearl Full Moon

5

Silk

Pearl Quicksilver

Fern Leaf

Pearl Kentucky Blue Silk

Silk

English Blue

Pearl

Silk

Pearl Seaweed