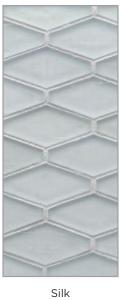

# **ELEMENTS** Glass



Roberts

### ELEMENTS PATTERNS



1 x 1 Offset (25 mm x 25 mm)



1 x 3 Brick (25 mm x 79 mm)



Cane (1" Hex, ½ x 1) (25 mm Hex, 11 mm x 27 mm)



Mod Hex (1 ½ x 3) (37 mm x 78 mm)









Silk Pearl Bright White





Baby Blue





Silk





Blue Skies

Pearl

H2O





Silk

Pearl Miami Sand





Pearl Full Moon

5



Silk

Pearl Quicksilver





Fern Leaf



Pearl Kentucky Blue Silk





Silk

English Blue



Pearl



Silk







Pearl Seaweed







Pearl Night Sky



#### **Elements**

The four most powerful Elements – earth, air, fire, and water – transformed into a compelling series of handcrafted tiles. The single-color glass mosaics offer endless combinations. Choose from a myriad of harmonizing colors, organic finishes, and versatile patterns to manifest your design vision.

Up To 80% Post-Consumer Recycled Content

*Front Cover:* Mod Hex in Night Sky Pearl and 1-1/4 x 5 Brick in Bright White Pearl *Below:* Cane in H2O, 1 x 3 Brick in Seaweed Pearl and Ka-nū Liner in Cruise Blue



## ELEMENT