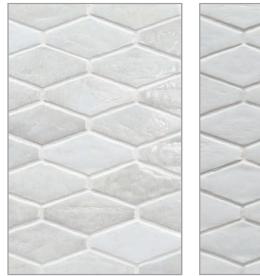

### ELEMENTS PATTERNS

1 x 1 Offset (25 mm x 25 mm)

1 x 3 Brick (25 mm x 79 mm)

Cane (1" Hex, ½ x 1) (25 mm Hex, 11 mm x 27 mm)

Mod Hex (1 ½ x 3) (37 mm x 78 mm)

Silk Pearl Bright White

Baby Blue

Silk