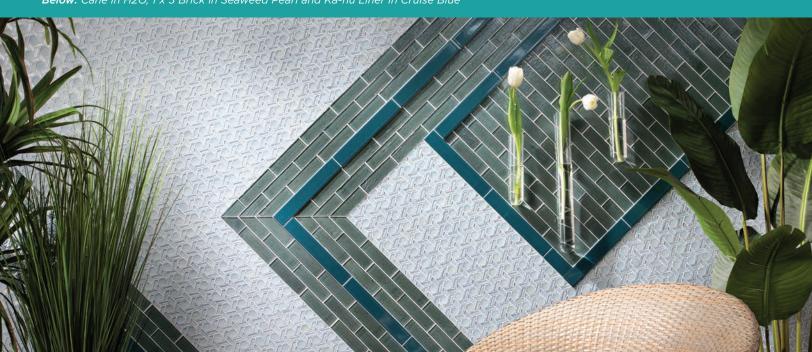

Up To 80% Post-Consumer Recycled Content

*Front Cover:* Mod Hex in Night Sky Pearl and 1-1/4 x 5 Brick in Bright White Pearl *Below:* Cane in H2O, 1 x 3 Brick in Seaweed Pearl and Ka-nū Liner in Cruise Blue