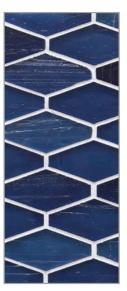

### ELEMENTS PATTERNS

1 x 1 Offset (25 mm x 25 mm)

1 x 3 Brick (25 mm x 79 mm)

Cane (1" Hex, ½ x 1) (25 mm Hex, 11 mm x 27 mm)

Mod Hex (1 ½ x 3) (37 mm x 78 mm)

Silk Pearl Bright White

Baby Blue

Silk

Blue Skies

Pearl

H2O

Silk

Pearl Miami Sand

Pearl Full Moon

5

Silk