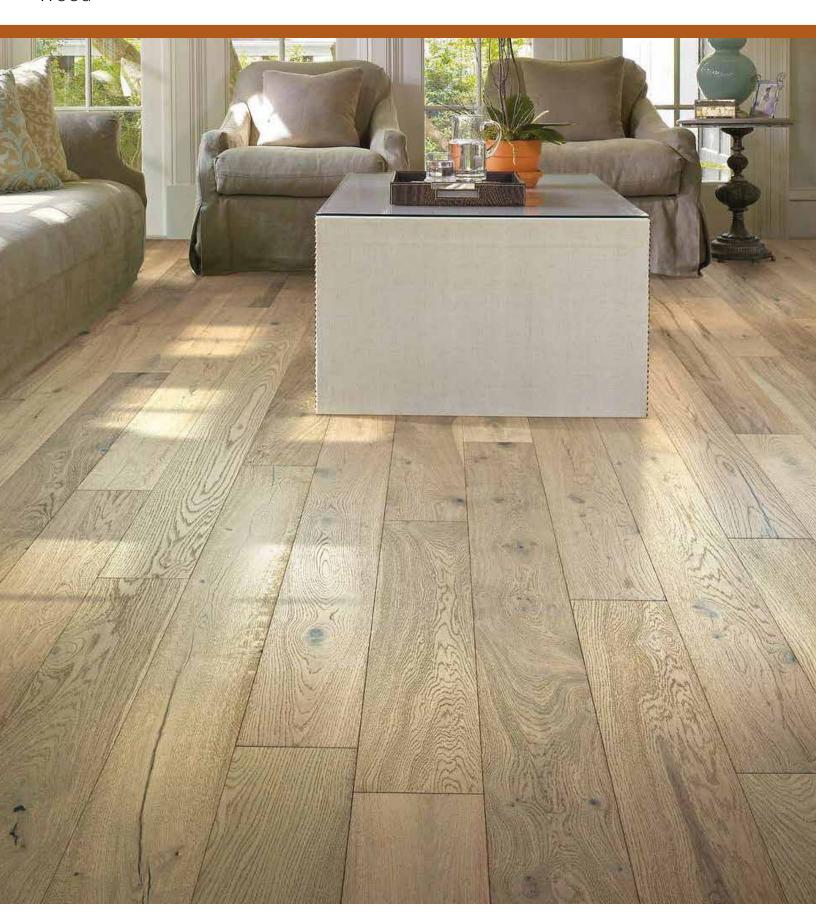

#### DESCRIPTION

With an abundance of the natural charm that makes hardwood floors so desirable, FULTON is white oak at its finest. Subtle wirebrushing and stylish  $7\,1/2$ " width plank let the beauty of the wood shine through for a timeless look that ages gracefully.

#### **TECHNICAL INFORMATION**

TYPE: ENGINEERED WOOD SPECIES: WHITE OAK

ORIGIN: USA

SIZE: 7.5" WIDTH, RANDOM LENGTHS FROM 15.75"

TO 74.8"

**EDGE**: MICRO BEVEL

FINISH: UV ALUMINUM OXIDE

GLOSS LEVEL: 7%

THICKNESS: 12.7MM

TRAFFIC RATING: HEAVY RESIDENTIAL &

LIGHT COMMERCIAL
VARIATION: MODERATE
TEXTURE: WIREBRUSHED
RADIENT HEAT APPROVED: YES

**ENVIRONMENT:** N/A