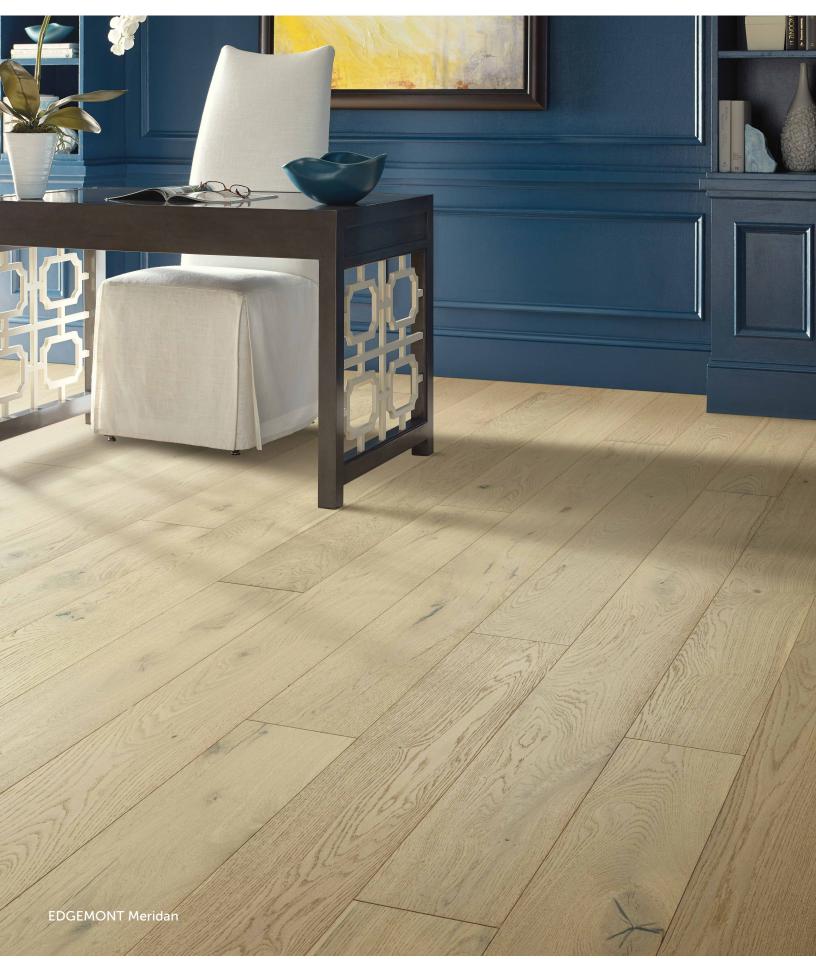

### **COLORS**

Meridian

Revel

BOXES MAY CONTAIN RANDOM LENGTHS FROM 15.75" TO 74.8" x 7.5"

#### DESCRIPTION

With an abundance of the natural charm that makes hardwood floors so desirable, FULTON is white oak at its finest. Subtle wirebrushing and stylish  $7\,1/2$ " width plank let the beauty of the wood shine through for a timeless look that ages gracefully.

#### **TECHNICAL INFORMATION**

TYPE: ENGINEERED WOOD SPECIES: WHITE OAK

ORIGIN: USA

SIZE: 7.5" WIDTH, RANDOM LENGTHS FROM 15.75"

TO 74.8"

**EDGE**: MICRO BEVEL

FINISH: UV ALUMINUM OXIDE

GLOSS LEVEL: 7%

THICKNESS: 12.7MM

TRAFFIC RATING: HEAVY RESIDENTIAL &

LIGHT COMMERCIAL
VARIATION: MODERATE
TEXTURE: WIREBRUSHED
RADIENT HEAT APPROVED: YES

**ENVIRONMENT:** N/A