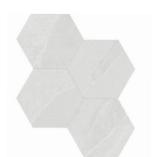

### MOSAIC

Silver - 6"

Ash - 6"

Silver - 2"

Ash - 2"

Silver - 2x2"

Ash - 2x2"

Steel - 6"

#### DESCRIPTION

The CLIFTON collection is a contemporary take on natural slate, offered in a color body porcelain for superior durability. The breadth of CLIFTON can be seen in the color options and various sizes, including two hexagon formats.