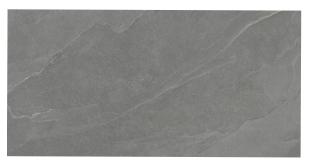

### FIELD

Silver

Ash

Steel

Charcoal

#### DESCRIPTION

The CLIFTON collection is a contemporary take on natural slate, offered in a color body porcelain for superior durability. The breadth of CLIFTON can be seen in the color options and various sizes, including two hexagon formats.