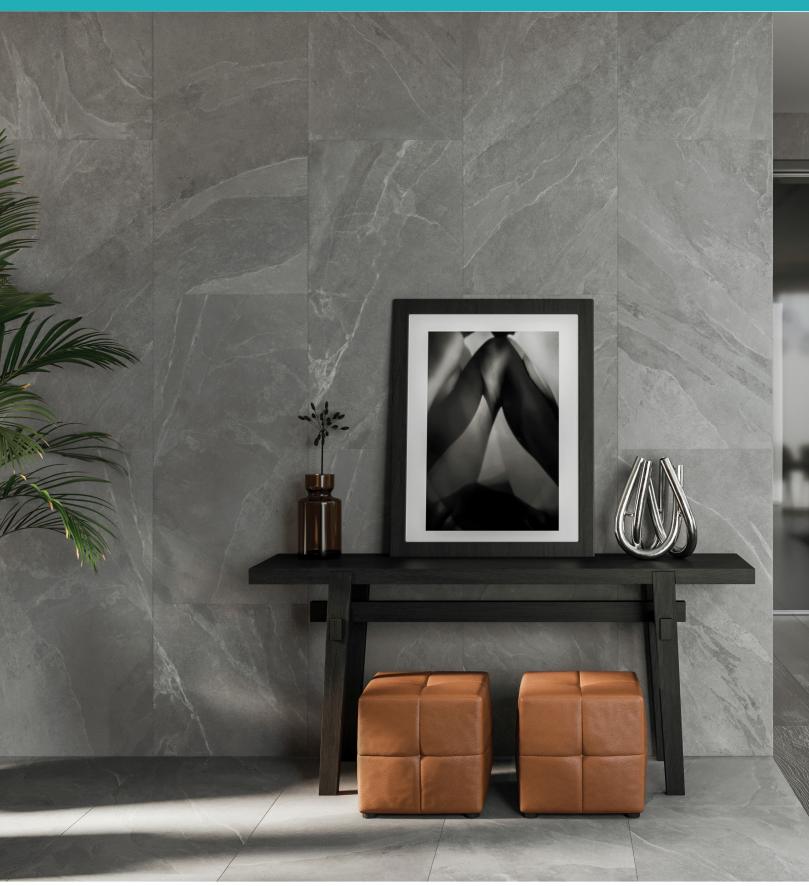

#### DESCRIPTION

The CLIFTON collection is a contemporary take on natural slate, offered in a color body porcelain for superior durability. The breadth of CLIFTON can be seen in the color options and various sizes, including two hexagon formats.