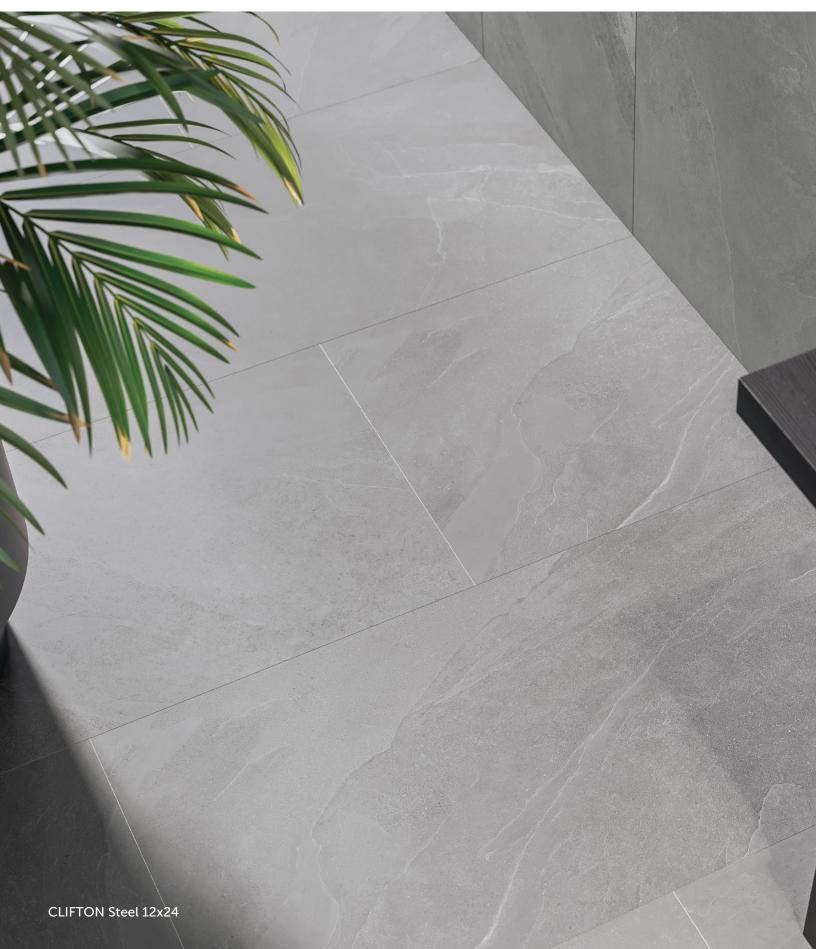

### FIELD

Silver

Ash

Steel

Charcoal

#### DESCRIPTION

The CLIFTON collection is a contemporary take on natural slate, offered in a color body porcelain for superior durability. The breadth of CLIFTON can be seen in the color options and various sizes, including two hexagon formats.