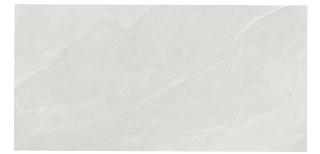

### FIELD

Silver

Ash

Steel

Charcoal

#### DESCRIPTION

The CLIFTON collection is a contemporary take on natural slate, offered in a color body porcelain for superior durability. The breadth of CLIFTON can be seen in the color options and various sizes, including two hexagon formats.