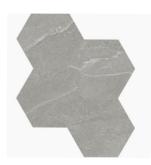

### MOSAIC

Silver - 6"

Ash - 6"

Silver - 2"

Ash - 2"

Silver - 2x2"

Ash - 2x2"

Steel - 6"

#### DESCRIPTION

The CLIFTON collection is a contemporary take on natural slate, offered in a color body porcelain for superior durability. The breadth of CLIFTON can be seen in the color options and various sizes, including two hexagon formats.