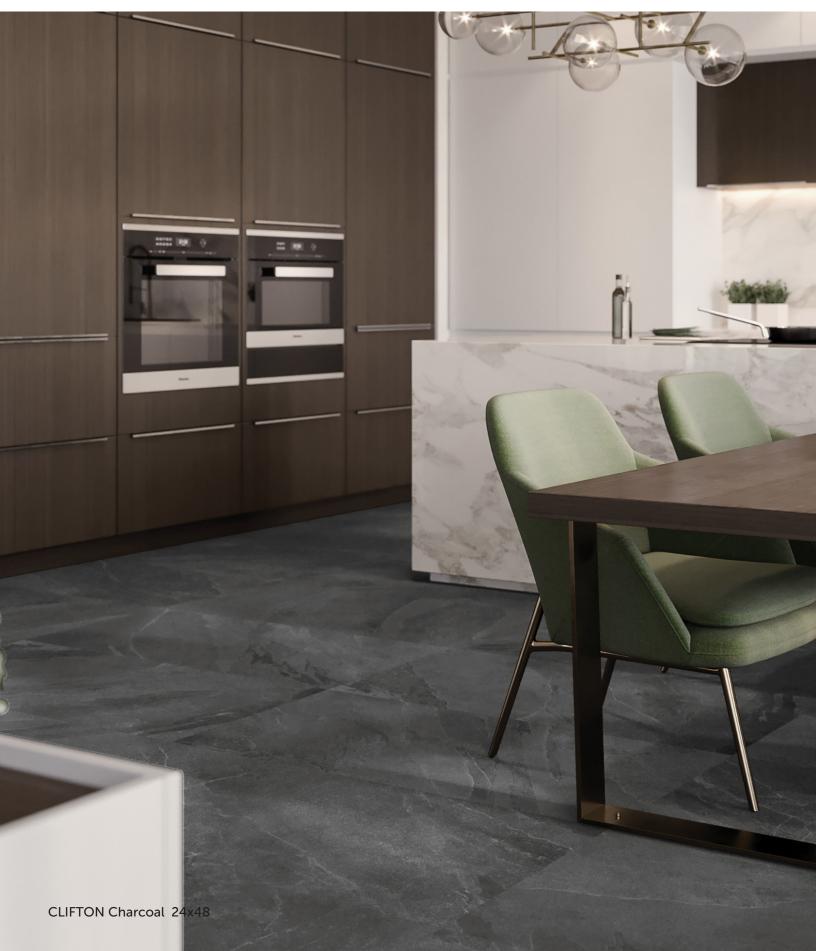

# CLIFTON Porcelain

www.architessa.com

#### DESCRIPTION

The CLIFTON collection is a contemporary take on natural slate, offered in a color body porcelain for superior durability. The breadth of CLIFTON can be seen in the color options and various sizes, including two hexagon formats.