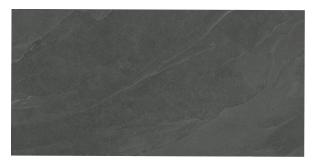

### FIELD

Silver

Ash

Steel

Charcoal

#### DESCRIPTION

The CLIFTON collection is a contemporary take on natural slate, offered in a color body porcelain for superior durability. The breadth of CLIFTON can be seen in the color options and various sizes, including two hexagon formats.