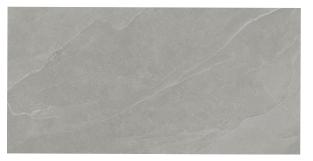

### FIELD

Silver

Ash

Steel

Charcoal

#### DESCRIPTION

The CLIFTON collection is a contemporary take on natural slate, offered in a color body porcelain for superior durability. The breadth of CLIFTON can be seen in the color options and various sizes, including two hexagon formats.