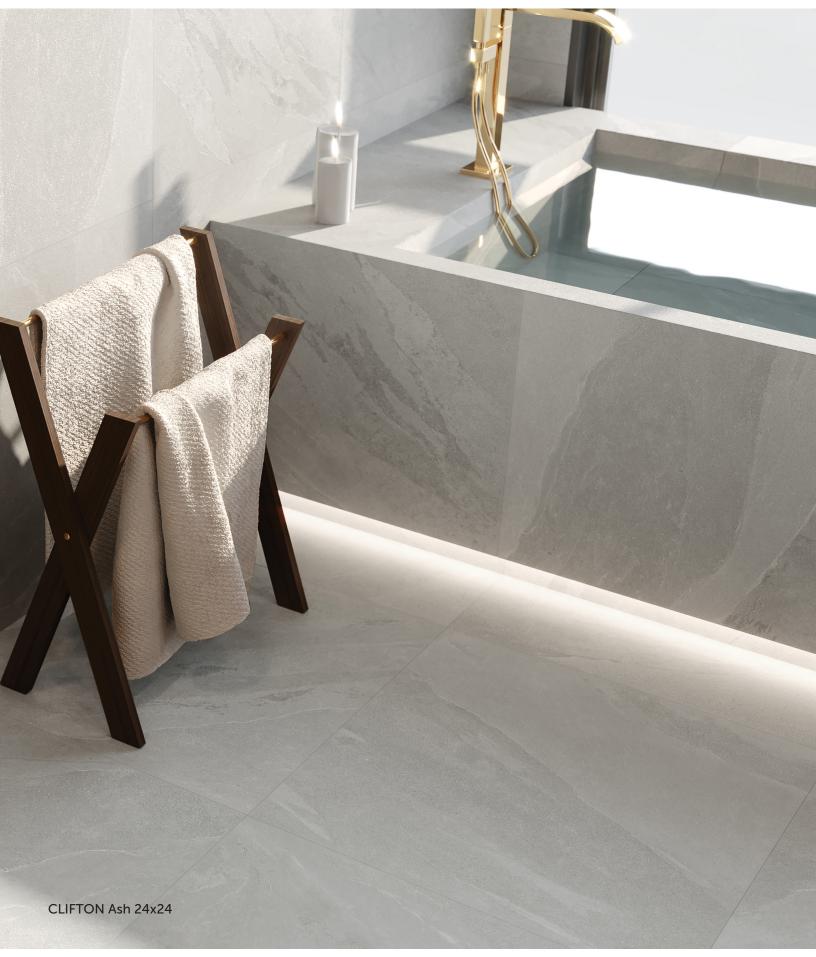

### FIELD

Silver

Ash

Steel

Charcoal

#### DESCRIPTION

The CLIFTON collection is a contemporary take on natural slate, offered in a color body porcelain for superior durability. The breadth of CLIFTON can be seen in the color options and various sizes, including two hexagon formats.