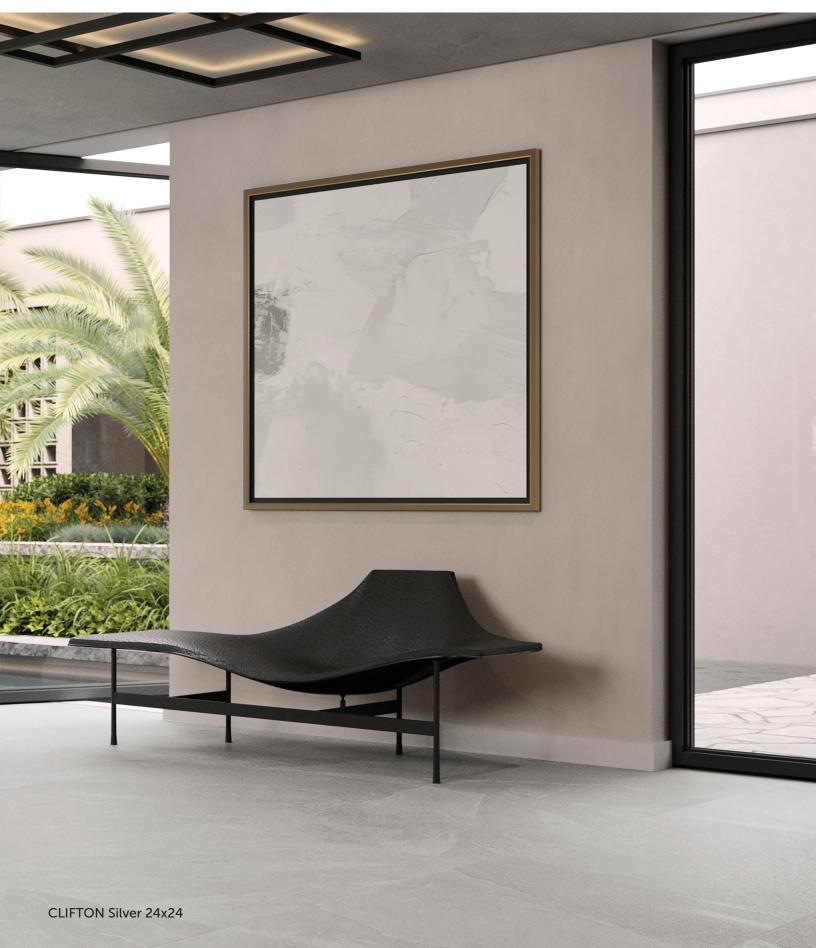

### FIELD

Silver

Ash

Steel

Charcoal

#### DESCRIPTION

The CLIFTON collection is a contemporary take on natural slate, offered in a color body porcelain for superior durability. The breadth of CLIFTON can be seen in the color options and various sizes, including two hexagon formats.