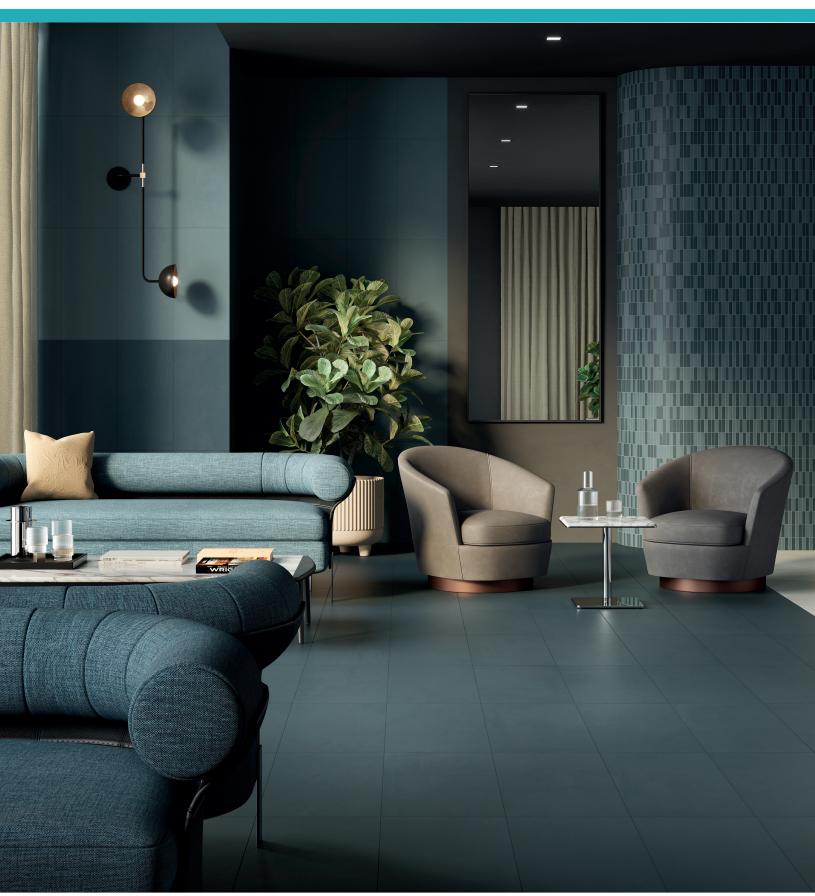

#### **DESCRIPTION**

The VISION COLOR series explores resin textures, opening new pathways to designers with a wide collection offering. Through formats, subway tile size, and contemporary mosaics, every color has an alter ego, that is represented by either a slight shade variation or a total opposite. This change allows design versatility with solid tones or vibrants contrast.