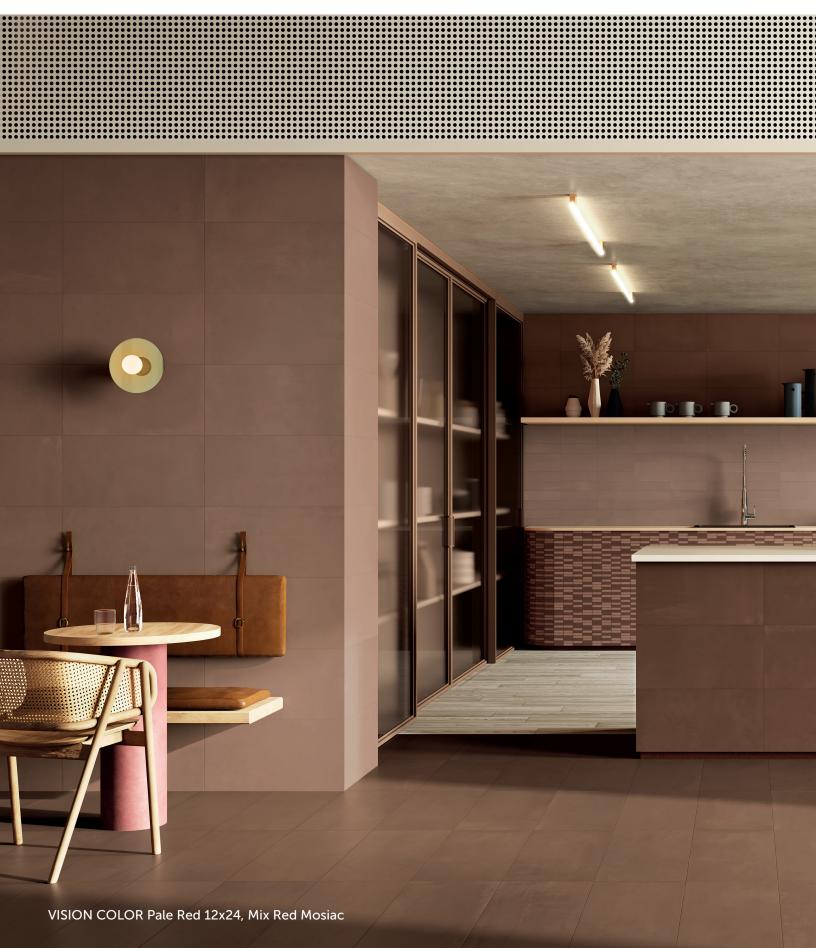

#### **DESCRIPTION**

The VISION COLOR series explores resin textures, opening new pathways to designers with a wide collection offering. Through formats, subway tile size, and contemporary mosaics, every color has an alter ego, that is represented by either a slight shade variation or a total opposite. This change allows design versatility with solid tones or vibrants contrast.