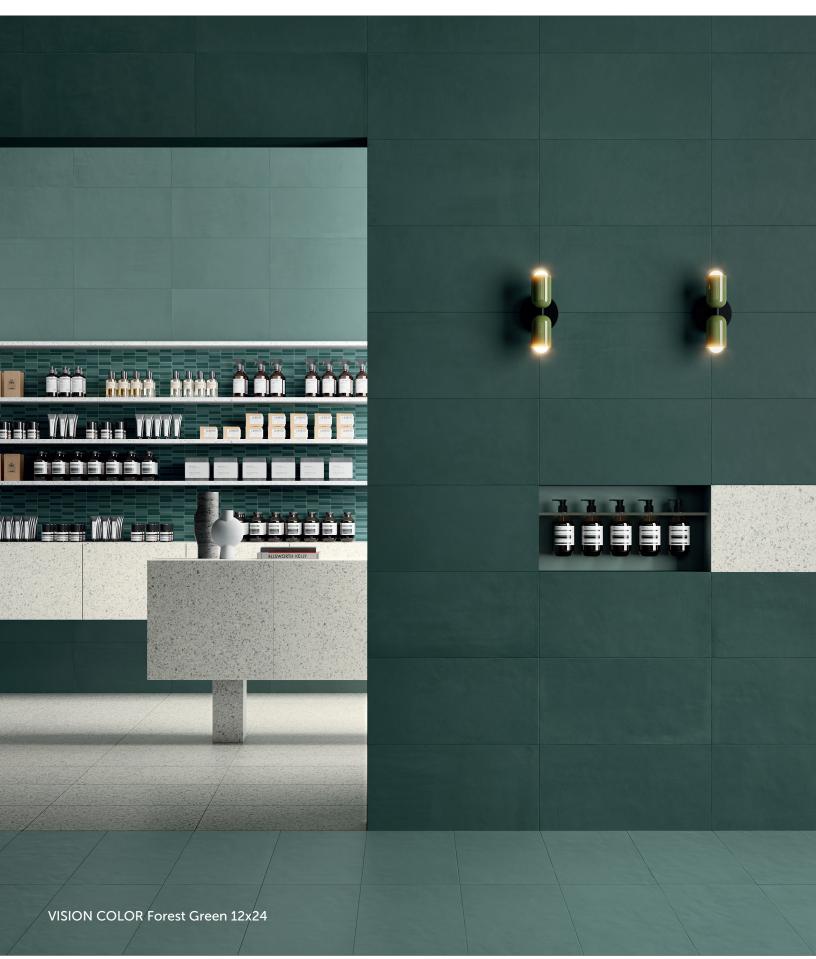

#### **DESCRIPTION**

The VISION COLOR series explores resin textures, opening new pathways to designers with a wide collection offering. Through formats, subway tile size, and contemporary mosaics, every color has an alter ego, that is represented by either a slight shade variation or a total opposite. This change allows design versatility with solid tones or vibrants contrast.