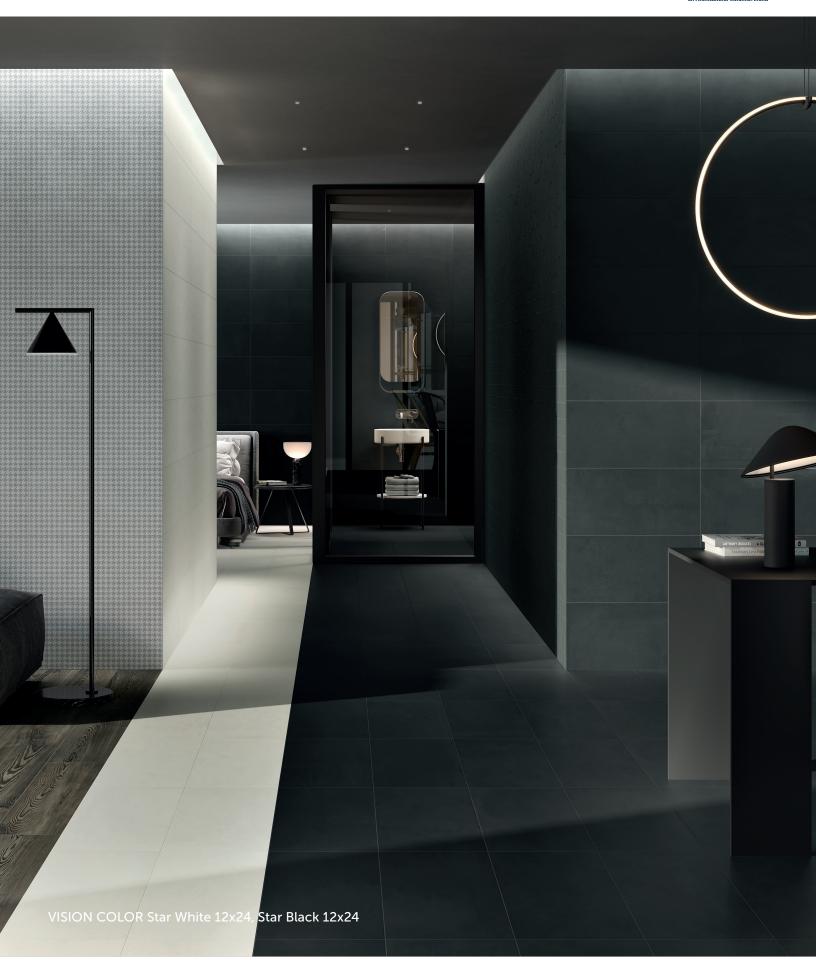

#### **FIELD**

Star White

Star Black

(panel of 9)

#### **DESCRIPTION**

The VISION COLOR series explores resin textures, opening new pathways to designers with a wide collection offering. Through formats, subway tile size, and contemporary mosaics, every color has an alter ego, that is represented by either a slight shade variation or a total opposite. This change allows design versatility with solid tones or vibrants contrast.