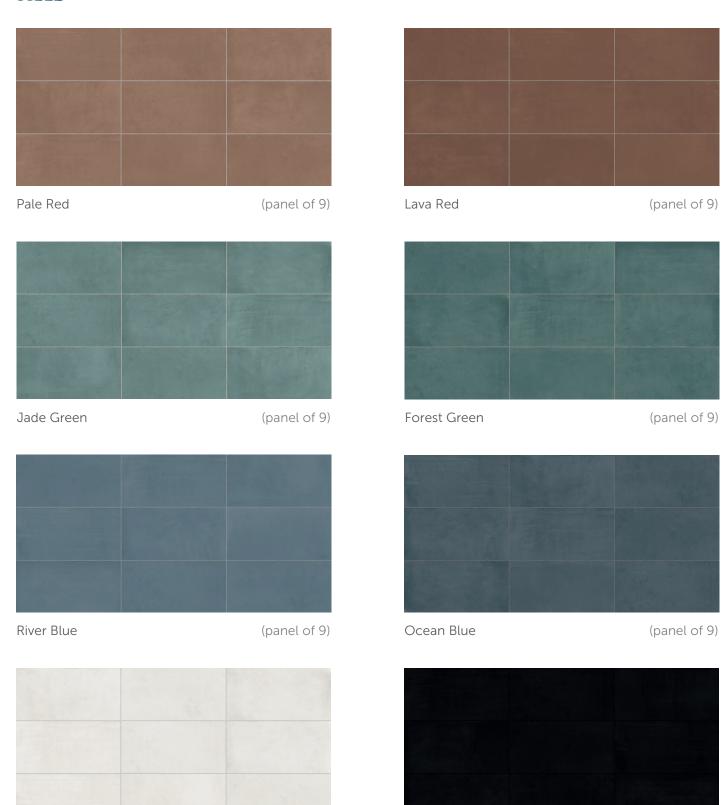

#### **COLORS**

Mix Red

Mix Green

Mix Blue

Star White

Star Black

| AVAILABLE SIZES | FIELD |      | MOSAIC | TRIM    |         |
|-----------------|-------|------|--------|---------|---------|
|                 | 12x24 | 3x12 | 3x1    | 3x24 BN | 6x12 CB |
| Forrest Green   | М     | М    |        |         |         |
| Jade Green      | М     | М    |        |         |         |
| Lava Red        | М     | М    |        |         |         |
| Mix Blue        |       |      | М      |         |         |
| Mix Green       |       |      | М      |         |         |
| Mix Red         |       |      | М      |         |         |
| Ocean Blue      | М     | М    |        |         |         |
| Pale Red        | М     | М    |        |         |         |
| River Blue      | М     | М    |        |         |         |
| Star Black      | М     | М    | М      | М       | М       |
| Star White      | М     | М    | М      | М       | М       |