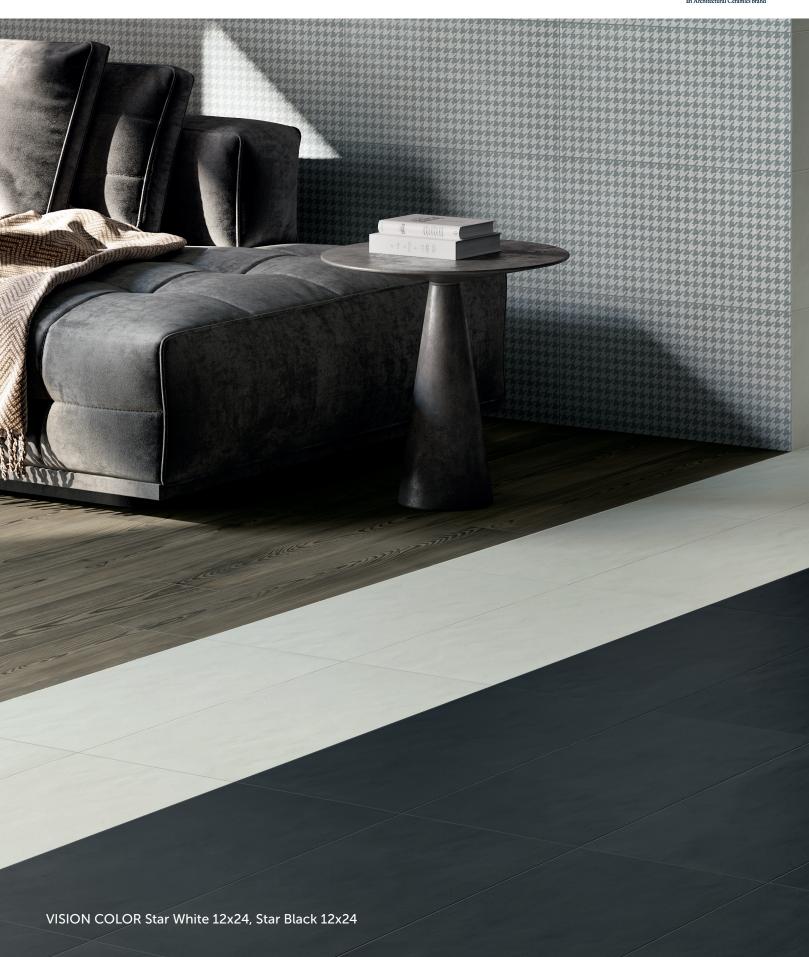

#### **FIELD**

Star White

Star Black

(panel of 9)

#### **DESCRIPTION**

The VISION COLOR series explores resin textures, opening new pathways to designers with a wide collection offering. Through formats, subway tile size, and contemporary mosaics, every color has an alter ego, that is represented by either a slight shade variation or a total opposite. This change allows design versatility with solid tones or vibrants contrast.