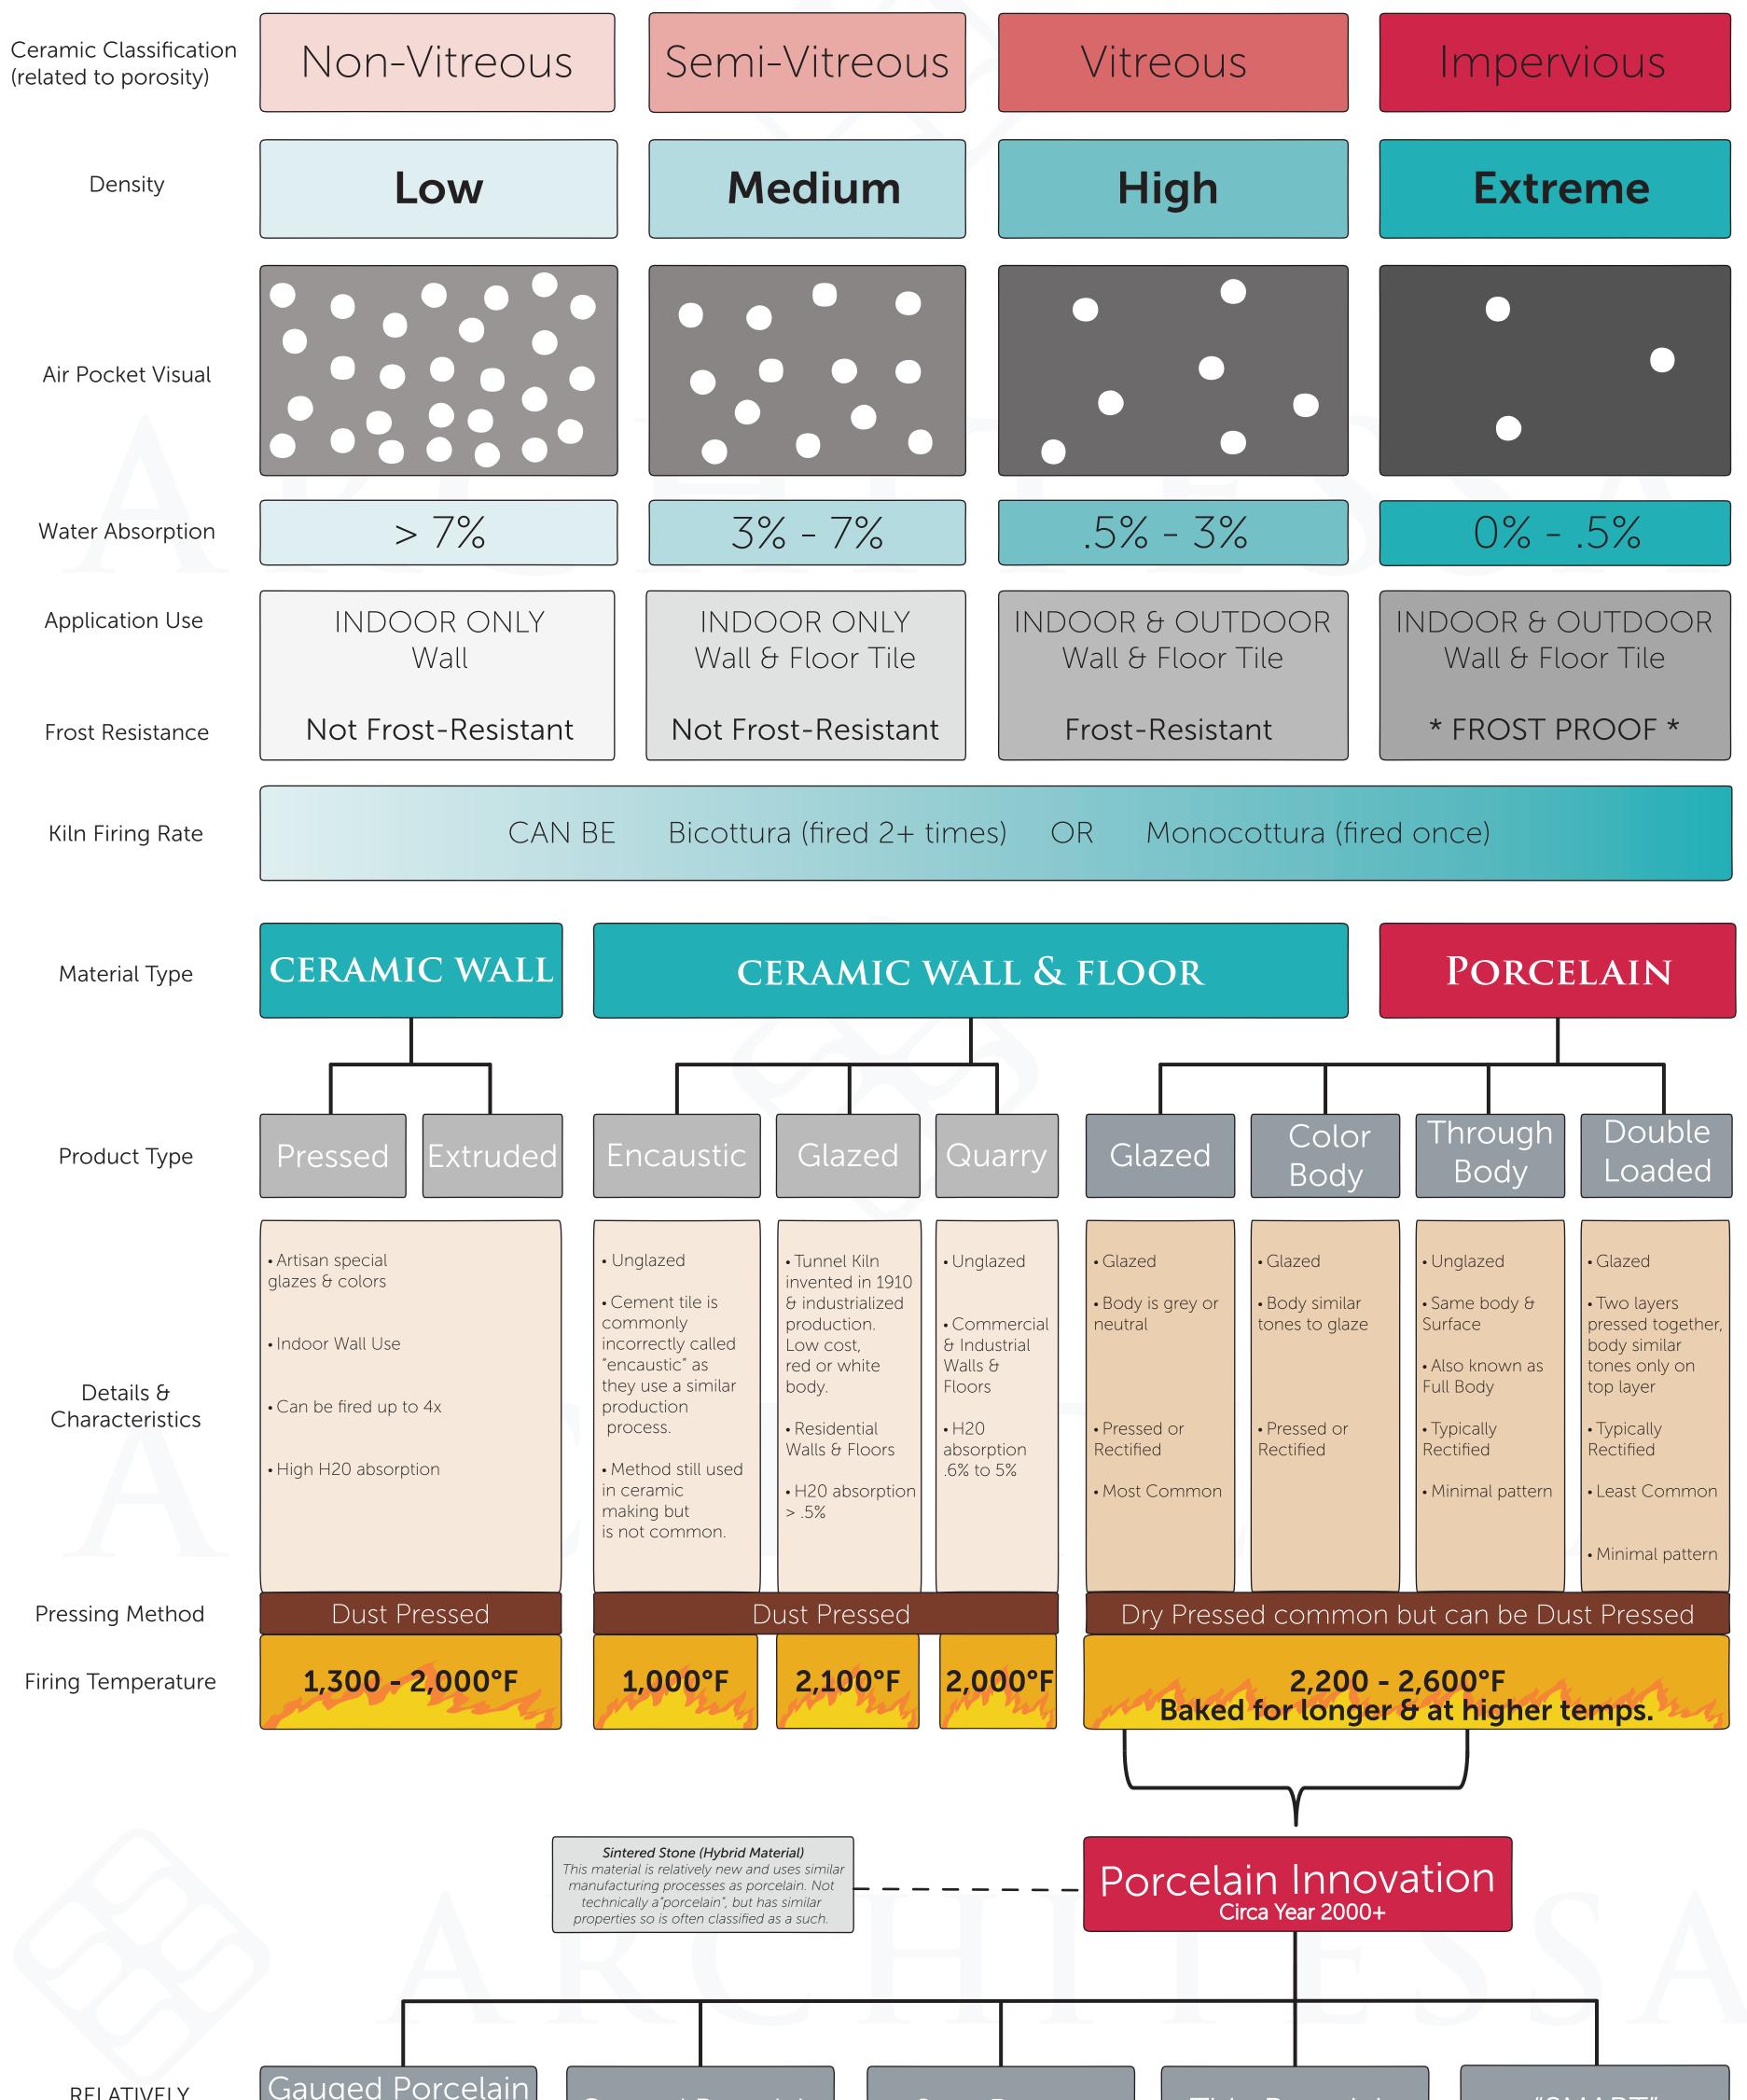

## **CERAMIC FAMILY TREE**

| NEW PRODUCTS                                                                                                  | Tile Panels                                                                                                               | Gauged Porcelain                                                                       | 2cm Pavers    | Thin Porcelain | "SMART"       |
|---------------------------------------------------------------------------------------------------------------|---------------------------------------------------------------------------------------------------------------------------|----------------------------------------------------------------------------------------|---------------|----------------|---------------|
| created after year 2000                                                                                       | (SLABS)                                                                                                                   | Tile (XL TILE)                                                                         | 20mm thick    | ≤ 6mm thick    | Tile          |
| Many manufacturers<br>have created their own<br>product branding<br>within these new<br>Innovative categories | XX-Large Tiles & Slabs<br>that measure >1 meter<br>(36"x36") and can<br>span over 10'.<br>Thin to Thick Options<br>6-12mm | X-Large Tiles that<br>measure ≤1 meter<br>(36″x36″)<br>Thin to Thick Options<br>6-12mm | <text></text> | <text></text>  | <text></text> |