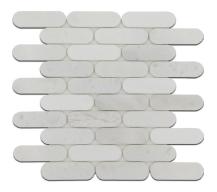

### **ECLIPSE**

| AVAILABLE SIZES                         | MOSAIC               |
|-----------------------------------------|----------------------|
|                                         | 1 <sup>1/4</sup> x 4 |
| Carrara                                 | Р                    |
| Bianco Venato Dolomite, Iceburg & White | Р                    |
| Lilac                                   | Р                    |
| Taurus Black                            | Р                    |

#### DESCRIPTION

ECLIPSE is a capsule shaped polished natural stone mosaic that fuses a timeless marble with a vintage, yet fresh format.