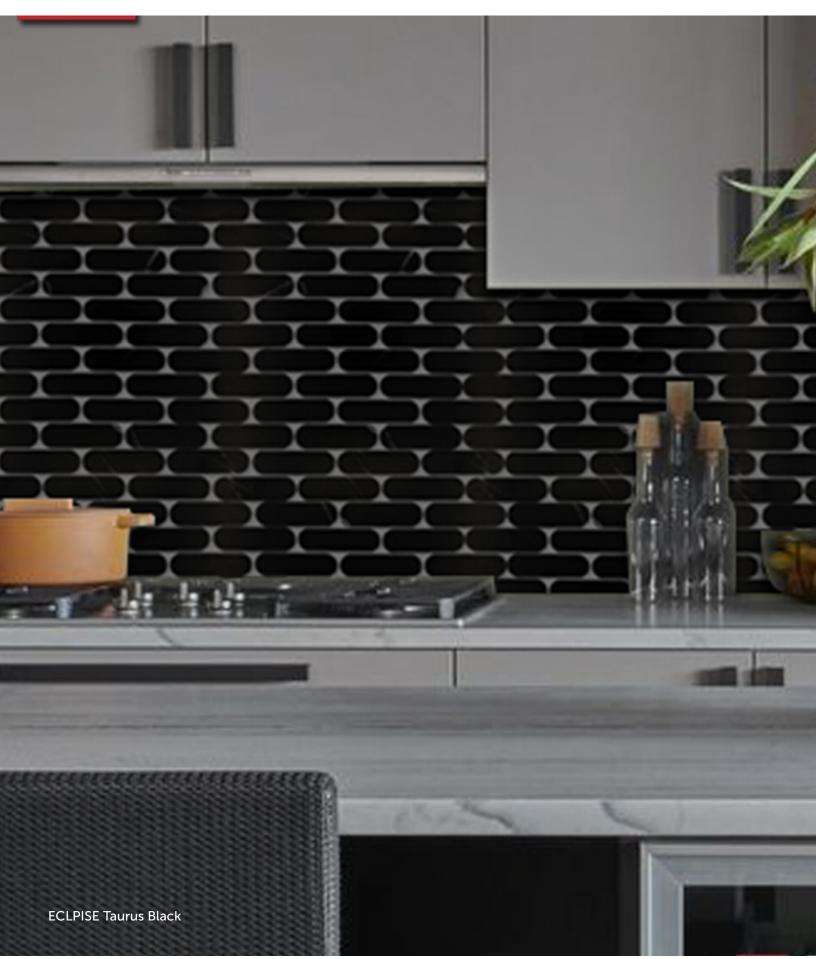

### **COLORS**

Dolomite, Iceberg, White

Carrara

Lilac

Taurus Black

#### DESCRIPTION

ECLIPSE is a capsule shaped polished natural stone mosaic that fuses a timeless marble with a vintage, yet fresh format.