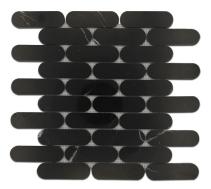

### **COLORS**

Dolomite, Iceberg, White

Carrara

Lilac

Taurus Black

#### DESCRIPTION

ECLIPSE is a capsule shaped polished natural stone mosaic that fuses a timeless marble with a vintage, yet fresh format.