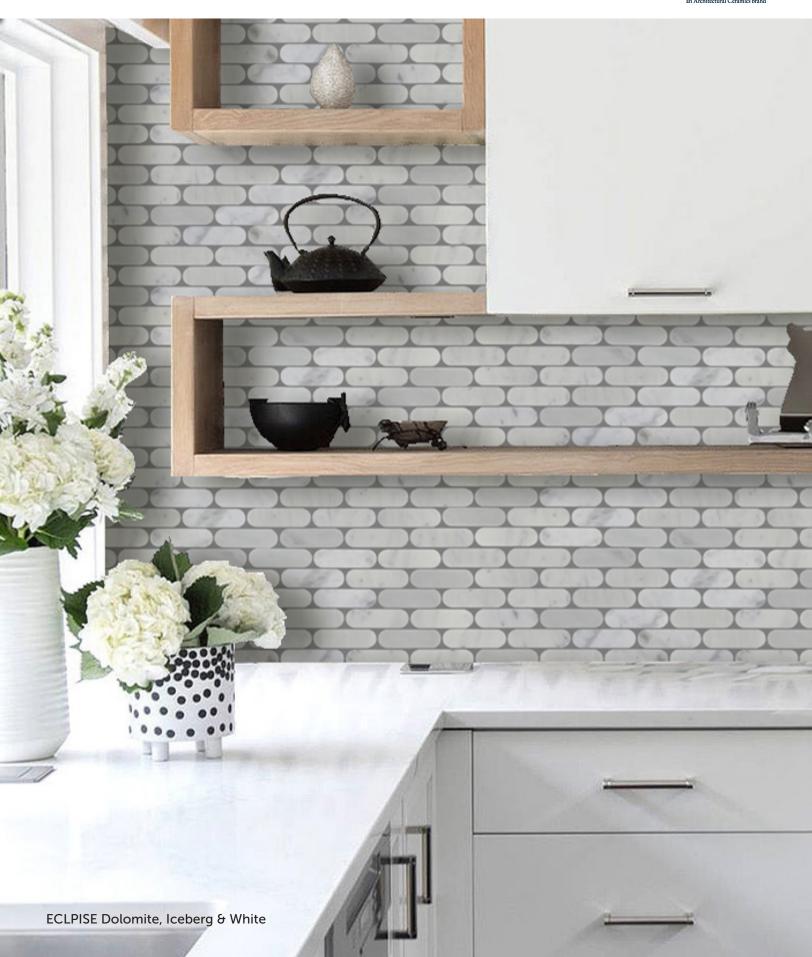

### **COLORS**

Dolomite, Iceberg, White

Carrara

Lilac

Taurus Black

#### DESCRIPTION

ECLIPSE is a capsule shaped polished natural stone mosaic that fuses a timeless marble with a vintage, yet fresh format.