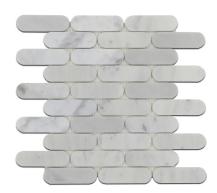

### **COLORS**

Dolomite, Iceberg, White

Carrara

Lilac

Taurus Black

#### DESCRIPTION

ECLIPSE is a capsule shaped polished natural stone mosaic that fuses a timeless marble with a vintage, yet fresh format.