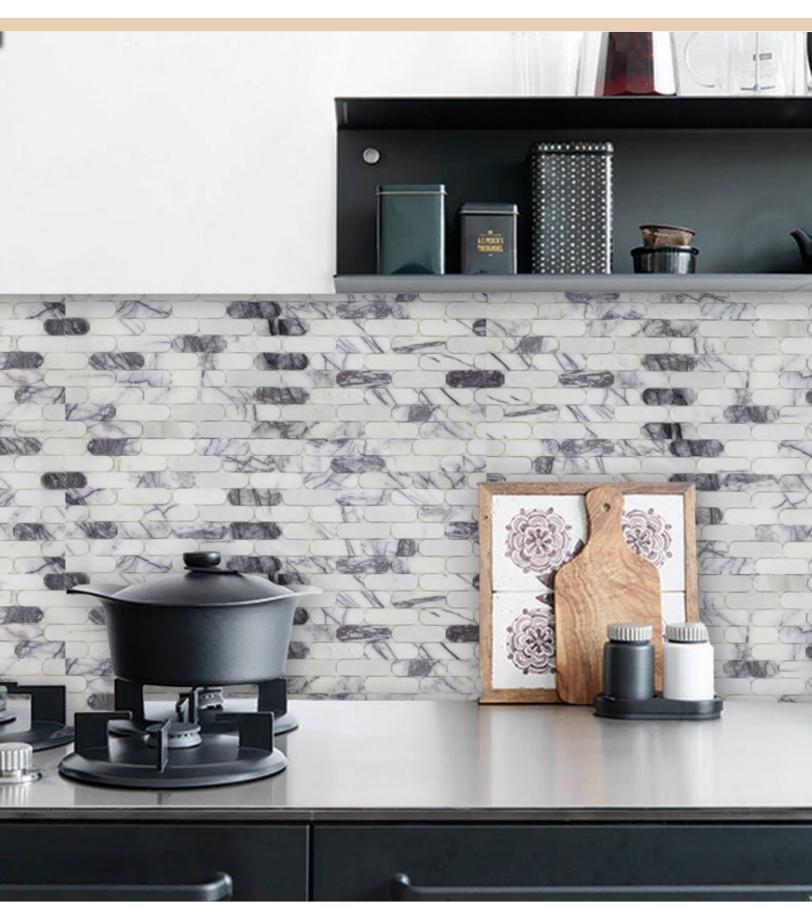

### **COLORS**

Dolomite, Iceberg, White

Carrara

Lilac

Taurus Black

#### DESCRIPTION

ECLIPSE is a capsule shaped polished natural stone mosaic that fuses a timeless marble with a vintage, yet fresh format.