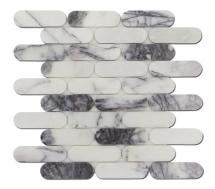

### **COLORS**

Dolomite, Iceberg, White

Carrara

Lilac

Taurus Black

#### DESCRIPTION

ECLIPSE is a capsule shaped polished natural stone mosaic that fuses a timeless marble with a vintage, yet fresh format.