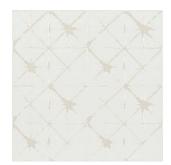

# COLORS

White

Beige

Grey

Black

White

(panel of 8 pieces)

Beige

#### DESCRIPTION

LENNOX is a rectified ceramic wall tile with a special decorative glazed pattern, offering a simple yet unique design for any interior space.