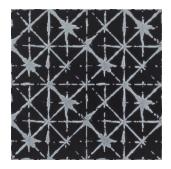

# COLORS

White

Beige

Grey

Black

White

(panel of 8 pieces)

Beige

(panel of 8 pieces)

Grey

(panel of 8 pieces)

Black

(panel of 8 pieces)

| AVAILABLE SIZES |       | WALL  |
|-----------------|-------|-------|
|                 |       | 12x12 |
|                 | White | Satin |
|                 |       |       |