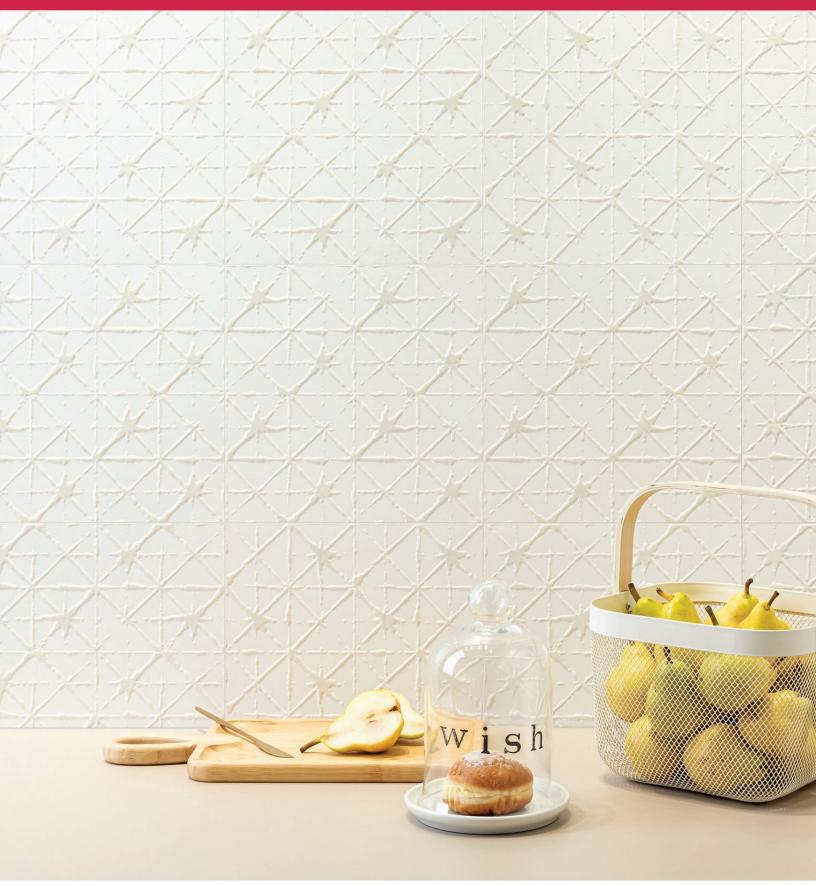

# COLORS

White

Beige

Grey

Black

White

(panel of 8 pieces)

Beige

#### DESCRIPTION

LENNOX is a rectified ceramic wall tile with a special decorative glazed pattern, offering a simple yet unique design for any interior space.

## INSTALLATION & MAINTENANCE

LENNOX has a special decorative finish with precious metals and distinctive glazing and must only be cleaned with a cloth soaked in water and natural detergent. Acidic cleaners and abrasive sponges may not be used as they can damage the glaze. The manufacturer recommends this product be Installed with a 1/16" grout joint. An Architessa sales representative will advise you on general installation questions.