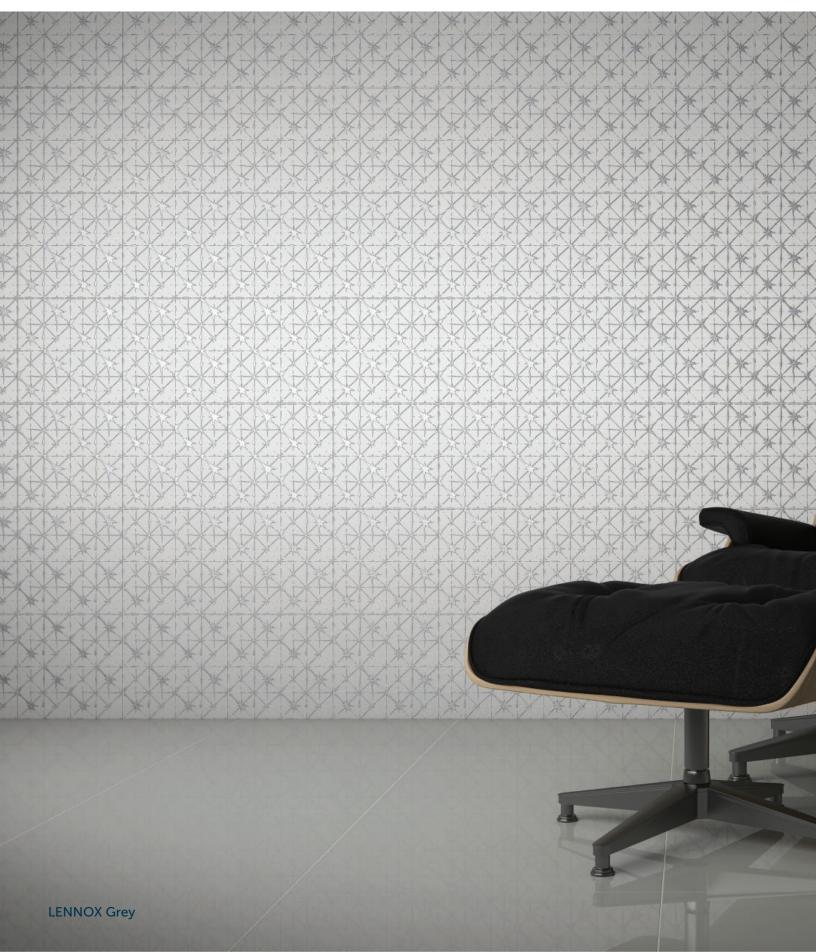

# COLORS

White

Beige

Grey

Black

White

(panel of 8 pieces)

Beige

#### DESCRIPTION

LENNOX is a rectified ceramic wall tile with a special decorative glazed pattern, offering a simple yet unique design for any interior space.

## INSTALLATION & MAINTENANCE

LENNOX has a special decorative finish with precious metals and distinctive glazing and must only be cleaned with a cloth soaked in water and natural detergent. Acidic cleaners and abrasive sponges may not be used as they can damage the glaze. The manufacturer recommends this product be Installed with a 1/16" grout joint. An Architessa sales representative will advise you on general installation questions.