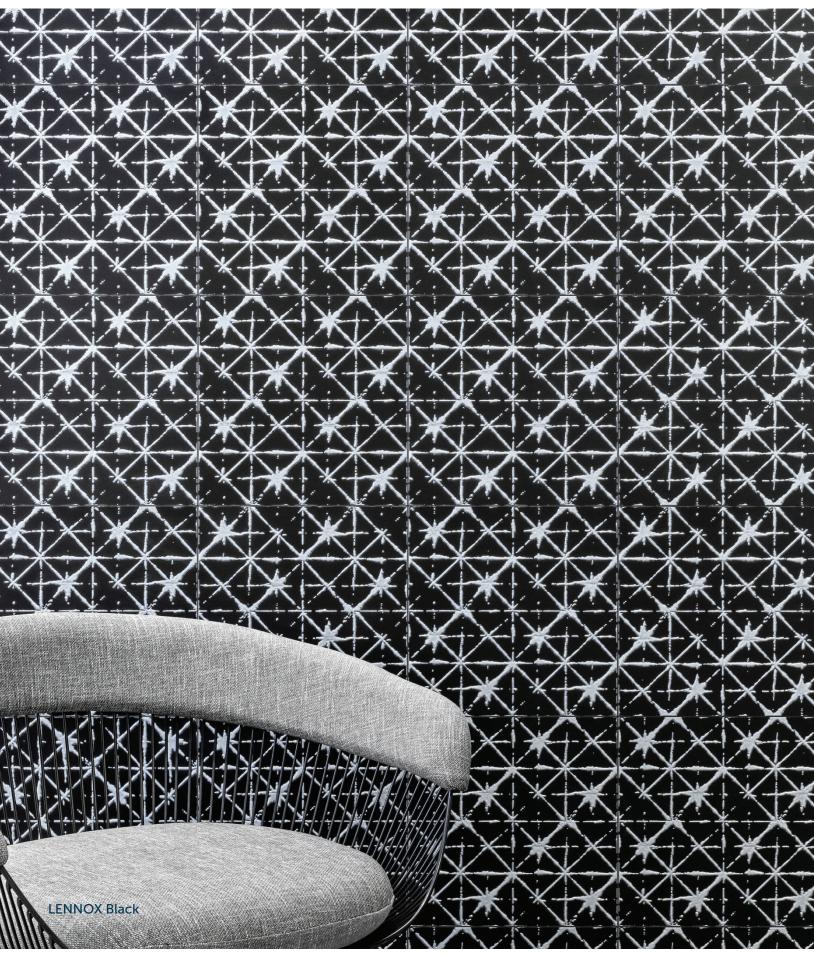

# COLORS

White

Beige

Grey

Black

White

(panel of 8 pieces)

Beige

#### DESCRIPTION

LENNOX is a rectified ceramic wall tile with a special decorative glazed pattern, offering a simple yet unique design for any interior space.

## INSTALLATION & MAINTENANCE

LENNOX has a special decorative finish with precious metals and distinctive glazing and must only be cleaned with a cloth soaked in water and natural detergent. Acidic cleaners and abrasive sponges may not be used as they can damage the glaze. The manufacturer recommends this product be Installed with a 1/16" grout joint. An Architessa sales representative will advise you on general installation questions.