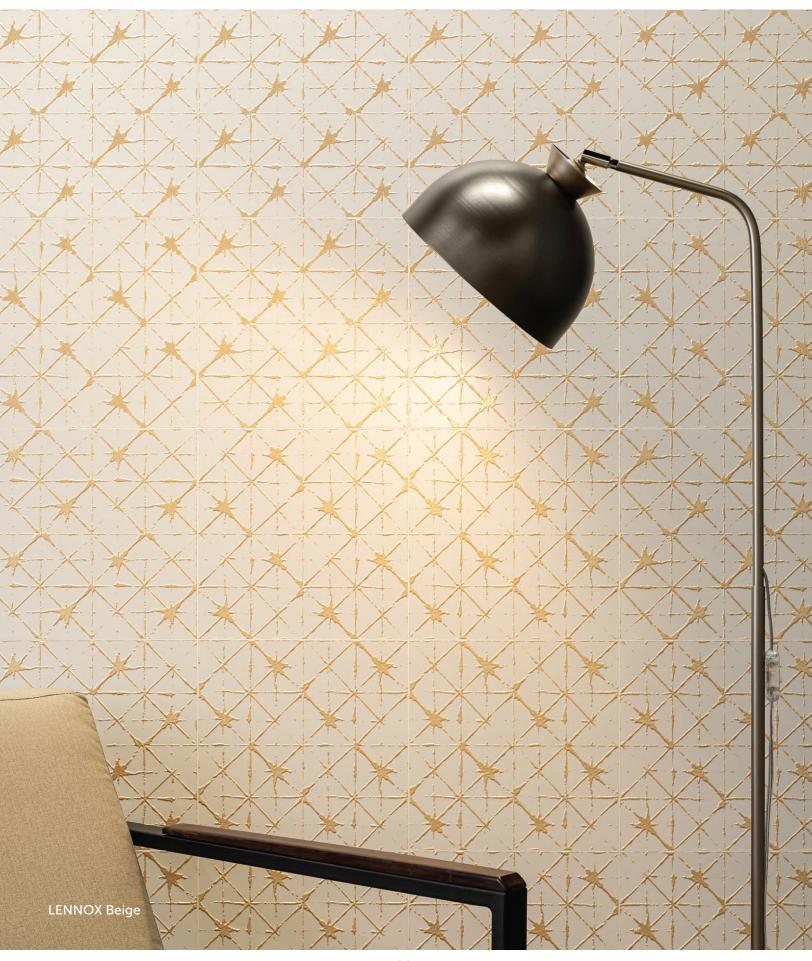

# COLORS

White

Beige

Grey

Black

White

(panel of 8 pieces)

Beige

#### DESCRIPTION

LENNOX is a rectified ceramic wall tile with a special decorative glazed pattern, offering a simple yet unique design for any interior space.

## INSTALLATION & MAINTENANCE

LENNOX has a special decorative finish with precious metals and distinctive glazing and must only be cleaned with a cloth soaked in water and natural detergent. Acidic cleaners and abrasive sponges may not be used as they can damage the glaze. The manufacturer recommends this product be Installed with a 1/16" grout joint. An Architessa sales representative will advise you on general installation questions.