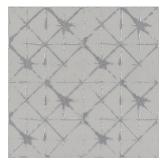

# COLORS

White

Beige

Grey

Black

White

(panel of 8 pieces)

Beige

(panel of 8 pieces)

Grey

(panel of 8 pieces)

Black

(panel of 8 pieces)

| AVAILABLE SIZES |       | WALL  |
|-----------------|-------|-------|
|                 |       | 12x12 |
|                 | White | Satin |
|                 |       |       |