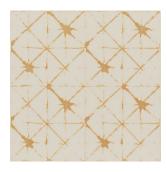

# COLORS

White

Beige

Grey

Black

White

(panel of 8 pieces)

Beige

(panel of 8 pieces)

Grey

(panel of 8 pieces)

Black

(panel of 8 pieces)

| AVAILABLE SIZES |       | WALL  |
|-----------------|-------|-------|
|                 |       | 12x12 |
|                 | White | Satin |
|                 |       |       |