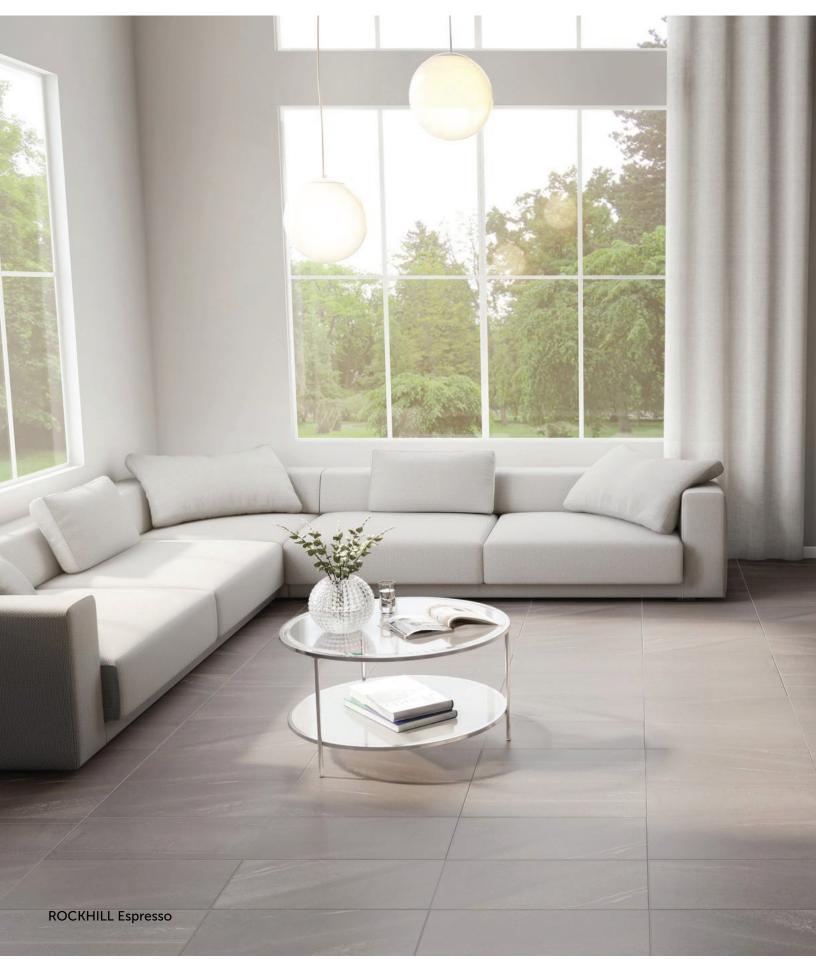

## **FIELD**

Frost

Latte

Nickel

Espresso

Shadow

#### DESCRIPTION

ROCK HILL translates the thought of "less is more" into a collection formed through a fusion of limestone, cement and basalt, creating a striking but alluring matte surface.