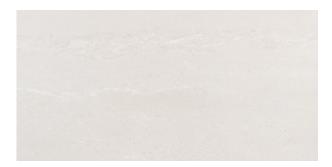

## **FIELD**

Frost

Latte

Nickel

Espresso

Shadow

#### DESCRIPTION

ROCK HILL translates the thought of "less is more" into a collection formed through a fusion of limestone, cement and basalt, creating a striking but alluring matte surface.