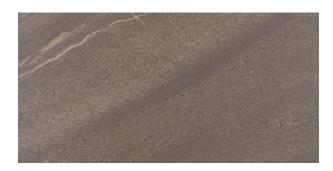

## **FIELD**

Frost

Latte

Nickel

Espresso

Shadow

#### DESCRIPTION

ROCK HILL translates the thought of "less is more" into a collection formed through a fusion of limestone, cement and basalt, creating a striking but alluring matte surface.