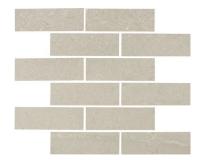

# ROCK HILL Porcelain



an Architectural Ceramics brand

















## **FIELD**



Frost



Latte



Nickel



Espresso



Shadow



## **MOSAIC**







Espresso

Frost





Nickel

Shadow

Latte







Frost





Shadow



| AVAILABLE SIZES — | FIELD | MOSAIC           |            | TRIM          |                |
|-------------------|-------|------------------|------------|---------------|----------------|
|                   | 12x24 | 2x6 Interlocking | 2x2 Square | 3x12 Bullnose | 6x12 Cove Base |
| Espresso          | N     | N                | N          | N             | N              |
| Frost             | N     | N                | Ν          | Ν             | N              |
| Latte             | N     | N                | Ν          | Ν             | N              |
| Nickle            | N     | N                | Ν          | Ν             | N              |
| Shadow            | N     | N                | Ν