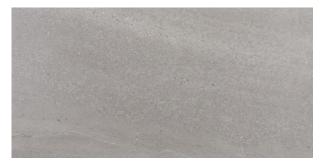

## **FIELD**

Frost

Latte

Nickel

Espresso

Shadow

#### DESCRIPTION

ROCK HILL translates the thought of "less is more" into a collection formed through a fusion of limestone, cement and basalt, creating a striking but alluring matte surface.