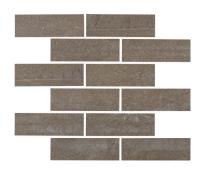

# ROCK HILL Porcelain



an Architectural Ceramics brand

















## **FIELD**



Frost



Latte



Nickel



Espresso



Shadow



## **MOSAIC**







Espresso

Frost





Nickel

Shadow

Latte







Frost





Shadow



| AVAILABLE SIZES — | FIELD | MOSAIC           |            | TRIM          |                |
|-------------------|-------|------------------|------------|---------------|----------------|
|                   | 12x24 | 2x6 Interlocking | 2x2 Square | 3x12 Bullnose | 6x12 Cove Base |
| Espresso          | N     | N                | N          | N             | N              |
| Frost             | N     | N                | Ν          | Ν             | N              |
| Latte             | N     | N                | Ν          | Ν             | N              |
| Nickle            | N     | N                | Ν          | Ν             | N              |
| Shadow            | N     | N                | Ν          |