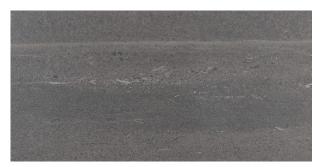

## **FIELD**

Frost

Latte

Nickel

Espresso

Shadow

#### DESCRIPTION

ROCK HILL translates the thought of "less is more" into a collection formed through a fusion of limestone, cement and basalt, creating a striking but alluring matte surface.