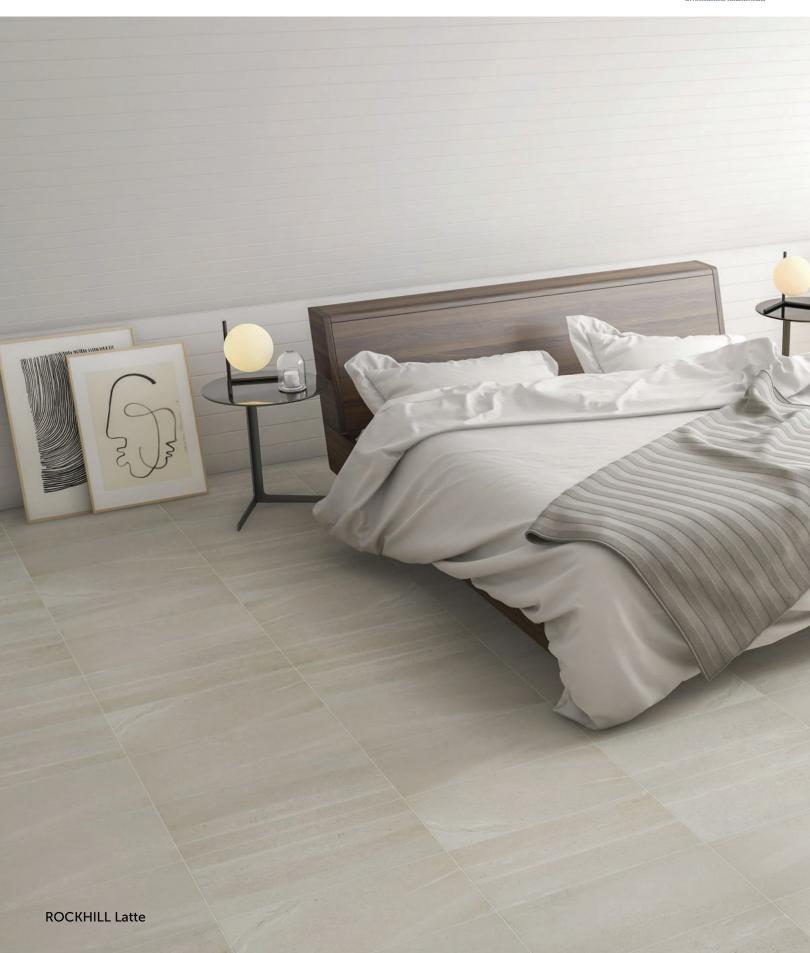

## **FIELD**

Frost

Latte

Nickel

Espresso

Shadow

#### DESCRIPTION

ROCK HILL translates the thought of "less is more" into a collection formed through a fusion of limestone, cement and basalt, creating a striking but alluring matte surface.