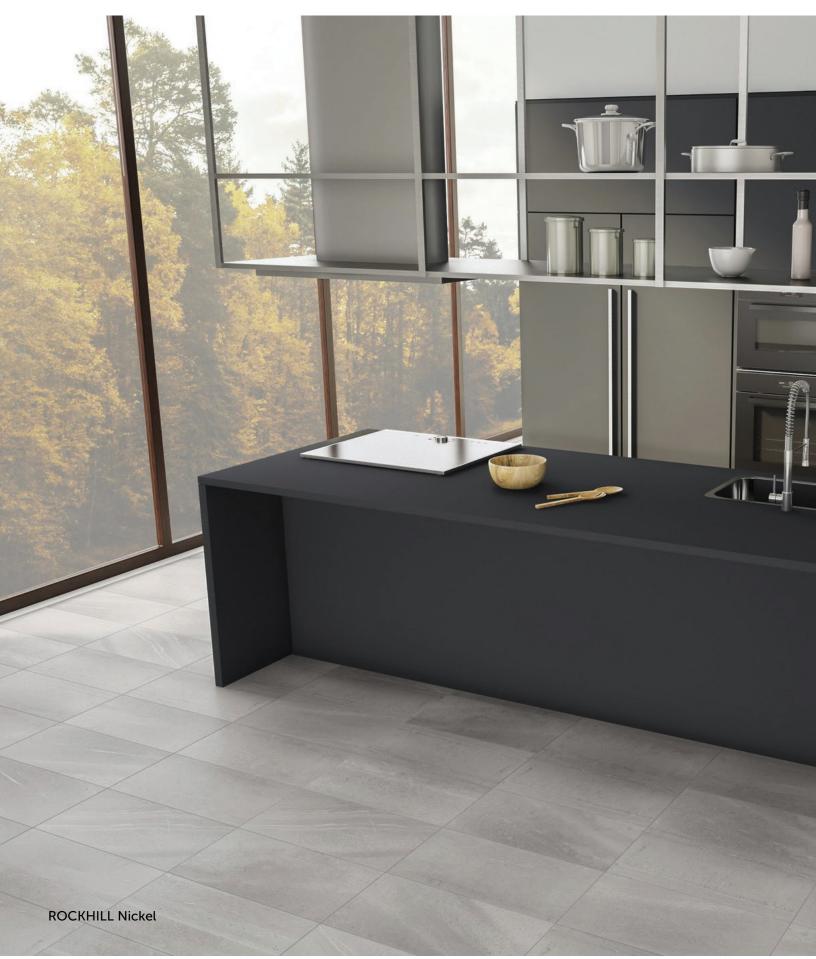

## **FIELD**

Frost

Latte

Nickel

Espresso

Shadow

#### DESCRIPTION

ROCK HILL translates the thought of "less is more" into a collection formed through a fusion of limestone, cement and basalt, creating a striking but alluring matte surface.