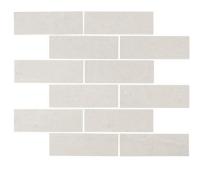

# ROCK HILL Porcelain



an Architectural Ceramics brand

















## **FIELD**



Frost



Latte



Nickel



Espresso



Shadow



## **MOSAIC**







Espresso

Frost





Nickel

Shadow

Latte







Frost





Shadow



| AVAILABLE SIZES — | FIELD | MOSAIC           |            | TRIM          |                |
|-------------------|-------|------------------|------------|---------------|----------------|
|                   | 12x24 | 2x6 Interlocking | 2x2 Square | 3x12 Bullnose | 6x12 Cove Base |
| Espresso          | N     | N                | N          | N             | N              |
| Frost             | N     | N                | Ν          | Ν             | N              |
| Latte             | N     | N                | Ν          | Ν             | N              |
| Nickle            | N     | N                | Ν          | Ν             | N              |
| Shadow            | N     | N                | Ν