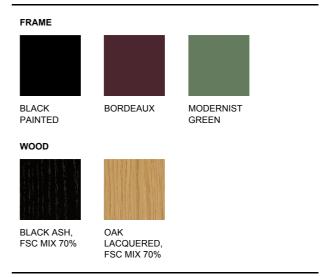

## Plan Barstool

By Edward Barber & Jay Osgerby, 2023

| Model         | 3432 - Wooden seat                                                                                                                                                                                                                                                                                                              |
|---------------|---------------------------------------------------------------------------------------------------------------------------------------------------------------------------------------------------------------------------------------------------------------------------------------------------------------------------------|
| About         | Extending the Plan Collection with a Barstool, the full-scale series is perfect for modern working, living and dining. With its surprisingly small footprint and generous comfort, the Plan Barstool is suitable for several applications. From collaboration spaces in the office to exclusive dining in restaurants and bars. |
| Product group | Chairs & stools                                                                                                                                                                                                                                                                                                                 |
| Measurements  | Counter: 16.53" W x 20.47" D x 38.98" H<br>Seat: 26.38" H                                                                                                                                                                                                                                                                       |
|               | Bar: 16.53" W x 20.47" D x 42.91" H<br>Seat: 30.31" H                                                                                                                                                                                                                                                                           |
| Weight        | 8,8 kg                                                                                                                                                                                                                                                                                                                          |
| Materials     | Chair with steel frame and plywood veneer seat and back finished with water -based lacquer. Frame is powder coated tubular steel mounted with plastic glides. Felt glides available. Please specify bar or counter height.                                                                                                      |
| Guarantee     | Fredericia Furniture A/S offers a 7 year guarantee against manufacturing defects in standard products (materials and construction). Wear and damage to covers, surface treatment, inappropriate use and the like are not covered by the warranty.                                                                               |
| Download      | Click here to download images, architect files at our partner portal.                                                                                                                                                                                                                                                           |