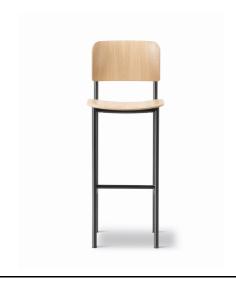

## Plan Barstool

By Edward Barber & Jay Osgerby, 2023

| Model         | 3432 - Wooden seat                                                                                                                                                                                                                                                                                                              |
|---------------|---------------------------------------------------------------------------------------------------------------------------------------------------------------------------------------------------------------------------------------------------------------------------------------------------------------------------------|
| About         | Extending the Plan Collection with a Barstool, the full-scale series is perfect for modern working, living and dining. With its surprisingly small footprint and generous comfort, the Plan Barstool is suitable for several applications. From collaboration spaces in the office to exclusive dining in restaurants and bars. |
| Product group | Chairs & stools                                                                                                                                                                                                                                                                                                                 |
| Measurements  | Counter: 16.53" W x 20.47" D x 38.98" H<br>Seat: 26.38" H                                                                                                                                                                                                                                                                       |
|               | Bar: 16.53" W x 20.47" D x 42.91" H<br>Seat: 30.31" H                                                                                                                                                                                                                                                                           |
| Weight        | 8,8 kg                                                                                                                                                                                                                                                                                                                          |
| Materials     | Chair with steel frame and plywood veneer seat and back finished with water -based lacquer. Frame is powder coated tubular steel mounted with plastic glides. Felt glides available. Please specify bar or counter height.                                                                                                      |
| Guarantee     | Fredericia Furniture A/S offers a 7 year guarantee against manufacturing defects in standard products (materials and construction). Wear and damage to covers, surface treatment, inappropriate use and the like are not covered by the warranty.                                                                               |
| Download      | Click here to download images, architect files at our partner portal.                                                                                                                                                                                                                                                           |