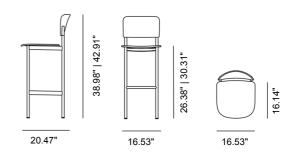

## Plan Barstool

By Edward Barber & Jay Osgerby, 2023

| Model         | 3432 - Wooden seat                                                                                                                                                                                                                                                                                                              |
|---------------|---------------------------------------------------------------------------------------------------------------------------------------------------------------------------------------------------------------------------------------------------------------------------------------------------------------------------------|
| About         | Extending the Plan Collection with a Barstool, the full-scale series is perfect for modern working, living and dining. With its surprisingly small footprint and generous comfort, the Plan Barstool is suitable for several applications. From collaboration spaces in the office to exclusive dining in restaurants and bars. |
| Product group | Chairs & stools                                                                                                                                                                                                                                                                                                                 |
| Measurements  | Counter: 16.53" W x 20.47" D x 38.98" H<br>Seat: 26.38" H                                                                                                                                                                                                                                                                       |
|               | Bar: 16.53" W x 20.47" D x 42.91" H<br>Seat: 30.31" H                                                                                                                                                                                                                                                                           |
| Weight        | 8,8 kg                                                                                                                                                                                                                                                                                                                          |
| Materials     | Chair with steel frame and plywood veneer seat and back finished with water -based lacquer. Frame is powder coated tubular steel mounted with plastic glides. Felt glides available. Please specify bar or counter height.                                                                                                      |
| Guarantee     | Fredericia Furniture A/S offers a 7 year guarantee against manufacturing defects in standard products (materials and construction). Wear and damage to covers, surface treatment, inappropriate use and the like are not covered by the warranty.                                                                               |
| Download      | Click here to download images, architect files at our partner portal.                                                                                                                                                                                                                                                           |

## DRAWING

Upholstery according to current price list.